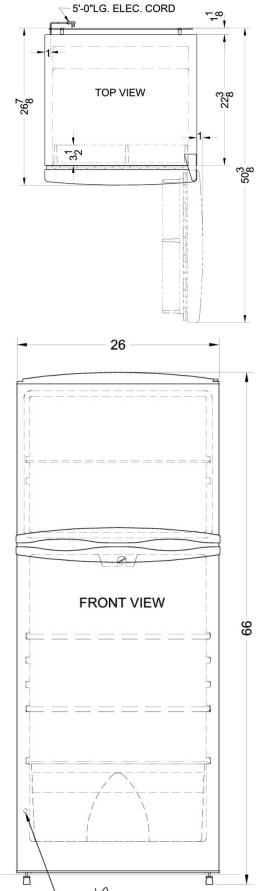

#### 66" x 26" x 25.75" (H x W x D)

DISCONTINUED: For a similar unit, see the FF1386W

### **FF1251W Specifications:**

| Overview                            |                        |
|-------------------------------------|------------------------|
| Height of Cabinet                   | 66.0" (168 cm)         |
| Width                               | 26.0" (66 cm)          |
| Depth                               | 25.75" (65 cm)         |
| Depth with door at 90°              | 50.38" (128 cm)        |
| Capacity                            | 11.6 cu.ft. (328<br>L) |
| Defrost Type                        | Frost-Free             |
| Door                                | White                  |
| Cabinet                             | White                  |
| US Electrical Safety                | UL                     |
| Canadian Electrical Safety          | ULC                    |
| Energy Usage/Year                   | 400.0kWh/year          |
| Amps                                | 3.0                    |
| Voltage/Frequency                   | 115 V AC/60 Hz         |
| Parts & Labor Warranty              | 1 Year                 |
| Compressor Warranty                 | 5 Years                |
| UPC                                 | 761101001265           |
| Refrigerator-Freezer                |                        |
| Door Swing                          | RHD                    |
| Reversible                          | Yes                    |
| Adjustable Shelves                  | Yes                    |
| Crisper Qty                         | 1                      |
| Crisper Finish                      | Transparent            |
| Crisper Cover                       | Glass                  |
| Interior Light                      | Yes                    |
| Refrigerator - Interior<br>Height   | 37.0" (94 cm)          |
| Refrigerator - Interior Width       | 22.75" (58 cm)         |
| Refrigerator - Interior Depth       | 20.0" (51 cm)          |
| Refrigerator - Shelf Type           | Wire                   |
| Refrigerator - Shelf Qty            | 3                      |
| Refrigerator - Full Door<br>Shelves | 6                      |
| Freezer - Interior Height           | 17.5" (44 cm)          |
| Freezer - Interior Width            | 22.75" (58 cm)         |
| Freezer - Interior Depth            | 15.5" (39 cm)          |
| Thermostat Type                     | Dial                   |
| Fan Type                            | Interior               |
| Refrigerant Type                    | R134a                  |
|                                     |                        |