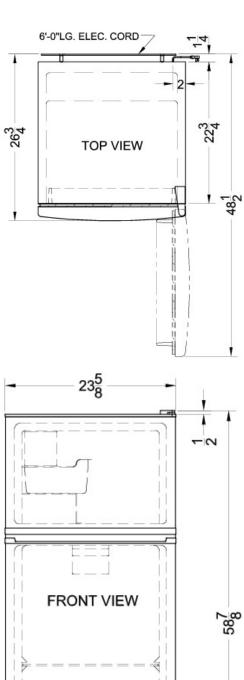

# **FF1152SSIM**

58.88" x 23.63" x 26" (H x W x D)

DISCONTINUED: Replaced by the FF1159SSIM

### FF1152SSIM Specifications:

| Height of Cabinet                                                                                                                                                                                                                                                            | 58.38" (148 cm)                                                                                    |  |  |
|------------------------------------------------------------------------------------------------------------------------------------------------------------------------------------------------------------------------------------------------------------------------------|----------------------------------------------------------------------------------------------------|--|--|
| Height to Hinge Cap                                                                                                                                                                                                                                                          | 58.88" (150 cm)                                                                                    |  |  |
| Width                                                                                                                                                                                                                                                                        | 23.63" (60 cm)                                                                                     |  |  |
| Depth                                                                                                                                                                                                                                                                        | 26.0" (66 cm)                                                                                      |  |  |
| Depth with door at 90°                                                                                                                                                                                                                                                       | 48.5" (123 cm)                                                                                     |  |  |
| Capacity                                                                                                                                                                                                                                                                     | 10.3 cu.ft. (292<br>L)                                                                             |  |  |
| Defrost Type                                                                                                                                                                                                                                                                 | Frost-Free                                                                                         |  |  |
| Door                                                                                                                                                                                                                                                                         | Stainless Steel                                                                                    |  |  |
| Cabinet                                                                                                                                                                                                                                                                      | Black                                                                                              |  |  |
| US Electrical Safety                                                                                                                                                                                                                                                         | UL                                                                                                 |  |  |
| Energy Usage/Year                                                                                                                                                                                                                                                            | 309.0kWh/year                                                                                      |  |  |
| Amps                                                                                                                                                                                                                                                                         | 1.6                                                                                                |  |  |
| Voltage/Frequency                                                                                                                                                                                                                                                            | 115 V AC/60 Hz                                                                                     |  |  |
| Parts & Labor Warranty                                                                                                                                                                                                                                                       | 1 Year                                                                                             |  |  |
| Compressor Warranty                                                                                                                                                                                                                                                          | 5 Years                                                                                            |  |  |
| UPC                                                                                                                                                                                                                                                                          | 761101021744                                                                                       |  |  |
| Refrigerator-Freezer                                                                                                                                                                                                                                                         |                                                                                                    |  |  |
| Door Swing                                                                                                                                                                                                                                                                   | RHD                                                                                                |  |  |
| Reversible                                                                                                                                                                                                                                                                   | Yes                                                                                                |  |  |
| Adjustable Shelves                                                                                                                                                                                                                                                           | Yes                                                                                                |  |  |
| Crisper Qty                                                                                                                                                                                                                                                                  | 1                                                                                                  |  |  |
| Crisper Finish                                                                                                                                                                                                                                                               | Transparent                                                                                        |  |  |
|                                                                                                                                                                                                                                                                              |                                                                                                    |  |  |
| Crisper Cover                                                                                                                                                                                                                                                                | Glass                                                                                              |  |  |
| Crisper Cover Interior Light                                                                                                                                                                                                                                                 | Glass<br>Yes                                                                                       |  |  |
|                                                                                                                                                                                                                                                                              |                                                                                                    |  |  |
| Interior Light  Refrigerator - Interior                                                                                                                                                                                                                                      | Yes                                                                                                |  |  |
| Interior Light  Refrigerator - Interior Height                                                                                                                                                                                                                               | Yes 40.0" (102 cm)                                                                                 |  |  |
| Interior Light  Refrigerator - Interior Height  Refrigerator - Interior Width                                                                                                                                                                                                | Yes<br>40.0" (102 cm)<br>19.5" (50 cm)                                                             |  |  |
| Interior Light  Refrigerator - Interior Height  Refrigerator - Interior Width  Refrigerator - Interior Depth                                                                                                                                                                 | Yes<br>40.0" (102 cm)<br>19.5" (50 cm)<br>14.0" (36 cm)                                            |  |  |
| Interior Light  Refrigerator - Interior Height  Refrigerator - Interior Width Refrigerator - Interior Depth Refrigerator - Shelf Type                                                                                                                                        | Yes<br>40.0" (102 cm)<br>19.5" (50 cm)<br>14.0" (36 cm)<br>Wire                                    |  |  |
| Interior Light  Refrigerator - Interior Height  Refrigerator - Interior Width  Refrigerator - Interior Depth  Refrigerator - Shelf Type  Refrigerator - Shelf Qty  Refrigerator - Full Door                                                                                  | Yes 40.0" (102 cm) 19.5" (50 cm) 14.0" (36 cm) Wire                                                |  |  |
| Interior Light  Refrigerator - Interior Height  Refrigerator - Interior Width Refrigerator - Interior Depth Refrigerator - Shelf Type Refrigerator - Shelf Qty Refrigerator - Full Door Shelves                                                                              | Yes 40.0" (102 cm) 19.5" (50 cm) 14.0" (36 cm) Wire 2 4                                            |  |  |
| Interior Light  Refrigerator - Interior Height  Refrigerator - Interior Width  Refrigerator - Interior Depth  Refrigerator - Shelf Type  Refrigerator - Shelf Qty  Refrigerator - Full Door Shelves  Freezer - Interior Height                                               | Yes 40.0" (102 cm) 19.5" (50 cm) 14.0" (36 cm) Wire 2 4 12.25" (31 cm)                             |  |  |
| Interior Light  Refrigerator - Interior Height  Refrigerator - Interior Width Refrigerator - Interior Depth Refrigerator - Shelf Type Refrigerator - Shelf Qty Refrigerator - Full Door Shelves  Freezer - Interior Height Freezer - Interior Width                          | Yes 40.0" (102 cm) 19.5" (50 cm) 14.0" (36 cm) Wire 2 4 12.25" (31 cm) 19.0" (48 cm)               |  |  |
| Interior Light  Refrigerator - Interior Height  Refrigerator - Interior Width Refrigerator - Interior Depth Refrigerator - Shelf Type Refrigerator - Shelf Qty Refrigerator - Full Door Shelves  Freezer - Interior Height Freezer - Interior Width Freezer - Interior Depth | Yes 40.0" (102 cm) 19.5" (50 cm) 14.0" (36 cm) Wire 2 4 12.25" (31 cm) 19.0" (48 cm) 14.0" (36 cm) |  |  |