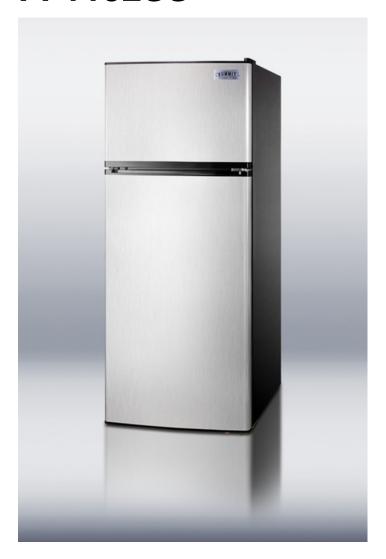

# FF1152SS

58.88" x 23.63" x 26" (H x W x D)

DISCONTINUED: Replaced by the FF1159SS

### **Highlights:**

Designed to meet ADA guidelines

Slim width with large 10 c.f. capacity

True frost-free operation saves you maintenance by preventing icy buildup

#### **Product Features:**

| Frost-free operation             | No-frost convenience for reduced user maintenance                                                               |  |
|----------------------------------|-----------------------------------------------------------------------------------------------------------------|--|
| ADA compliant design             | Unit's height and control location meets guidelines for ADA compliant refrigeration                             |  |
| Reversible stainless steel doors | Elegant and durable, these fingerprint-proof stainless steel door swings can be reversed for flexible placement |  |
| Large capacity                   | Over 10 c.f. of interior space                                                                                  |  |
| Thin-line design                 | Limited space is no problem for our thin-line models, designed specifically for those hard-to-fit spots         |  |
| Interior light                   | Automatically illuminates when you open the door                                                                |  |
| Adjustable shelves               | Rearrange the refrigerator space to accommodate all shapes and sizes or remove shelves for a simple clean-up    |  |