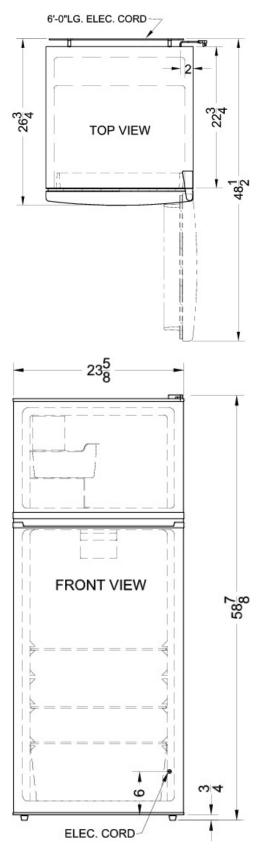

# FF1152SS

58.88" x 23.63" x 26" (H x W x D)

DISCONTINUED: Replaced by the FF1159SS

### FF1152SS Specifications:

| Overview                                                                                                                                                                                                                                                                                  | Overview                                                                                               |  |  |
|-------------------------------------------------------------------------------------------------------------------------------------------------------------------------------------------------------------------------------------------------------------------------------------------|--------------------------------------------------------------------------------------------------------|--|--|
| Height of Cabinet                                                                                                                                                                                                                                                                         | 58.38" (148 cm)                                                                                        |  |  |
| Height to Hinge Cap                                                                                                                                                                                                                                                                       | 58.88" (150 cm)                                                                                        |  |  |
| Width                                                                                                                                                                                                                                                                                     | 23.63" (60 cm)                                                                                         |  |  |
| Depth                                                                                                                                                                                                                                                                                     | 26.0" (66 cm)                                                                                          |  |  |
| Depth with door at 90°                                                                                                                                                                                                                                                                    | 48.5" (123 cm)                                                                                         |  |  |
| Capacity                                                                                                                                                                                                                                                                                  | 10.3 cu.ft. (292<br>L)                                                                                 |  |  |
| Defrost Type                                                                                                                                                                                                                                                                              | Frost-Free                                                                                             |  |  |
| Door                                                                                                                                                                                                                                                                                      | Stainless Steel                                                                                        |  |  |
| Cabinet                                                                                                                                                                                                                                                                                   | Black                                                                                                  |  |  |
| US Electrical Safety                                                                                                                                                                                                                                                                      | UL                                                                                                     |  |  |
| Canadian Electrical Safety                                                                                                                                                                                                                                                                | ULC                                                                                                    |  |  |
| Energy Usage/Year                                                                                                                                                                                                                                                                         | 309.0kWh/year                                                                                          |  |  |
| Amps                                                                                                                                                                                                                                                                                      | 1.6                                                                                                    |  |  |
| Voltage/Frequency                                                                                                                                                                                                                                                                         | 115 V AC/60 Hz                                                                                         |  |  |
| Parts & Labor Warranty                                                                                                                                                                                                                                                                    | 1 Year                                                                                                 |  |  |
| Compressor Warranty                                                                                                                                                                                                                                                                       | 5 Years                                                                                                |  |  |
| UPC                                                                                                                                                                                                                                                                                       | 761101021454                                                                                           |  |  |
| Refrigerator-Freezer                                                                                                                                                                                                                                                                      |                                                                                                        |  |  |
| Door Swing                                                                                                                                                                                                                                                                                | RHD                                                                                                    |  |  |
| Reversible                                                                                                                                                                                                                                                                                | Yes                                                                                                    |  |  |
| Adjustable Shelves                                                                                                                                                                                                                                                                        | Yes                                                                                                    |  |  |
|                                                                                                                                                                                                                                                                                           |                                                                                                        |  |  |
| Crisper Qty                                                                                                                                                                                                                                                                               | 1                                                                                                      |  |  |
| <b>.</b>                                                                                                                                                                                                                                                                                  | 1<br>Transparent                                                                                       |  |  |
| Crisper Qty                                                                                                                                                                                                                                                                               | ·                                                                                                      |  |  |
| Crisper Qty Crisper Finish                                                                                                                                                                                                                                                                | Transparent                                                                                            |  |  |
| Crisper Qty Crisper Finish Crisper Cover                                                                                                                                                                                                                                                  | Transparent<br>Glass                                                                                   |  |  |
| Crisper Qty Crisper Finish Crisper Cover Interior Light Refrigerator - Interior                                                                                                                                                                                                           | Transparent<br>Glass<br>Yes                                                                            |  |  |
| Crisper Qty Crisper Finish Crisper Cover Interior Light Refrigerator - Interior Height                                                                                                                                                                                                    | Transparent Glass Yes 40.0" (102 cm)                                                                   |  |  |
| Crisper Qty Crisper Finish Crisper Cover Interior Light Refrigerator - Interior Height Refrigerator - Interior Width                                                                                                                                                                      | Transparent Glass Yes 40.0" (102 cm) 19.5" (50 cm)                                                     |  |  |
| Crisper Qty Crisper Finish Crisper Cover Interior Light Refrigerator - Interior Height Refrigerator - Interior Width Refrigerator - Interior Depth                                                                                                                                        | Transparent Glass Yes 40.0" (102 cm) 19.5" (50 cm) 14.0" (36 cm)                                       |  |  |
| Crisper Qty Crisper Finish Crisper Cover Interior Light Refrigerator - Interior Height Refrigerator - Interior Width Refrigerator - Interior Depth Refrigerator - Shelf Type                                                                                                              | Transparent Glass Yes 40.0" (102 cm) 19.5" (50 cm) 14.0" (36 cm) Wire                                  |  |  |
| Crisper Qty Crisper Finish Crisper Cover Interior Light Refrigerator - Interior Height Refrigerator - Interior Width Refrigerator - Interior Depth Refrigerator - Shelf Type Refrigerator - Shelf Qty Refrigerator - Full Door                                                            | Transparent Glass Yes 40.0" (102 cm) 19.5" (50 cm) 14.0" (36 cm) Wire                                  |  |  |
| Crisper Qty Crisper Finish Crisper Cover Interior Light Refrigerator - Interior Height Refrigerator - Interior Width Refrigerator - Interior Depth Refrigerator - Shelf Type Refrigerator - Shelf Qty Refrigerator - Full Door Shelves                                                    | Transparent Glass Yes 40.0" (102 cm) 19.5" (50 cm) 14.0" (36 cm) Wire 2                                |  |  |
| Crisper Qty Crisper Finish Crisper Cover Interior Light Refrigerator - Interior Height Refrigerator - Interior Width Refrigerator - Interior Depth Refrigerator - Shelf Type Refrigerator - Shelf Qty Refrigerator - Full Door Shelves Freezer - Interior Height                          | Transparent Glass Yes 40.0" (102 cm) 19.5" (50 cm) 14.0" (36 cm) Wire 2 4 12.25" (31 cm)               |  |  |
| Crisper Qty Crisper Finish Crisper Cover Interior Light Refrigerator - Interior Height Refrigerator - Interior Width Refrigerator - Interior Depth Refrigerator - Shelf Type Refrigerator - Shelf Qty Refrigerator - Full Door Shelves Freezer - Interior Height Freezer - Interior Width | Transparent Glass Yes 40.0" (102 cm) 19.5" (50 cm) 14.0" (36 cm) Wire 2 4 12.25" (31 cm) 19.0" (48 cm) |  |  |