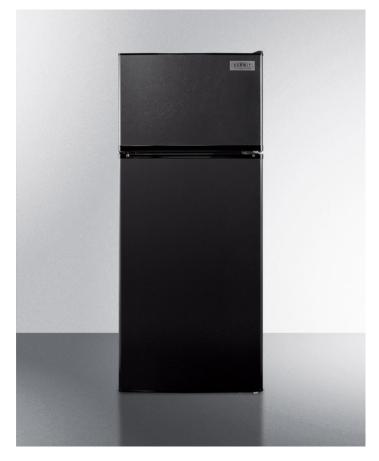

#### 58.88" x 23.63" x 26" (H x W x D)

Mid-size ADA compliant refrigerator-freezer in black with frost-free operation

#### **Highlights:**

Designed to meet ADA guidelines

Large 10 c.f. of storage capacity in a slim 24 inch width

True frost-free operation saves you maintenance by preventing icy buildup