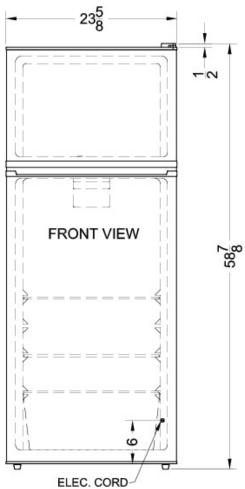

#### 58.88" x 23.63" x 26" (H x W x D)

Mid-size ADA compliant refrigerator-freezer in black with frost-free operation

### FF1117BL Specifications:

| Overview                            |                        |
|-------------------------------------|------------------------|
| Height of Cabinet                   | 58.38" (148 cm)        |
| Height to Hinge Cap                 | 58.88" (150 cm)        |
| Width                               | 23.63" (60 cm)         |
| Depth                               | 26.0" (66 cm)          |
| Depth with door at 90°              | 48.5" (123 cm)         |
| Capacity                            | 10.3 cu.ft. (292<br>L) |
| Defrost Type                        | Frost-Free             |
| Door                                | Black                  |
| Cabinet                             | Black                  |
| US Electrical Safety                | UL                     |
| Canadian Electrical Safety          | ULC                    |
| Energy Usage/Year                   | 313.0kWh/year          |
| Amps                                | 1.6                    |
| Voltage/Frequency                   | 115 V AC/60 Hz         |
| Parts & Labor Warranty              | 1 Year                 |
| Compressor Warranty                 | 5 Years                |
| UPC                                 | 761101031392           |
| Refrigerator-Freezer                |                        |
| Door Swing                          | RHD                    |
| Reversible                          | Yes                    |
| Adjustable Shelves                  | Yes                    |
| Crisper Qty                         | 1                      |
| Crisper Finish                      | Transparent            |
| Crisper Cover                       | Glass                  |
| Interior Light                      | Yes                    |
| Refrigerator - Interior<br>Height   | 40.0" (102 cm)         |
| Refrigerator - Interior Width       | 19.5" (50 cm)          |
| Refrigerator - Interior Depth       | 14.0" (36 cm)          |
| Refrigerator - Capacity             | 6.3 cu.ft              |
| Refrigerator - Shelf Type           | Wire                   |
| Refrigerator - Shelf Qty            | 2                      |
| Refrigerator - Full Door<br>Shelves | 4                      |
| Freezer - Interior Height           | 12.25" (31 cm)         |
| Freezer - Interior Width            | 19.0" (48 cm)          |
| Freezer - Interior Depth            | 14.0" (36 cm)          |
| Freezer - Capacity                  | 1.9 cu.ft              |
|                                     |                        |