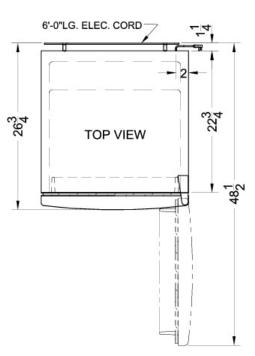

#### 58.88" x 23.63" x 26" (H x W x D)

Mid-size ADA compliant refrigerator-freezer in black with frost-free operation

### FF1117BL Specifications:

| Overview                            |                        |
|-------------------------------------|------------------------|
| Height of Cabinet                   | 58.38" (148 cm)        |
| Height to Hinge Cap                 | 58.88" (150 cm)        |
| Width                               | 23.63" (60 cm)         |
| Depth                               | 26.0" (66 cm)          |
| Depth with door at 90°              | 48.5" (123 cm)         |
| Capacity                            | 10.3 cu.ft. (292<br>L) |
| Defrost Type                        | Frost-Free             |
| Door                                | Black                  |
| Cabinet                             | Black                  |
| US Electrical Safety                | UL                     |
| Canadian Electrical Safety          | ULC                    |
| Energy Usage/Year                   | 313.0kWh/year          |
| Amps                                | 1.6                    |
| Voltage/Frequency                   | 115 V AC/60 Hz         |
| Parts & Labor Warranty              | 1 Year                 |
| Compressor Warranty                 | 5 Years                |
| UPC                                 | 761101031392           |
| Refrigerator-Freezer                |                        |
| Door Swing                          | RHD                    |
| Reversible                          | Yes                    |
| Adjustable Shelves                  | Yes                    |
| Crisper Qty                         | 1                      |
| Crisper Finish                      | Transparent            |
| Crisper Cover                       | Glass                  |
| Interior Light                      | Yes                    |
| Refrigerator - Interior<br>Height   | 40.0" (102 cm)         |
| Refrigerator - Interior Width       | 19.5" (50 cm)          |
| Refrigerator - Interior Depth       | 14.0" (36 cm)          |
| Refrigerator - Capacity             | 6.3 cu.ft              |
| Refrigerator - Shelf Type           | Wire                   |
| Refrigerator - Shelf Qty            | 2                      |
| Refrigerator - Full Door<br>Shelves | 4                      |
| Freezer - Interior Height           | 12.25" (31 cm)         |
| Freezer - Interior Width            | 19.0" (48 cm)          |
| Freezer - Interior Depth            | 14.0" (36 cm)          |
| Freezer - Capacity                  | 1.9 cu.ft              |
|                                     |                        |