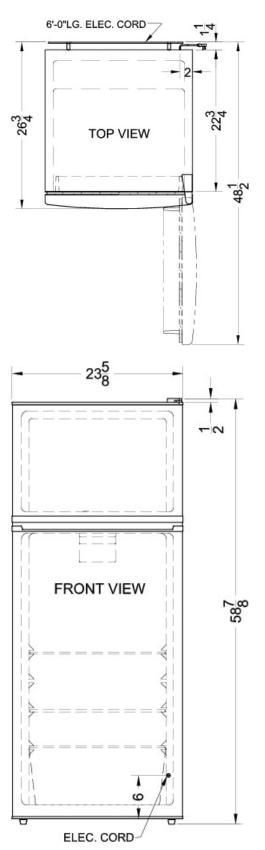

### FF1116W Specifications:

| Overview                            |                        |  |  |
|-------------------------------------|------------------------|--|--|
| Height of Cabinet                   | 58.38" (148 cm)        |  |  |
| Height to Hinge Cap                 | 58.88" (150 cm)        |  |  |
| Width                               | 23.63" (60 cm)         |  |  |
| Depth                               | 26.0" (66 cm)          |  |  |
| Depth with door at 90°              | 48.5" (123 cm)         |  |  |
| Capacity                            | 10.3 cu.ft. (292<br>L) |  |  |
| Defrost Type                        | Frost-Free             |  |  |
| Door                                | White                  |  |  |
| Cabinet                             | White                  |  |  |
| US Electrical Safety                | UL                     |  |  |
| Canadian Electrical Safety          | ULC                    |  |  |
| Energy Usage/Year                   | 313.0kWh/year          |  |  |
| Amps                                | 1.6                    |  |  |
| Voltage/Frequency                   | 115 V AC/60 Hz         |  |  |
| Parts & Labor Warranty              | 1 Year                 |  |  |
| Compressor Warranty                 | 5 Years                |  |  |
| UPC                                 | 761101031385           |  |  |
| Refrigerator-Freezer                |                        |  |  |
| Door Swing                          | RHD                    |  |  |
| Reversible                          | Yes                    |  |  |
| Adjustable Shelves                  | Yes                    |  |  |
| Crisper Qty                         | 1                      |  |  |
| Crisper Finish                      | Transparent            |  |  |
| Crisper Cover                       | Glass                  |  |  |
| Interior Light                      | Yes                    |  |  |
| Refrigerator - Interior<br>Height   | 40.0" (102 cm)         |  |  |
| Refrigerator - Interior Width       | 19.5" (50 cm)          |  |  |
| Refrigerator - Interior Depth       | 14.0" (36 cm)          |  |  |
| Refrigerator - Shelf Type           | Wire                   |  |  |
| Refrigerator - Shelf Qty            | 2                      |  |  |
| Refrigerator - Full Door<br>Shelves | 4                      |  |  |
| Freezer - Interior Height           | 12.25" (31 cm)         |  |  |
| Freezer - Interior Width            | 19.0" (48 cm)          |  |  |
| Freezer - Interior Depth            | 14.0" (36 cm)          |  |  |
| Thermostat Type                     | Dial                   |  |  |
| Fan Type                            | Interior               |  |  |