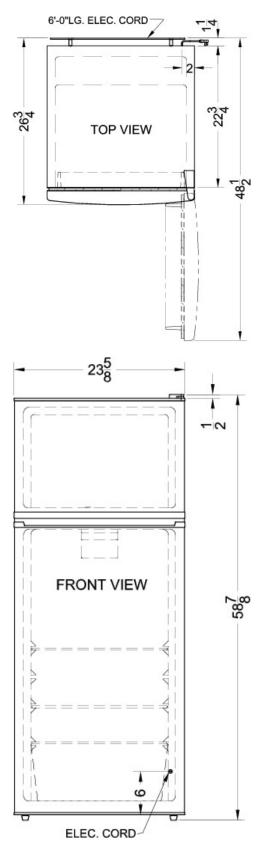

### FF1112W Specifications:

| Overview                                                                                                                                                                                           | Overview                                                 |  |  |  |
|----------------------------------------------------------------------------------------------------------------------------------------------------------------------------------------------------|----------------------------------------------------------|--|--|--|
| Height of Cabinet                                                                                                                                                                                  | 58.38" (148 cm)                                          |  |  |  |
| Height to Hinge Cap                                                                                                                                                                                | 58.88" (150 cm)                                          |  |  |  |
| Width                                                                                                                                                                                              | 23.63" (60 cm)                                           |  |  |  |
| Depth                                                                                                                                                                                              | 26.0" (66 cm)                                            |  |  |  |
| Depth with door at 90°                                                                                                                                                                             | 48.5" (123 cm)                                           |  |  |  |
| Capacity                                                                                                                                                                                           | 10.3 cu.ft. (292<br>L)                                   |  |  |  |
| Defrost Type                                                                                                                                                                                       | Frost-Free                                               |  |  |  |
| Door                                                                                                                                                                                               | White                                                    |  |  |  |
| Cabinet                                                                                                                                                                                            | White                                                    |  |  |  |
| US Electrical Safety                                                                                                                                                                               | UL                                                       |  |  |  |
| Canadian Electrical Safety                                                                                                                                                                         | ULC                                                      |  |  |  |
| Energy Usage/Year                                                                                                                                                                                  | 309.0kWh/year                                            |  |  |  |
| Amps                                                                                                                                                                                               | 1.6                                                      |  |  |  |
| Voltage/Frequency                                                                                                                                                                                  | 115 V AC/60 Hz                                           |  |  |  |
| Parts & Labor Warranty                                                                                                                                                                             | 1 Year                                                   |  |  |  |
| Compressor Warranty                                                                                                                                                                                | 5 Years                                                  |  |  |  |
| UPC                                                                                                                                                                                                | 761101028064                                             |  |  |  |
| Refrigerator-Freezer                                                                                                                                                                               |                                                          |  |  |  |
| Door Swing                                                                                                                                                                                         | RHD                                                      |  |  |  |
| Reversible                                                                                                                                                                                         | Yes                                                      |  |  |  |
| Adjustable Shelves                                                                                                                                                                                 | Yes                                                      |  |  |  |
| Crisper Qty                                                                                                                                                                                        | 1                                                        |  |  |  |
| Crisper Finish                                                                                                                                                                                     | Transparent                                              |  |  |  |
| Crisper Cover                                                                                                                                                                                      | Glass                                                    |  |  |  |
| Interior Light                                                                                                                                                                                     | Yes                                                      |  |  |  |
| Refrigerator - Interior<br>Height                                                                                                                                                                  | 40.0" (102 cm)                                           |  |  |  |
| Tielgrit                                                                                                                                                                                           |                                                          |  |  |  |
| Refrigerator - Interior Width                                                                                                                                                                      | 19.5" (50 cm)                                            |  |  |  |
|                                                                                                                                                                                                    | 19.5" (50 cm)<br>14.0" (36 cm)                           |  |  |  |
| Refrigerator - Interior Width                                                                                                                                                                      |                                                          |  |  |  |
| Refrigerator - Interior Width Refrigerator - Interior Depth                                                                                                                                        | 14.0" (36 cm)                                            |  |  |  |
| Refrigerator - Interior Width Refrigerator - Interior Depth Refrigerator - Shelf Type                                                                                                              | 14.0" (36 cm)<br>Wire                                    |  |  |  |
| Refrigerator - Interior Width Refrigerator - Interior Depth Refrigerator - Shelf Type Refrigerator - Shelf Qty Refrigerator - Full Door                                                            | 14.0" (36 cm) Wire                                       |  |  |  |
| Refrigerator - Interior Width Refrigerator - Interior Depth Refrigerator - Shelf Type Refrigerator - Shelf Qty Refrigerator - Full Door Shelves                                                    | 14.0" (36 cm) Wire 2 4                                   |  |  |  |
| Refrigerator - Interior Width Refrigerator - Interior Depth Refrigerator - Shelf Type Refrigerator - Shelf Qty Refrigerator - Full Door Shelves Freezer - Interior Height                          | 14.0" (36 cm)  Wire  2  4  12.25" (31 cm)                |  |  |  |
| Refrigerator - Interior Width Refrigerator - Interior Depth Refrigerator - Shelf Type Refrigerator - Shelf Qty Refrigerator - Full Door Shelves Freezer - Interior Height Freezer - Interior Width | 14.0" (36 cm)  Wire  2  4  12.25" (31 cm)  19.0" (48 cm) |  |  |  |