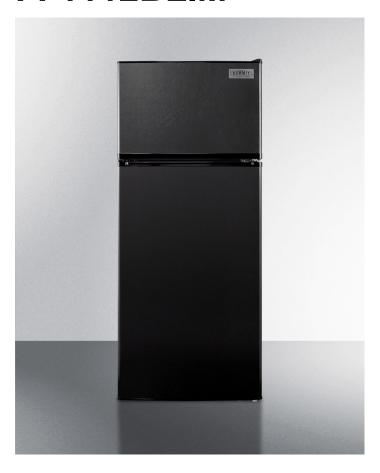

# FF1112BLIM

58.88" x 23.63" x 26" (H x W x D)

Frost-free refrigerator-freezer with icemaker in slim 24" width and black exterior

#### **Highlights:**

True frost-free operation saves you maintenance by preventing icy buildup

Keep a constant supply of ice with a factory installed icemaker in the freezer

Large 10 c.f. of storage capacity in a slim 24 inch width