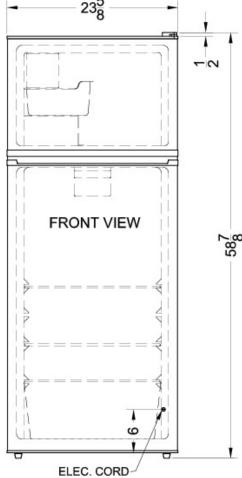

### FF1112BLIM Specifications:

| Overview                            |                        |  |
|-------------------------------------|------------------------|--|
| Height of Cabinet                   | 58.38" (148 cm)        |  |
| Height to Hinge Cap                 | 58.88" (150 cm)        |  |
| Width                               | 23.63" (60 cm)         |  |
| Depth                               | 26.0" (66 cm)          |  |
| Depth with door at 90°              | 48.5" (123 cm)         |  |
| Capacity                            | 10.3 cu.ft. (292<br>L) |  |
| Defrost Type                        | Frost-Free             |  |
| Door                                | Black                  |  |
| Cabinet                             | Black                  |  |
| US Electrical Safety                | UL                     |  |
| Energy Usage/Year                   | 313.0kWh/year          |  |
| Amps                                | 1.6                    |  |
| Voltage/Frequency                   | 115 V AC/60 Hz         |  |
| Parts & Labor Warranty              | 1 Year                 |  |
| Compressor Warranty                 | 5 Years                |  |
| UPC                                 | 761101026701           |  |
| Refrigerator-Freezer                |                        |  |
| Door Swing                          | RHD                    |  |
| Reversible                          | Yes                    |  |
| Adjustable Shelves                  | Yes                    |  |
| Drawer Qty                          | 1                      |  |
| Crisper Qty                         | 1                      |  |
| Crisper Finish                      | Transparent            |  |
| Crisper Cover                       | Glass                  |  |
| Interior Light                      | Yes                    |  |
| Refrigerator - Interior<br>Height   | 40.0" (102 cm)         |  |
| Refrigerator - Interior Width       | 19.5" (50 cm)          |  |
| Refrigerator - Interior Depth       | 14.0" (36 cm)          |  |
| Refrigerator - Shelf Type           | Wire                   |  |
| Refrigerator - Shelf Qty            | 2                      |  |
| Refrigerator - Full Door<br>Shelves | 4                      |  |
| Freezer - Interior Height           | 12.25" (31 cm)         |  |
| Freezer - Interior Width            | 19.0" (48 cm)          |  |
| Freezer - Interior Depth            | 14.0" (36 cm)          |  |
| Freezer - Shelf Type                | Wire                   |  |
| Freezer - Shelf Qty                 | 1                      |  |
|                                     |                        |  |