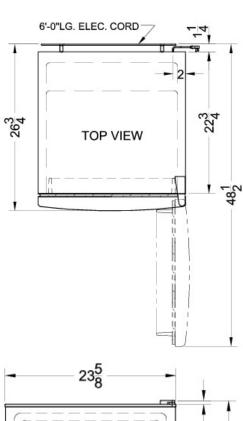

### FF1112BLIM Specifications:

| Overview                            |                        |  |
|-------------------------------------|------------------------|--|
| Height of Cabinet                   | 58.38" (148 cm)        |  |
| Height to Hinge Cap                 | 58.88" (150 cm)        |  |
| Width                               | 23.63" (60 cm)         |  |
| Depth                               | 26.0" (66 cm)          |  |
| Depth with door at 90°              | 48.5" (123 cm)         |  |
| Capacity                            | 10.3 cu.ft. (292<br>L) |  |
| Defrost Type                        | Frost-Free             |  |
| Door                                | Black                  |  |
| Cabinet                             | Black                  |  |
| US Electrical Safety                | UL                     |  |
| Energy Usage/Year                   | 313.0kWh/year          |  |
| Amps                                | 1.6                    |  |
| Voltage/Frequency                   | 115 V AC/60 Hz         |  |
| Parts & Labor Warranty              | 1 Year                 |  |
| Compressor Warranty                 | 5 Years                |  |
| UPC                                 | 761101026701           |  |
| Refrigerator-Freezer                |                        |  |
| Door Swing                          | RHD                    |  |
| Reversible                          | Yes                    |  |
| Adjustable Shelves                  | Yes                    |  |
| Drawer Qty                          | 1                      |  |
| Crisper Qty                         | 1                      |  |
| Crisper Finish                      | Transparent            |  |
| Crisper Cover                       | Glass                  |  |
| Interior Light                      | Yes                    |  |
| Refrigerator - Interior<br>Height   | 40.0" (102 cm)         |  |
| Refrigerator - Interior Width       | 19.5" (50 cm)          |  |
| Refrigerator - Interior Depth       | 14.0" (36 cm)          |  |
| Refrigerator - Shelf Type           | Wire                   |  |
| Refrigerator - Shelf Qty            | 2                      |  |
| Refrigerator - Full Door<br>Shelves | 4                      |  |
| Freezer - Interior Height           | 12.25" (31 cm)         |  |
| Freezer - Interior Width            | 19.0" (48 cm)          |  |
| Freezer - Interior Depth            | 14.0" (36 cm)          |  |
| Freezer - Shelf Type                | Wire                   |  |
| Freezer - Shelf Qty                 | 1                      |  |
|                                     |                        |  |