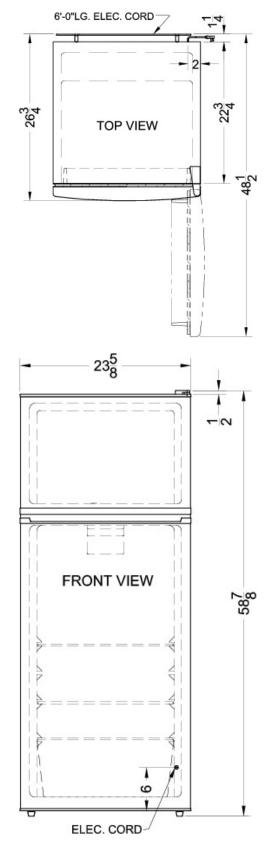

#### 58.88" x 23.63" x 26" (H x W x D)

Frost-free ADA compliant refrigerator-freezer in slim 24" width and black exterior

### FF1112BL Specifications:

| Overview                            |                        |
|-------------------------------------|------------------------|
| Height of Cabinet                   | 58.38" (148 cm)        |
| Height to Hinge Cap                 | 58.88" (150 cm)        |
| Width                               | 23.63" (60 cm)         |
| Depth                               | 26.0" (66 cm)          |
| Depth with door at 90°              | 48.5" (123 cm)         |
| Capacity                            | 10.3 cu.ft. (292<br>L) |
| Defrost Type                        | Frost-Free             |
| Door                                | Black                  |
| Cabinet                             | Black                  |
| US Electrical Safety                | UL                     |
| Energy Usage/Year                   | 313.0kWh/year          |
| Amps                                | 1.6                    |
| Voltage/Frequency                   | 115 V AC/60 Hz         |
| Parts & Labor Warranty              | 1 Year                 |
| Compressor Warranty                 | 5 Years                |
| UPC                                 | 761101023137           |
| Refrigerator-Freezer                |                        |
| Door Swing                          | RHD                    |
| Reversible                          | Yes                    |
| Adjustable Shelves                  | Yes                    |
| Crisper Qty                         | 1                      |
| Crisper Finish                      | Transparent            |
| Crisper Cover                       | Glass                  |
| Interior Light                      | Yes                    |
| Refrigerator - Interior<br>Height   | 40.0" (102 cm)         |
| Refrigerator - Interior Width       | 19.5" (50 cm)          |
| Refrigerator - Interior Depth       | 14.0" (36 cm)          |
| Refrigerator - Shelf Type           | Wire                   |
| Refrigerator - Shelf Qty            | 2                      |
| Refrigerator - Full Door<br>Shelves | 4                      |
| Freezer - Interior Height           | 12.25" (31 cm)         |
| Freezer - Interior Width            | 19.0" (48 cm)          |
| Freezer - Interior Depth            | 14.0" (36 cm)          |
| Freezer - Shelf Type                | Wire                   |
| Freezer - Shelf Qty                 | 1                      |
| Freezer - Full Door Shelves         | 2                      |
|                                     |                        |