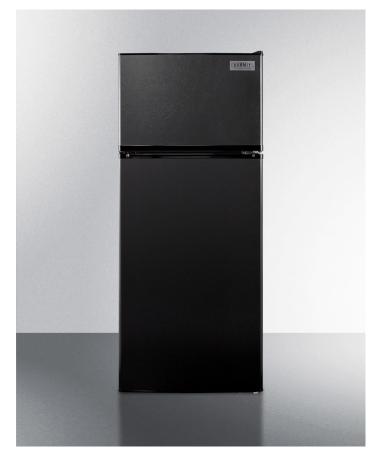

#### 58.88" x 23.63" x 26" (H x W x D)

Frost-free ADA compliant refrigerator-freezer in slim 24" width and black exterior

#### **Highlights:**

Designed to meet ADA guidelines

Large 10 c.f. of storage capacity in a slim 24 inch width

True frost-free operation saves you maintenance by preventing icy buildup