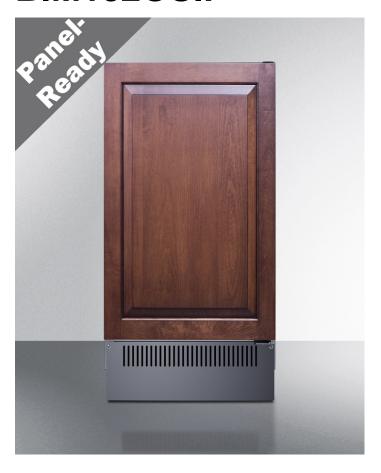

# BIM182OSIF

34.75" x 17.75" x 23.75" (H x W x D)

18" wide clear icemaker for built-in or freestanding use with panel-ready door and stainless steel cabinet for outdoor use

### **Highlights:**

Panel-ready door lets you customize the unit for a seamless look that integrates into your kitchen

Slim 18" width is perfect to complete any wet bar or undercounter kitchen space

Produces up to 60 lbs. of clear ice cubes in a day cycle with a 33 lb. storage capacity

#### **Product Features:**

| Outdoor 18" Wide Clear Icemaker | Built-in undercounter icemaker ideal for installation in kitchens, wet bars, break rooms, and other settings                                                                                                                                                    |  |
|---------------------------------|-----------------------------------------------------------------------------------------------------------------------------------------------------------------------------------------------------------------------------------------------------------------|--|
| Weatherproof design             | Durable stainless steel construction for safe installation in outdoor spaces                                                                                                                                                                                    |  |
| Panel-ready door                | Integrated stainless steel door frame allows you to mount full overlay panels over the door to create a custom look that can blend into cabinetry with no exposed frame (panel size: (recommended panel dimensions: 28 1/16" H x 17 11/16" W at 3/4" thickness) |  |
| Built-in capable                | Make the best use of space by installing your icemaker under the counter                                                                                                                                                                                        |  |
| 60 lb. production capacity      | Can make up to 60 lbs. of clear ice cubes in a day cycle and store up to 33 lbs.                                                                                                                                                                                |  |
| Height adjustable               | Unit is sized at 32 1/2" and can be raised to 34 3/4" to best fit a variety of spaces                                                                                                                                                                           |  |
| Built-in pump                   | Internal pump affords more flexibility in placing the unit                                                                                                                                                                                                      |  |
| Touch control panel             | Provides easy operation of the unit with indicator lights for each stage of the production process                                                                                                                                                              |  |
| Ice selection                   | Unit allows users to choose from small, medium, or large clear ice cubes                                                                                                                                                                                        |  |