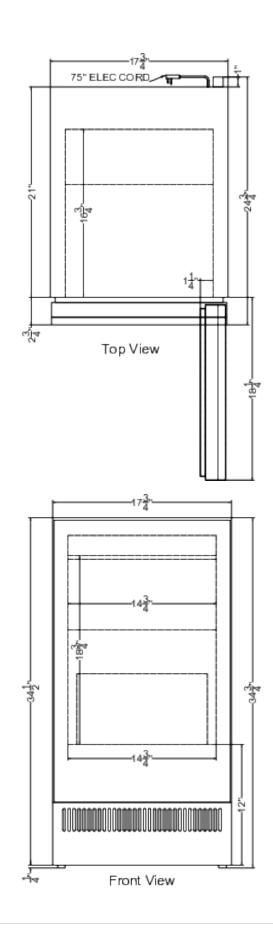

#### 34.75" x 17.75" x 23.75" (H x W x D)

18" wide clear icemaker for built-in or freestanding use with panel-ready door and stainless steel cabinet

### **BIM182IF Specifications:**

| Overview                                                                                                                                                                                         |                                                                                                                                         |
|--------------------------------------------------------------------------------------------------------------------------------------------------------------------------------------------------|-----------------------------------------------------------------------------------------------------------------------------------------|
| Nominal Height                                                                                                                                                                                   | 35.0" (89 cm)                                                                                                                           |
| Height of Cabinet                                                                                                                                                                                | 34.75" (88 cm)                                                                                                                          |
| Nominal Width                                                                                                                                                                                    | 18.0" (46 cm)                                                                                                                           |
| Width                                                                                                                                                                                            | 17.75" (45 cm)                                                                                                                          |
| Depth                                                                                                                                                                                            | 23.75" (60 cm)                                                                                                                          |
| Depth with door at 90°                                                                                                                                                                           | 41.0" (104 cm)                                                                                                                          |
| Defrost Type                                                                                                                                                                                     | Automatic                                                                                                                               |
| Door                                                                                                                                                                                             | Panel-Ready                                                                                                                             |
| Cabinet                                                                                                                                                                                          | Stainless Steel                                                                                                                         |
| US Electrical Safety                                                                                                                                                                             | ETL                                                                                                                                     |
| Canadian Electrical<br>Safety                                                                                                                                                                    | ETL-C                                                                                                                                   |
| Amps                                                                                                                                                                                             | 11.8                                                                                                                                    |
| Voltage/Frequency                                                                                                                                                                                | 115 V AC/60 Hz                                                                                                                          |
| Weight                                                                                                                                                                                           | 95.0 lbs. (43 kg)                                                                                                                       |
| Parts & Labor Warranty                                                                                                                                                                           | 1 Year                                                                                                                                  |
| Compressor Warranty                                                                                                                                                                              | 5 Years                                                                                                                                 |
| UPC                                                                                                                                                                                              | 761101150765                                                                                                                            |
| Icemaker                                                                                                                                                                                         |                                                                                                                                         |
| Door Swing                                                                                                                                                                                       | RHD                                                                                                                                     |
| Reversible                                                                                                                                                                                       | Factory Reversible                                                                                                                      |
| Height Adjustable                                                                                                                                                                                | Yes                                                                                                                                     |
| Drain Required                                                                                                                                                                                   |                                                                                                                                         |
|                                                                                                                                                                                                  | Yes                                                                                                                                     |
| Daily Ice Production                                                                                                                                                                             | Yes<br>60.0 lbs. (27 kg)                                                                                                                |
| Daily Ice Production<br>Ice Storage Capacity                                                                                                                                                     |                                                                                                                                         |
| -                                                                                                                                                                                                | 60.0 lbs. (27 kg)                                                                                                                       |
| Ice Storage Capacity                                                                                                                                                                             | 60.0 lbs. (27 kg)<br>33.0 lbs. (15 kg)                                                                                                  |
| Ice Storage Capacity Ice Shape                                                                                                                                                                   | 60.0 lbs. (27 kg)<br>33.0 lbs. (15 kg)<br>Cube                                                                                          |
| Ice Storage Capacity<br>Ice Shape<br>Size of Cube<br>Number of Ice Cube                                                                                                                          | 60.0 lbs. (27 kg)<br>33.0 lbs. (15 kg)<br>Cube<br>.87" x .87" . 87"                                                                     |
| Ice Storage Capacity<br>Ice Shape<br>Size of Cube<br>Number of Ice Cube<br>Sizes                                                                                                                 | 60.0 lbs. (27 kg)<br>33.0 lbs. (15 kg)<br>Cube<br>.87" x .87" . 87"<br>3                                                                |
| Ice Storage Capacity<br>Ice Shape<br>Size of Cube<br>Number of Ice Cube<br>Sizes<br>Interior Light                                                                                               | 60.0 lbs. (27 kg)<br>33.0 lbs. (15 kg)<br>Cube<br>.87" x .87" . 87"<br>3<br>Yes                                                         |
| Ice Storage Capacity<br>Ice Shape<br>Size of Cube<br>Number of Ice Cube<br>Sizes<br>Interior Light<br>Refrigerant Type                                                                           | 60.0 lbs. (27 kg)<br>33.0 lbs. (15 kg)<br>Cube<br>.87" x .87" . 87"<br>3<br>Yes<br>R290                                                 |
| Ice Storage Capacity<br>Ice Shape<br>Size of Cube<br>Number of Ice Cube<br>Sizes<br>Interior Light<br>Refrigerant Type<br>Refrigerant Amount                                                     | 60.0 lbs. (27 kg)<br>33.0 lbs. (15 kg)<br>Cube<br>.87" x .87" . 87"<br>3<br>Yes<br>R290<br>1.37 oz.                                     |
| Ice Storage Capacity<br>Ice Shape<br>Size of Cube<br>Number of Ice Cube<br>Sizes<br>Interior Light<br>Refrigerant Type<br>Refrigerant Amount<br>High Side PSI                                    | 60.0 lbs. (27 kg)<br>33.0 lbs. (15 kg)<br>Cube<br>.87" x .87" . 87"<br>3<br>Yes<br>R290<br>1.37 oz.<br>330.0                            |
| Ice Storage Capacity<br>Ice Shape<br>Size of Cube<br>Number of Ice Cube<br>Sizes<br>Interior Light<br>Refrigerant Type<br>Refrigerant Amount<br>High Side PSI<br>Low Side PSI                    | 60.0 lbs. (27 kg)<br>33.0 lbs. (15 kg)<br>Cube<br>.87" x .87" . 87"<br>3<br>Yes<br>R290<br>1.37 oz.<br>330.0<br>160.0                   |
| Ice Storage Capacity<br>Ice Shape<br>Size of Cube<br>Number of Ice Cube<br>Sizes<br>Interior Light<br>Refrigerant Type<br>Refrigerant Amount<br>High Side PSI<br>Low Side PSI<br>Interior Height | 60.0 lbs. (27 kg)<br>33.0 lbs. (15 kg)<br>Cube<br>.87" x .87" . 87"<br>3<br>Yes<br>R290<br>1.37 oz.<br>330.0<br>160.0<br>18.75" (48 cm) |