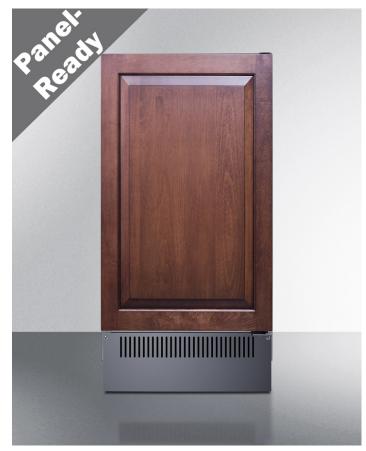

#### 34.75" x 17.75" x 23.75" (H x W x D)

18" wide clear icemaker for built-in or freestanding use with panel-ready door and stainless steel cabinet

#### **Highlights:**

Panel-ready door lets you customize the unit for a seamless look that integrates into your kitchen

Slim 18" width is perfect to complete any wet bar or undercounter kitchen space

Produces up to 60 lbs. of clear ice cubes in a day cycle with a 33 lb. storage capacity

#### **Product Features:**

| 18" Wide Clear Icemaker    | Built-in undercounter icemaker ideal for installation in kitchens, wet bars, break rooms, and other settings                                                                                                                                                             |
|----------------------------|--------------------------------------------------------------------------------------------------------------------------------------------------------------------------------------------------------------------------------------------------------------------------|
| Panel-ready door           | Integrated stainless steel door frame allows you to mount full overlay panels over the door to create a custom look that can blend into cabinetry with no exposed frame (panel size: (recommended panel dimensions: 28 $1/16$ " H x 17 $11/16$ " W at $3/4$ " thickness) |
| Built-in capable           | Make the best use of space by installing your icemaker under the counter                                                                                                                                                                                                 |
| 60 lb. production capacity | Can make up to 60 lbs. of clear ice cubes in a day cycle and store up to 33 lbs.                                                                                                                                                                                         |
| Height adjustable          | Unit is sized at 32 1/2" and can be raised to 34 3/4" to best fit a variety of spaces                                                                                                                                                                                    |
| Built-in pump              | Internal pump affords more flexibility in placing the unit                                                                                                                                                                                                               |
| Touch control panel        | Provides easy operation of the unit with indicator lights for each stage of the production process                                                                                                                                                                       |
| Ice selection              | Unit allows users to choose from small, medium, or large clear ice cubes                                                                                                                                                                                                 |
| Automatic defrost          | Reduced maintenance with auto defrost system                                                                                                                                                                                                                             |