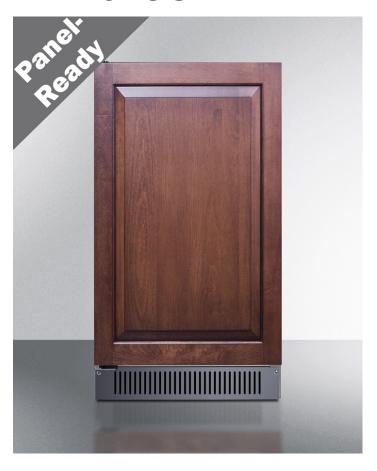

# **BIM182OSADAIFLHD**

32.5" x 17.75" x 23.75" (H x W x D)

Outdoor 18" wide clear icemaker for built-in or freestanding use under ADA-compliant counters with panel-ready door and stainless steel cabinet

#### Highlights:

Panel-ready door lets you customize the unit for a seamless look that integrates into your kitchen

Slim 18" width is perfect to complete any wet bar or undercounter kitchen space

Produces up to 60 lbs. of clear ice cubes in a day cycle with a 33 lb. storage capacity

#### **Product Features:**

| 18" Wide Clear Icemaker    | Built-in undercounter icemaker ideal for installation in outdoor kitchens                                                                                                                                                                                       |
|----------------------------|-----------------------------------------------------------------------------------------------------------------------------------------------------------------------------------------------------------------------------------------------------------------|
| Weatherproof design        | Durable stainless steel construction for safe installation in outdoor spaces                                                                                                                                                                                    |
| ADA-compliant              | 32.5" height allows easy installation under lower ADA compliant counters                                                                                                                                                                                        |
| Panel-ready door           | Integrated stainless steel door frame allows you to mount full overlay panels over the door to create a custom look that can blend into cabinetry with no exposed frame (panel size: (recommended panel dimensions: 28 1/16" H x 17 11/16" W at 3/4" thickness) |
| Built-in capable           | Make the best use of space by installing your icemaker under the counter                                                                                                                                                                                        |
| 60 lb. production capacity | Can make up to 60 lbs. of clear ice cubes in a day cycle and store up to 33 lbs.                                                                                                                                                                                |
| Height adjustable          | This unit can be raised to 34.75", with a taller kickplate included for a seamless aesthetic                                                                                                                                                                    |
| Built-in pump              | Internal pump affords more flexibility in placing the unit                                                                                                                                                                                                      |
| Touch control panel        | Provides easy operation of the unit with indicator lights for each stage of the production process                                                                                                                                                              |