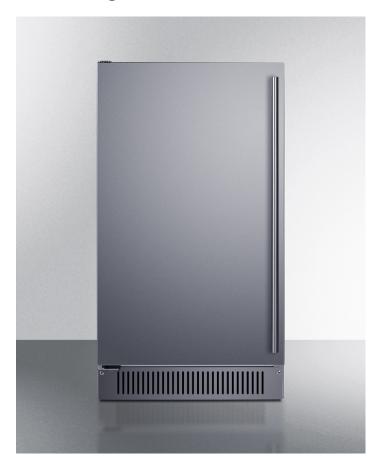

# **BIM182ADALHD**

32.5" x 17.75" x 23.75" (H x W x D)

18" wide clear icemaker for built-in or freestanding use under ADA-compliant counters, with stainless steel door and cabinet

### **Highlights:**

Slim 18" width is perfect to complete any wet bar or undercounter kitchen space

Produces up to 60 lbs. of clear ice cubes in a day cycle with a 33lb. storage capacity

Full stainless steel exterior ensures lasting durability with professional style