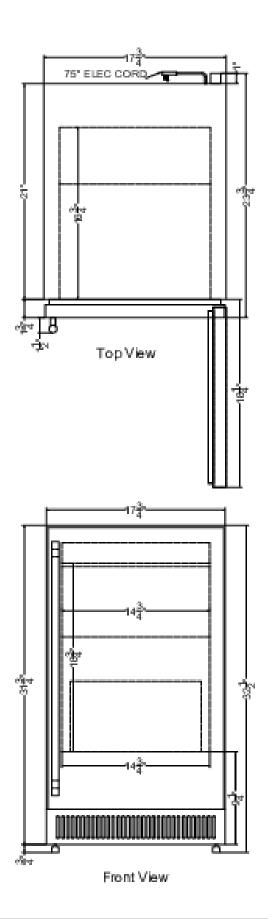

### BIM182ADALHD Specifications:

| Overview                                                                                                                                                                                                                                |                                                                                                                                       |
|-----------------------------------------------------------------------------------------------------------------------------------------------------------------------------------------------------------------------------------------|---------------------------------------------------------------------------------------------------------------------------------------|
| Nominal Height                                                                                                                                                                                                                          | 32.0" (81 cm)                                                                                                                         |
| Height of Cabinet                                                                                                                                                                                                                       | 32.5" (83 cm)                                                                                                                         |
| Nominal Width                                                                                                                                                                                                                           | 18.0" (46 cm)                                                                                                                         |
| Width                                                                                                                                                                                                                                   | 17.75" (45 cm)                                                                                                                        |
| Depth                                                                                                                                                                                                                                   | 23.75" (60 cm)                                                                                                                        |
| Depth with Handle                                                                                                                                                                                                                       | 25.25" (64 cm)                                                                                                                        |
| Depth with door at 90°                                                                                                                                                                                                                  | 41.0" (104 cm)                                                                                                                        |
| Defrost Type                                                                                                                                                                                                                            | Automatic                                                                                                                             |
| Door                                                                                                                                                                                                                                    | Stainless Steel                                                                                                                       |
| Cabinet                                                                                                                                                                                                                                 | Stainless Steel                                                                                                                       |
| US Electrical Safety                                                                                                                                                                                                                    | ETL                                                                                                                                   |
| Canadian Electrical Safety                                                                                                                                                                                                              | ETL-C                                                                                                                                 |
| Amps                                                                                                                                                                                                                                    | 11.8                                                                                                                                  |
| Voltage/Frequency                                                                                                                                                                                                                       | 115 V AC/60 Hz                                                                                                                        |
| Weight                                                                                                                                                                                                                                  | 95.0 lbs. (43 kg)                                                                                                                     |
| Parts & Labor Warranty                                                                                                                                                                                                                  | 1 Year                                                                                                                                |
| Compressor Warranty                                                                                                                                                                                                                     | 5 Years                                                                                                                               |
| UPC                                                                                                                                                                                                                                     | 761101149479                                                                                                                          |
| Icemaker                                                                                                                                                                                                                                |                                                                                                                                       |
|                                                                                                                                                                                                                                         |                                                                                                                                       |
| Door Swing                                                                                                                                                                                                                              | LHD                                                                                                                                   |
| Door Swing Height Adjustable                                                                                                                                                                                                            | LHD<br>Yes                                                                                                                            |
|                                                                                                                                                                                                                                         |                                                                                                                                       |
| Height Adjustable                                                                                                                                                                                                                       | Yes                                                                                                                                   |
| Height Adjustable Drain Required                                                                                                                                                                                                        | Yes<br>Yes                                                                                                                            |
| Height Adjustable  Drain Required  Daily Ice Production                                                                                                                                                                                 | Yes<br>Yes<br>60.0 lbs. (27 kg)                                                                                                       |
| Height Adjustable  Drain Required  Daily Ice Production  Ice Storage Capacity                                                                                                                                                           | Yes<br>Yes<br>60.0 lbs. (27 kg)<br>33.0 lbs. (15 kg)                                                                                  |
| Height Adjustable Drain Required Daily Ice Production Ice Storage Capacity Ice Shape                                                                                                                                                    | Yes Yes 60.0 lbs. (27 kg) 33.0 lbs. (15 kg) Cube                                                                                      |
| Height Adjustable  Drain Required  Daily Ice Production  Ice Storage Capacity  Ice Shape  Size of Cube                                                                                                                                  | Yes Yes 60.0 lbs. (27 kg) 33.0 lbs. (15 kg) Cube .87" x .87" . 87"                                                                    |
| Height Adjustable Drain Required Daily Ice Production Ice Storage Capacity Ice Shape Size of Cube Number of Ice Cube Sizes                                                                                                              | Yes Yes 60.0 lbs. (27 kg) 33.0 lbs. (15 kg) Cube .87" x .87" . 87"                                                                    |
| Height Adjustable Drain Required Daily Ice Production Ice Storage Capacity Ice Shape Size of Cube Number of Ice Cube Sizes Interior Light                                                                                               | Yes Yes 60.0 lbs. (27 kg) 33.0 lbs. (15 kg) Cube .87" x .87" . 87" 3 Yes                                                              |
| Height Adjustable Drain Required Daily Ice Production Ice Storage Capacity Ice Shape Size of Cube Number of Ice Cube Sizes Interior Light Refrigerant Type                                                                              | Yes Yes 60.0 lbs. (27 kg) 33.0 lbs. (15 kg) Cube .87" x .87" . 87" 3 Yes R290                                                         |
| Height Adjustable Drain Required Daily Ice Production Ice Storage Capacity Ice Shape Size of Cube Number of Ice Cube Sizes Interior Light Refrigerant Type Refrigerant Amount                                                           | Yes Yes 60.0 lbs. (27 kg) 33.0 lbs. (15 kg) Cube .87" x .87" . 87" 3 Yes R290 1.37 oz.                                                |
| Height Adjustable Drain Required Daily Ice Production Ice Storage Capacity Ice Shape Size of Cube Number of Ice Cube Sizes Interior Light Refrigerant Type Refrigerant Amount High Side PSI                                             | Yes Yes Yes 60.0 lbs. (27 kg) 33.0 lbs. (15 kg) Cube .87" x .87" . 87" 3 Yes R290 1.37 oz. 330.0                                      |
| Height Adjustable Drain Required Daily Ice Production Ice Storage Capacity Ice Shape Size of Cube Number of Ice Cube Sizes Interior Light Refrigerant Type Refrigerant Amount High Side PSI Low Side PSI                                | Yes Yes 60.0 lbs. (27 kg) 33.0 lbs. (15 kg) Cube .87" x .87" . 87"  3 Yes R290 1.37 oz. 330.0 160.0                                   |
| Height Adjustable Drain Required Daily Ice Production Ice Storage Capacity Ice Shape Size of Cube Number of Ice Cube Sizes Interior Light Refrigerant Type Refrigerant Amount High Side PSI Low Side PSI Interior Height                | Yes Yes  Yes 60.0 lbs. (27 kg) 33.0 lbs. (15 kg) Cube .87" x .87" . 87"  3 Yes R290 1.37 oz. 330.0 160.0 18.75" (48 cm)               |
| Height Adjustable Drain Required Daily Ice Production Ice Storage Capacity Ice Shape Size of Cube Number of Ice Cube Sizes Interior Light Refrigerant Type Refrigerant Amount High Side PSI Low Side PSI Interior Height Interior Width | Yes Yes Yes 60.0 lbs. (27 kg) 33.0 lbs. (15 kg) Cube .87" x .87" . 87"  3 Yes R290 1.37 oz. 330.0 160.0 18.75" (48 cm) 14.75" (37 cm) |