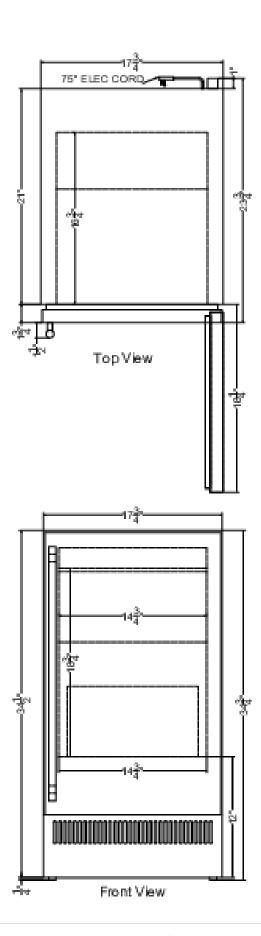

### **BIM182 Specifications:**

| Overview                                                                                                                                                              |                                                                                                                    |
|-----------------------------------------------------------------------------------------------------------------------------------------------------------------------|--------------------------------------------------------------------------------------------------------------------|
| Nominal Height                                                                                                                                                        | 32.0" (81 cm)                                                                                                      |
| Height of Cabinet                                                                                                                                                     | 34.75" (88 cm)                                                                                                     |
| Nominal Width                                                                                                                                                         | 18.0" (46 cm)                                                                                                      |
| Width                                                                                                                                                                 | 17.75" (45 cm)                                                                                                     |
| Depth                                                                                                                                                                 | 23.75" (60 cm)                                                                                                     |
| Depth with Handle                                                                                                                                                     | 25.25" (64 cm)                                                                                                     |
| Depth with door at 90°                                                                                                                                                | 41.0" (104 cm)                                                                                                     |
| Defrost Type                                                                                                                                                          | Automatic                                                                                                          |
| Door                                                                                                                                                                  | Stainless Steel                                                                                                    |
| Cabinet                                                                                                                                                               | Stainless Steel                                                                                                    |
| US Electrical Safety                                                                                                                                                  | ETL                                                                                                                |
| Canadian Electrical Safety                                                                                                                                            | ETL-C                                                                                                              |
| Amps                                                                                                                                                                  | 11.8                                                                                                               |
| Voltage/Frequency                                                                                                                                                     | 115 V AC/60 Hz                                                                                                     |
| Weight                                                                                                                                                                | 95.0 lbs. (43 kg)                                                                                                  |
| Parts & Labor Warranty                                                                                                                                                | 1 Year                                                                                                             |
| Compressor Warranty                                                                                                                                                   | 5 Years                                                                                                            |
| UPC                                                                                                                                                                   | 761101108155                                                                                                       |
| lcemaker                                                                                                                                                              |                                                                                                                    |
| Door Swing                                                                                                                                                            | RHD                                                                                                                |
| Reversible                                                                                                                                                            | Yes                                                                                                                |
| Height Adjustable                                                                                                                                                     | Yes                                                                                                                |
| Drain Required                                                                                                                                                        | Yes                                                                                                                |
| Daily Ice Production                                                                                                                                                  | 60.0 lbs. (27 kg)                                                                                                  |
|                                                                                                                                                                       | ······································                                                                             |
| Ice Storage Capacity                                                                                                                                                  | 33.0 lbs. (15 kg)                                                                                                  |
| Ice Storage Capacity<br>Ice Shape                                                                                                                                     |                                                                                                                    |
|                                                                                                                                                                       | 33.0 lbs. (15 kg)                                                                                                  |
| Ice Shape                                                                                                                                                             | 33.0 lbs. (15 kg)<br>Cube                                                                                          |
| Ice Shape<br>Size of Cube                                                                                                                                             | 33.0 lbs. (15 kg)<br>Cube<br>.87" x .87" . 87"                                                                     |
| Ice Shape<br>Size of Cube<br>Number of Ice Cube Sizes                                                                                                                 | 33.0 lbs. (15 kg)<br>Cube<br>.87" x .87" . 87"<br>3                                                                |
| Ice Shape<br>Size of Cube<br>Number of Ice Cube Sizes<br>Interior Light                                                                                               | 33.0 lbs. (15 kg)<br>Cube<br>.87" x .87" . 87"<br>3<br>Yes                                                         |
| Ice Shape<br>Size of Cube<br>Number of Ice Cube Sizes<br>Interior Light<br>Refrigerant Type                                                                           | 33.0 lbs. (15 kg)<br>Cube<br>.87" x .87" . 87"<br>3<br>Yes<br>R290                                                 |
| Ice Shape<br>Size of Cube<br>Number of Ice Cube Sizes<br>Interior Light<br>Refrigerant Type<br>Refrigerant Amount                                                     | 33.0 lbs. (15 kg)<br>Cube<br>.87" x .87" . 87"<br>3<br>Yes<br>R290<br>1.37 oz.                                     |
| Ice Shape<br>Size of Cube<br>Number of Ice Cube Sizes<br>Interior Light<br>Refrigerant Type<br>Refrigerant Amount<br>High Side PSI                                    | 33.0 lbs. (15 kg)<br>Cube<br>.87" x .87" . 87"<br>3<br>Yes<br>R290<br>1.37 oz.<br>330.0                            |
| Ice Shape<br>Size of Cube<br>Number of Ice Cube Sizes<br>Interior Light<br>Refrigerant Type<br>Refrigerant Amount<br>High Side PSI<br>Low Side PSI                    | 33.0 lbs. (15 kg)<br>Cube<br>.87" x .87" . 87"<br>3<br>Yes<br>R290<br>1.37 oz.<br>330.0<br>160.0                   |
| Ice Shape<br>Size of Cube<br>Number of Ice Cube Sizes<br>Interior Light<br>Refrigerant Type<br>Refrigerant Amount<br>High Side PSI<br>Low Side PSI<br>Interior Height | 33.0 lbs. (15 kg)<br>Cube<br>.87" x .87" . 87"<br>3<br>Yes<br>R290<br>1.37 oz.<br>330.0<br>160.0<br>18.75" (48 cm) |