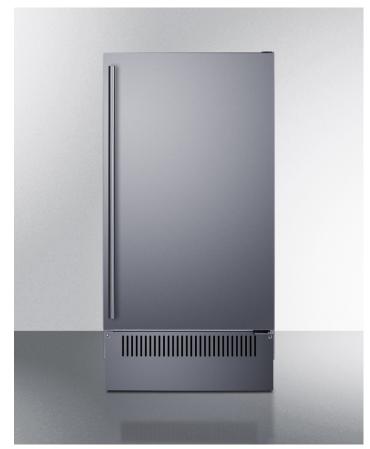

#### 34.75" x 17.75" x 23.75" (H x W x D)

18" wide clear icemaker for built-in or freestanding use with stainless steel door and cabinet

#### **Highlights:**

Slim 18" width is perfect to complete any wet bar or undercounter kitchen space

Produces up to 60 lbs. of clear ice cubes in a day cycle with a 33lb. storage capacity

Full stainless steel exterior ensures lasting durability with professional style