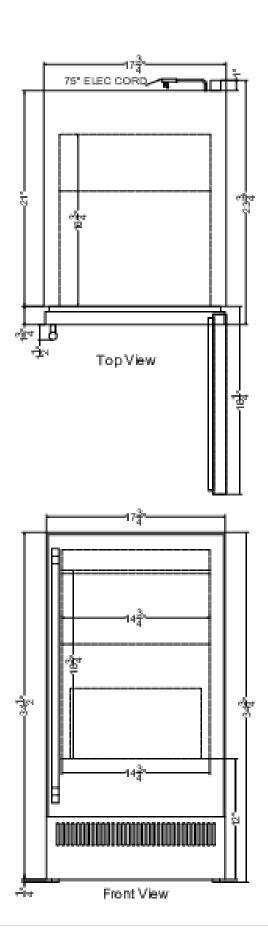

### **BIM182OS Specifications:**

| Overview                                                                                                                                                           |                                                                                                           |
|--------------------------------------------------------------------------------------------------------------------------------------------------------------------|-----------------------------------------------------------------------------------------------------------|
| Nominal Height                                                                                                                                                     | 32.0" (81 cm)                                                                                             |
| Height of Cabinet                                                                                                                                                  | 34.75" (88 cm)                                                                                            |
| Nominal Width                                                                                                                                                      | 18.0" (46 cm)                                                                                             |
| Width                                                                                                                                                              | 17.75" (45 cm)                                                                                            |
| Depth                                                                                                                                                              | 23.75" (60 cm)                                                                                            |
| Depth with Handle                                                                                                                                                  | 25.25" (64 cm)                                                                                            |
| Depth with door at 90°                                                                                                                                             | 41.0" (104 cm)                                                                                            |
| Defrost Type                                                                                                                                                       | Automatic                                                                                                 |
| Door                                                                                                                                                               | Stainless Steel                                                                                           |
| Cabinet                                                                                                                                                            | Stainless Steel                                                                                           |
| US Electrical Safety                                                                                                                                               | ETL                                                                                                       |
| Canadian Electrical Safety                                                                                                                                         | ETL-C                                                                                                     |
| Amps                                                                                                                                                               | 11.8                                                                                                      |
| Voltage/Frequency                                                                                                                                                  | 115 V AC/60 Hz                                                                                            |
| Weight                                                                                                                                                             | 95.0 lbs. (43 kg)                                                                                         |
| Parts & Labor Warranty                                                                                                                                             | 1 Year                                                                                                    |
| Compressor Warranty                                                                                                                                                | 5 Years                                                                                                   |
| UPC                                                                                                                                                                | 761101108162                                                                                              |
| Icemaker                                                                                                                                                           |                                                                                                           |
| Door Swing                                                                                                                                                         | RHD                                                                                                       |
| Reversible                                                                                                                                                         | Yes                                                                                                       |
| Height Adjustable                                                                                                                                                  | Yes                                                                                                       |
| Drain Required                                                                                                                                                     |                                                                                                           |
|                                                                                                                                                                    | Yes                                                                                                       |
| Daily Ice Production                                                                                                                                               | Yes<br>60.0 lbs. (27 kg)                                                                                  |
| Daily Ice Production Ice Storage Capacity                                                                                                                          |                                                                                                           |
|                                                                                                                                                                    | 60.0 lbs. (27 kg)                                                                                         |
| Ice Storage Capacity                                                                                                                                               | 60.0 lbs. (27 kg)<br>33.0 lbs. (15 kg)                                                                    |
| Ice Storage Capacity Ice Shape                                                                                                                                     | 60.0 lbs. (27 kg)<br>33.0 lbs. (15 kg)<br>Cube                                                            |
| Ice Storage Capacity Ice Shape Size of Cube                                                                                                                        | 60.0 lbs. (27 kg)<br>33.0 lbs. (15 kg)<br>Cube<br>.87" x .87" . 87"                                       |
| Ice Storage Capacity Ice Shape Size of Cube Number of Ice Cube Sizes                                                                                               | 60.0 lbs. (27 kg)<br>33.0 lbs. (15 kg)<br>Cube<br>.87" x .87" . 87"                                       |
| Ice Storage Capacity Ice Shape Size of Cube Number of Ice Cube Sizes Interior Light                                                                                | 60.0 lbs. (27 kg)<br>33.0 lbs. (15 kg)<br>Cube<br>.87" x .87" . 87"<br>3                                  |
| Ice Storage Capacity Ice Shape Size of Cube Number of Ice Cube Sizes Interior Light Refrigerant Type                                                               | 60.0 lbs. (27 kg) 33.0 lbs. (15 kg) Cube .87" x .87" . 87" 3 Yes                                          |
| Ice Storage Capacity Ice Shape Size of Cube Number of Ice Cube Sizes Interior Light Refrigerant Type Refrigerant Amount                                            | 60.0 lbs. (27 kg) 33.0 lbs. (15 kg) Cube .87" x .87" . 87"  3 Yes R290 1.37 oz.                           |
| Ice Storage Capacity Ice Shape Size of Cube Number of Ice Cube Sizes Interior Light Refrigerant Type Refrigerant Amount High Side PSI                              | 60.0 lbs. (27 kg) 33.0 lbs. (15 kg) Cube .87" x .87" . 87" 3 Yes R290 1.37 oz. 330.0                      |
| Ice Storage Capacity Ice Shape Size of Cube Number of Ice Cube Sizes Interior Light Refrigerant Type Refrigerant Amount High Side PSI Low Side PSI                 | 60.0 lbs. (27 kg) 33.0 lbs. (15 kg) Cube .87" x .87" . 87"  3 Yes R290 1.37 oz. 330.0                     |
| Ice Storage Capacity Ice Shape Size of Cube Number of Ice Cube Sizes Interior Light Refrigerant Type Refrigerant Amount High Side PSI Low Side PSI Interior Height | 60.0 lbs. (27 kg) 33.0 lbs. (15 kg) Cube .87" x .87" . 87" 3 Yes R290 1.37 oz. 330.0 160.0 18.75" (48 cm) |