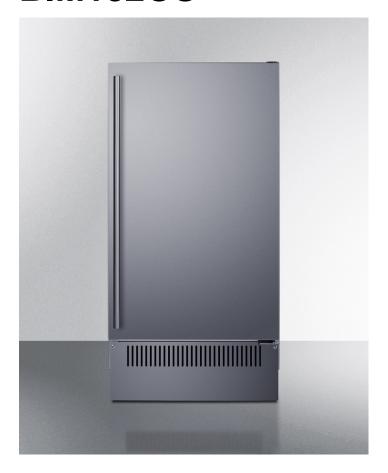

# **BIM1820S**

34.75" x 17.75" x 23.75" (H x W x D)

18" wide outdoor clear icemaker for built-in or freestanding use under standard height counters, with stainless steel door and cabinet

#### **Highlights:**

Slim 18" width is perfect to complete any wet bar or undercounter kitchen space

Produces up to 60 lbs. of clear ice cubes in a day cycle with a 33lb. storage capacity

Full stainless steel exterior ensures lasting durability with professional style

#### **Product Features:**

| Outdoor 18" Wide Clear Icemaker | Built-in undercounter icemaker ideal for installation in kitchens, wet bars, break rooms, and other settings |  |
|---------------------------------|--------------------------------------------------------------------------------------------------------------|--|
| Weatherproof design             | Durable stainless steel construction for safe installation in outdoor spaces                                 |  |
| Built-in capable                | Make the best use of space by installing your icemaker under the counter                                     |  |
| 60 lb. production capacity      | Can make up to 60 lbs. of clear ice cubes in a day cycle and store up to 33 lbs.                             |  |
| Height adjustable               | Unit is sized at 32 1/2" and can be raised to 34 3/4" to best fit a variety of spaces                        |  |
| Built-in pump                   | Internal pump affords more flexibility in placing the unit                                                   |  |
| Touch control panel             | Provides easy operation of the unit with indicator lights for each stage of the production process           |  |
| Ice selection                   | Unit allows users to choose from small, medium, or large clear ice cubes                                     |  |
| Automatic defrost               | Reduced maintenance with auto defrost system                                                                 |  |