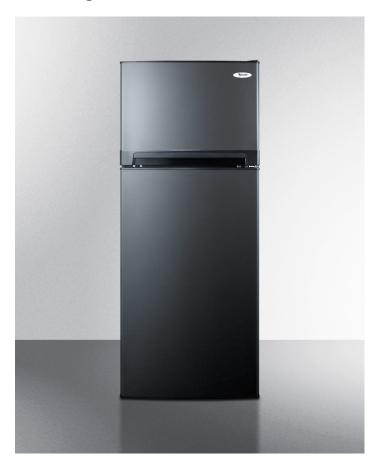

# FF1074BLIM

59.75" x 23.63" x 26.75" (H x W x D)

10.3 cu.ft. frost-free refrigerator-freezer in black finish with factory installed icemaker

### FF1074BLIM Specifications:

| Overview                            |                        |  |
|-------------------------------------|------------------------|--|
| Height of Cabinet                   | 59.5" (151 cm)         |  |
| Height to Hinge Cap                 | 59.75" (152 cm)        |  |
| Width                               | 23.63" (60 cm)         |  |
| Depth                               | 26.75" (68 cm)         |  |
| Depth with door at 90°              | 48.13" (122 cm)        |  |
| Capacity                            | 10.3 cu.ft. (292<br>L) |  |
| Defrost Type                        | Frost-Free             |  |
| Door                                | Black                  |  |
| Cabinet                             | Black                  |  |
| US Electrical Safety                | UL                     |  |
| Canadian Electrical Safety          | ULC                    |  |
| Energy Usage/Year                   | 391.0kWh/year          |  |
| Amps                                | 2.6                    |  |
| Voltage/Frequency                   | 115 V AC/60 Hz         |  |
| Weight                              | 130.0 lbs. (59 kg)     |  |
| Parts & Labor Warranty              | 1 Year                 |  |
| Compressor Warranty                 | 5 Years                |  |
| UPC                                 | 761101030227           |  |
| Refrigerator-Freezer                |                        |  |
| Door Swing                          | RHD                    |  |
| Reversible                          | Yes                    |  |
| Adjustable Shelves                  | Yes                    |  |
| Crisper Qty                         | 1                      |  |
| Crisper Finish                      | Transparent            |  |
| Crisper Cover                       | Glass                  |  |
| Interior Light                      | Yes                    |  |
| Refrigerator - Interior<br>Height   | 36.5" (93 cm)          |  |
| Refrigerator - Interior Width       | 20.0" (51 cm)          |  |
| Refrigerator - Interior Depth       | 20.5" (52 cm)          |  |
| Refrigerator - Shelf Type           | Glass                  |  |
| Refrigerator - Shelf Qty            | 3                      |  |
| Refrigerator - Full Door<br>Shelves | 2                      |  |
| Refrigerator - Half Door<br>Shelves | 2                      |  |
| Can Storage                         | Yes                    |  |
| Freezer - Interior Height           | 14.0" (36 cm)          |  |