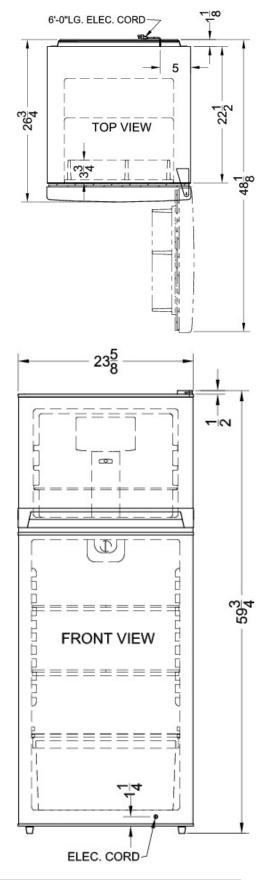

# FF1074BLIM

59.75" x 23.63" x 26.75" (H x W x D)

10.3 cu.ft. frost-free refrigerator-freezer in black finish with factory installed icemaker

### FF1074BLIM Specifications:

| Overview                            |                        |  |
|-------------------------------------|------------------------|--|
| Height of Cabinet                   | 59.5" (151 cm)         |  |
| Height to Hinge Cap                 | 59.75" (152 cm)        |  |
| Width                               | 23.63" (60 cm)         |  |
| Depth                               | 26.75" (68 cm)         |  |
| Depth with door at 90°              | 48.13" (122 cm)        |  |
| Capacity                            | 10.3 cu.ft. (292<br>L) |  |
| Defrost Type                        | Frost-Free             |  |
| Door                                | Black                  |  |
| Cabinet                             | Black                  |  |
| US Electrical Safety                | UL                     |  |
| Canadian Electrical Safety          | ULC                    |  |
| Energy Usage/Year                   | 391.0kWh/year          |  |
| Amps                                | 2.6                    |  |
| Voltage/Frequency                   | 115 V AC/60 Hz         |  |
| Weight                              | 130.0 lbs. (59 kg)     |  |
| Parts & Labor Warranty              | 1 Year                 |  |
| Compressor Warranty                 | 5 Years                |  |
| UPC                                 | 761101030227           |  |
| Refrigerator-Freezer                |                        |  |
| Door Swing                          | RHD                    |  |
| Reversible                          | Yes                    |  |
| Adjustable Shelves                  | Yes                    |  |
| Crisper Qty                         | 1                      |  |
| Crisper Finish                      | Transparent            |  |
| Crisper Cover                       | Glass                  |  |
| Interior Light                      | Yes                    |  |
| Refrigerator - Interior<br>Height   | 36.5" (93 cm)          |  |
| Refrigerator - Interior Width       | 20.0" (51 cm)          |  |
| Refrigerator - Interior Depth       | 20.5" (52 cm)          |  |
| Refrigerator - Shelf Type           | Glass                  |  |
| Refrigerator - Shelf Qty            | 3                      |  |
| Refrigerator - Full Door<br>Shelves | 2                      |  |
| Refrigerator - Half Door<br>Shelves | 2                      |  |
| Can Storage                         | Yes                    |  |
| Freezer - Interior Height           | 14.0" (36 cm)          |  |