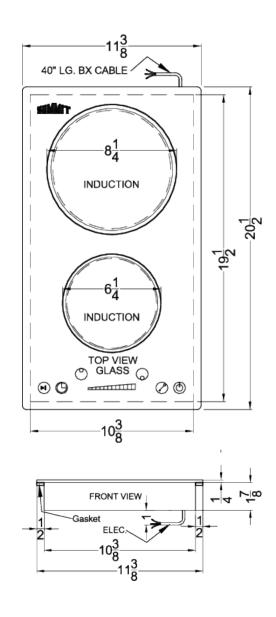

# SINCH230V2B

1.88" x 11.38" x 20.5" (H x W x D)

3600W 208-240V 12" wide 2-zone built-in induction cooktop in black glass with touch controls and 30-minute auto-shutoff feature

#### **Product Features:**

| 2-Burner Induction Cooktop  | Smooth-top glass cooktop ideal for hotels, apartments, and other small kitchen spaces                                                                                                     |
|-----------------------------|-------------------------------------------------------------------------------------------------------------------------------------------------------------------------------------------|
| Safety First Cooktop series | Specially designed to ensure maximum guest safety with several protective features included                                                                                               |
| 30-minute automatic shutoff | Burners will automatically turn off after 30 minutes of inactivity, helping to prevent unsupervised heating                                                                               |
| Extended warranty           | 3-year warranty for parts & labor                                                                                                                                                         |
| Induction heating           | Electromagnetic heating technology where heat is generated inside your cookware, ensuring a more efficient process with less energy waste, faster heating, and a safer cooking experience |
| Smooth glass surface        | Easy cleanup and elegant style on a smooth ceramic glass surface in a jet black finish                                                                                                    |
| Large rear element          | 8 1/4" element operates at 2000W (with a 2600W capacity at the boost setting) for fast, powerful heating                                                                                  |
| Standard front element      | 6 1/4" front element operates at 1500W (or 2000W using boost) to cover most general cooking needs                                                                                         |
| Boost function              | Both cooking zones include a "boost" function that lets them operate at a higher setting for up to 5 minutes, ideal for reducing cook time when boiling water                             |

### SINCH230V2B Specifications:

| Overview                                                                                                                                                                                                |                                                                                           |
|---------------------------------------------------------------------------------------------------------------------------------------------------------------------------------------------------------|-------------------------------------------------------------------------------------------|
| Nominal Height                                                                                                                                                                                          | 1.88" (5 cm)                                                                              |
| Height of Cabinet                                                                                                                                                                                       | 1.88" (5 cm)                                                                              |
| Nominal Width                                                                                                                                                                                           | 12.0" (30 cm)                                                                             |
| Width                                                                                                                                                                                                   | 11.38" (29 cm)                                                                            |
| Nominal Depth                                                                                                                                                                                           | 21.0" (53 cm)                                                                             |
| Depth                                                                                                                                                                                                   | 20.5" (52 cm)                                                                             |
| Cabinet                                                                                                                                                                                                 | Black                                                                                     |
| US Electrical Safety                                                                                                                                                                                    | ETL                                                                                       |
| Canadian Electrical Safety                                                                                                                                                                              | ETL-C                                                                                     |
| Amps                                                                                                                                                                                                    | 15.0                                                                                      |
| Voltage/Frequency                                                                                                                                                                                       | 240 V AC/60 Hz                                                                            |
| Weight                                                                                                                                                                                                  | 14.0 lbs. (6 kg)                                                                          |
| Parts & Labor Warranty                                                                                                                                                                                  | 3 Years                                                                                   |
| LIDO                                                                                                                                                                                                    | 761101144924                                                                              |
| UPC                                                                                                                                                                                                     | 701101144324                                                                              |
| Induction Cooktop                                                                                                                                                                                       | 701101144324                                                                              |
|                                                                                                                                                                                                         | Built-in                                                                                  |
| Induction Cooktop                                                                                                                                                                                       |                                                                                           |
| Induction Cooktop Application                                                                                                                                                                           | Built-in                                                                                  |
| Induction Cooktop  Application  Heating Type                                                                                                                                                            | Built-in<br>Induction                                                                     |
| Induction Cooktop  Application  Heating Type  Surface                                                                                                                                                   | Built-in<br>Induction<br>Glass                                                            |
| Induction Cooktop  Application  Heating Type  Surface  Number of Elements                                                                                                                               | Built-in<br>Induction<br>Glass<br>2                                                       |
| Induction Cooktop  Application  Heating Type  Surface  Number of Elements  Controls                                                                                                                     | Built-in<br>Induction<br>Glass<br>2<br>Digital                                            |
| Induction Cooktop  Application Heating Type Surface Number of Elements Controls Cooking Timer                                                                                                           | Built-in<br>Induction<br>Glass<br>2<br>Digital<br>Yes                                     |
| Induction Cooktop  Application  Heating Type  Surface  Number of Elements  Controls  Cooking Timer  Countertop Cutout Width                                                                             | Built-in Induction Glass 2 Digital Yes 10.63" (27 cm)                                     |
| Induction Cooktop  Application Heating Type Surface Number of Elements Controls Cooking Timer Countertop Cutout Width Countertop Cutout Depth                                                           | Built-in Induction Glass 2 Digital Yes 10.63" (27 cm) 19.63" (50 cm)                      |
| Induction Cooktop  Application  Heating Type  Surface  Number of Elements  Controls  Cooking Timer  Countertop Cutout Width  Countertop Cutout Depth  Power Source                                      | Built-in Induction Glass 2 Digital Yes 10.63" (27 cm) 19.63" (50 cm) 208-240V             |
| Induction Cooktop  Application Heating Type Surface Number of Elements Controls Cooking Timer Countertop Cutout Width Countertop Cutout Depth Power Source Element #1 Size                              | Built-in Induction Glass 2 Digital Yes 10.63" (27 cm) 19.63" (50 cm) 208-240V 6.25        |
| Induction Cooktop  Application  Heating Type  Surface  Number of Elements  Controls  Cooking Timer  Countertop Cutout Width  Countertop Cutout Depth  Power Source  Element #1 Size  Element #1 Wattage | Built-in Induction Glass 2 Digital Yes 10.63" (27 cm) 19.63" (50 cm) 208-240V 6.25 1500.0 |