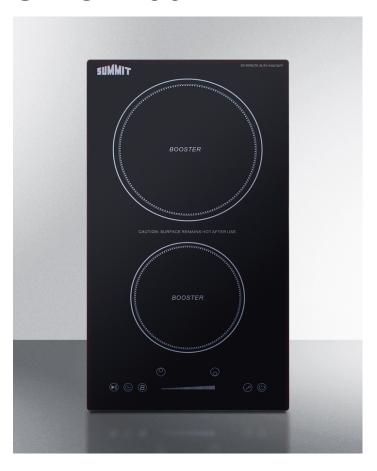

# SINCH230V2B

1.88" x 11.38" x 20.5" (H x W x D)

3600W 208-240V 12" wide 2-zone built-in induction cooktop in black glass with touch controls and 30-minute auto-shutoff feature

### **Highlights:**

3600W of cooking power with boost functions for both elements

30 minute auto shutoff prevents unsupervised heating

Intuitive touch controls for easy and precise temperature control

#### **Product Features:**

| 2-Burner Induction Cooktop  | Smooth-top glass cooktop ideal for hotels, apartments, and other small kitchen spaces                                                                                                     |
|-----------------------------|-------------------------------------------------------------------------------------------------------------------------------------------------------------------------------------------|
| Safety First Cooktop series | Specially designed to ensure maximum guest safety with several protective features included                                                                                               |
| 30-minute automatic shutoff | Burners will automatically turn off after 30 minutes of inactivity, helping to prevent unsupervised heating                                                                               |
| Extended warranty           | 3-year warranty for parts & labor                                                                                                                                                         |
| Induction heating           | Electromagnetic heating technology where heat is generated inside your cookware, ensuring a more efficient process with less energy waste, faster heating, and a safer cooking experience |
| Smooth glass surface        | Easy cleanup and elegant style on a smooth ceramic glass surface in a jet black finish                                                                                                    |
| Large rear element          | 8 1/4" element operates at 2000W (with a 2600W capacity at the boost setting) for fast, powerful heating                                                                                  |
| Standard front element      | 6 1/4" front element operates at 1500W (or 2000W using boost) to cover most general cooking needs                                                                                         |
| Boost function              | Both cooking zones include a "boost" function that lets them operate at a higher setting for up to 5 minutes, ideal for reducing cook time when boiling water                             |