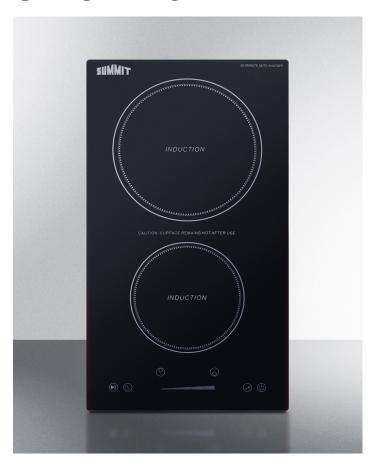

## SUMMIT

# SINCH115V2B

1.88" x 11.38" x 20.5" (H x W x D)

1800W 115V 12" wide 2-zone built-in induction cooktop in black glass with touch controls, pre-installed power cord, and 30-minute auto-shutoff feature

### **Highlights:**

115V design with pre-installed power cord and 3-prong plug included

30 minute auto shutoff prevents unsupervised heating

Magnetically generated heat produces no open flame and keeps heat confined to cookware

#### **Product Features:**

| 2-Burner Induction Cooktop  | Smooth-top glass cooktop ideal for hotels, apartments, and other small kitchen spaces                                                                                                     |  |
|-----------------------------|-------------------------------------------------------------------------------------------------------------------------------------------------------------------------------------------|--|
| Safety First Cooktop series | Specially designed to ensure maximum guest safety with several protective features included                                                                                               |  |
| 30-minute automatic shutoff | Burners will automatically turn off after 30 minutes of inactivity, helping to prevent unsupervised heating                                                                               |  |
| Extended warranty           | 3-year warranty for parts & labor                                                                                                                                                         |  |
| Power cord included         | Pre-installed 115V NEMA 5-15P 3-pronged cord for easier setup                                                                                                                             |  |
| Induction heating           | Electromagnetic heating technology where heat is generated inside your cookware, ensuring a more efficient process with less energy waste, faster heating, and a safer cooking experience |  |
| Smooth glass surface        | Easy cleanup and elegant style on a smooth ceramic glass surface in a jet black finish                                                                                                    |  |
| Large rear element          | 8 1/4" element operates at a maximum of 1800W                                                                                                                                             |  |
| Standard front element      | 6 1/4" 1300W front element to cover most general cooking needs                                                                                                                            |  |