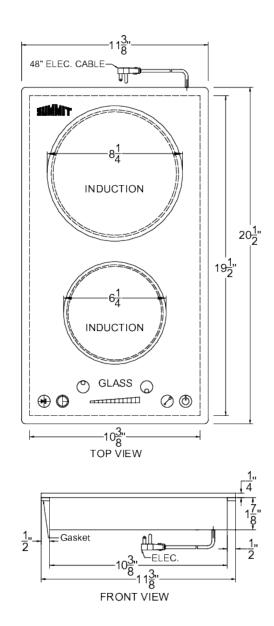

# SINCH115V2B

1.88" x 11.38" x 20.5" (H x W x D)

1800W 115V 12" wide 2-zone built-in induction cooktop in black glass with touch controls, pre-installed power cord, and 30-minute auto-shutoff feature

#### **Product Features:**

| 2-Burner Induction Cooktop  | Smooth-top glass cooktop ideal for hotels, apartments, and other small kitchen spaces                                                                                                     |  |
|-----------------------------|-------------------------------------------------------------------------------------------------------------------------------------------------------------------------------------------|--|
| Safety First Cooktop series | Specially designed to ensure maximum guest safety with several protective features included                                                                                               |  |
| 30-minute automatic shutoff | Burners will automatically turn off after 30 minutes of inactivity, helping to prevent unsupervised heating                                                                               |  |
| Extended warranty           | 3-year warranty for parts & labor                                                                                                                                                         |  |
| Power cord included         | Pre-installed 115V NEMA 5-15P 3-pronged cord for easier setup                                                                                                                             |  |
| Induction heating           | Electromagnetic heating technology where heat is generated inside your cookware, ensuring a more efficient process with less energy waste, faster heating, and a safer cooking experience |  |
| Smooth glass surface        | Easy cleanup and elegant style on a smooth ceramic glass surface in a jet black finish                                                                                                    |  |
| Large rear element          | 8 1/4" element operates at a maximum of 1800W                                                                                                                                             |  |
| Standard front element      | 6 1/4" 1300W front element to cover most general cooking needs                                                                                                                            |  |

### SINCH115V2B Specifications:

| Nominal Height                     | 1.88" (5 cm)     |  |
|------------------------------------|------------------|--|
| Height of Cabinet                  | 1.88" (5 cm)     |  |
| Nominal Width                      | 12.0" (30 cm)    |  |
| Width                              | 11.38" (29 cm)   |  |
| Nominal Depth                      | 21.0" (53 cm)    |  |
| Depth                              | 20.5" (52 cm)    |  |
| Cabinet                            | Black            |  |
| US Electrical Safety               | ETL              |  |
| Amps                               | 15.0             |  |
| Voltage/Frequency                  | 115 V AC/60 Hz   |  |
| Weight                             | 14.0 lbs. (6 kg) |  |
| Parts & Labor Warranty             | 3 Years          |  |
| UPC                                | 761101144917     |  |
| Induction Cooktop                  |                  |  |
| Application                        | Built-in         |  |
| Heating Type                       | Induction        |  |
| Surface                            | Glass            |  |
| Number of Elements                 | 2                |  |
| Controls                           | Digital          |  |
| Cooking Timer                      | Yes              |  |
| Countertop Cutout Width            | 10.63" (27 cm)   |  |
| Countertop Cutout Depth            | 19.63" (50 cm)   |  |
|                                    |                  |  |
| Power Source                       | 115V             |  |
| Power Source Element #1 Size       | 115V<br>6.25     |  |
|                                    |                  |  |
| Element #1 Size                    | 6.25             |  |
| Element #1 Size Element #1 Wattage | 6.25             |  |