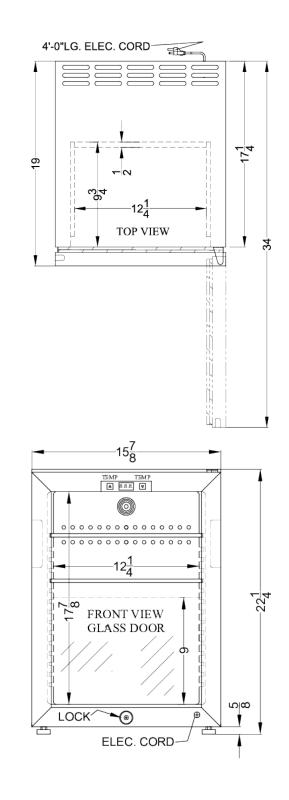

### **MB27GLSS Specifications:**

| Overview                                                                                                                                 |                                                                    |
|------------------------------------------------------------------------------------------------------------------------------------------|--------------------------------------------------------------------|
| Nominal Height                                                                                                                           | 23.0" (58 cm)                                                      |
| Height of Cabinet                                                                                                                        | 22.25" (57 cm)                                                     |
| Nominal Width                                                                                                                            | 16.0" (41 cm)                                                      |
| Width                                                                                                                                    | 15.88" (40 cm)                                                     |
| Nominal Depth                                                                                                                            | 19.0" (48 cm)                                                      |
| Depth                                                                                                                                    | 19.0" (48 cm)                                                      |
| Depth with door at 90°                                                                                                                   | 34.0" (86 cm)                                                      |
| Capacity                                                                                                                                 | 1.2 cu.ft. (34 L)                                                  |
| Defrost Type                                                                                                                             | Automatic                                                          |
| Door                                                                                                                                     | Glass                                                              |
| Cabinet                                                                                                                                  | Black                                                              |
| US Electrical Safety                                                                                                                     | ETL                                                                |
| Canadian Electrical Safety                                                                                                               | ETL-C                                                              |
| Energy Usage/Year                                                                                                                        | 226.0kWh/year                                                      |
| Amps                                                                                                                                     | 0.4                                                                |
| Voltage/Frequency                                                                                                                        | 115 V AC/60 Hz                                                     |
| Weight                                                                                                                                   | 60.0 lbs. (27 kg)                                                  |
| Parts & Labor Warranty                                                                                                                   | 1 Year                                                             |
| Compressor Warranty                                                                                                                      | 5 Years                                                            |
| UPC                                                                                                                                      | 761101144948                                                       |
| Refrigerator Features                                                                                                                    |                                                                    |
| Door Swing                                                                                                                               | RHD                                                                |
| Reversible                                                                                                                               | Yes                                                                |
| Shelf Type                                                                                                                               | Plastic                                                            |
| Shelf Qty                                                                                                                                | 2                                                                  |
| Adjustable Shelves                                                                                                                       | Yes                                                                |
| Thermostat Type                                                                                                                          |                                                                    |
|                                                                                                                                          | Digital                                                            |
| Fan Type                                                                                                                                 | Digital<br>Interior                                                |
|                                                                                                                                          |                                                                    |
| Fan Type                                                                                                                                 | Interior                                                           |
| Fan Type<br>Refrigerant Type                                                                                                             | Interior<br>R600a                                                  |
| Fan Type<br>Refrigerant Type<br>Refrigerant Amount                                                                                       | Interior<br>R600a<br>0.85oz.                                       |
| Fan Type<br>Refrigerant Type<br>Refrigerant Amount<br>High Side PSI                                                                      | Interior<br>R600a<br>0.85oz.<br>106.0                              |
| Fan Type<br>Refrigerant Type<br>Refrigerant Amount<br>High Side PSI<br>Low Side PSI                                                      | Interior<br>R600a<br>0.85oz.<br>106.0<br>55.0                      |
| Fan Type<br>Refrigerant Type<br>Refrigerant Amount<br>High Side PSI<br>Low Side PSI<br>Interior Light                                    | Interior<br>R600a<br>0.85oz.<br>106.0<br>55.0<br>Yes               |
| Fan Type<br>Refrigerant Type<br>Refrigerant Amount<br>High Side PSI<br>Low Side PSI<br>Interior Light<br>Temperature Range               | Interior<br>R600a<br>0.85oz.<br>106.0<br>55.0<br>Yes               |
| Fan Type<br>Refrigerant Type<br>Refrigerant Amount<br>High Side PSI<br>Low Side PSI<br>Interior Light<br>Temperature Range<br>Dimensions | Interior<br>R600a<br>0.85oz.<br>106.0<br>55.0<br>Yes<br>34 - 46 °F |