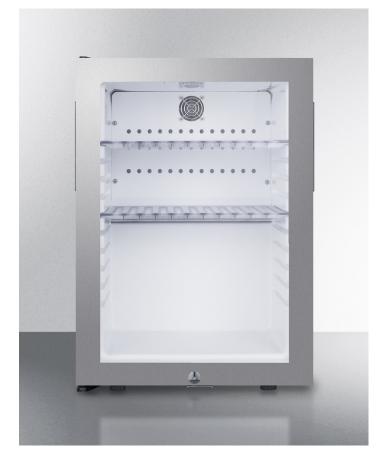

# **MB27GLSS**

#### 22.25" x 15.88" x 19" (H x W x D)

Compact minibar designed for the display and refrigeration of beverages and sealed food, with a reversible glass door, seamless stainless steel trim, front lock, and black cabinet

#### **Highlights:**

Compact size is ideal for use in hotels and suites

Double pane tempered glass door with seamless stainless steel trim elevates your presenation

Quiet compressor-based cooling system keeps stored items cold

### **Product Features:**

| In-Room Minibar                    | Quiet and compact all-refrigerator with a compressor-based cooling system ideal for use in hospitality settings                       |
|------------------------------------|---------------------------------------------------------------------------------------------------------------------------------------|
| Compact dimensions                 | Slim fit offers the ideal choice for hotel rooms and other settings with limited counter and cabinet space                            |
| Double pane tempered glass door    | Ideal for displaying stored contents to your guests                                                                                   |
| Seamless stainless steel door trim | Single-piece door trim offers a more deluxe look                                                                                      |
| Commercial design                  | Meets UL-471 commercial standards                                                                                                     |
| Reversible door                    | User-reversible door swing for added flexibility                                                                                      |
| Factory installed lock             | Front lock offers convenient security                                                                                                 |
| Digital controls                   | Easy temperature management with a digital control panel that lets you choose between six temperature levels at the touch of a bottom |
| Compressor-based cooling system    | Quiet operation with a true refrigeration system that keeps stored items cold                                                         |