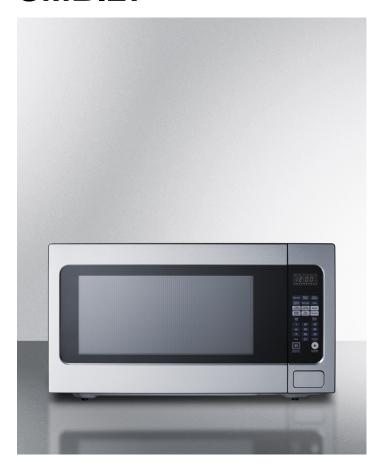

# **SMBI27**

13.5" x 24.38" x 19.63" (H x W x D)

Countertop microwave oven with stainless steel front

### **Highlights:**

Countertop microwave featuring a modern design and spacious interior

2.2 cu.ft of interior cooking space

Front brushed in stainless steel for a modern design

#### **Product Features:**

| Countertop Microwave Oven         | Countertop microwave oven featuring a modern design and spacious interior                      |
|-----------------------------------|------------------------------------------------------------------------------------------------|
| Large capacity                    | This microwave has 2.2 cu.ft of interior cooking space                                         |
| Stainless steel front             | Front brushed in stainless steel for a modern design                                           |
| Large glass turntable             | Interior includes sizable glass disc that rotates to ensure even heating                       |
| Door window                       | Large window design makes it easy to view your cooking without opening the door                |
| Digital control panel             | Front located controls with easy-to-identify settings for a variety of cooking activities      |
| Multistage Cooking                | Program up to 2 cooking sequences to achieve the proper heating results                        |
| Specialty 1-touch cooking options | Pre-programmed settings for potatoes, pizza, beverages, popcorn, frozen dinners, and reheating |
| +30 Seconds Function              | One-touch setting lets you add 30 seconds of full power heating                                |