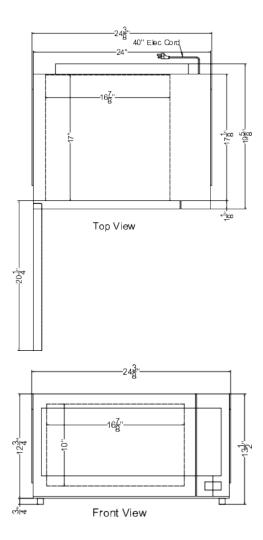

### **SMBI27 Specifications:**

| Overview                                                                                                                                                         |                                                                                                              |
|------------------------------------------------------------------------------------------------------------------------------------------------------------------|--------------------------------------------------------------------------------------------------------------|
| Nominal Height                                                                                                                                                   | 14.0" (36 cm)                                                                                                |
| Height of Cabinet                                                                                                                                                | 13.5" (34 cm)                                                                                                |
| Nominal Width                                                                                                                                                    | 25.0" (64 cm)                                                                                                |
| Width                                                                                                                                                            | 24.38" (62 cm)                                                                                               |
| Nominal Depth                                                                                                                                                    | 20.0" (51 cm)                                                                                                |
| Depth                                                                                                                                                            | 19.63" (50 cm)                                                                                               |
| Depth with door at 90°                                                                                                                                           | 39.88" (101 cm)                                                                                              |
| Capacity                                                                                                                                                         | 2.2                                                                                                          |
| Door                                                                                                                                                             | Stainless Steel                                                                                              |
| Cabinet                                                                                                                                                          | Black                                                                                                        |
| US Electrical Safety                                                                                                                                             | UL                                                                                                           |
| Canadian Electrical Safety                                                                                                                                       | ULC                                                                                                          |
| Voltage/Frequency                                                                                                                                                | 115 V AC/60 Hz                                                                                               |
| Weight                                                                                                                                                           | 44.0 lbs. (20 kg)                                                                                            |
| Parts & Labor Warranty                                                                                                                                           | 1 Year                                                                                                       |
|                                                                                                                                                                  |                                                                                                              |
| UPC                                                                                                                                                              | 761101108087                                                                                                 |
| UPC Microwave                                                                                                                                                    | 761101108087                                                                                                 |
|                                                                                                                                                                  | 761101108087<br>Countertop                                                                                   |
| Microwave                                                                                                                                                        |                                                                                                              |
| Microwave Type                                                                                                                                                   | Countertop                                                                                                   |
| Microwave Type Wattage                                                                                                                                           | Countertop<br>1200.0                                                                                         |
| Microwave Type Wattage Controls                                                                                                                                  | Countertop<br>1200.0<br>Digital                                                                              |
| Microwave Type Wattage Controls Digital Display                                                                                                                  | Countertop<br>1200.0<br>Digital<br>Yes                                                                       |
| Microwave Type Wattage Controls Digital Display Turntable                                                                                                        | Countertop 1200.0 Digital Yes Yes                                                                            |
| Microwave Type Wattage Controls Digital Display Turntable Turntable Diameter Specialized Cooking                                                                 | Countertop 1200.0 Digital Yes Yes 16.5" (42 cm)                                                              |
| Microwave Type Wattage Controls Digital Display Turntable Turntable Diameter Specialized Cooking Buttons                                                         | Countertop 1200.0 Digital Yes Yes 16.5" (42 cm) Yes                                                          |
| Microwave Type Wattage Controls Digital Display Turntable Turntable Diameter Specialized Cooking Buttons Cutout Height                                           | Countertop 1200.0 Digital Yes Yes 16.5" (42 cm) Yes                                                          |
| Microwave Type Wattage Controls Digital Display Turntable Turntable Diameter Specialized Cooking Buttons Cutout Height Cutout Width                              | Countertop 1200.0 Digital Yes Yes 16.5" (42 cm) Yes 17.0" (43 cm) 25.5" (65 cm)                              |
| Microwave Type Wattage Controls Digital Display Turntable Turntable Diameter Specialized Cooking Buttons Cutout Height Cutout Width Cutout Depth                 | Countertop 1200.0 Digital Yes Yes 16.5" (42 cm) Yes 17.0" (43 cm) 25.5" (65 cm) 22.75" (58 cm)               |
| Microwave Type Wattage Controls Digital Display Turntable Turntable Diameter Specialized Cooking Buttons Cutout Height Cutout Width Cutout Depth Interior Height | Countertop 1200.0 Digital Yes Yes 16.5" (42 cm) Yes 17.0" (43 cm) 25.5" (65 cm) 22.75" (58 cm) 10.0" (25 cm) |