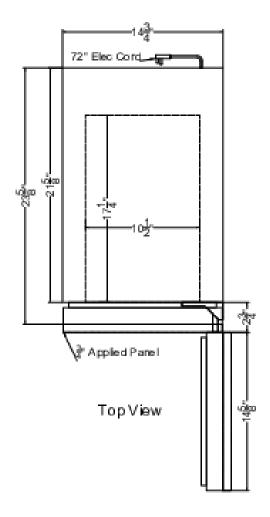

### **ALBV15PNR Specifications:**

| Nominal Height         32.0" (81 cm)           Height of Cabinet         32.0" (81 cm)           Nominal Width         15.0" (38 cm)           Width         14.75" (37 cm)           Nominal Depth         24.0" (61 cm)           Depth         23.63" (60 cm)           Depth with door at 90°         39.0" (99 cm)           Capacity         2.3 cu.ft. (65 L)           Defrost Type         Automatic           Door         Glass/Panel-Ready Frame           Cabinet         Black           US Electrical Safety         ETL           Casfety         ETL-C           Sanitation         ETL-S           Energy Usage/Year         270.0kWh/year           Amps         1.0           Voltage/Frequency         115 V AC/60 Hz           Weight         68.0 lbs. (31 kg)           Parts & Labor Warranty         5 Years           UPC         761101082899           Refrigerator Features         Yes           Door Swing         RHD           Reversible         Yes           Shelf Type         Glass           Shelf Qty         3           Adjustable Shelves         Yes           Thermostat Type         Digital                                                                                                                                                                                                                                                                                                                                                                                                                                                                                                                                                                                                                                                                                                                                                                                                                                                                                                                                                                                    | Overview              |                       |
|--------------------------------------------------------------------------------------------------------------------------------------------------------------------------------------------------------------------------------------------------------------------------------------------------------------------------------------------------------------------------------------------------------------------------------------------------------------------------------------------------------------------------------------------------------------------------------------------------------------------------------------------------------------------------------------------------------------------------------------------------------------------------------------------------------------------------------------------------------------------------------------------------------------------------------------------------------------------------------------------------------------------------------------------------------------------------------------------------------------------------------------------------------------------------------------------------------------------------------------------------------------------------------------------------------------------------------------------------------------------------------------------------------------------------------------------------------------------------------------------------------------------------------------------------------------------------------------------------------------------------------------------------------------------------------------------------------------------------------------------------------------------------------------------------------------------------------------------------------------------------------------------------------------------------------------------------------------------------------------------------------------------------------------------------------------------------------------------------------------------------------|-----------------------|-----------------------|
| Nominal Width 15.0" (38 cm) Width 14.75" (37 cm) Nominal Depth 24.0" (61 cm) Depth 23.63" (60 cm) Depth with door at 90° Capacity 2.3 cu.ft. (65 L) Defrost Type Automatic Door Glass/Panel-Ready Frame Cabinet Black US Electrical Safety ETL Canadian Electrical Safety ETL-C Safety Sanitation ETL-S Energy Usage/Year 270.0kWh/year Amps 1.0 Voltage/Frequency 115 V AC/60 Hz Weight 68.0 lbs. (31 kg) Parts & Labor Warranty Compressor Warranty 5 Years UPC 761101082899  Refrigerator Features Door Swing RHD Reversible Yes Shelf Type Glass Shelf Qty 3 Adjustable Shelves Yes Thermostat Type Interior and Exterior Refrigerant Type R600a Refrigerant Type R600a Refrigerant Amount 0.780z. Level Legs Qty 4                                                                                                                                                                                                                                                                                                                                                                                                                                                                                                                                                                                                                                                                                                                                                                                                                                                                                                                                                                                                                                                                                                                                                                                                                                                                                                                                                                                                        | Nominal Height        | 32.0" (81 cm)         |
| Width14.75" (37 cm)Nominal Depth24.0" (61 cm)Depth23.63" (60 cm)Depth with door at 90°39.0" (99 cm)Capacity2.3 cu.ft. (65 L)Defrost TypeAutomaticDoorGlass/Panel-Ready FrameCabinetBlackUS Electrical SafetyETLCanadian Electrical SafetyETL-C SafetySanitationETL-SEnergy Usage/Year270.0kWh/yearAmps1.0Voltage/Frequency115 V AC/60 HzWeight68.0 lbs. (31 kg)Parts & Labor Warranty5 YearsUPC761101082899Refrigerator FeaturesYesDoor SwingRHDReversibleYesShelf TypeGlassShelf Qty3Adjustable ShelvesYesThermostat TypeDigitalFan TypeInterior and ExteriorRefrigerant TypeR600aRefrigerant Amount0.78ozHigh Side PSI270.0Low Side PSI105.0Level Legs Qty4                                                                                                                                                                                                                                                                                                                                                                                                                                                                                                                                                                                                                                                                                                                                                                                                                                                                                                                                                                                                                                                                                                                                                                                                                                                                                                                                                                                                                                                                  | Height of Cabinet     | 32.0" (81 cm)         |
| Nominal Depth24.0" (61 cm)Depth23.63" (60 cm)Depth with door at 90°39.0" (99 cm)Capacity2.3 cu.ft. (65 L)Defrost TypeAutomaticDoorGlass/Panel-Ready FrameCabinetBlackUS Electrical SafetyETLCanadian Electrical SafetyETL-CSafetyETL-CSanitationETL-SEnergy Usage/Year270.0kWh/yearAmps1.0Voltage/Frequency115 V AC/60 HzWeight68.0 lbs. (31 kg)Parts & Labor Warranty5 YearsUPC761101082899Refrigerator FeaturesVesDoor SwingRHDReversibleYesShelf TypeGlassShelf Qty3Adjustable ShelvesYesThermostat TypeDigitalFan TypeInterior and ExteriorRefrigerant TypeR600aRefrigerant Amount0.78oz.High Side PSI270.0Level Legs Qty4                                                                                                                                                                                                                                                                                                                                                                                                                                                                                                                                                                                                                                                                                                                                                                                                                                                                                                                                                                                                                                                                                                                                                                                                                                                                                                                                                                                                                                                                                                 | Nominal Width         | 15.0" (38 cm)         |
| Depth with door at 90° (99 cm) 90° (23 cu.ft. (65 L) 23 cu.ft. (65 L) 24 Capacity 2.3 cu.ft. (65 L) 25 Defrost Type Automatic 26 Door Glass/Panel-Ready Frame 27 Cabinet Black US Electrical Safety ETL 26 Canadian Electrical Safety ETL-C Safety Sanitation ETL-S Energy Usage/Year 270.0kWh/year 270. | Width                 | 14.75" (37 cm)        |
| Depth with door at 90° Capacity 2.3 cu.ft. (65 L) Defrost Type Automatic Door Glass/Panel-Ready Frame Cabinet Black US Electrical Safety ETL Canadian Electrical Safety ETL-C Safety Sanitation ETL-S Energy Usage/Year 270.0kWh/year Amps 1.0 Voltage/Frequency 115 V AC/60 Hz Weight 68.0 lbs. (31 kg) Parts & Labor Warranty Compressor Warranty 5 Years UPC 761101082899  Refrigerator Features Door Swing RHD Reversible Yes Shelf Type Glass Shelf Qty 3 Adjustable Shelves Yes Thermostat Type Digital Fan Type Interior and Exterior Refrigerant Type R600a Refrigerant Amount 0.78oz. High Side PSI 270.0 Level Legs Qty 4                                                                                                                                                                                                                                                                                                                                                                                                                                                                                                                                                                                                                                                                                                                                                                                                                                                                                                                                                                                                                                                                                                                                                                                                                                                                                                                                                                                                                                                                                            | Nominal Depth         | 24.0" (61 cm)         |
| Capacity 2.3 cu.ft. (65 L) Defrost Type Automatic Door Glass/Panel-Ready Frame Cabinet Black US Electrical Safety ETL Canadian Electrical ETL-C Safety Sanitation ETL-S Energy Usage/Year 270.0kWh/year Amps 1.0 Voltage/Frequency 115 V AC/60 Hz Weight 68.0 lbs. (31 kg) Parts & Labor Warranty Compressor Warranty 5 Years UPC 761101082899  Refrigerator Features Door Swing RHD Reversible Yes Shelf Type Glass Shelf Qty 3 Adjustable Shelves Yes Thermostat Type Digital Fan Type Interior and Exterior Refrigerant Type R600a Refrigerant Amount 0.78oz. High Side PSI 270.0 Level Legs Qty 4                                                                                                                                                                                                                                                                                                                                                                                                                                                                                                                                                                                                                                                                                                                                                                                                                                                                                                                                                                                                                                                                                                                                                                                                                                                                                                                                                                                                                                                                                                                          | Depth                 | 23.63" (60 cm)        |
| Defrost Type Automatic  Door Glass/Panel-Ready Frame  Cabinet Black US Electrical Safety ETL Canadian Electrical Safety Sanitation ETL-S Energy Usage/Year 270.0kWh/year Amps 1.0 Voltage/Frequency 115 V AC/60 Hz Weight 68.0 lbs. (31 kg) Parts & Labor Warranty Compressor Warranty 5 Years UPC 761101082899  Refrigerator Features Door Swing RHD Reversible Yes Shelf Type Glass Shelf Qty 3 Adjustable Shelves Yes Thermostat Type Digital Fan Type Interior and Exterior Refrigerant Amount 0.78oz. High Side PSI 270.0 Level Legs Qty 4                                                                                                                                                                                                                                                                                                                                                                                                                                                                                                                                                                                                                                                                                                                                                                                                                                                                                                                                                                                                                                                                                                                                                                                                                                                                                                                                                                                                                                                                                                                                                                                |                       | 39.0" (99 cm)         |
| Cabinet Black US Electrical Safety ETL- Canadian Electrical Safety Sanitation ETL-S Energy Usage/Year 270.0kWh/year Amps 1.0 Voltage/Frequency 115 V AC/60 Hz Weight 68.0 lbs. (31 kg) Parts & Labor Warranty Compressor Warranty 5 Years UPC 761101082899  Refrigerator Features Door Swing RHD Reversible Yes Shelf Type Glass Shelf Qty 3 Adjustable Shelves Yes Thermostat Type Digital Fan Type Interior and Exterior Refrigerant Amount 0.78oz. High Side PSI 270.0 Level Legs Qty 4                                                                                                                                                                                                                                                                                                                                                                                                                                                                                                                                                                                                                                                                                                                                                                                                                                                                                                                                                                                                                                                                                                                                                                                                                                                                                                                                                                                                                                                                                                                                                                                                                                     | Capacity              | 2.3 cu.ft. (65 L)     |
| Cabinet Black US Electrical Safety ETL Canadian Electrical Safety Sanitation ETL-S Energy Usage/Year 270.0kWh/year Amps 1.0 Voltage/Frequency 115 V AC/60 Hz Weight 68.0 lbs. (31 kg) Parts & Labor 1 Year Warranty Compressor Warranty 5 Years UPC 761101082899  Refrigerator Features Door Swing RHD Reversible Yes Shelf Type Glass Shelf Qty 3 Adjustable Shelves Yes Thermostat Type Digital Fan Type Interior and Exterior Refrigerant Type R600a Refrigerant Amount 0.78oz. High Side PSI 270.0 Level Legs Qty 4                                                                                                                                                                                                                                                                                                                                                                                                                                                                                                                                                                                                                                                                                                                                                                                                                                                                                                                                                                                                                                                                                                                                                                                                                                                                                                                                                                                                                                                                                                                                                                                                        | Defrost Type          | Automatic             |
| US Electrical Safety ETL Canadian Electrical Safety Sanitation ETL-S Energy Usage/Year 270.0kWh/year Amps 1.0 Voltage/Frequency 115 V AC/60 Hz Weight 68.0 lbs. (31 kg) Parts & Labor 1 Year Warranty Compressor Warranty 5 Years UPC 761101082899 Refrigerator Features Door Swing RHD Reversible Yes Shelf Type Glass Shelf Qty 3 Adjustable Shelves Yes Thermostat Type Digital Fan Type Interior and Exterior Refrigerant Type R600a Refrigerant Amount 0.78oz. High Side PSI 270.0 Level Legs Qty 4                                                                                                                                                                                                                                                                                                                                                                                                                                                                                                                                                                                                                                                                                                                                                                                                                                                                                                                                                                                                                                                                                                                                                                                                                                                                                                                                                                                                                                                                                                                                                                                                                       | Door                  | •                     |
| Canadian Electrical Safety  Sanitation ETL-S  Energy Usage/Year 270.0kWh/year  Amps 1.0  Voltage/Frequency 115 V AC/60 Hz  Weight 68.0 lbs. (31 kg)  Parts & Labor Warranty  Compressor Warranty 5 Years  UPC 761101082899  Refrigerator Features  Door Swing RHD  Reversible Yes  Shelf Type Glass  Shelf Qty 3  Adjustable Shelves Yes  Thermostat Type Digital  Fan Type Interior and Exterior  Refrigerant Amount 0.78oz.  High Side PSI 270.0  Level Legs Qty 4                                                                                                                                                                                                                                                                                                                                                                                                                                                                                                                                                                                                                                                                                                                                                                                                                                                                                                                                                                                                                                                                                                                                                                                                                                                                                                                                                                                                                                                                                                                                                                                                                                                           | Cabinet               | Black                 |
| Safety         Sanitation         ETL-S           Energy Usage/Year         270.0kWh/year           Amps         1.0           Voltage/Frequency         115 V AC/60 Hz           Weight         68.0 lbs. (31 kg)           Parts & Labor Warranty         1 Year           Compressor Warranty         5 Years           UPC         761101082899           Refrigerator Features         Pes           Door Swing         RHD           Reversible         Yes           Shelf Type         Glass           Shelf Qty         3           Adjustable Shelves         Yes           Thermostat Type         Digital           Fan Type         Interior and Exterior           Refrigerant Type         R600a           Refrigerant Amount         0.78oz.           High Side PSI         270.0           Low Side PSI         105.0           Level Legs Qty         4                                                                                                                                                                                                                                                                                                                                                                                                                                                                                                                                                                                                                                                                                                                                                                                                                                                                                                                                                                                                                                                                                                                                                                                                                                                     | US Electrical Safety  | ETL                   |
| Energy Usage/Year         270.0kWh/year           Amps         1.0           Voltage/Frequency         115 V AC/60 Hz           Weight         68.0 lbs. (31 kg)           Parts & Labor Warranty         1 Year           Compressor Warranty         5 Years           UPC         761101082899           Refrigerator Features         Pes           Door Swing         RHD           Reversible         Yes           Shelf Type         Glass           Shelf Qty         3           Adjustable Shelves         Yes           Thermostat Type         Digital           Fan Type         Interior and Exterior           Refrigerant Type         R600a           Refrigerant Amount         0.78oz.           High Side PSI         270.0           Low Side PSI         105.0           Level Legs Qty         4                                                                                                                                                                                                                                                                                                                                                                                                                                                                                                                                                                                                                                                                                                                                                                                                                                                                                                                                                                                                                                                                                                                                                                                                                                                                                                       |                       | ETL-C                 |
| Amps         1.0           Voltage/Frequency         115 V AC/60 Hz           Weight         68.0 lbs. (31 kg)           Parts & Labor Warranty         1 Year           Compressor Warranty         5 Years           UPC         761101082899           Refrigerator Features           Door Swing         RHD           Reversible         Yes           Shelf Type         Glass           Shelf Qty         3           Adjustable Shelves         Yes           Thermostat Type         Digital           Fan Type         Interior and Exterior           Refrigerant Type         R600a           Refrigerant Amount         0.78oz.           High Side PSI         270.0           Low Side PSI         105.0           Level Legs Qty         4                                                                                                                                                                                                                                                                                                                                                                                                                                                                                                                                                                                                                                                                                                                                                                                                                                                                                                                                                                                                                                                                                                                                                                                                                                                                                                                                                                     | Sanitation            | ETL-S                 |
| Voltage/Frequency Weight Weight 68.0 lbs. (31 kg) Parts & Labor Warranty Compressor Warranty UPC 761101082899 Refrigerator Features Door Swing RHD Reversible Shelf Type Shelf Type Glass Shelf Qty 3 Adjustable Shelves Thermostat Type Digital Fan Type Interior and Exterior Refrigerant Amount 0.78oz. High Side PSI Low Side PSI 105.0 Level Legs Qty 4                                                                                                                                                                                                                                                                                                                                                                                                                                                                                                                                                                                                                                                                                                                                                                                                                                                                                                                                                                                                                                                                                                                                                                                                                                                                                                                                                                                                                                                                                                                                                                                                                                                                                                                                                                   | Energy Usage/Year     | 270.0kWh/year         |
| Weight 68.0 lbs. (31 kg) Parts & Labor Warranty  Compressor Warranty UPC 761101082899  Refrigerator Features  Door Swing RHD Reversible Yes Shelf Type Glass Shelf Qty 3  Adjustable Shelves Yes Thermostat Type Digital Fan Type Interior and Exterior Refrigerant Type R600a Refrigerant Amount 0.78oz. High Side PSI 270.0  Level Legs Qty 4                                                                                                                                                                                                                                                                                                                                                                                                                                                                                                                                                                                                                                                                                                                                                                                                                                                                                                                                                                                                                                                                                                                                                                                                                                                                                                                                                                                                                                                                                                                                                                                                                                                                                                                                                                                | Amps                  | 1.0                   |
| Parts & Labor Warranty  Compressor Warranty  Decriping Teatures  Door Swing RHD  Reversible Yes  Shelf Type Glass  Shelf Qty 3  Adjustable Shelves Yes  Thermostat Type Digital  Fan Type Interior and Exterior  Refrigerant Amount 0.78oz.  High Side PSI 270.0  Level Legs Qty 4                                                                                                                                                                                                                                                                                                                                                                                                                                                                                                                                                                                                                                                                                                                                                                                                                                                                                                                                                                                                                                                                                                                                                                                                                                                                                                                                                                                                                                                                                                                                                                                                                                                                                                                                                                                                                                             | Voltage/Frequency     | 115 V AC/60 Hz        |
| Warranty         5 Years           UPC         761101082899           Refrigerator Features           Door Swing         RHD           Reversible         Yes           Shelf Type         Glass           Shelf Qty         3           Adjustable Shelves         Yes           Thermostat Type         Digital           Fan Type         Interior and Exterior           Refrigerant Type         R600a           Refrigerant Amount         0.78oz.           High Side PSI         270.0           Low Side PSI         105.0           Level Legs Qty         4                                                                                                                                                                                                                                                                                                                                                                                                                                                                                                                                                                                                                                                                                                                                                                                                                                                                                                                                                                                                                                                                                                                                                                                                                                                                                                                                                                                                                                                                                                                                                         | Weight                | 68.0 lbs. (31 kg)     |
| UPC         761101082899           Refrigerator Features           Door Swing         RHD           Reversible         Yes           Shelf Type         Glass           Shelf Qty         3           Adjustable Shelves         Yes           Thermostat Type         Digital           Fan Type         Interior and Exterior           Refrigerant Type         R600a           Refrigerant Amount         0.78oz.           High Side PSI         270.0           Low Side PSI         105.0           Level Legs Qty         4                                                                                                                                                                                                                                                                                                                                                                                                                                                                                                                                                                                                                                                                                                                                                                                                                                                                                                                                                                                                                                                                                                                                                                                                                                                                                                                                                                                                                                                                                                                                                                                            |                       | 1 Year                |
| Refrigerator Features  Door Swing RHD Reversible Yes Shelf Type Glass Shelf Qty 3 Adjustable Shelves Yes Thermostat Type Digital Fan Type Interior and Exterior Refrigerant Type R600a Refrigerant Amount 0.78oz. High Side PSI 270.0 Low Side PSI 105.0 Level Legs Qty 4                                                                                                                                                                                                                                                                                                                                                                                                                                                                                                                                                                                                                                                                                                                                                                                                                                                                                                                                                                                                                                                                                                                                                                                                                                                                                                                                                                                                                                                                                                                                                                                                                                                                                                                                                                                                                                                      | Compressor Warranty   | 5 Years               |
| Door Swing RHD Reversible Yes Shelf Type Glass Shelf Qty 3 Adjustable Shelves Yes Thermostat Type Digital Fan Type Interior and Exterior Refrigerant Type R600a Refrigerant Amount 0.78oz. High Side PSI 270.0 Low Side PSI 105.0 Level Legs Qty 4                                                                                                                                                                                                                                                                                                                                                                                                                                                                                                                                                                                                                                                                                                                                                                                                                                                                                                                                                                                                                                                                                                                                                                                                                                                                                                                                                                                                                                                                                                                                                                                                                                                                                                                                                                                                                                                                             | UPC                   | 761101082899          |
| Reversible Yes Shelf Type Glass Shelf Qty 3 Adjustable Shelves Yes Thermostat Type Digital Fan Type Interior and Exterior Refrigerant Type R600a Refrigerant Amount 0.78oz. High Side PSI 270.0 Low Side PSI 105.0 Level Legs Qty 4                                                                                                                                                                                                                                                                                                                                                                                                                                                                                                                                                                                                                                                                                                                                                                                                                                                                                                                                                                                                                                                                                                                                                                                                                                                                                                                                                                                                                                                                                                                                                                                                                                                                                                                                                                                                                                                                                            | Refrigerator Features |                       |
| Shelf Type Glass Shelf Qty 3 Adjustable Shelves Yes Thermostat Type Digital Fan Type Interior and Exterior Refrigerant Type R600a Refrigerant Amount 0.78oz. High Side PSI 270.0 Low Side PSI 105.0 Level Legs Qty 4                                                                                                                                                                                                                                                                                                                                                                                                                                                                                                                                                                                                                                                                                                                                                                                                                                                                                                                                                                                                                                                                                                                                                                                                                                                                                                                                                                                                                                                                                                                                                                                                                                                                                                                                                                                                                                                                                                           | Door Swing            | RHD                   |
| Shelf Qty 3 Adjustable Shelves Yes Thermostat Type Digital Fan Type Interior and Exterior Refrigerant Type R600a Refrigerant Amount 0.78oz. High Side PSI 270.0 Low Side PSI 105.0 Level Legs Qty 4                                                                                                                                                                                                                                                                                                                                                                                                                                                                                                                                                                                                                                                                                                                                                                                                                                                                                                                                                                                                                                                                                                                                                                                                                                                                                                                                                                                                                                                                                                                                                                                                                                                                                                                                                                                                                                                                                                                            | Reversible            | Yes                   |
| Adjustable Shelves Thermostat Type Digital Fan Type Interior and Exterior Refrigerant Type Refooa Refrigerant Amount 0.78oz. High Side PSI 270.0 Low Side PSI 105.0 Level Legs Qty 4                                                                                                                                                                                                                                                                                                                                                                                                                                                                                                                                                                                                                                                                                                                                                                                                                                                                                                                                                                                                                                                                                                                                                                                                                                                                                                                                                                                                                                                                                                                                                                                                                                                                                                                                                                                                                                                                                                                                           | Shelf Type            | Glass                 |
| Thermostat Type Digital Fan Type Interior and Exterior Refrigerant Type R600a Refrigerant Amount 0.78oz. High Side PSI 270.0 Low Side PSI 105.0 Level Legs Qty 4                                                                                                                                                                                                                                                                                                                                                                                                                                                                                                                                                                                                                                                                                                                                                                                                                                                                                                                                                                                                                                                                                                                                                                                                                                                                                                                                                                                                                                                                                                                                                                                                                                                                                                                                                                                                                                                                                                                                                               | Shelf Qty             | 3                     |
| Fan Type Interior and Exterior Refrigerant Type R600a Refrigerant Amount 0.78oz. High Side PSI 270.0 Low Side PSI 105.0 Level Legs Qty 4                                                                                                                                                                                                                                                                                                                                                                                                                                                                                                                                                                                                                                                                                                                                                                                                                                                                                                                                                                                                                                                                                                                                                                                                                                                                                                                                                                                                                                                                                                                                                                                                                                                                                                                                                                                                                                                                                                                                                                                       | Adjustable Shelves    | Yes                   |
| Refrigerant Type R600a Refrigerant Amount 0.78oz. High Side PSI 270.0 Low Side PSI 105.0 Level Legs Qty 4                                                                                                                                                                                                                                                                                                                                                                                                                                                                                                                                                                                                                                                                                                                                                                                                                                                                                                                                                                                                                                                                                                                                                                                                                                                                                                                                                                                                                                                                                                                                                                                                                                                                                                                                                                                                                                                                                                                                                                                                                      | Thermostat Type       | Digital               |
| Refrigerant Amount 0.78oz. High Side PSI 270.0 Low Side PSI 105.0 Level Legs Qty 4                                                                                                                                                                                                                                                                                                                                                                                                                                                                                                                                                                                                                                                                                                                                                                                                                                                                                                                                                                                                                                                                                                                                                                                                                                                                                                                                                                                                                                                                                                                                                                                                                                                                                                                                                                                                                                                                                                                                                                                                                                             | Fan Type              | Interior and Exterior |
| High Side PSI 270.0  Low Side PSI 105.0  Level Legs Qty 4                                                                                                                                                                                                                                                                                                                                                                                                                                                                                                                                                                                                                                                                                                                                                                                                                                                                                                                                                                                                                                                                                                                                                                                                                                                                                                                                                                                                                                                                                                                                                                                                                                                                                                                                                                                                                                                                                                                                                                                                                                                                      | Refrigerant Type      | R600a                 |
| Low Side PSI 105.0<br>Level Legs Qty 4                                                                                                                                                                                                                                                                                                                                                                                                                                                                                                                                                                                                                                                                                                                                                                                                                                                                                                                                                                                                                                                                                                                                                                                                                                                                                                                                                                                                                                                                                                                                                                                                                                                                                                                                                                                                                                                                                                                                                                                                                                                                                         | Refrigerant Amount    | 0.78oz.               |
| Level Legs Qty 4                                                                                                                                                                                                                                                                                                                                                                                                                                                                                                                                                                                                                                                                                                                                                                                                                                                                                                                                                                                                                                                                                                                                                                                                                                                                                                                                                                                                                                                                                                                                                                                                                                                                                                                                                                                                                                                                                                                                                                                                                                                                                                               | High Side PSI         | 270.0                 |
|                                                                                                                                                                                                                                                                                                                                                                                                                                                                                                                                                                                                                                                                                                                                                                                                                                                                                                                                                                                                                                                                                                                                                                                                                                                                                                                                                                                                                                                                                                                                                                                                                                                                                                                                                                                                                                                                                                                                                                                                                                                                                                                                | Low Side PSI          | 105.0                 |
| Interior Light Yes                                                                                                                                                                                                                                                                                                                                                                                                                                                                                                                                                                                                                                                                                                                                                                                                                                                                                                                                                                                                                                                                                                                                                                                                                                                                                                                                                                                                                                                                                                                                                                                                                                                                                                                                                                                                                                                                                                                                                                                                                                                                                                             | Level Legs Qty        | 4                     |
|                                                                                                                                                                                                                                                                                                                                                                                                                                                                                                                                                                                                                                                                                                                                                                                                                                                                                                                                                                                                                                                                                                                                                                                                                                                                                                                                                                                                                                                                                                                                                                                                                                                                                                                                                                                                                                                                                                                                                                                                                                                                                                                                | Interior Light        | Yes                   |

| Temperature Range         | 36 - 43°F      |
|---------------------------|----------------|
| Sound Level               | 33 dB          |
| Dimensions                |                |
| Interior Height           | 21.25" (54 cm) |
| Interior Width            | 10.5" (27 cm)  |
| Interior Depth            | 17.25" (44 cm) |
| Compressor Step<br>Height | 3.5" (9 cm)    |
| Compressor Step<br>Width  | 10.5" (27 cm)  |
| Compressor Step<br>Depth  | 5.0" (13 cm)   |