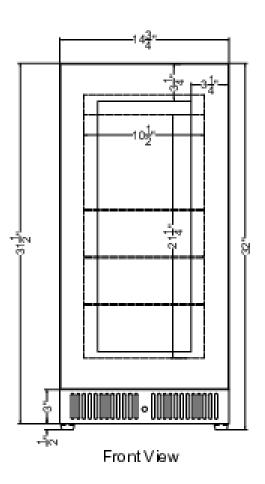

### **ALBV15PNR Specifications:**

| Nominal Height         32.0" (81 cm)           Height of Cabinet         32.0" (81 cm)           Nominal Width         15.0" (38 cm)           Width         14.75" (37 cm)           Nominal Depth         24.0" (61 cm)           Depth         23.63" (60 cm)           Depth with door at 90°         39.0" (99 cm)           Capacity         2.3 cu.ft. (65 L)           Defrost Type         Automatic           Door         Glass/Panel-Ready Frame           Cabinet         Black           US Electrical Safety         ETL           Casfety         ETL-C           Sanitation         ETL-S           Energy Usage/Year         270.0kWh/year           Amps         1.0           Voltage/Frequency         115 V AC/60 Hz           Weight         68.0 lbs. (31 kg)           Parts & Labor Warranty         5 Years           UPC         761101082899           Refrigerator Features         Yes           Door Swing         RHD           Reversible         Yes           Shelf Type         Glass           Shelf Qty         3           Adjustable Shelves         Yes           Thermostat Type         Digital                                                                                                                                                                                                                                                                                                                                                                                                                                                                                                                                                                                                                                                                                                                                                                                                                                                                                                                                                                                    | Overview              |                       |
|--------------------------------------------------------------------------------------------------------------------------------------------------------------------------------------------------------------------------------------------------------------------------------------------------------------------------------------------------------------------------------------------------------------------------------------------------------------------------------------------------------------------------------------------------------------------------------------------------------------------------------------------------------------------------------------------------------------------------------------------------------------------------------------------------------------------------------------------------------------------------------------------------------------------------------------------------------------------------------------------------------------------------------------------------------------------------------------------------------------------------------------------------------------------------------------------------------------------------------------------------------------------------------------------------------------------------------------------------------------------------------------------------------------------------------------------------------------------------------------------------------------------------------------------------------------------------------------------------------------------------------------------------------------------------------------------------------------------------------------------------------------------------------------------------------------------------------------------------------------------------------------------------------------------------------------------------------------------------------------------------------------------------------------------------------------------------------------------------------------------------------|-----------------------|-----------------------|
| Nominal Width 15.0" (38 cm) Width 14.75" (37 cm) Nominal Depth 24.0" (61 cm) Depth 23.63" (60 cm) Depth with door at 90° Capacity 2.3 cu.ft. (65 L) Defrost Type Automatic Door Glass/Panel-Ready Frame Cabinet Black US Electrical Safety ETL Canadian Electrical Safety ETL-C Safety Sanitation ETL-S Energy Usage/Year 270.0kWh/year Amps 1.0 Voltage/Frequency 115 V AC/60 Hz Weight 68.0 lbs. (31 kg) Parts & Labor Warranty Compressor Warranty 5 Years UPC 761101082899  Refrigerator Features Door Swing RHD Reversible Yes Shelf Type Glass Shelf Qty 3 Adjustable Shelves Yes Thermostat Type Interior and Exterior Refrigerant Type R600a Refrigerant Type R600a Refrigerant Amount 0.780z. Level Legs Qty 4                                                                                                                                                                                                                                                                                                                                                                                                                                                                                                                                                                                                                                                                                                                                                                                                                                                                                                                                                                                                                                                                                                                                                                                                                                                                                                                                                                                                        | Nominal Height        | 32.0" (81 cm)         |
| Width14.75" (37 cm)Nominal Depth24.0" (61 cm)Depth23.63" (60 cm)Depth with door at 90°39.0" (99 cm)Capacity2.3 cu.ft. (65 L)Defrost TypeAutomaticDoorGlass/Panel-Ready FrameCabinetBlackUS Electrical SafetyETLCanadian Electrical SafetyETL-C SafetySanitationETL-SEnergy Usage/Year270.0kWh/yearAmps1.0Voltage/Frequency115 V AC/60 HzWeight68.0 lbs. (31 kg)Parts & Labor Warranty5 YearsUPC761101082899Refrigerator FeaturesYesDoor SwingRHDReversibleYesShelf TypeGlassShelf Qty3Adjustable ShelvesYesThermostat TypeDigitalFan TypeInterior and ExteriorRefrigerant TypeR600aRefrigerant Amount0.78ozHigh Side PSI270.0Low Side PSI105.0Level Legs Qty4                                                                                                                                                                                                                                                                                                                                                                                                                                                                                                                                                                                                                                                                                                                                                                                                                                                                                                                                                                                                                                                                                                                                                                                                                                                                                                                                                                                                                                                                  | Height of Cabinet     | 32.0" (81 cm)         |
| Nominal Depth24.0" (61 cm)Depth23.63" (60 cm)Depth with door at 90°39.0" (99 cm)Capacity2.3 cu.ft. (65 L)Defrost TypeAutomaticDoorGlass/Panel-Ready FrameCabinetBlackUS Electrical SafetyETLCanadian Electrical SafetyETL-CSafetyETL-CSanitationETL-SEnergy Usage/Year270.0kWh/yearAmps1.0Voltage/Frequency115 V AC/60 HzWeight68.0 lbs. (31 kg)Parts & Labor Warranty5 YearsUPC761101082899Refrigerator FeaturesVesDoor SwingRHDReversibleYesShelf TypeGlassShelf Qty3Adjustable ShelvesYesThermostat TypeDigitalFan TypeInterior and ExteriorRefrigerant TypeR600aRefrigerant Amount0.78oz.High Side PSI270.0Level Legs Qty4                                                                                                                                                                                                                                                                                                                                                                                                                                                                                                                                                                                                                                                                                                                                                                                                                                                                                                                                                                                                                                                                                                                                                                                                                                                                                                                                                                                                                                                                                                 | Nominal Width         | 15.0" (38 cm)         |
| Depth with door at 90° (99 cm) 90° (23 cu.ft. (65 L) 23 cu.ft. (65 L) 24 Capacity 2.3 cu.ft. (65 L) 25 Defrost Type Automatic 26 Door Glass/Panel-Ready Frame 27 Cabinet Black US Electrical Safety ETL 26 Canadian Electrical Safety ETL-C Safety Sanitation ETL-S Energy Usage/Year 270.0kWh/year 270. | Width                 | 14.75" (37 cm)        |
| Depth with door at 90° Capacity 2.3 cu.ft. (65 L) Defrost Type Automatic Door Glass/Panel-Ready Frame Cabinet Black US Electrical Safety ETL Canadian Electrical Safety ETL-C Safety Sanitation ETL-S Energy Usage/Year 270.0kWh/year Amps 1.0 Voltage/Frequency 115 V AC/60 Hz Weight 68.0 lbs. (31 kg) Parts & Labor Warranty Compressor Warranty 5 Years UPC 761101082899  Refrigerator Features Door Swing RHD Reversible Yes Shelf Type Glass Shelf Qty 3 Adjustable Shelves Yes Thermostat Type Digital Fan Type Interior and Exterior Refrigerant Type R600a Refrigerant Amount 0.78oz. High Side PSI 270.0 Level Legs Qty 4                                                                                                                                                                                                                                                                                                                                                                                                                                                                                                                                                                                                                                                                                                                                                                                                                                                                                                                                                                                                                                                                                                                                                                                                                                                                                                                                                                                                                                                                                            | Nominal Depth         | 24.0" (61 cm)         |
| Capacity 2.3 cu.ft. (65 L) Defrost Type Automatic Door Glass/Panel-Ready Frame Cabinet Black US Electrical Safety ETL Canadian Electrical ETL-C Safety Sanitation ETL-S Energy Usage/Year 270.0kWh/year Amps 1.0 Voltage/Frequency 115 V AC/60 Hz Weight 68.0 lbs. (31 kg) Parts & Labor Warranty Compressor Warranty 5 Years UPC 761101082899  Refrigerator Features Door Swing RHD Reversible Yes Shelf Type Glass Shelf Qty 3 Adjustable Shelves Yes Thermostat Type Digital Fan Type Interior and Exterior Refrigerant Type R600a Refrigerant Amount 0.78oz. High Side PSI 270.0 Level Legs Qty 4                                                                                                                                                                                                                                                                                                                                                                                                                                                                                                                                                                                                                                                                                                                                                                                                                                                                                                                                                                                                                                                                                                                                                                                                                                                                                                                                                                                                                                                                                                                          | Depth                 | 23.63" (60 cm)        |
| Defrost Type Automatic  Door Glass/Panel-Ready Frame  Cabinet Black US Electrical Safety ETL Canadian Electrical Safety Sanitation ETL-S Energy Usage/Year 270.0kWh/year Amps 1.0 Voltage/Frequency 115 V AC/60 Hz Weight 68.0 lbs. (31 kg) Parts & Labor Warranty Compressor Warranty 5 Years UPC 761101082899  Refrigerator Features Door Swing RHD Reversible Yes Shelf Type Glass Shelf Qty 3 Adjustable Shelves Yes Thermostat Type Digital Fan Type Interior and Exterior Refrigerant Amount 0.78oz. High Side PSI 270.0 Level Legs Qty 4                                                                                                                                                                                                                                                                                                                                                                                                                                                                                                                                                                                                                                                                                                                                                                                                                                                                                                                                                                                                                                                                                                                                                                                                                                                                                                                                                                                                                                                                                                                                                                                |                       | 39.0" (99 cm)         |
| Cabinet Black US Electrical Safety ETL- Canadian Electrical Safety Sanitation ETL-S Energy Usage/Year 270.0kWh/year Amps 1.0 Voltage/Frequency 115 V AC/60 Hz Weight 68.0 lbs. (31 kg) Parts & Labor Warranty Compressor Warranty 5 Years UPC 761101082899  Refrigerator Features Door Swing RHD Reversible Yes Shelf Type Glass Shelf Qty 3 Adjustable Shelves Yes Thermostat Type Digital Fan Type Interior and Exterior Refrigerant Amount 0.78oz. High Side PSI 270.0 Level Legs Qty 4                                                                                                                                                                                                                                                                                                                                                                                                                                                                                                                                                                                                                                                                                                                                                                                                                                                                                                                                                                                                                                                                                                                                                                                                                                                                                                                                                                                                                                                                                                                                                                                                                                     | Capacity              | 2.3 cu.ft. (65 L)     |
| Cabinet Black US Electrical Safety ETL Canadian Electrical Safety Sanitation ETL-S Energy Usage/Year 270.0kWh/year Amps 1.0 Voltage/Frequency 115 V AC/60 Hz Weight 68.0 lbs. (31 kg) Parts & Labor 1 Year Warranty Compressor Warranty 5 Years UPC 761101082899  Refrigerator Features Door Swing RHD Reversible Yes Shelf Type Glass Shelf Qty 3 Adjustable Shelves Yes Thermostat Type Digital Fan Type Interior and Exterior Refrigerant Type R600a Refrigerant Amount 0.78oz. High Side PSI 270.0 Level Legs Qty 4                                                                                                                                                                                                                                                                                                                                                                                                                                                                                                                                                                                                                                                                                                                                                                                                                                                                                                                                                                                                                                                                                                                                                                                                                                                                                                                                                                                                                                                                                                                                                                                                        | Defrost Type          | Automatic             |
| US Electrical Safety ETL Canadian Electrical Safety Sanitation ETL-S Energy Usage/Year 270.0kWh/year Amps 1.0 Voltage/Frequency 115 V AC/60 Hz Weight 68.0 lbs. (31 kg) Parts & Labor 1 Year Warranty Compressor Warranty 5 Years UPC 761101082899 Refrigerator Features Door Swing RHD Reversible Yes Shelf Type Glass Shelf Qty 3 Adjustable Shelves Yes Thermostat Type Digital Fan Type Interior and Exterior Refrigerant Type R600a Refrigerant Amount 0.78oz. High Side PSI 270.0 Level Legs Qty 4                                                                                                                                                                                                                                                                                                                                                                                                                                                                                                                                                                                                                                                                                                                                                                                                                                                                                                                                                                                                                                                                                                                                                                                                                                                                                                                                                                                                                                                                                                                                                                                                                       | Door                  | •                     |
| Canadian Electrical Safety  Sanitation ETL-S  Energy Usage/Year 270.0kWh/year  Amps 1.0  Voltage/Frequency 115 V AC/60 Hz  Weight 68.0 lbs. (31 kg)  Parts & Labor Warranty  Compressor Warranty 5 Years  UPC 761101082899  Refrigerator Features  Door Swing RHD  Reversible Yes  Shelf Type Glass  Shelf Qty 3  Adjustable Shelves Yes  Thermostat Type Digital  Fan Type Interior and Exterior  Refrigerant Amount 0.78oz.  High Side PSI 270.0  Level Legs Qty 4                                                                                                                                                                                                                                                                                                                                                                                                                                                                                                                                                                                                                                                                                                                                                                                                                                                                                                                                                                                                                                                                                                                                                                                                                                                                                                                                                                                                                                                                                                                                                                                                                                                           | Cabinet               | Black                 |
| Safety         Sanitation         ETL-S           Energy Usage/Year         270.0kWh/year           Amps         1.0           Voltage/Frequency         115 V AC/60 Hz           Weight         68.0 lbs. (31 kg)           Parts & Labor Warranty         1 Year           Compressor Warranty         5 Years           UPC         761101082899           Refrigerator Features         Pes           Door Swing         RHD           Reversible         Yes           Shelf Type         Glass           Shelf Qty         3           Adjustable Shelves         Yes           Thermostat Type         Digital           Fan Type         Interior and Exterior           Refrigerant Type         R600a           Refrigerant Amount         0.78oz.           High Side PSI         270.0           Low Side PSI         105.0           Level Legs Qty         4                                                                                                                                                                                                                                                                                                                                                                                                                                                                                                                                                                                                                                                                                                                                                                                                                                                                                                                                                                                                                                                                                                                                                                                                                                                     | US Electrical Safety  | ETL                   |
| Energy Usage/Year         270.0kWh/year           Amps         1.0           Voltage/Frequency         115 V AC/60 Hz           Weight         68.0 lbs. (31 kg)           Parts & Labor Warranty         1 Year           Compressor Warranty         5 Years           UPC         761101082899           Refrigerator Features         Pes           Door Swing         RHD           Reversible         Yes           Shelf Type         Glass           Shelf Qty         3           Adjustable Shelves         Yes           Thermostat Type         Digital           Fan Type         Interior and Exterior           Refrigerant Type         R600a           Refrigerant Amount         0.78oz.           High Side PSI         270.0           Low Side PSI         105.0           Level Legs Qty         4                                                                                                                                                                                                                                                                                                                                                                                                                                                                                                                                                                                                                                                                                                                                                                                                                                                                                                                                                                                                                                                                                                                                                                                                                                                                                                       |                       | ETL-C                 |
| Amps         1.0           Voltage/Frequency         115 V AC/60 Hz           Weight         68.0 lbs. (31 kg)           Parts & Labor Warranty         1 Year           Compressor Warranty         5 Years           UPC         761101082899           Refrigerator Features           Door Swing         RHD           Reversible         Yes           Shelf Type         Glass           Shelf Qty         3           Adjustable Shelves         Yes           Thermostat Type         Digital           Fan Type         Interior and Exterior           Refrigerant Type         R600a           Refrigerant Amount         0.78oz.           High Side PSI         270.0           Low Side PSI         105.0           Level Legs Qty         4                                                                                                                                                                                                                                                                                                                                                                                                                                                                                                                                                                                                                                                                                                                                                                                                                                                                                                                                                                                                                                                                                                                                                                                                                                                                                                                                                                     | Sanitation            | ETL-S                 |
| Voltage/Frequency Weight Weight 68.0 lbs. (31 kg) Parts & Labor Warranty Compressor Warranty UPC 761101082899 Refrigerator Features Door Swing RHD Reversible Shelf Type Shelf Type Glass Shelf Qty 3 Adjustable Shelves Thermostat Type Digital Fan Type Interior and Exterior Refrigerant Amount 0.78oz. High Side PSI Low Side PSI 105.0 Level Legs Qty 4                                                                                                                                                                                                                                                                                                                                                                                                                                                                                                                                                                                                                                                                                                                                                                                                                                                                                                                                                                                                                                                                                                                                                                                                                                                                                                                                                                                                                                                                                                                                                                                                                                                                                                                                                                   | Energy Usage/Year     | 270.0kWh/year         |
| Weight 68.0 lbs. (31 kg) Parts & Labor Warranty  Compressor Warranty UPC 761101082899  Refrigerator Features  Door Swing RHD Reversible Yes Shelf Type Glass Shelf Qty 3  Adjustable Shelves Yes Thermostat Type Digital Fan Type Interior and Exterior Refrigerant Type R600a Refrigerant Amount 0.78oz. High Side PSI 270.0  Level Legs Qty 4                                                                                                                                                                                                                                                                                                                                                                                                                                                                                                                                                                                                                                                                                                                                                                                                                                                                                                                                                                                                                                                                                                                                                                                                                                                                                                                                                                                                                                                                                                                                                                                                                                                                                                                                                                                | Amps                  | 1.0                   |
| Parts & Labor Warranty  Compressor Warranty  Decriping Teatures  Door Swing RHD  Reversible Yes  Shelf Type Glass  Shelf Qty 3  Adjustable Shelves Yes  Thermostat Type Digital  Fan Type Interior and Exterior  Refrigerant Amount 0.78oz.  High Side PSI 270.0  Level Legs Qty 4                                                                                                                                                                                                                                                                                                                                                                                                                                                                                                                                                                                                                                                                                                                                                                                                                                                                                                                                                                                                                                                                                                                                                                                                                                                                                                                                                                                                                                                                                                                                                                                                                                                                                                                                                                                                                                             | Voltage/Frequency     | 115 V AC/60 Hz        |
| Warranty         5 Years           UPC         761101082899           Refrigerator Features           Door Swing         RHD           Reversible         Yes           Shelf Type         Glass           Shelf Qty         3           Adjustable Shelves         Yes           Thermostat Type         Digital           Fan Type         Interior and Exterior           Refrigerant Type         R600a           Refrigerant Amount         0.78oz.           High Side PSI         270.0           Low Side PSI         105.0           Level Legs Qty         4                                                                                                                                                                                                                                                                                                                                                                                                                                                                                                                                                                                                                                                                                                                                                                                                                                                                                                                                                                                                                                                                                                                                                                                                                                                                                                                                                                                                                                                                                                                                                         | Weight                | 68.0 lbs. (31 kg)     |
| UPC         761101082899           Refrigerator Features           Door Swing         RHD           Reversible         Yes           Shelf Type         Glass           Shelf Qty         3           Adjustable Shelves         Yes           Thermostat Type         Digital           Fan Type         Interior and Exterior           Refrigerant Type         R600a           Refrigerant Amount         0.78oz.           High Side PSI         270.0           Low Side PSI         105.0           Level Legs Qty         4                                                                                                                                                                                                                                                                                                                                                                                                                                                                                                                                                                                                                                                                                                                                                                                                                                                                                                                                                                                                                                                                                                                                                                                                                                                                                                                                                                                                                                                                                                                                                                                            |                       | 1 Year                |
| Refrigerator Features  Door Swing RHD Reversible Yes Shelf Type Glass Shelf Qty 3 Adjustable Shelves Yes Thermostat Type Digital Fan Type Interior and Exterior Refrigerant Type R600a Refrigerant Amount 0.78oz. High Side PSI 270.0 Low Side PSI 105.0 Level Legs Qty 4                                                                                                                                                                                                                                                                                                                                                                                                                                                                                                                                                                                                                                                                                                                                                                                                                                                                                                                                                                                                                                                                                                                                                                                                                                                                                                                                                                                                                                                                                                                                                                                                                                                                                                                                                                                                                                                      | Compressor Warranty   | 5 Years               |
| Door Swing RHD Reversible Yes Shelf Type Glass Shelf Qty 3 Adjustable Shelves Yes Thermostat Type Digital Fan Type Interior and Exterior Refrigerant Type R600a Refrigerant Amount 0.78oz. High Side PSI 270.0 Low Side PSI 105.0 Level Legs Qty 4                                                                                                                                                                                                                                                                                                                                                                                                                                                                                                                                                                                                                                                                                                                                                                                                                                                                                                                                                                                                                                                                                                                                                                                                                                                                                                                                                                                                                                                                                                                                                                                                                                                                                                                                                                                                                                                                             | UPC                   | 761101082899          |
| Reversible Yes Shelf Type Glass Shelf Qty 3 Adjustable Shelves Yes Thermostat Type Digital Fan Type Interior and Exterior Refrigerant Type R600a Refrigerant Amount 0.78oz. High Side PSI 270.0 Low Side PSI 105.0 Level Legs Qty 4                                                                                                                                                                                                                                                                                                                                                                                                                                                                                                                                                                                                                                                                                                                                                                                                                                                                                                                                                                                                                                                                                                                                                                                                                                                                                                                                                                                                                                                                                                                                                                                                                                                                                                                                                                                                                                                                                            | Refrigerator Features |                       |
| Shelf Type Glass Shelf Qty 3 Adjustable Shelves Yes Thermostat Type Digital Fan Type Interior and Exterior Refrigerant Type R600a Refrigerant Amount 0.78oz. High Side PSI 270.0 Low Side PSI 105.0 Level Legs Qty 4                                                                                                                                                                                                                                                                                                                                                                                                                                                                                                                                                                                                                                                                                                                                                                                                                                                                                                                                                                                                                                                                                                                                                                                                                                                                                                                                                                                                                                                                                                                                                                                                                                                                                                                                                                                                                                                                                                           | Door Swing            | RHD                   |
| Shelf Qty 3 Adjustable Shelves Yes Thermostat Type Digital Fan Type Interior and Exterior Refrigerant Type R600a Refrigerant Amount 0.78oz. High Side PSI 270.0 Low Side PSI 105.0 Level Legs Qty 4                                                                                                                                                                                                                                                                                                                                                                                                                                                                                                                                                                                                                                                                                                                                                                                                                                                                                                                                                                                                                                                                                                                                                                                                                                                                                                                                                                                                                                                                                                                                                                                                                                                                                                                                                                                                                                                                                                                            | Reversible            | Yes                   |
| Adjustable Shelves Thermostat Type Digital Fan Type Interior and Exterior Refrigerant Type Refooa Refrigerant Amount 0.78oz. High Side PSI 270.0 Low Side PSI 105.0 Level Legs Qty 4                                                                                                                                                                                                                                                                                                                                                                                                                                                                                                                                                                                                                                                                                                                                                                                                                                                                                                                                                                                                                                                                                                                                                                                                                                                                                                                                                                                                                                                                                                                                                                                                                                                                                                                                                                                                                                                                                                                                           | Shelf Type            | Glass                 |
| Thermostat Type Digital Fan Type Interior and Exterior Refrigerant Type R600a Refrigerant Amount 0.78oz. High Side PSI 270.0 Low Side PSI 105.0 Level Legs Qty 4                                                                                                                                                                                                                                                                                                                                                                                                                                                                                                                                                                                                                                                                                                                                                                                                                                                                                                                                                                                                                                                                                                                                                                                                                                                                                                                                                                                                                                                                                                                                                                                                                                                                                                                                                                                                                                                                                                                                                               | Shelf Qty             | 3                     |
| Fan Type Interior and Exterior Refrigerant Type R600a Refrigerant Amount 0.78oz. High Side PSI 270.0 Low Side PSI 105.0 Level Legs Qty 4                                                                                                                                                                                                                                                                                                                                                                                                                                                                                                                                                                                                                                                                                                                                                                                                                                                                                                                                                                                                                                                                                                                                                                                                                                                                                                                                                                                                                                                                                                                                                                                                                                                                                                                                                                                                                                                                                                                                                                                       | Adjustable Shelves    | Yes                   |
| Refrigerant Type R600a Refrigerant Amount 0.78oz. High Side PSI 270.0 Low Side PSI 105.0 Level Legs Qty 4                                                                                                                                                                                                                                                                                                                                                                                                                                                                                                                                                                                                                                                                                                                                                                                                                                                                                                                                                                                                                                                                                                                                                                                                                                                                                                                                                                                                                                                                                                                                                                                                                                                                                                                                                                                                                                                                                                                                                                                                                      | Thermostat Type       | Digital               |
| Refrigerant Amount 0.78oz. High Side PSI 270.0 Low Side PSI 105.0 Level Legs Qty 4                                                                                                                                                                                                                                                                                                                                                                                                                                                                                                                                                                                                                                                                                                                                                                                                                                                                                                                                                                                                                                                                                                                                                                                                                                                                                                                                                                                                                                                                                                                                                                                                                                                                                                                                                                                                                                                                                                                                                                                                                                             | Fan Type              | Interior and Exterior |
| High Side PSI 270.0  Low Side PSI 105.0  Level Legs Qty 4                                                                                                                                                                                                                                                                                                                                                                                                                                                                                                                                                                                                                                                                                                                                                                                                                                                                                                                                                                                                                                                                                                                                                                                                                                                                                                                                                                                                                                                                                                                                                                                                                                                                                                                                                                                                                                                                                                                                                                                                                                                                      | Refrigerant Type      | R600a                 |
| Low Side PSI 105.0<br>Level Legs Qty 4                                                                                                                                                                                                                                                                                                                                                                                                                                                                                                                                                                                                                                                                                                                                                                                                                                                                                                                                                                                                                                                                                                                                                                                                                                                                                                                                                                                                                                                                                                                                                                                                                                                                                                                                                                                                                                                                                                                                                                                                                                                                                         | Refrigerant Amount    | 0.78oz.               |
| Level Legs Qty 4                                                                                                                                                                                                                                                                                                                                                                                                                                                                                                                                                                                                                                                                                                                                                                                                                                                                                                                                                                                                                                                                                                                                                                                                                                                                                                                                                                                                                                                                                                                                                                                                                                                                                                                                                                                                                                                                                                                                                                                                                                                                                                               | High Side PSI         | 270.0                 |
|                                                                                                                                                                                                                                                                                                                                                                                                                                                                                                                                                                                                                                                                                                                                                                                                                                                                                                                                                                                                                                                                                                                                                                                                                                                                                                                                                                                                                                                                                                                                                                                                                                                                                                                                                                                                                                                                                                                                                                                                                                                                                                                                | Low Side PSI          | 105.0                 |
| Interior Light Yes                                                                                                                                                                                                                                                                                                                                                                                                                                                                                                                                                                                                                                                                                                                                                                                                                                                                                                                                                                                                                                                                                                                                                                                                                                                                                                                                                                                                                                                                                                                                                                                                                                                                                                                                                                                                                                                                                                                                                                                                                                                                                                             | Level Legs Qty        | 4                     |
|                                                                                                                                                                                                                                                                                                                                                                                                                                                                                                                                                                                                                                                                                                                                                                                                                                                                                                                                                                                                                                                                                                                                                                                                                                                                                                                                                                                                                                                                                                                                                                                                                                                                                                                                                                                                                                                                                                                                                                                                                                                                                                                                | Interior Light        | Yes                   |

| Temperature Range         | 36 - 43°F      |
|---------------------------|----------------|
| Sound Level               | 33 dB          |
| Dimensions                |                |
| Interior Height           | 21.25" (54 cm) |
| Interior Width            | 10.5" (27 cm)  |
| Interior Depth            | 17.25" (44 cm) |
| Compressor Step<br>Height | 3.5" (9 cm)    |
| Compressor Step<br>Width  | 10.5" (27 cm)  |
| Compressor Step<br>Depth  | 5.0" (13 cm)   |