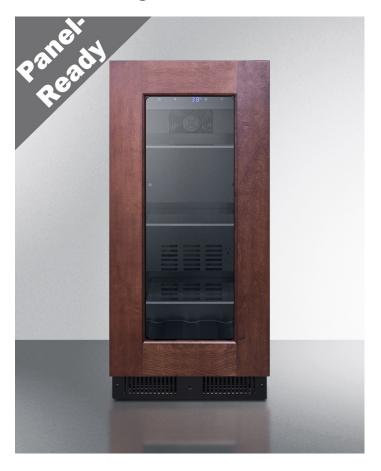

# **ALBV15PNR**

32" x 14.75" x 23.63" (H x W x D)

15" wide built-in undercounter ADA compliant beverage cooler for home or commercial use, with a panel-ready door frame, glass door, and digital controls

#### **Highlights:**

Less than 32" high for an easy fit under lower ADA compliant counters

Panel-ready door trim lets you blend the unit into your own cabinetry

Just under 15" wide for an easy fit, with a flush back design to save space

#### **Product Features:**

| 15" Wide Undercounter Beverage Center | Built-in or freestanding glass door refrigerator sized to fit in ADA compliant spaces                                                 |  |
|---------------------------------------|---------------------------------------------------------------------------------------------------------------------------------------|--|
| ADA compliant                         | Sized at 32" high for use under lower ADA compliant counters                                                                          |  |
| Panel-ready door trim                 | European style articulating door hinge and bracket kit allow easy installation of custom door trim panels to match adjacent cabinetry |  |
| Built-in capable                      | Make the best use of space by installing your appliance under the counter                                                             |  |
| Commercially approved                 | ETL-S listed to NSF-7 Standards for use in commercial establishments                                                                  |  |
| Glass door with stainless steel trim  | Provides a full display of stored contents with a heat-safe double tempered design                                                    |  |
| Factory installed lock                | Keyed lock for a secure interior, with two keys included                                                                              |  |
| Digital thermostat                    | Electronic controls for precise temperature management.                                                                               |  |
| Digital display                       | Temperature readout can be shown in Celsius or Fahrenheit                                                                             |  |