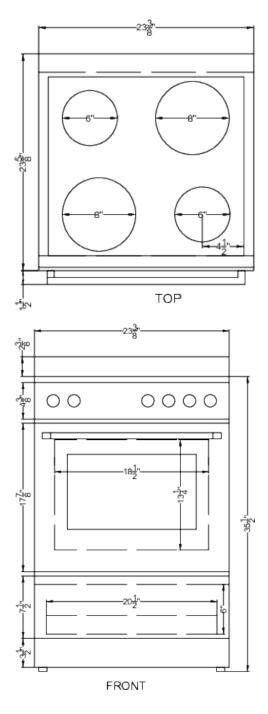

### **REXT24SS Specifications:**

| Overview                                                                                                                                                                                                                                                        |                                                                                                                      |  |  |
|-----------------------------------------------------------------------------------------------------------------------------------------------------------------------------------------------------------------------------------------------------------------|----------------------------------------------------------------------------------------------------------------------|--|--|
| Nominal Height                                                                                                                                                                                                                                                  | 36.0" (91 cm)                                                                                                        |  |  |
| Height of Cabinet                                                                                                                                                                                                                                               | 35.5" (90 cm)                                                                                                        |  |  |
| Nominal Width                                                                                                                                                                                                                                                   | 24.0" (61 cm)                                                                                                        |  |  |
| Width                                                                                                                                                                                                                                                           | 23.38" (59 cm)                                                                                                       |  |  |
| Nominal Depth                                                                                                                                                                                                                                                   | 24.0" (61 cm)                                                                                                        |  |  |
| Depth                                                                                                                                                                                                                                                           | 23.63" (60 cm)                                                                                                       |  |  |
| Depth with Handle                                                                                                                                                                                                                                               | 25.13" (64 cm)                                                                                                       |  |  |
| Depth with door at 90°                                                                                                                                                                                                                                          | 40.88" (104 cm)                                                                                                      |  |  |
| Capacity                                                                                                                                                                                                                                                        | 2.44 cu.ft. (69 L)                                                                                                   |  |  |
| Door                                                                                                                                                                                                                                                            | Stainless Steel                                                                                                      |  |  |
| Cabinet                                                                                                                                                                                                                                                         | Stainless Look                                                                                                       |  |  |
| US Electrical Safety                                                                                                                                                                                                                                            | ETL                                                                                                                  |  |  |
| Canadian Electrical<br>Safety                                                                                                                                                                                                                                   | ETL-C                                                                                                                |  |  |
| Amps                                                                                                                                                                                                                                                            | 40.0                                                                                                                 |  |  |
| Voltage/Frequency                                                                                                                                                                                                                                               | 240 V AC/60 Hz                                                                                                       |  |  |
| Weight                                                                                                                                                                                                                                                          | 152.0 lbs. (69 kg)                                                                                                   |  |  |
| Parts & Labor Warranty                                                                                                                                                                                                                                          | 1 Year                                                                                                               |  |  |
| UPC                                                                                                                                                                                                                                                             | 761101106809                                                                                                         |  |  |
| Electric Range                                                                                                                                                                                                                                                  |                                                                                                                      |  |  |
| Electric Range                                                                                                                                                                                                                                                  |                                                                                                                      |  |  |
| Electric Range Cooktop Surface                                                                                                                                                                                                                                  | Glass                                                                                                                |  |  |
|                                                                                                                                                                                                                                                                 | Glass<br>Glasstop                                                                                                    |  |  |
| Cooktop Surface                                                                                                                                                                                                                                                 |                                                                                                                      |  |  |
| Cooktop Surface  Element Type                                                                                                                                                                                                                                   | Glasstop                                                                                                             |  |  |
| Cooktop Surface  Element Type  Number of Elements                                                                                                                                                                                                               | Glasstop<br>4                                                                                                        |  |  |
| Cooktop Surface  Element Type  Number of Elements  Element #1 Size                                                                                                                                                                                              | Glasstop<br>4<br>8.0" (20 cm)                                                                                        |  |  |
| Cooktop Surface  Element Type  Number of Elements  Element #1 Size  Element #1 Wattage                                                                                                                                                                          | Glasstop<br>4<br>8.0" (20 cm)<br>1800.0                                                                              |  |  |
| Cooktop Surface  Element Type  Number of Elements  Element #1 Size  Element #1 Wattage  Element #2 Size                                                                                                                                                         | Glasstop 4 8.0" (20 cm) 1800.0 6.0" (15 cm)                                                                          |  |  |
| Cooktop Surface  Element Type  Number of Elements  Element #1 Size  Element #1 Wattage  Element #2 Size  Element #2 Wattage                                                                                                                                     | Glasstop<br>4<br>8.0" (20 cm)<br>1800.0<br>6.0" (15 cm)<br>1200.0                                                    |  |  |
| Cooktop Surface  Element Type  Number of Elements  Element #1 Size  Element #1 Wattage  Element #2 Size  Element #2 Wattage  Element #3 Size                                                                                                                    | Glasstop 4 8.0" (20 cm) 1800.0 6.0" (15 cm) 1200.0 8.0" (20 cm)                                                      |  |  |
| Cooktop Surface  Element Type  Number of Elements  Element #1 Size  Element #1 Wattage  Element #2 Size  Element #2 Wattage  Element #3 Size  Element #3 Wattage                                                                                                | Glasstop 4 8.0" (20 cm) 1800.0 6.0" (15 cm) 1200.0 8.0" (20 cm) 1800.0                                               |  |  |
| Cooktop Surface  Element Type  Number of Elements  Element #1 Size  Element #1 Wattage  Element #2 Size  Element #2 Wattage  Element #3 Size  Element #3 Wattage  Element #3 Wattage  Element #4 Size                                                           | Glasstop  4  8.0" (20 cm)  1800.0  6.0" (15 cm)  1200.0  8.0" (20 cm)  1800.0  6.0" (15 cm)                          |  |  |
| Cooktop Surface  Element Type  Number of Elements  Element #1 Size  Element #1 Wattage  Element #2 Size  Element #2 Wattage  Element #3 Size  Element #3 Wattage  Element #4 Size  Element #4 Size  Element #4 Wattage                                          | Glasstop 4 8.0" (20 cm) 1800.0 6.0" (15 cm) 1200.0 8.0" (20 cm) 1800.0 6.0" (15 cm)                                  |  |  |
| Cooktop Surface  Element Type  Number of Elements  Element #1 Size  Element #1 Wattage  Element #2 Size  Element #2 Wattage  Element #3 Size  Element #3 Wattage  Element #4 Size  Element #4 Wattage  Burner Controls                                          | Glasstop  4  8.0" (20 cm)  1800.0  6.0" (15 cm)  1200.0  8.0" (20 cm)  1800.0  6.0" (15 cm)  1200.0  Dial            |  |  |
| Cooktop Surface  Element Type  Number of Elements  Element #1 Size  Element #1 Wattage  Element #2 Size  Element #2 Wattage  Element #3 Size  Element #3 Wattage  Element #4 Wattage  Element #4 Wattage  Burner Controls  Oven Controls                        | Glasstop 4 8.0" (20 cm) 1800.0 6.0" (15 cm) 1200.0 8.0" (20 cm) 1800.0 6.0" (15 cm) 1200.0 Dial Dial                 |  |  |
| Cooktop Surface  Element Type  Number of Elements  Element #1 Size  Element #1 Wattage  Element #2 Size  Element #2 Wattage  Element #3 Size  Element #3 Wattage  Element #4 Wattage  Element #4 Wattage  Burner Controls  Oven Controls  Oven Light            | Glasstop  4  8.0" (20 cm)  1800.0  6.0" (15 cm)  1200.0  8.0" (20 cm)  1800.0  6.0" (15 cm)  1200.0  Dial  Dial  Yes |  |  |
| Cooktop Surface  Element Type  Number of Elements  Element #1 Size  Element #1 Wattage  Element #2 Size  Element #2 Wattage  Element #3 Size  Element #3 Wattage  Element #4 Wattage  Element #4 Wattage  Burner Controls  Oven Controls  Oven Light  Backguard | Glasstop 4 8.0" (20 cm) 1800.0 6.0" (15 cm) 1200.0 8.0" (20 cm) 1800.0 6.0" (15 cm) 1200.0 Dial Dial Yes Yes         |  |  |

| Oven Interior Height | 13.25" (34 cm) |
|----------------------|----------------|
| Oven Interior Width  | 18.5" (47 cm)  |
| Oven Interior Depth  | 15.75" (40 cm) |
| Power Source         | 240V           |
| Storage Compartment  | Yes            |
| Broiler Location     | Inside Oven    |