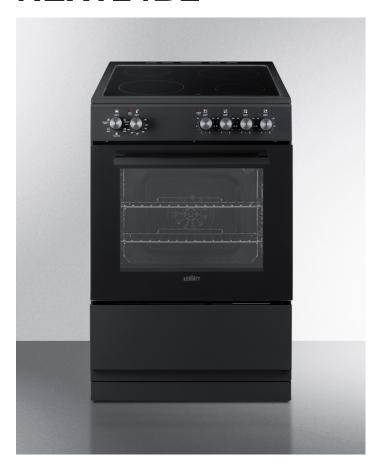

# **REXT24BL**

35.5" x 23.38" x 23.63" (H x W x D)

24" wide slide-in look smooth-top electric convection range in black with oven window

### **Highlights:**

24" Wide electric range is purpose-built for apartments and small homes

Smooth cooking surface made from ceramic glass ensures improved safety and easy cleaning Smooth cooking surface made from ceramic glass ensures improved safety and easy cleaning

European-made design offers a touch of luxury