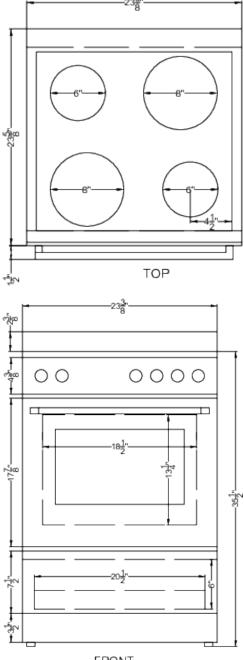

### **REXT24BL Specifications:**

|                                                                                                                                                                                                                                                | Overview                                                                                                             |  |  |  |
|------------------------------------------------------------------------------------------------------------------------------------------------------------------------------------------------------------------------------------------------|----------------------------------------------------------------------------------------------------------------------|--|--|--|
| Nominal Height                                                                                                                                                                                                                                 | 36.0" (91 cm)                                                                                                        |  |  |  |
| Height of Cabinet                                                                                                                                                                                                                              | 35.5" (90 cm)                                                                                                        |  |  |  |
| Nominal Width                                                                                                                                                                                                                                  | 24.0" (61 cm)                                                                                                        |  |  |  |
| Width                                                                                                                                                                                                                                          | 23.38" (59 cm)                                                                                                       |  |  |  |
| Nominal Depth                                                                                                                                                                                                                                  | 24.0" (61 cm)                                                                                                        |  |  |  |
| Depth                                                                                                                                                                                                                                          | 23.63" (60 cm)                                                                                                       |  |  |  |
| Depth with Handle                                                                                                                                                                                                                              | 25.13" (64 cm)                                                                                                       |  |  |  |
| Depth with door at 90°                                                                                                                                                                                                                         | 40.88" (104 cm)                                                                                                      |  |  |  |
| Capacity                                                                                                                                                                                                                                       | 2.44 cu.ft. (69 L)                                                                                                   |  |  |  |
| Door                                                                                                                                                                                                                                           | Black                                                                                                                |  |  |  |
| Cabinet                                                                                                                                                                                                                                        | Black                                                                                                                |  |  |  |
| US Electrical Safety                                                                                                                                                                                                                           | ETL                                                                                                                  |  |  |  |
| Canadian Electrical<br>Safety                                                                                                                                                                                                                  | ETL-C                                                                                                                |  |  |  |
| Amps                                                                                                                                                                                                                                           | 40.0                                                                                                                 |  |  |  |
| Voltage/Frequency                                                                                                                                                                                                                              | 240 V AC/60 Hz                                                                                                       |  |  |  |
| Weight                                                                                                                                                                                                                                         | 152.0 lbs. (69 kg)                                                                                                   |  |  |  |
| Parts & Labor Warranty                                                                                                                                                                                                                         | 1 Year                                                                                                               |  |  |  |
| UPC                                                                                                                                                                                                                                            | 761101106793                                                                                                         |  |  |  |
| Electric Range                                                                                                                                                                                                                                 |                                                                                                                      |  |  |  |
|                                                                                                                                                                                                                                                |                                                                                                                      |  |  |  |
| Cooktop Surface                                                                                                                                                                                                                                | Glass                                                                                                                |  |  |  |
| Cooktop Surface Element Type                                                                                                                                                                                                                   | Glasstop                                                                                                             |  |  |  |
|                                                                                                                                                                                                                                                |                                                                                                                      |  |  |  |
| Element Type                                                                                                                                                                                                                                   | Glasstop                                                                                                             |  |  |  |
| Element Type  Number of Elements                                                                                                                                                                                                               | Glasstop<br>4                                                                                                        |  |  |  |
| Element Type  Number of Elements  Element #1 Size                                                                                                                                                                                              | Glasstop<br>4<br>8.0" (20 cm)                                                                                        |  |  |  |
| Element Type  Number of Elements  Element #1 Size  Element #1 Wattage                                                                                                                                                                          | Glasstop<br>4<br>8.0" (20 cm)<br>1800.0                                                                              |  |  |  |
| Element Type  Number of Elements  Element #1 Size  Element #1 Wattage  Element #2 Size                                                                                                                                                         | Glasstop 4 8.0" (20 cm) 1800.0 6.0" (15 cm)                                                                          |  |  |  |
| Element Type  Number of Elements  Element #1 Size  Element #1 Wattage  Element #2 Size  Element #2 Wattage                                                                                                                                     | Glasstop<br>4<br>8.0" (20 cm)<br>1800.0<br>6.0" (15 cm)<br>1200.0                                                    |  |  |  |
| Element Type  Number of Elements  Element #1 Size  Element #1 Wattage  Element #2 Size  Element #2 Wattage  Element #3 Size                                                                                                                    | Glasstop  4  8.0" (20 cm)  1800.0  6.0" (15 cm)  1200.0  8.0" (20 cm)                                                |  |  |  |
| Element Type  Number of Elements  Element #1 Size  Element #1 Wattage  Element #2 Size  Element #2 Wattage  Element #3 Size  Element #3 Wattage                                                                                                | Glasstop 4 8.0" (20 cm) 1800.0 6.0" (15 cm) 1200.0 8.0" (20 cm) 1800.0                                               |  |  |  |
| Element Type  Number of Elements  Element #1 Size  Element #1 Wattage  Element #2 Size  Element #2 Wattage  Element #3 Size  Element #3 Wattage  Element #4 Size                                                                               | Glasstop  4  8.0" (20 cm)  1800.0  6.0" (15 cm)  1200.0  8.0" (20 cm)  1800.0  6.0" (15 cm)                          |  |  |  |
| Element Type  Number of Elements  Element #1 Size  Element #1 Wattage  Element #2 Size  Element #2 Wattage  Element #3 Size  Element #3 Wattage  Element #4 Size  Element #4 Size                                                              | Glasstop 4 8.0" (20 cm) 1800.0 6.0" (15 cm) 1200.0 8.0" (20 cm) 1800.0 6.0" (15 cm)                                  |  |  |  |
| Element Type  Number of Elements  Element #1 Size  Element #1 Wattage  Element #2 Size  Element #2 Wattage  Element #3 Size  Element #3 Wattage  Element #4 Size  Element #4 Wattage  Burner Controls                                          | Glasstop  4  8.0" (20 cm)  1800.0  6.0" (15 cm)  1200.0  8.0" (20 cm)  1800.0  6.0" (15 cm)  1200.0  Dial            |  |  |  |
| Element Type  Number of Elements  Element #1 Size  Element #1 Wattage  Element #2 Size  Element #2 Wattage  Element #3 Size  Element #3 Wattage  Element #4 Wattage  Element #4 Wattage  Burner Controls  Oven Controls                        | Glasstop 4 8.0" (20 cm) 1800.0 6.0" (15 cm) 1200.0 8.0" (20 cm) 1800.0 6.0" (15 cm) 1200.0 Dial Dial                 |  |  |  |
| Element Type  Number of Elements  Element #1 Size  Element #1 Wattage  Element #2 Size  Element #2 Wattage  Element #3 Size  Element #3 Wattage  Element #4 Size  Element #4 Wattage  Burner Controls  Oven Controls  Oven Light               | Glasstop  4  8.0" (20 cm)  1800.0  6.0" (15 cm)  1200.0  8.0" (20 cm)  1800.0  6.0" (15 cm)  1200.0  Dial  Dial  Yes |  |  |  |
| Element Type  Number of Elements  Element #1 Size  Element #1 Wattage  Element #2 Size  Element #2 Wattage  Element #3 Size  Element #3 Wattage  Element #4 Wattage  Element #4 Wattage  Burner Controls  Oven Controls  Oven Light  Backguard | Glasstop 4 8.0" (20 cm) 1800.0 6.0" (15 cm) 1200.0 8.0" (20 cm) 1800.0 6.0" (15 cm) 1200.0 Dial Dial Yes Yes         |  |  |  |

| Oven Interior Height | 13.25" (34 cm) |
|----------------------|----------------|
| Oven Interior Width  | 18.5" (47 cm)  |
| Oven Interior Depth  | 15.75" (40 cm) |
| Power Source         | 240V           |
| Storage Compartment  | Yes            |
| Broiler Location     | Inside Oven    |