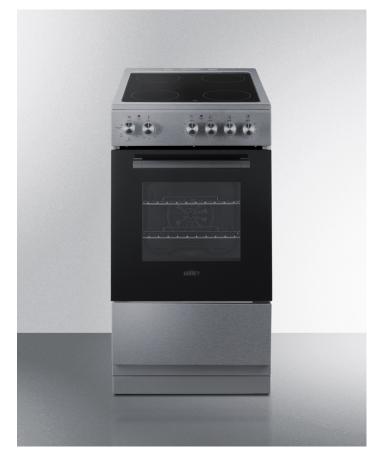

#### 35.5" x 19.38" x 23.63" (H x W x D)

20" wide slide-in look smooth-top electric convection range in stainless steel with oven window

#### **Highlights:**

20" Wide electric range is purpose-built for apartments and small homes

European-made design offers a touch of luxury

Convection function is ideal for baking pastries and provides a slightly broiled effect

#### **Product Features:**

| 20" Wide European-Made Electric Range | European design is perfectly sized for apartments and smaller home kitchens                            |  |
|---------------------------------------|--------------------------------------------------------------------------------------------------------|--|
| Smooth glass top                      | A smooth cooking surface made from glass ensures improved safety and easy cleaning                     |  |
| Four cooking zones                    | Surface features four 1200W 6" elements to accommodate a range of sizes and cooking needs              |  |
| Oven window                           | Large oven window makes it easy to monitor your cooking progress                                       |  |
| Interior light                        | Oven light automatically illuminates when the oven is on or when the door is opened                    |  |
| Adjustable racks                      | Includes two oven racks that can be adjusted to accommodate a variety of sizes when baking or broiling |  |
| Slide-out storage drawer              | Save even more space by storing your pots and pans in this pull-out compartment                        |  |
| Broiling function                     | This function is used for broiling or toasting food on the upper oven shelves                          |  |
| Broiling and convection function      | This function is used for broiling thicker food on the upper oven shelves                              |  |