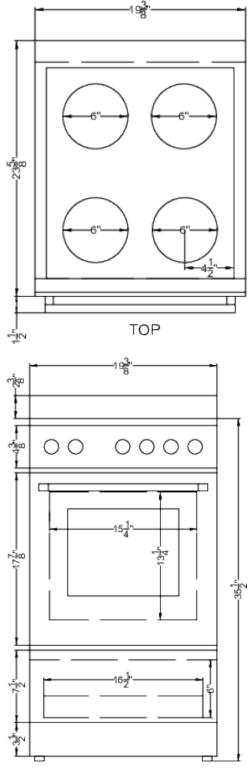

#### 35.5" x 19.38" x 23.63" (H x W x D)

20" wide slide-in look smooth-top electric convection range in stainless steel with oven window

### **REXT20SS Specifications:**

| Overview                                                                                                                                                                                                                                                               |                                                                                                                                                                                    |
|------------------------------------------------------------------------------------------------------------------------------------------------------------------------------------------------------------------------------------------------------------------------|------------------------------------------------------------------------------------------------------------------------------------------------------------------------------------|
| Nominal Height                                                                                                                                                                                                                                                         | 36.0" (91 cm)                                                                                                                                                                      |
| Height of Cabinet                                                                                                                                                                                                                                                      | 35.5" (90 cm)                                                                                                                                                                      |
| Nominal Width                                                                                                                                                                                                                                                          | 20.0" (51 cm)                                                                                                                                                                      |
| Width                                                                                                                                                                                                                                                                  | 19.38" (49 cm)                                                                                                                                                                     |
| Nominal Depth                                                                                                                                                                                                                                                          | 24.0" (61 cm)                                                                                                                                                                      |
| Depth                                                                                                                                                                                                                                                                  | 23.63" (60 cm)                                                                                                                                                                     |
| Depth with Handle                                                                                                                                                                                                                                                      | 25.13" (64 cm)                                                                                                                                                                     |
| Depth with door at 90°                                                                                                                                                                                                                                                 | 40.88" (104 cm)                                                                                                                                                                    |
| Capacity                                                                                                                                                                                                                                                               | 1.87 cu.ft. (53 L)                                                                                                                                                                 |
| Door                                                                                                                                                                                                                                                                   | Stainless Steel                                                                                                                                                                    |
| Cabinet                                                                                                                                                                                                                                                                | Stainless Look                                                                                                                                                                     |
| US Electrical Safety                                                                                                                                                                                                                                                   | ETL                                                                                                                                                                                |
| Canadian Electrical<br>Safety                                                                                                                                                                                                                                          | ETL-C                                                                                                                                                                              |
| Amps                                                                                                                                                                                                                                                                   | 40.0                                                                                                                                                                               |
| Voltage/Frequency                                                                                                                                                                                                                                                      | 240 V AC/60 Hz                                                                                                                                                                     |
| Weight                                                                                                                                                                                                                                                                 | 124.0 lbs. (56 kg)                                                                                                                                                                 |
| Parts & Labor Warranty                                                                                                                                                                                                                                                 | 1 Year                                                                                                                                                                             |
| UPC                                                                                                                                                                                                                                                                    | 761101106830                                                                                                                                                                       |
| Electric Range                                                                                                                                                                                                                                                         |                                                                                                                                                                                    |
| Cooktop Surface                                                                                                                                                                                                                                                        | Glass                                                                                                                                                                              |
|                                                                                                                                                                                                                                                                        |                                                                                                                                                                                    |
| Element Type                                                                                                                                                                                                                                                           | Glasstop                                                                                                                                                                           |
| Element Type<br>Number of Elements                                                                                                                                                                                                                                     | Glasstop<br>4                                                                                                                                                                      |
|                                                                                                                                                                                                                                                                        | · · · · · · · · · · · · · · · · · · ·                                                                                                                                              |
| Number of Elements                                                                                                                                                                                                                                                     | 4                                                                                                                                                                                  |
| Number of Elements<br>Element #1 Size                                                                                                                                                                                                                                  | 4<br>6.0" (15 cm)                                                                                                                                                                  |
| Number of Elements<br>Element #1 Size<br>Element #1 Wattage                                                                                                                                                                                                            | 4<br>6.0" (15 cm)<br>1200.0                                                                                                                                                        |
| Number of Elements<br>Element #1 Size<br>Element #1 Wattage<br>Element #2 Size                                                                                                                                                                                         | 4<br>6.0" (15 cm)<br>1200.0<br>6.0" (15 cm)                                                                                                                                        |
| Number of Elements<br>Element #1 Size<br>Element #1 Wattage<br>Element #2 Size<br>Element #2 Wattage                                                                                                                                                                   | 4<br>6.0" (15 cm)<br>1200.0<br>6.0" (15 cm)<br>1200.0                                                                                                                              |
| Number of Elements<br>Element #1 Size<br>Element #1 Wattage<br>Element #2 Size<br>Element #2 Wattage<br>Element #3 Size                                                                                                                                                | 4<br>6.0" (15 cm)<br>1200.0<br>6.0" (15 cm)<br>1200.0<br>6.0" (15 cm)                                                                                                              |
| Number of Elements<br>Element #1 Size<br>Element #1 Wattage<br>Element #2 Size<br>Element #2 Wattage<br>Element #3 Size<br>Element #3 Wattage                                                                                                                          | 4<br>6.0" (15 cm)<br>1200.0<br>6.0" (15 cm)<br>1200.0<br>6.0" (15 cm)<br>1200.0                                                                                                    |
| Number of Elements<br>Element #1 Size<br>Element #1 Wattage<br>Element #2 Size<br>Element #2 Wattage<br>Element #3 Size<br>Element #3 Wattage<br>Element #4 Size                                                                                                       | 4<br>6.0" (15 cm)<br>1200.0<br>6.0" (15 cm)<br>1200.0<br>6.0" (15 cm)<br>1200.0<br>6.0" (15 cm)                                                                                    |
| Number of Elements<br>Element #1 Size<br>Element #1 Wattage<br>Element #2 Size<br>Element #2 Wattage<br>Element #3 Size<br>Element #3 Wattage<br>Element #4 Size<br>Element #4 Wattage                                                                                 | 4<br>6.0" (15 cm)<br>1200.0<br>6.0" (15 cm)<br>1200.0<br>6.0" (15 cm)<br>1200.0<br>6.0" (15 cm)<br>1200.0                                                                          |
| Number of Elements<br>Element #1 Size<br>Element #1 Wattage<br>Element #2 Size<br>Element #2 Wattage<br>Element #3 Size<br>Element #3 Wattage<br>Element #4 Size<br>Element #4 Wattage<br>Burner Controls                                                              | 4<br>6.0" (15 cm)<br>1200.0<br>6.0" (15 cm)<br>1200.0<br>6.0" (15 cm)<br>1200.0<br>6.0" (15 cm)<br>1200.0<br>Dial                                                                  |
| Number of Elements<br>Element #1 Size<br>Element #1 Wattage<br>Element #2 Size<br>Element #2 Wattage<br>Element #3 Size<br>Element #3 Wattage<br>Element #4 Size<br>Element #4 Wattage<br>Burner Controls<br>Oven Controls                                             | 4<br>6.0" (15 cm)<br>1200.0<br>6.0" (15 cm)<br>1200.0<br>6.0" (15 cm)<br>1200.0<br>6.0" (15 cm)<br>1200.0<br>0<br>1200.0<br>Dial<br>Dial                                           |
| Number of Elements<br>Element #1 Size<br>Element #1 Wattage<br>Element #2 Size<br>Element #2 Wattage<br>Element #3 Size<br>Element #3 Wattage<br>Element #4 Size<br>Element #4 Wattage<br>Burner Controls<br>Oven Controls<br>Oven Light                               | 4<br>6.0" (15 cm)<br>1200.0<br>6.0" (15 cm)<br>1200.0<br>6.0" (15 cm)<br>1200.0<br>6.0" (15 cm)<br>1200.0<br>Dial<br>Dial<br>Ves                                                   |
| Number of Elements<br>Element #1 Size<br>Element #1 Wattage<br>Element #2 Size<br>Element #2 Wattage<br>Element #3 Size<br>Element #3 Wattage<br>Element #4 Size<br>Element #4 Wattage<br>Burner Controls<br>Oven Controls<br>Oven Light<br>Backguard                  | 4<br>6.0" (15 cm)<br>1200.0<br>6.0" (15 cm)<br>1200.0<br>6.0" (15 cm)<br>1200.0<br>6.0" (15 cm)<br>1200.0<br>0<br>1200.0<br>Dial<br>Dial<br>Dial<br>Yes<br>Yes                     |
| Number of Elements<br>Element #1 Size<br>Element #1 Wattage<br>Element #2 Size<br>Element #2 Wattage<br>Element #3 Size<br>Element #3 Wattage<br>Element #4 Size<br>Element #4 Wattage<br>Burner Controls<br>Oven Controls<br>Oven Light<br>Backguard<br>Cleaning Type | 4<br>6.0" (15 cm)<br>1200.0<br>6.0" (15 cm)<br>1200.0<br>6.0" (15 cm)<br>1200.0<br>6.0" (15 cm)<br>1200.0<br>0.0" (15 cm)<br>1200.0<br>Dial<br>Dial<br>Ves<br>Yes<br>Yes<br>Manual |

| Oven Interior Height | 13.25" (34 cm) |
|----------------------|----------------|
| Oven Interior Width  | 15.25" (39 cm) |
| Oven Interior Depth  | 15.75" (40 cm) |
| Power Source         | 240V           |
| Storage Compartment  | Yes            |
| Broiler Location     | Inside Oven    |
|                      |                |