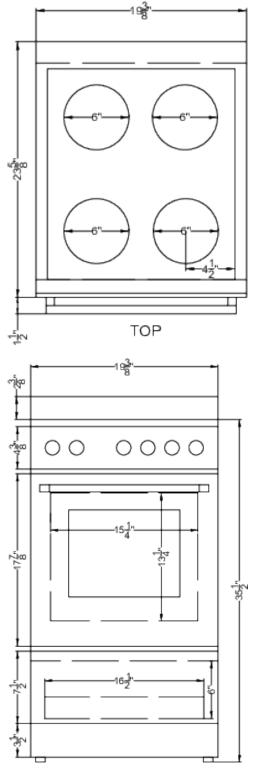

#### 35.5" x 19.38" x 23.63" (H x W x D)

20" wide slide-in look smooth-top electric convection range in white with oven window

### **REXT20W Specifications:**

| Overview                                                                                                                                                                                                                                                              |                                                                                                                                                             |
|-----------------------------------------------------------------------------------------------------------------------------------------------------------------------------------------------------------------------------------------------------------------------|-------------------------------------------------------------------------------------------------------------------------------------------------------------|
| Nominal Height                                                                                                                                                                                                                                                        | 36.0" (91 cm)                                                                                                                                               |
| Height of Cabinet                                                                                                                                                                                                                                                     | 35.5" (90 cm)                                                                                                                                               |
| Nominal Width                                                                                                                                                                                                                                                         | 20.0" (51 cm)                                                                                                                                               |
| Width                                                                                                                                                                                                                                                                 | 19.38" (49 cm)                                                                                                                                              |
| Nominal Depth                                                                                                                                                                                                                                                         | 24.0" (61 cm)                                                                                                                                               |
| Depth                                                                                                                                                                                                                                                                 | 23.63" (60 cm)                                                                                                                                              |
| Depth with Handle                                                                                                                                                                                                                                                     | 25.13" (64 cm)                                                                                                                                              |
| Depth with door at 90°                                                                                                                                                                                                                                                | 40.88" (104 cm)                                                                                                                                             |
| Capacity                                                                                                                                                                                                                                                              | 1.87 cu.ft. (53 L)                                                                                                                                          |
| Door                                                                                                                                                                                                                                                                  | White/Black                                                                                                                                                 |
| Cabinet                                                                                                                                                                                                                                                               | White                                                                                                                                                       |
| US Electrical Safety                                                                                                                                                                                                                                                  | ETL                                                                                                                                                         |
| Canadian Electrical<br>Safety                                                                                                                                                                                                                                         | ETL-C                                                                                                                                                       |
| Amps                                                                                                                                                                                                                                                                  | 40.0                                                                                                                                                        |
| Voltage/Frequency                                                                                                                                                                                                                                                     | 240 V AC/60 Hz                                                                                                                                              |
| Weight                                                                                                                                                                                                                                                                | 125.0 lbs. (57 kg)                                                                                                                                          |
| Parts & Labor Warranty                                                                                                                                                                                                                                                | 1 Year                                                                                                                                                      |
| UPC                                                                                                                                                                                                                                                                   | 761101106816                                                                                                                                                |
| Electric Range                                                                                                                                                                                                                                                        |                                                                                                                                                             |
| Cooktop Surface                                                                                                                                                                                                                                                       | Glass                                                                                                                                                       |
|                                                                                                                                                                                                                                                                       |                                                                                                                                                             |
| Element Type                                                                                                                                                                                                                                                          | Glasstop                                                                                                                                                    |
|                                                                                                                                                                                                                                                                       |                                                                                                                                                             |
| Element Type                                                                                                                                                                                                                                                          | Glasstop                                                                                                                                                    |
| Element Type<br>Number of Elements                                                                                                                                                                                                                                    | Glasstop<br>4                                                                                                                                               |
| Element Type<br>Number of Elements<br>Element #1 Size                                                                                                                                                                                                                 | Glasstop<br>4<br>6.0" (15 cm)                                                                                                                               |
| Element Type<br>Number of Elements<br>Element #1 Size<br>Element #1 Wattage                                                                                                                                                                                           | Glasstop<br>4<br>6.0" (15 cm)<br>1200.0                                                                                                                     |
| Element Type<br>Number of Elements<br>Element #1 Size<br>Element #1 Wattage<br>Element #2 Size                                                                                                                                                                        | Glasstop<br>4<br>6.0" (15 cm)<br>1200.0<br>6.0" (15 cm)                                                                                                     |
| Element Type<br>Number of Elements<br>Element #1 Size<br>Element #1 Wattage<br>Element #2 Size<br>Element #2 Wattage                                                                                                                                                  | Glasstop<br>4<br>6.0" (15 cm)<br>1200.0<br>6.0" (15 cm)<br>1200.0                                                                                           |
| Element Type<br>Number of Elements<br>Element #1 Size<br>Element #1 Wattage<br>Element #2 Size<br>Element #2 Wattage<br>Element #3 Size                                                                                                                               | Glasstop<br>4<br>6.0" (15 cm)<br>1200.0<br>6.0" (15 cm)<br>1200.0<br>6.0" (15 cm)                                                                           |
| Element Type<br>Number of Elements<br>Element #1 Size<br>Element #1 Wattage<br>Element #2 Size<br>Element #2 Wattage<br>Element #3 Size<br>Element #3 Wattage                                                                                                         | Glasstop<br>4<br>6.0" (15 cm)<br>1200.0<br>6.0" (15 cm)<br>1200.0<br>6.0" (15 cm)<br>1200.0                                                                 |
| Element Type<br>Number of Elements<br>Element #1 Size<br>Element #1 Wattage<br>Element #2 Size<br>Element #2 Wattage<br>Element #3 Size<br>Element #3 Wattage<br>Element #4 Size                                                                                      | Glasstop<br>4<br>6.0" (15 cm)<br>1200.0<br>6.0" (15 cm)<br>1200.0<br>6.0" (15 cm)<br>1200.0<br>6.0" (15 cm)                                                 |
| Element Type<br>Number of Elements<br>Element #1 Size<br>Element #1 Wattage<br>Element #2 Size<br>Element #2 Wattage<br>Element #3 Size<br>Element #3 Wattage<br>Element #4 Size<br>Element #4 Wattage                                                                | Glasstop<br>4<br>6.0" (15 cm)<br>1200.0<br>6.0" (15 cm)<br>1200.0<br>6.0" (15 cm)<br>1200.0<br>6.0" (15 cm)<br>1200.0                                       |
| Element Type<br>Number of Elements<br>Element #1 Size<br>Element #1 Wattage<br>Element #2 Size<br>Element #2 Wattage<br>Element #3 Size<br>Element #3 Wattage<br>Element #4 Size<br>Element #4 Wattage<br>Burner Controls                                             | Glasstop<br>4<br>6.0" (15 cm)<br>1200.0<br>6.0" (15 cm)<br>1200.0<br>6.0" (15 cm)<br>1200.0<br>6.0" (15 cm)<br>1200.0<br>Dial                               |
| Element Type<br>Number of Elements<br>Element #1 Size<br>Element #1 Wattage<br>Element #2 Size<br>Element #2 Wattage<br>Element #3 Size<br>Element #3 Wattage<br>Element #4 Size<br>Element #4 Wattage<br>Burner Controls                                             | Glasstop<br>4<br>6.0" (15 cm)<br>1200.0<br>6.0" (15 cm)<br>1200.0<br>6.0" (15 cm)<br>1200.0<br>6.0" (15 cm)<br>1200.0<br>Dial<br>Dial                       |
| Element Type<br>Number of Elements<br>Element #1 Size<br>Element #1 Wattage<br>Element #2 Size<br>Element #2 Wattage<br>Element #3 Size<br>Element #3 Wattage<br>Element #4 Size<br>Element #4 Wattage<br>Burner Controls<br>Oven Controls                            | Glasstop<br>4<br>6.0" (15 cm)<br>1200.0<br>6.0" (15 cm)<br>1200.0<br>6.0" (15 cm)<br>1200.0<br>6.0" (15 cm)<br>1200.0<br>0<br>1200.0<br>Dial<br>Dial<br>Yes |
| Element Type<br>Number of Elements<br>Element #1 Size<br>Element #1 Wattage<br>Element #2 Size<br>Element #2 Wattage<br>Element #3 Size<br>Element #3 Wattage<br>Element #4 Size<br>Element #4 Wattage<br>Burner Controls<br>Oven Controls<br>Oven Light<br>Backguard | Glasstop<br>4<br>6.0" (15 cm)<br>1200.0<br>6.0" (15 cm)<br>1200.0<br>6.0" (15 cm)<br>1200.0<br>6.0" (15 cm)<br>1200.0<br>Dial<br>Dial<br>Dial<br>Yes<br>Yes |

| Oven Interior Height | 13.25" (34 cm) |
|----------------------|----------------|
| Oven Interior Width  | 15.25" (39 cm) |
| Oven Interior Depth  | 15.75" (40 cm) |
| Power Source         | 240V           |
| Storage Compartment  | Yes            |
| Broiler Location     | Inside Oven    |
|                      |                |