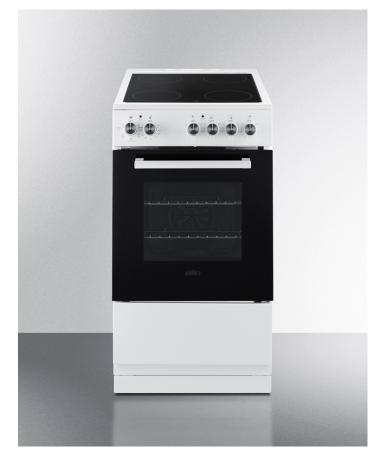

#### 35.5" x 19.38" x 23.63" (H x W x D)

20" wide slide-in look smooth-top electric convection range in white with oven window

#### **Highlights:**

20" Wide electric range is purpose-built for apartments and small homes

European-made design offers a touch of luxury

Convection function is ideal for baking pastries and provides a slightly broiled effect

#### **Product Features:**

| 20" Wide European-Made Electric Range | European design is perfectly sized for apartments and smaller home kitchens                            |  |
|---------------------------------------|--------------------------------------------------------------------------------------------------------|--|
| Smooth glass top                      | A smooth cooking surface made from glass ensures improved safety and easy cleaning                     |  |
| Four cooking zones                    | Surface features four 1200W 6" elements to accommodate a range of sizes and cooking needs              |  |
| Oven window                           | Large oven window makes it easy to monitor your cooking progress                                       |  |
| Interior light                        | Oven light automatically illuminates when the oven is on or when the door is opened                    |  |
| Adjustable racks                      | Includes two oven racks that can be adjusted to accommodate a variety of sizes when baking or broiling |  |
| Slide-out storage drawer              | Save even more space by storing your pots and pans in this pull-out compartment                        |  |
| Broiling function                     | This function is used for broiling or toasting food on the upper oven shelves                          |  |
| Broiling and convection function      | This function is used for broiling thicker food on the upper oven shelves                              |  |