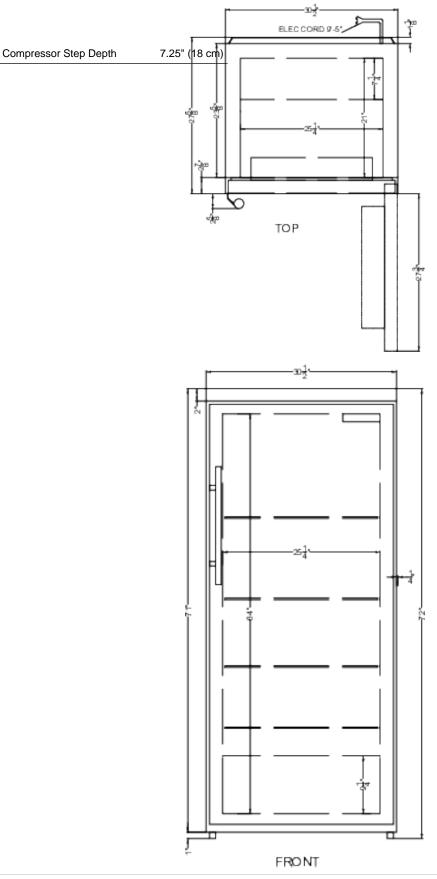

### **URM19W Specifications:**

| Overview                                                                                                        |                                                                       |
|-----------------------------------------------------------------------------------------------------------------|-----------------------------------------------------------------------|
| Height of Cabinet                                                                                               | 72.0" (183 cm)                                                        |
| Width                                                                                                           | 30.5" (77 cm)                                                         |
| Depth                                                                                                           | 27.63" (70 cm)                                                        |
| Depth with Handle                                                                                               | 30.25" (77 cm)                                                        |
| Depth with door at 90°                                                                                          | 55.38" (141 cm)                                                       |
| Capacity                                                                                                        | 18.3 cu.ft. (518 L)                                                   |
| Defrost Type                                                                                                    | Manual                                                                |
| Door                                                                                                            | White                                                                 |
| Cabinet                                                                                                         | White                                                                 |
| US Electrical Safety                                                                                            | ETL                                                                   |
| Canadian Electrical<br>Safety                                                                                   | ETL-C                                                                 |
| Sanitation                                                                                                      | ETL-S                                                                 |
| Amps                                                                                                            | 2.7                                                                   |
| Voltage/Frequency                                                                                               | 115 V AC/60 Hz                                                        |
| Weight                                                                                                          | 215.0 lbs. (98 kg)                                                    |
| Parts & Labor Warranty                                                                                          | 1 Year                                                                |
| Compressor Warranty                                                                                             | 5 Years                                                               |
| UPC                                                                                                             | 761101106762                                                          |
| Refrigerator Features                                                                                           |                                                                       |
| Door Swing                                                                                                      | RHD                                                                   |
| Reversible                                                                                                      | Factory Reversible                                                    |
| Shelf Type                                                                                                      | Wire                                                                  |
| Shelf Qty                                                                                                       | 4                                                                     |
| Full Door Shelf Qty                                                                                             | 4                                                                     |
| Thermostat Type                                                                                                 | Dial                                                                  |
| Refrigerant Type                                                                                                | R290a                                                                 |
| Refrigerant Amount                                                                                              | 3.88oz.                                                               |
| High Side PSI                                                                                                   | 280.0                                                                 |
| Low Side PSI                                                                                                    | 145.0                                                                 |
| Low Side 1 Si                                                                                                   | 140:0                                                                 |
| Interior Light                                                                                                  | Yes                                                                   |
|                                                                                                                 |                                                                       |
| Interior Light                                                                                                  | Yes                                                                   |
| Interior Light<br>Temperature Range                                                                             | Yes                                                                   |
| Interior Light<br>Temperature Range<br>Dimensions                                                               | Yes<br>1 to 10ºC                                                      |
| Interior Light<br>Temperature Range<br>Dimensions<br>Interior Height                                            | Yes<br>1 to 10°C<br>64.0" (163 cm)                                    |
| Interior Light<br>Temperature Range<br>Dimensions<br>Interior Height<br>Interior Width                          | Yes<br>1 to 10°C<br>64.0" (163 cm)<br>25.25" (64 cm)                  |
| Interior Light<br>Temperature Range<br><b>Dimensions</b><br>Interior Height<br>Interior Width<br>Interior Depth | Yes<br>1 to 10°C<br>64.0" (163 cm)<br>25.25" (64 cm)<br>21.0" (53 cm) |