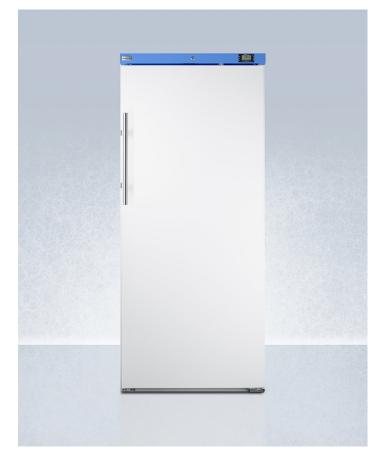

# URM19W

#### 72" x 30.5" x 27.63" (H x W x D)

Upright manual defrost refrigerator with lock and external alarm/thermometer for general purpose storage applications

#### **Highlights:**

General purpose refrigerator designed for the storage of samples, enzymes, reagents, and other laboratory and clinical materials that require a more stable interior than traditional automatic defrost

Static cooling system with manual defrost to ensure a more stable interior

Factory-installed lock provides security you can count on