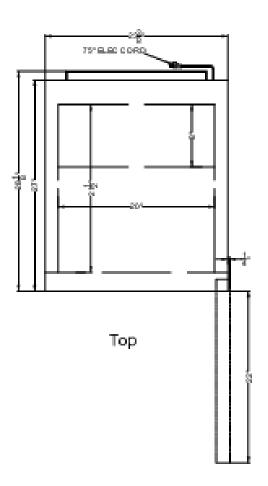

## **ACR1601WNSF456**

76.75" x 23.38" x 28.13" (H x W x D)

Upright healthcare all-refrigerator certified to NSF/ANSI 456 with self-closing solid door, front lock, digital controls, and NIST calibrated temperature readout