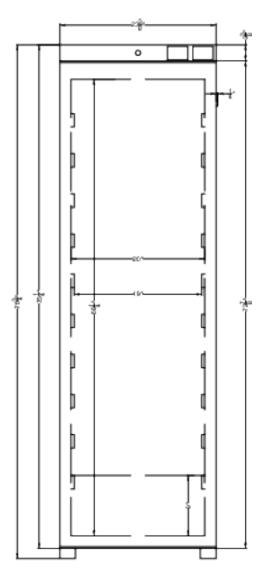

## **ACR1601WNSF456**

76.75" x 23.38" x 28.13" (H x W x D)

Upright healthcare all-refrigerator certified to NSF/ANSI 456 with self-closing solid door, front lock, digital controls, and NIST calibrated temperature readout