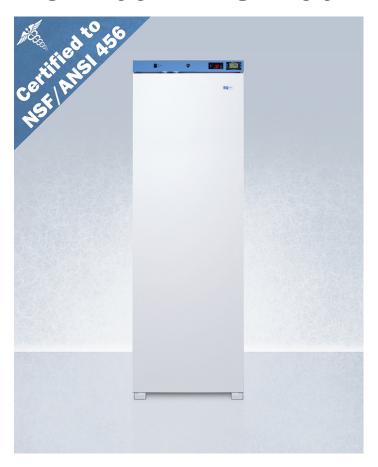

## **ACR1601WNSF456**

76.75" x 23.38" x 28.13" (H x W x D)

Upright healthcare all-refrigerator certified to NSF/ANSI 456 with self-closing solid door, front lock, digital controls, and NIST calibrated temperature readout

## Highlights:

Certified to NSF/ANSI 456 Vaccine Storage Standard

Specially designed to meet current CDC/VFC/VFA vaccine refrigeration guidelines for convenient storage in pharmacies, medical offices, and other healthcare facilities