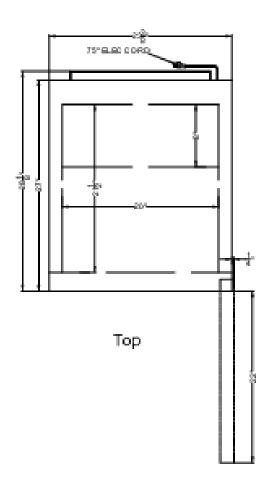

## **ACR1601WLHD Specifications:**

| Overview                      |                         |
|-------------------------------|-------------------------|
| Nominal Height                | 77.0" (196 cm)          |
| Height of Cabinet             | 76.75" (195 cm)         |
| Nominal Width                 | 24.0" (61 cm)           |
| Width                         | 23.38" (59 cm)          |
| Width with Door Open          | 23.63" (60 cm)          |
| Nominal Depth                 | 29.0" (74 cm)           |
| Depth                         | 28.13" (71 cm)          |
| Depth with door at 90°        | 28.38" (72 cm)          |
| Capacity                      | 15.53 cu.ft. (440<br>L) |
| Defrost Type                  | Automatic               |
| Door                          | White                   |
| Cabinet                       | White                   |
| US Electrical Safety          | ETL                     |
| Canadian Electrical<br>Safety | ETL-C                   |
| Amps                          | 2.0                     |
| Voltage/Frequency             | 115 V AC/60 Hz          |
| Weight                        | 143.0 lbs. (65 kg)      |
| Parts & Labor Warranty        | 1 Year                  |
| Compressor Warranty           | 5 Years                 |
| UPC                           | 761101107585            |
| Refrigerator Features         |                         |
| Door Swing                    | LHD                     |
| Reversible                    | Factory Reversible      |
| Height Adjustable             | No                      |
| Shelf Type                    | Wire                    |
| Shelf Qty                     | 6                       |
| Adjustable Shelves            | Yes                     |
| Thermostat Type               | Digital                 |
| Fan Type                      | Interior                |
| Refrigerant Type              | R600a                   |
| Refrigerant Amount            | 2.0oz.                  |
| High Side PSI                 | 1.45                    |
| Low Side PSI                  | 0.85                    |
| Level Legs Qty                | 2                       |
| Interior Light                | Yes                     |
| Temperature Range             | 2º to 8ºC               |
| Sound Level                   | 35.3 dB                 |

| Dimensions             |                 |
|------------------------|-----------------|
| Interior Height        | 68.25" (173 cm) |
| Interior Width         | 20.0" (51 cm)   |
| Interior Depth         | 21.5" (55 cm)   |
| Compressor Step Height | 9.0" (23 cm)    |
| Compressor Step Width  | 20.0" (51 cm)   |
| Compressor Step Depth  | 8.0" (20 cm)    |