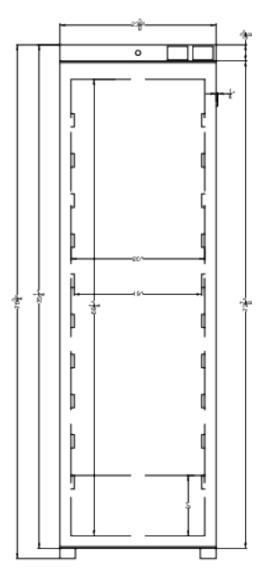

## **ACR1601WLHD Specifications:**

| Overview                      |                         |
|-------------------------------|-------------------------|
| Nominal Height                | 77.0" (196 cm)          |
| Height of Cabinet             | 76.75" (195 cm)         |
| Nominal Width                 | 24.0" (61 cm)           |
| Width                         | 23.38" (59 cm)          |
| Width with Door Open          | 23.63" (60 cm)          |
| Nominal Depth                 | 29.0" (74 cm)           |
| Depth                         | 28.13" (71 cm)          |
| Depth with door at 90°        | 28.38" (72 cm)          |
| Capacity                      | 15.53 cu.ft. (440<br>L) |
| Defrost Type                  | Automatic               |
| Door                          | White                   |
| Cabinet                       | White                   |
| US Electrical Safety          | ETL                     |
| Canadian Electrical<br>Safety | ETL-C                   |
| Amps                          | 2.0                     |
| Voltage/Frequency             | 115 V AC/60 Hz          |
| Weight                        | 143.0 lbs. (65 kg)      |
| Parts & Labor Warranty        | 1 Year                  |
| Compressor Warranty           | 5 Years                 |
| UPC                           | 761101107585            |
| Refrigerator Features         |                         |
| Door Swing                    | LHD                     |
| Reversible                    | Factory Reversible      |
| Height Adjustable             | No                      |
| Shelf Type                    | Wire                    |
| Shelf Qty                     | 6                       |
| Adjustable Shelves            | Yes                     |
| Thermostat Type               | Digital                 |
| Fan Type                      | Interior                |
| Refrigerant Type              | R600a                   |
| Refrigerant Amount            | 2.0oz.                  |
| High Side PSI                 | 1.45                    |
| Low Side PSI                  | 0.85                    |
| Level Legs Qty                | 2                       |
| Interior Light                | Yes                     |
| Temperature Range             | 2º to 8ºC               |
| Sound Level                   | 35.3 dB                 |

| Dimensions             |                 |
|------------------------|-----------------|
| Interior Height        | 68.25" (173 cm) |
| Interior Width         | 20.0" (51 cm)   |
| Interior Depth         | 21.5" (55 cm)   |
| Compressor Step Height | 9.0" (23 cm)    |
| Compressor Step Width  | 20.0" (51 cm)   |
| Compressor Step Depth  | 8.0" (20 cm)    |