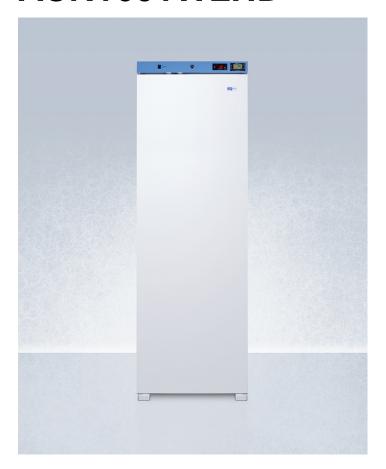

## ACR1601WLHD

76.75" x 23.38" x 28.13" (H x W x D)

Upright healthcare all-refrigerator with self-closing solid door, front lock, digital controls, and external temperature readout

## **Highlights:**

External temperature readout of the current and high/low temperatures

User-friendly front control panel keeps the thermostat and alarm in reach without having to open the door

Self-closing door protects interior products from ambient temperatures

## **Product Features:**

| EQTemp Medical Refrigerator  | All-refrigerator designed to operate between 2 and 8°C for a variety of storage application in medical offices and other healthcare facilities                                                                                                  |  |
|------------------------------|-------------------------------------------------------------------------------------------------------------------------------------------------------------------------------------------------------------------------------------------------|--|
| Buffered temperature probe   | Thermometer probe is encased in a glass bead-filled bottle and stored in a fixed box on the center shelf. This is the ideal way to produce temperature readings closest to stored contents, as recommended by the CDC, VFC and VFA's guidelines |  |
| High/low temperature alarm   | Thermometer probe is encased in a glass bead-filled bottle and stored in a fixed box on the center shelf. This is the ideal way to produce temperature readings closest to stored contents, as recommended by the CDC, VFC and VFA's guidelines |  |
| External temperature readout | Audible alarm sounds if the interior temperature rises or falls out of set range                                                                                                                                                                |  |
| Large capacity               | Full 15.53 cu.ft. capacity inside conveniently slim footprint                                                                                                                                                                                   |  |
| Temperature Range: 2º to 8ºC | Preset to 5°C as recommended for many storage applications                                                                                                                                                                                      |  |
| Fully finished white cabinet | Allows the unit to be used freestanding                                                                                                                                                                                                         |  |
| Magnetic door gasket         | Quality door gaskets ensure a tight seal for energy savings and improved performance                                                                                                                                                            |  |
| Digital thermostat           | Digital microprocessor for easy and precise temperature management, with all controls externally located for added convenience                                                                                                                  |  |