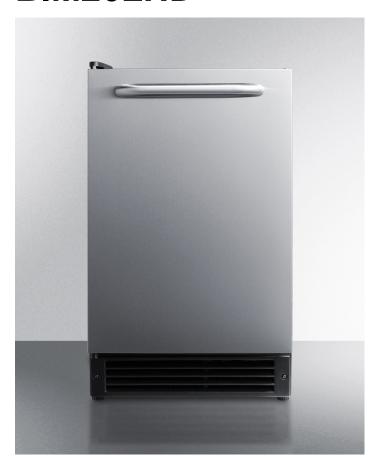

## BIM26LHD

25" x 14.88" x 16.75" (H x W x D)

Built-In undercounter manual defrost icemaker with a stainless steel door and a black cabinet; no drain required

### Highlights:

Produces 15 lbs of crescent-shaped ice and stores up to 12 lbs

Convenient drain-free design allows more flexibility in positioning the unit

Specifically designed for use in kitchen islands, home bars, break rooms, health offices, RVs, and even boat kitchens