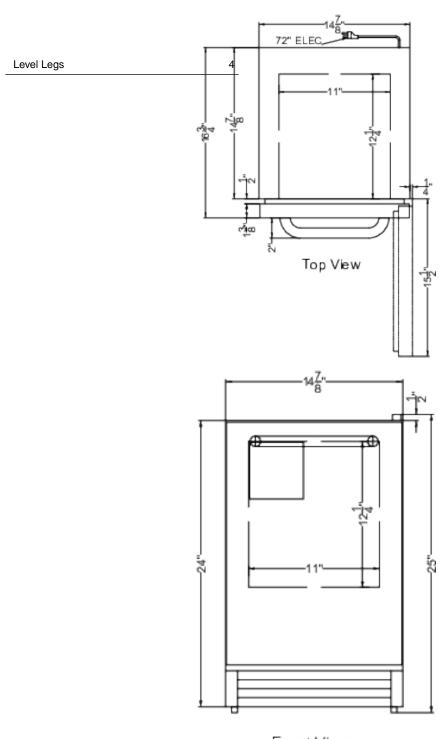

### **BIM26LHD Specifications:**

| Overview                      |                          |
|-------------------------------|--------------------------|
|                               | 05 01 (04)               |
| Nominal Height                | 25.0" (64 cm)            |
| Height of Cabinet             | 24.5" (62 cm)            |
| Height to Hinge Cap           | 25.0" (64 cm)            |
| Nominal Width                 | 15.0" (38 cm)            |
| Width                         | 14.88" (38 cm)           |
| Width with Door Open          | 15.13" (38 cm)           |
| Nominal Depth                 | 17.0" (43 cm)            |
| Depth                         | 16.75" (43 cm)           |
| Depth with door at 90°        | 32.25" (82 cm)           |
| Defrost Type                  | Manual                   |
| Door                          | Stainless Steel          |
| Cabinet                       | Black                    |
| US Electrical Safety          | ETL                      |
| Canadian Electrical<br>Safety | ETL-C                    |
| Amps                          | 1.2                      |
| Voltage/Frequency             | 115 V AC/60 Hz           |
| Weight                        | 50.0 lbs. (23 kg)        |
| Parts & Labor Warranty        | 1 Year                   |
| Compressor Warranty           | 5 Years                  |
| UPC                           | 761101108452             |
| Icemaker                      |                          |
| Door Swing                    | LHD                      |
| Reversible                    | Yes                      |
| Height Adjustable             | No                       |
| Daily Ice Production          | 15.0 lbs. (7 kg)         |
| Ice Storage Capacity          | 12.0 lbs. (5 kg)         |
| Ice Shape                     | Crescent                 |
| Size of Cube                  | 7/8" x 7/8" x 2-<br>3/8" |
| Number of Ice Cube<br>Sizes   | 1                        |
| Refrigerant Type              | R600a                    |
| Refrigerant Amount            | 1.69 oz.                 |
| High Side PSI                 | 120.0                    |
| Low Side PSI                  | 55.0                     |
| Interior Height               | 12.25" (31 cm)           |
| Interior Width                | 11.0" (28 cm)            |
| Interior Depth                | 12.25" (31 cm)           |
|                               |                          |

Front View