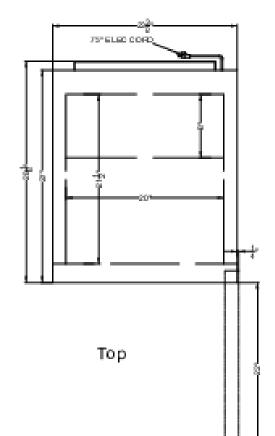

# ACR1321W Specifications:

| Overview                      |                        |
|-------------------------------|------------------------|
| Nominal Height                | 65.0" (165 cm)         |
| Height of Cabinet             | 64.88" (165 cm)        |
| Nominal Width                 | 24.0" (61 cm)          |
| Width                         | 23.38" (59 cm)         |
| Width with Door Open          | 23.63" (60 cm)         |
| Nominal Depth                 | 29.0" (74 cm)          |
| Depth                         | 28.13" (71 cm)         |
| Depth with door at 90°        | 50.13" (127 cm)        |
| Capacity                      | 12.71 cu.ft. (360<br>L |
| Defrost Type                  | Automatio              |
| Door                          | White                  |
| Cabinet                       | White                  |
| US Electrical Safety          | ETI                    |
| Canadian Electrical<br>Safety | ETL-C                  |
| Amps                          | 2.0                    |
| Voltage/Frequency             | 115 V AC/60 H          |
| Weight                        | 130.0 lbs. (59 kg      |
| Parts & Labor Warranty        | 1 Yea                  |
| Compressor Warranty           | 5 Years                |
| UPC                           | 761101082967           |
| Refrigerator Features         |                        |
| Door Swing                    | RHE                    |
| Reversible                    | Factory Reversible     |
| Shelf Type                    | Wire                   |
| Shelf Qty                     | Ę                      |
| Adjustable Shelves            | Yes                    |
| Thermostat Type               | Digita                 |
| Fan Type                      | Interio                |
| Refrigerant Type              | R600a                  |
| Refrigerant Amount            | 2.0oz                  |
| High Side PSI                 | 1.45                   |
| Low Side PSI                  | 0.85                   |
| Level Legs Qty                | 2                      |
| Interior Light                | Yes                    |
| Temperature Range             | 2º to 8º0              |
| Sound Level                   | 37.6 dE                |
| Dimensions                    |                        |

| Interior Height        | 56.5" (144 cm) |
|------------------------|----------------|
| Interior Width         | 20.0" (51 cm)  |
| Interior Depth         | 21.5" (55 cm)  |
| Compressor Step Height | 9.0" (23 cm)   |
| Compressor Step Width  | 20.0" (51 cm)  |
| Compressor Step Depth  | 8.0" (20 cm)   |