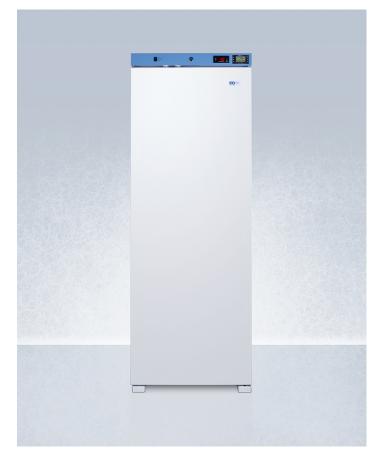

# **ACR1321W**

## 64.88" x 23.38" x 28.13" (H x W x D)

Upright healthcare all-refrigerator with self-closing solid door, front lock, digital controls, and external temperature readout

#### **Highlights:**

Designed and constructed for reliable cold storage in healthcare facilities

Factory installed lock provides security you can count on

Self-closing door protects interior products from ambient temperatures

Front