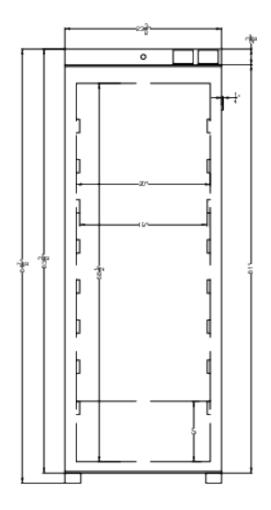

# ACR1321W Specifications:

| Overview                      |                        |
|-------------------------------|------------------------|
| Nominal Height                | 65.0" (165 cm)         |
| Height of Cabinet             | 64.88" (165 cm)        |
| Nominal Width                 | 24.0" (61 cm)          |
| Width                         | 23.38" (59 cm)         |
| Width with Door Open          | 23.63" (60 cm)         |
| Nominal Depth                 | 29.0" (74 cm)          |
| Depth                         | 28.13" (71 cm)         |
| Depth with door at 90°        | 50.13" (127 cm)        |
| Capacity                      | 12.71 cu.ft. (360<br>L |
| Defrost Type                  | Automatio              |
| Door                          | White                  |
| Cabinet                       | White                  |
| US Electrical Safety          | ETI                    |
| Canadian Electrical<br>Safety | ETL-C                  |
| Amps                          | 2.0                    |
| Voltage/Frequency             | 115 V AC/60 H          |
| Weight                        | 130.0 lbs. (59 kg      |
| Parts & Labor Warranty        | 1 Yea                  |
| Compressor Warranty           | 5 Years                |
| UPC                           | 761101082967           |
| Refrigerator Features         |                        |
| Door Swing                    | RHE                    |
| Reversible                    | Factory Reversible     |
| Shelf Type                    | Wire                   |
| Shelf Qty                     | Ę                      |
| Adjustable Shelves            | Yes                    |
| Thermostat Type               | Digita                 |
| Fan Type                      | Interio                |
| Refrigerant Type              | R600a                  |
| Refrigerant Amount            | 2.0oz                  |
| High Side PSI                 | 1.45                   |
| Low Side PSI                  | 0.85                   |
| Level Legs Qty                | 2                      |
| Interior Light                | Yes                    |
| Temperature Range             | 2º to 8º0              |
| Sound Level                   | 37.6 dE                |
| Dimensions                    |                        |

| Interior Height        | 56.5" (144 cm) |
|------------------------|----------------|
| Interior Width         | 20.0" (51 cm)  |
| Interior Depth         | 21.5" (55 cm)  |
| Compressor Step Height | 9.0" (23 cm)   |
| Compressor Step Width  | 20.0" (51 cm)  |
| Compressor Step Depth  | 8.0" (20 cm)   |