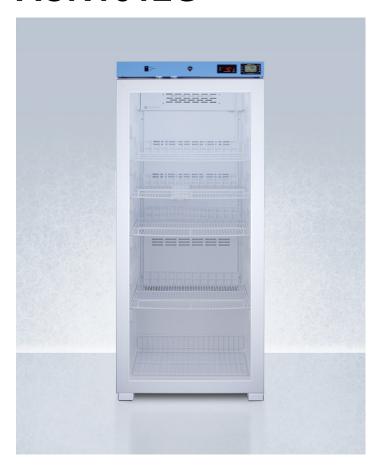

## **ACR1012G**

53.13" x 23.38" x 28.38" (H x W x D)

Upright healthcare all-refrigerator with self-closing glass door, front lock, digital controls, and external temperature readout

## **Highlights:**

Designed and constructed for reliable cold storage in healthcare facilities

Factory installed lock provides security you can count on

Self-closing door protects interior products from ambient temperatures

## **Product Features:**

| EQTemp Medical Refrigerator  | All-refrigerator designed to operate between 2 and 8°C for a variety of storage application in medical offices and other healthcare facilities                                                                                                  |  |
|------------------------------|-------------------------------------------------------------------------------------------------------------------------------------------------------------------------------------------------------------------------------------------------|--|
| Temperature Range: 2º to 8ºC | Preset to 5°C as recommended for many storage applications                                                                                                                                                                                      |  |
| Large capacity               | Complete 9.88 cu.ft. capacity inside conveniently slim footprint                                                                                                                                                                                |  |
| External temperature readout | Includes continuous display of the current interior and high/low temperature, and can be switched from Celsius to Fahrenheit at the touch of a button                                                                                           |  |
| High/low temperature alarm   | Audible alarm sounds if the interior temperature rises or falls out of set range                                                                                                                                                                |  |
| Buffered temperature probe   | Thermometer probe is encased in a glass bead-filled bottle and stored in a fixed box on the center shelf. This is the ideal way to produce temperature readings closest to stored contents, as recommended by the CDC, VFC and VFA's guidelines |  |
| Access port                  | 3/8" probe hole with cover is pre-installed in unit's side to allow easy installation of user-provided monitoring equipment                                                                                                                     |  |
| Commercial design            | Meets UL-471 commercial standards                                                                                                                                                                                                               |  |
| Factory installed lock       | Keyed lock for a secure interior (2 keys included)                                                                                                                                                                                              |  |
|                              |                                                                                                                                                                                                                                                 |  |