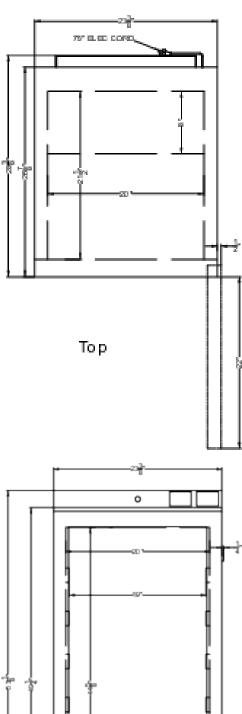

## **ACR1012G Specifications:**

| Overview                      |                     |  |
|-------------------------------|---------------------|--|
| Nominal Height                | 54.0" (137 cm)      |  |
| Height of Cabinet             | 53.13" (135 cm)     |  |
| Nominal Width                 | 24.0" (61 cm)       |  |
| Width                         | 23.38" (59 cm)      |  |
| Width with Door Open          | 23.88" (61 cm)      |  |
| Nominal Depth                 | 29.0" (74 cm)       |  |
| Depth                         | 28.38" (72 cm)      |  |
| Depth with door at 90°        | 50.25" (128 cm)     |  |
| Capacity                      | 9.88 cu.ft. (280 L) |  |
| Defrost Type                  | Automatic           |  |
| Door                          | Glass               |  |
| Cabinet                       | White               |  |
| US Electrical Safety          | ETL                 |  |
| Canadian Electrical<br>Safety | ETL-C               |  |
| Amps                          | 2.0                 |  |
| Voltage/Frequency             | 115 V AC/60 Hz      |  |
| Weight                        | 143.3 lbs. (65 kg)  |  |
| Parts & Labor Warranty        | 1 Year              |  |
| Compressor Warranty           | 5 Years             |  |
| UPC                           | 761101083025        |  |
| Refrigerator Features         |                     |  |
| Door Swing                    | RHD                 |  |
| Reversible                    | Factory Reversible  |  |
| Shelf Type                    | Wire                |  |
| Shelf Qty                     | 4                   |  |
| Adjustable Shelves            | Yes                 |  |
| Thermostat Type               | Digital             |  |
| Fan Type                      | Interior            |  |
| Refrigerant Type              | R600a               |  |
| Refrigerant Amount            | 55.0oz.             |  |
| High Side PSI                 | 0.85                |  |
| Low Side PSI                  | 1.45                |  |
| Level Legs Qty                | 2                   |  |
| Interior Light                | Yes                 |  |
| Temperature Range             | 2º to 8ºC           |  |
| Sound Level                   | 37.2 dB             |  |
| Dimensions                    |                     |  |

| Interior Height        | 44.63" (113 cm) |
|------------------------|-----------------|
| Interior Width         | 20.0" (51 cm)   |
| Interior Depth         | 21.5" (55 cm)   |
| Compressor Step Height | 9.0" (23 cm)    |
| Compressor Step Width  | 20.0" (51 cm)   |
| Compressor Step Depth  | 8.0" (20 cm)    |