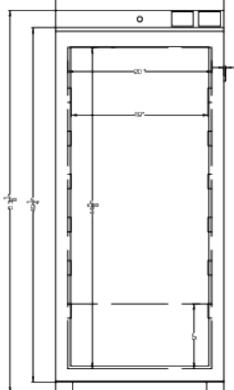

## **ACR1012G Specifications:**

| Overview                      |                     |  |
|-------------------------------|---------------------|--|
| Nominal Height                | 54.0" (137 cm)      |  |
| Height of Cabinet             | 53.13" (135 cm)     |  |
| Nominal Width                 | 24.0" (61 cm)       |  |
| Width                         | 23.38" (59 cm)      |  |
| Width with Door Open          | 23.88" (61 cm)      |  |
| Nominal Depth                 | 29.0" (74 cm)       |  |
| Depth                         | 28.38" (72 cm)      |  |
| Depth with door at 90°        | 50.25" (128 cm)     |  |
| Capacity                      | 9.88 cu.ft. (280 L) |  |
| Defrost Type                  | Automatic           |  |
| Door                          | Glass               |  |
| Cabinet                       | White               |  |
| US Electrical Safety          | ETL                 |  |
| Canadian Electrical<br>Safety | ETL-C               |  |
| Amps                          | 2.0                 |  |
| Voltage/Frequency             | 115 V AC/60 Hz      |  |
| Weight                        | 143.3 lbs. (65 kg)  |  |
| Parts & Labor Warranty        | 1 Year              |  |
| Compressor Warranty           | 5 Years             |  |
| UPC                           | 761101083025        |  |
| Refrigerator Features         |                     |  |
| Door Swing                    | RHD                 |  |
| Reversible                    | Factory Reversible  |  |
| Shelf Type                    | Wire                |  |
| Shelf Qty                     | 4                   |  |
| Adjustable Shelves            | Yes                 |  |
| Thermostat Type               | Digital             |  |
| Fan Type                      | Interior            |  |
| Refrigerant Type              | R600a               |  |
| Refrigerant Amount            | 55.0oz.             |  |
| High Side PSI                 | 0.85                |  |
| Low Side PSI                  | 1.45                |  |
| Level Legs Qty                | 2                   |  |
| Interior Light                | Yes                 |  |
| Temperature Range             | 2º to 8ºC           |  |
| Sound Level                   | 37.2 dB             |  |
| Dimensions                    |                     |  |

| Interior Height        | 44.63" (113 cm) |
|------------------------|-----------------|
| Interior Width         | 20.0" (51 cm)   |
| Interior Depth         | 21.5" (55 cm)   |
| Compressor Step Height | 9.0" (23 cm)    |
| Compressor Step Width  | 20.0" (51 cm)   |
| Compressor Step Depth  | 8.0" (20 cm)    |