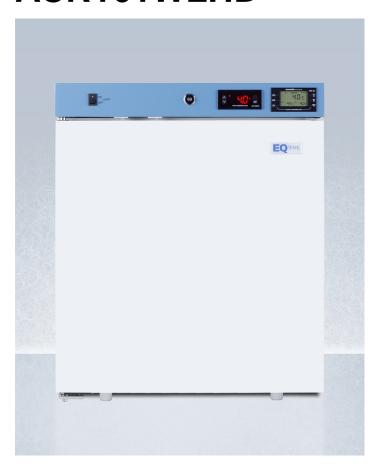

## **ACR161WLHD**

22.88" x 18.75" x 18.38" (H x W x D)

Compact healthcare all-refrigerator with self-closing glass door, front lock, digital controls, and external temperature readout

## **Highlights:**

External temperature readout of the current and high/low temperatures

User-friendly front control panel keeps the thermostat and alarm in reach without having to open the door

Self-closing door protects interior products from ambient temperatures

## **Product Features:**

| EQTemp Medical Refrigerator  | All-refrigerator designed to operate between 2 and 8°C for a variety of storage application in medical offices and other healthcare facilities                                                                                                  |  |
|------------------------------|-------------------------------------------------------------------------------------------------------------------------------------------------------------------------------------------------------------------------------------------------|--|
| Temperature Range: 2º to 8°C | Preset to 5°C as recommended for many storage applications                                                                                                                                                                                      |  |
| Compact size                 | Full 1.58 cu.ft. capacity inside conveniently slim footprint                                                                                                                                                                                    |  |
| External temperature readout | Includes continuous display of the current interior and high/low temperature, and can be switched from Celsius to Fahrenheit at the touch of a button                                                                                           |  |
| High/low temperature alarm   | Audible alarm sounds if the interior temperature rises or falls out of set range                                                                                                                                                                |  |
| Buffered temperature probe   | Thermometer probe is encased in a glass bead-filled bottle and stored in a fixed box on the center shelf. This is the ideal way to produce temperature readings closest to stored contents, as recommended by the CDC, VFC and VFA's guidelines |  |
| Access port                  | 3/8" probe hole with cover is pre-installed in unit's side to allow easy installation of user-provided monitoring equipment                                                                                                                     |  |
| Factory installed lock       | Keyed lock for a secure interior (2 keys included)                                                                                                                                                                                              |  |
| Automatic defrost            | Reduced user maintenance with automatic defrost                                                                                                                                                                                                 |  |