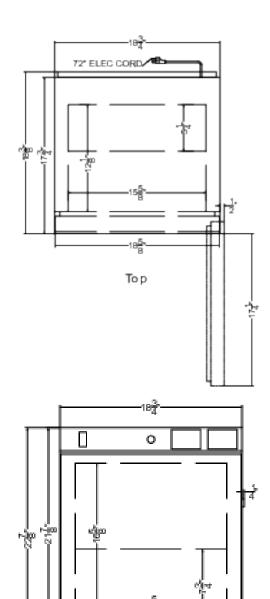

## **ACR161WLHD**

22.88" x 18.75" x 18.38" (H x W x D)

Compact healthcare all-refrigerator with self-closing glass door, front lock, digital controls, and external temperature readout