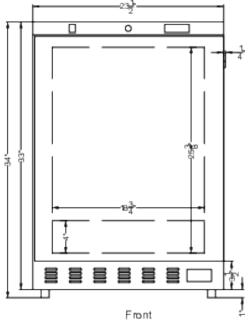

## ACR51W Specifications:

| Overview                      |                     |
|-------------------------------|---------------------|
| Nominal Height                | 34.0" (86 cm)       |
| Height of Cabinet             | 34.0" (86 cm)       |
| Nominal Width                 | 24.0" (61 cm)       |
| Width                         | 23.5" (60 cm)       |
| Width with Door Open          | 23.75" (60 cm)      |
| Nominal Depth                 | 22.0" (56 cm)       |
| Depth                         | 21.88" (56 cm)      |
| Depth with door at 90°        | 43.63" (111 cm)     |
| Capacity                      | 3.88 cu.ft. (110 L) |
| Defrost Type                  | Automatic           |
| Door                          | White               |
| Cabinet                       | White               |
| US Electrical Safety          | ETL                 |
| Canadian Electrical<br>Safety | ETL-C               |
| Amps                          | 2.0                 |
| Voltage/Frequency             | 115 V AC/60 Hz      |
| Weight                        | 81.6 lbs. (37 kg)   |
| Parts & Labor Warranty        | 1 Year              |
| Compressor Warranty           | 5 Years             |
| UPC                           | 761101082943        |
| Refrigerator Features         |                     |
| Door Swing                    | RHD                 |
| Reversible                    | Factory Reversible  |
| Shelf Type                    | Wire                |
| Shelf Qty                     | 3                   |
| Adjustable Shelves            | Yes                 |
| Thermostat Type               | Digital             |
| Fan Type                      | Interior            |
| Refrigerant Type              | R600a               |
| Refrigerant Amount            | 1.23oz.             |
| High Side PSI                 | 1.45                |
| Low Side PSI                  | 0.8                 |
| Level Legs Qty                | 2                   |
| Interior Light                | Yes                 |
| Temperature Range             | 2º to 8ºC           |
|                               |                     |
| Sound Level                   | 40.9 dB             |

| 25.88" (66 cm) |
|----------------|
| 18.75" (48 cm) |
| 16.5" (42 cm)  |
| 4.0" (10 cm)   |
| 18.75" (48 cm) |
| 11.5" (29 cm)  |
|                |