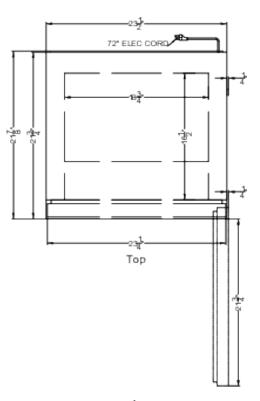

## ACR51W Specifications:

| Overview                      |                     |
|-------------------------------|---------------------|
| Nominal Height                | 34.0" (86 cm)       |
| Height of Cabinet             | 34.0" (86 cm)       |
| Nominal Width                 | 24.0" (61 cm)       |
| Width                         | 23.5" (60 cm)       |
| Width with Door Open          | 23.75" (60 cm)      |
| Nominal Depth                 | 22.0" (56 cm)       |
| Depth                         | 21.88" (56 cm)      |
| Depth with door at 90°        | 43.63" (111 cm)     |
| Capacity                      | 3.88 cu.ft. (110 L) |
| Defrost Type                  | Automatic           |
| Door                          | White               |
| Cabinet                       | White               |
| US Electrical Safety          | ETL                 |
| Canadian Electrical<br>Safety | ETL-C               |
| Amps                          | 2.0                 |
| Voltage/Frequency             | 115 V AC/60 Hz      |
| Weight                        | 81.6 lbs. (37 kg)   |
| Parts & Labor Warranty        | 1 Year              |
| Compressor Warranty           | 5 Years             |
| UPC                           | 761101082943        |
| Refrigerator Features         |                     |
| Door Swing                    | RHD                 |
| Reversible                    | Factory Reversible  |
| Shelf Type                    | Wire                |
| Shelf Qty                     | 3                   |
| Adjustable Shelves            | Yes                 |
| Thermostat Type               | Digital             |
| Fan Type                      | Interior            |
| Refrigerant Type              | R600a               |
| Refrigerant Amount            | 1.23oz.             |
| High Side PSI                 | 1.45                |
| Low Side PSI                  | 0.8                 |
| Level Legs Qty                | 2                   |
| Interior Light                | Yes                 |
| Temperature Range             | 2º to 8ºC           |
|                               |                     |
| Sound Level                   | 40.9 dB             |

| 25.88" (66 cm) |
|----------------|
| 18.75" (48 cm) |
| 16.5" (42 cm)  |
| 4.0" (10 cm)   |
| 18.75" (48 cm) |
| 11.5" (29 cm)  |
|                |