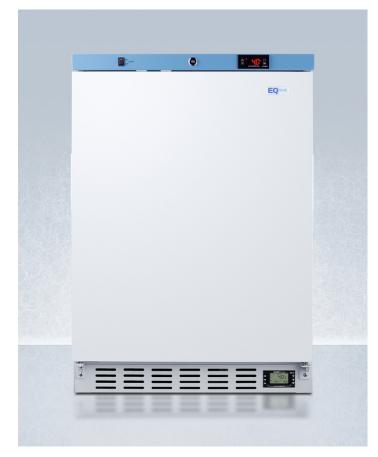

# ACR51W

#### 34" x 23.5" x 21.88" (H x W x D)

Built-In healthcare all-refrigerator with self-closing door, front lock, digital controls, and external temperature readout

#### **Highlights:**

Designed and constructed for reliable cold storage in healthcare facilities

Self-closing door protects interior products from ambient temperatures

External temperature readout of the current and high/low temperatures