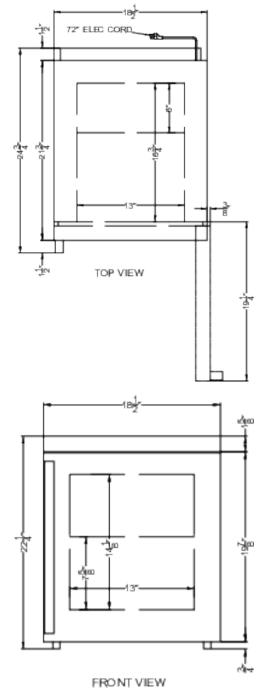

### 22.25" x 18.5" x 23.25" (H x W x D)

Performance Series 1.4 cu.ft. MOMCUBE breast milk freezer

## **AFZ1PVMC Specifications:**

| 23.0" (58 cm)     |
|-------------------|
| 22.25" (57 cm)    |
| 19.0" (48 cm)     |
| 18.5" (47 cm)     |
| 18.88" (48 cm)    |
| 24.0" (61 cm)     |
| 23.25" (59 cm)    |
| 24.75" (63 cm)    |
| 42.5" (108 cm)    |
| 1.4 cu.ft. (40 L) |
| Manual            |
| White             |
| White             |
| ETL               |
| ETL-C             |
| 1.3               |
| 115 V AC/60 Hz    |
| 73.0 lbs. (33 kg) |
| 2 Years           |
| 5 Years           |
| 761101106915      |
|                   |
| RHD               |
| Yes               |
| 16.5" (42 cm)     |
| 15.25" (39 cm)    |
| 15.75" (40 cm)    |
| Wire              |
| 2                 |
| Yes               |
| Digital           |
| Yes               |
| Dooo              |
| R290              |
| 0.85 oz.          |
|                   |
| 0.85 oz.          |
| 0.85 oz.<br>280.0 |
|                   |

| Compressor Step Depth | 4.25" (11 cm) |  |
|-----------------------|---------------|--|
| Temperature Range     | -18 to -4ºF   |  |
|                       |               |  |
|                       |               |  |
|                       |               |  |
|                       |               |  |
|                       |               |  |
|                       |               |  |
|                       |               |  |
|                       |               |  |
|                       |               |  |
|                       |               |  |
|                       |               |  |
|                       |               |  |
|                       |               |  |
|                       |               |  |
|                       |               |  |
|                       |               |  |
|                       |               |  |
|                       |               |  |