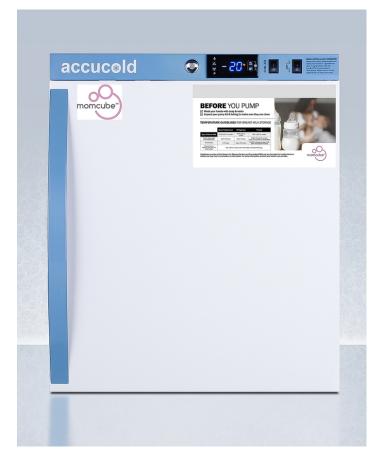

# accuceld

# **AFZ1PVMC**

### 22.25" x 18.5" x 23.25" (H x W x D)

Performance Series 1.4 cu.ft. MOMCUBE breast milk freezer

#### **Highlights:**

Purpose-built for environments complying with Section 4207 of the Patient Protection and Affordable Care Act

Designed for storing breast milk in NICUs, hospitals, maternity wards, lactation rooms, mothers' suites, and other facilities

Intelligent microprocessor digital temperature controller