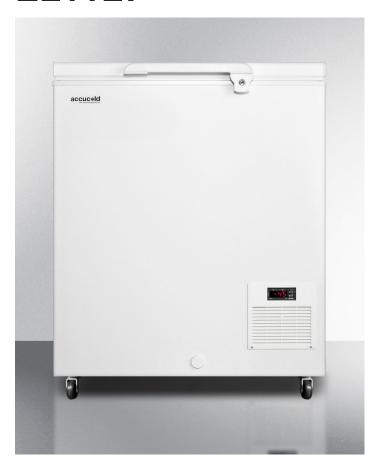

# EL11LT

33.5" x 28.5" x 27.25" (H x W x D)

Commercial -45° C capable chest freezer with digital thermostat and 4.8 cu.ft. capacity

#### **Highlights:**

Capable of -45° C operation for select laboratory and industrial storage purposes

UL-S listed to NSF-7 commercial standards

Digital thermostat with external controls allows easy and precise temperature monitoring

#### **Product Features:**

| -45° capable             | Low temperature operation is ideal for a variety of laboratory, life science, and industrial applications                              |  |
|--------------------------|----------------------------------------------------------------------------------------------------------------------------------------|--|
| Commercially approved    | UL-S listed to NSF/ANSI-7 standards                                                                                                    |  |
| Extra thick insulation   | 4 1/2" thick walls for added efficiency and stable cooling                                                                             |  |
| Factory installed lock   | Keyed lock on the handle for reliable security                                                                                         |  |
| Pre-installed probe hole | Factory-installed 1/2" probe hole located on the right side to accept user-provided monitoring equipment                               |  |
| Digital thermostat       | Electronic controls for precise temperature management, with temperature readout and controls externally located for added convenience |  |
| Counterbalanced hinges   | Easy and safe loading and unloading with a lid that remains open when lifted past 45° angles                                           |  |
| Casters                  | Four solid wheels included for optional mobility                                                                                       |  |
| Manual defrost           | Static cooling for a stable interior                                                                                                   |  |