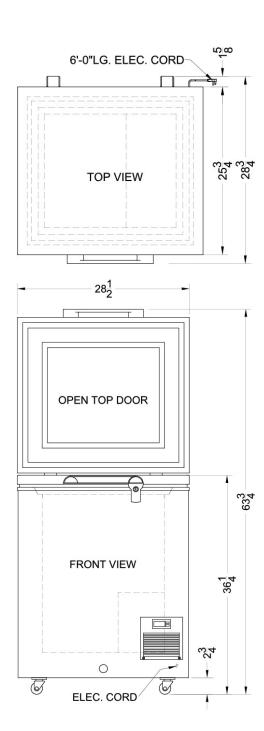

#### **EL11LT Specifications:**

| Overview                      |                    |
|-------------------------------|--------------------|
| Nominal Height                | 34.0" (86 cm)      |
| Height of Cabinet             | 33.5" (85 cm)      |
| Nominal Width                 | 29.0" (74 cm)      |
| Width                         | 28.5" (72 cm)      |
| Nominal Depth                 | 28.0" (71 cm)      |
| Depth                         | 27.25" (69 cm)     |
| Depth with Handle             | 28.75" (73 cm)     |
| Capacity                      | 4.8 cu.ft. (136 L) |
| Defrost Type                  | Manual             |
| Door                          | White              |
| Cabinet                       | White              |
| US Electrical Safety          | UL                 |
| Canadian Electrical<br>Safety | ULC                |
| Sanitation                    | UL-S               |
| Amps                          | 7.2                |
| Voltage/Frequency             | 115 V AC/60 Hz     |
| Weight                        | 110.0 lbs. (50 kg) |
| Parts & Labor Warranty        | 1 Year             |
| Compressor Warranty           | 5 Years            |
| UPC                           | 761101023472       |
| Freezer                       |                    |
| Reversible                    | No                 |
| Interior Height               | 25.5" (65 cm)      |
| Interior Width                | 20.5" (52 cm)      |
| Interior Depth                | 17.75" (45 cm)     |
| Thermostat Type               | Digital            |
| Refrigerant Type              | R290               |
| Refrigerant Amount            | 1.94 oz.           |
| High Side PSI                 | 342.0              |
| Low Side PSI                  | 174.0              |
| Compressor Step<br>Height     | 9.75" (25 cm)      |
| Compressor Step Width         | 7.88" (20 cm)      |
| Compressor Step Depth         | 17.75" (45 cm)     |
| Temperature Range             | -10° C and -45°C.  |
| <u> </u>                      |                    |