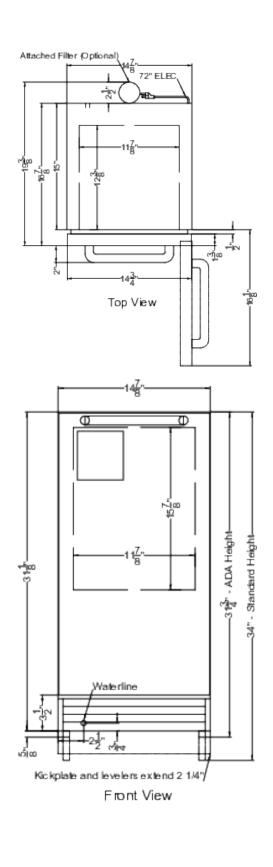

### BIM26H34 Specifications:

| Overview                                                                                      |                                                               |
|-----------------------------------------------------------------------------------------------|---------------------------------------------------------------|
| Nominal Height                                                                                | 34.0" (86 cm)                                                 |
| Height of Cabinet                                                                             | 34.0" (86 cm)                                                 |
| Nominal Width                                                                                 | 15.0" (38 cm)                                                 |
| Width                                                                                         | 14.88" (38 cm)                                                |
| Nominal Depth                                                                                 | 20.0" (51 cm)                                                 |
| Depth                                                                                         | 19.38" (49 cm)                                                |
| Depth with Handle                                                                             | 21.38" (54 cm)                                                |
| Depth with door at 90°                                                                        | 33.63" (85 cm)                                                |
| Defrost Type                                                                                  | Manual                                                        |
| Door                                                                                          | Stainless Steel                                               |
| Cabinet                                                                                       | Stainless Steel                                               |
| US Electrical Safety                                                                          | ETL                                                           |
| Canadian Electrical<br>Safety                                                                 | ETL-C                                                         |
| Amps                                                                                          | 1.9                                                           |
| Voltage/Frequency                                                                             | 115 V AC/60 Hz                                                |
| Weight                                                                                        | 61.0 lbs. (28 kg)                                             |
| Parts & Labor Warranty                                                                        | 1 Year                                                        |
| Compressor Warranty                                                                           | 5 Years                                                       |
| UPC                                                                                           | 761101103532                                                  |
| Icemaker                                                                                      |                                                               |
| Door Swing                                                                                    | RHD                                                           |
| Reversible                                                                                    | Yes                                                           |
| Height Adjustable                                                                             | Yes                                                           |
| Daily Ice Production                                                                          | 25.0 lbs. (11 kg)                                             |
| Ice Storage Capacity                                                                          | 22.0 lbs. (10 kg)                                             |
| Ice Shape                                                                                     | Crescent                                                      |
| Size of Cube                                                                                  | 1/2" x 3/4" x 2<br>3/8"                                       |
| Number of Ice Cube<br>Sizes                                                                   | 1                                                             |
| 01269                                                                                         |                                                               |
| Refrigerant Type                                                                              | R600a                                                         |
|                                                                                               | R600a<br>1.58 oz.                                             |
| Refrigerant Type                                                                              |                                                               |
| Refrigerant Type Refrigerant Amount                                                           | 1.58 oz.                                                      |
| Refrigerant Type Refrigerant Amount High Side PSI                                             | 1.58 oz.<br>120.0                                             |
| Refrigerant Type Refrigerant Amount High Side PSI Low Side PSI                                | 1.58 oz.<br>120.0<br>55.0                                     |
| Refrigerant Type Refrigerant Amount High Side PSI Low Side PSI Interior Height                | 1.58 oz.<br>120.0<br>55.0<br>15.88" (40 cm)                   |
| Refrigerant Type Refrigerant Amount High Side PSI Low Side PSI Interior Height Interior Width | 1.58 oz.<br>120.0<br>55.0<br>15.88" (40 cm)<br>11.88" (30 cm) |