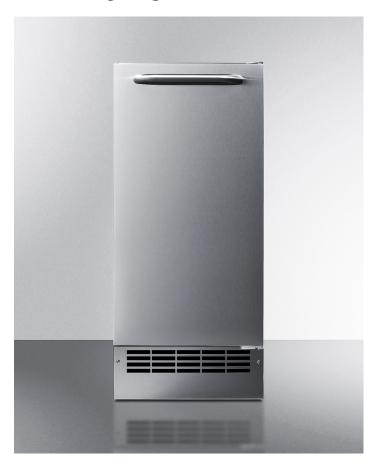

# **BIM26H34**

34" x 14.88" x 19.38" (H x W x D)

Built-in undercounter ADA compliant manual defrost icemaker wrapped in a stainless steel exterior finish; no drain required

#### **Highlights:**

Convenient drain-free design allows more flexibility in positioning the unit

Height adjustable to fit under standard or ADA compliant counters

Crafts and stores more than 20 lbs of crescent-shaped ice per day

#### **Product Features:**

| 15" Wide No-Drain Icemaker | No drain is required for more flexibility in placing the icemaker indoors or outside                |  |
|----------------------------|-----------------------------------------------------------------------------------------------------|--|
| Adjustable Height          | This unit can be lowered just under 32", with a smaller kickplate included for a seamless aesthetic |  |
| ADA compliant              | Customizable height allows installation under lower ADA-compliant counters                          |  |
| Large capacity             | Produces and stores more than 20 lbs of ice per day cycle                                           |  |
| Drain-free design          | Convenient design allows more flexibility in positioning the unit                                   |  |
| Manual defrost             | Static cooling system helps to keep ice frozen for longer periods of time compared to other systems |  |
| Stainless steel exterior   | 304-grade stainless steel allows the icemaker to be used freestanding                               |  |
| Reversible door            | User-reversible door swing for flexible placement                                                   |  |
| Sealed back                | Space-saving design with easier cleanability                                                        |  |