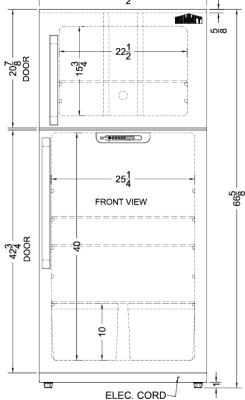

### CTR18WLLF2 Specifications:

| Nominal Height         66.0" (168 cm)           Height of Cabinet         66.0" (168 cm)           Height to Hinge Cap         66.63" (169 cm)           Nominal Width         30.0" (76 cm)           Width         29.5" (75 cm)           Width with Door Open         30.25" (77 cm)           Nominal Depth         32.0" (81 cm)           Depth         31.25" (79 cm)           Depth with Handle         33.25" (84 cm)           Depth with door at 90°         58.75" (149 cm)           Capacity         18.0 cu.ft. (510 L)           Defrost Type         Frost-Free           Door         White           Cabinet         White           US Electrical Safety         ULC           Canadian Electrical Safety         ULC           Energy Usage/Year         362.0kWh/year           Amps         1.1           Voltage/Frequency         115 V AC/60 Hz           Weight         172.0 lbs. (78 kg)           Parts & Labor Warranty         1 Year           Compressor Warranty         5 Years           UPC         761101078106           Refrigerator-Freezer         Door Swing         RHD           Reversible         Yes           Adjustable Shelve | Overview                       |                        |
|-------------------------------------------------------------------------------------------------------------------------------------------------------------------------------------------------------------------------------------------------------------------------------------------------------------------------------------------------------------------------------------------------------------------------------------------------------------------------------------------------------------------------------------------------------------------------------------------------------------------------------------------------------------------------------------------------------------------------------------------------------------------------------------------------------------------------------------------------------------------------------------------------------------------------------------------------------------------------------------------------------------------------------------------------------------------------------------------------------------------------------------------------------------------------------------|--------------------------------|------------------------|
| Height to Hinge Cap                                                                                                                                                                                                                                                                                                                                                                                                                                                                                                                                                                                                                                                                                                                                                                                                                                                                                                                                                                                                                                                                                                                                                                 | Nominal Height                 | 66.0" (168 cm)         |
| Nominal Width   30.0" (76 cm)                                                                                                                                                                                                                                                                                                                                                                                                                                                                                                                                                                                                                                                                                                                                                                                                                                                                                                                                                                                                                                                                                                                                                       | Height of Cabinet              | 66.0" (168 cm)         |
| Width         29.5" (75 cm)           Width with Door Open         30.25" (77 cm)           Nominal Depth         32.0" (81 cm)           Depth         31.25" (79 cm)           Depth with Handle         33.25" (84 cm)           Depth with door at 90°         58.75" (149 cm)           Capacity         18.0 cu.ft. (510 L)           Defrost Type         Frost-Free           Door         White           US Electrical Safety         UL           Canadian Electrical Safety         ULC           Energy Usage/Year         362.0kWh/year           Amps         1.1           Voltage/Frequency         115 V AC/60 Hz           Weight         172.0 lbs. (78 kg)           Parts & Labor Warranty         1 Year           Compressor Warranty         1 Years           UPC         761101078106           Refrigerator-Freezer         Door Swing         RHD           Reversible         Yes           Adjustable Shelves         Yes           Crisper Qty         2           Crisper Finish         Transparent           Crisper Cover         Glass           Interior Light         Yes           Refrigerator - Interior Width         25.25" (6          | Height to Hinge Cap            | ` .                    |
| Width with Door Open  Nominal Depth  Depth  Depth  Depth with Handle  Depth with door at 90°  Capacity  Defrost Type  Door  Cabinet  US Electrical Safety  Canadian Electrical Safety  Energy Usage/Year  Amps  1.1  Voltage/Frequency  Weight  Dear Salabor Warranty  Parts & Labor Warranty  UPC  Tompressor Warranty  Door Swing  Refrigerator-Freezer  Door Swing  Refrigerator - Interior Height  Crisper Cover  Refrigerator - Interior Depth                       | Nominal Width                  | 30.0" (76 cm)          |
| Nominal Depth         32.0" (81 cm)           Depth         31.25" (79 cm)           Depth with Handle         33.25" (84 cm)           Depth with door at 90°         58.75" (149 cm)           Capacity         18.0 cu.ft. (510 L)           Defrost Type         Frost-Free           Door         White           Cabinet         White           US Electrical Safety         UL           Canadian Electrical Safety         ULC           Energy Usage/Year         362.0kWh/year           Amps         1.1           Voltage/Frequency         115 V AC/60 Hz           Weight         172.0 lbs. (78 kg)           Parts & Labor Warranty         1 Year           Compressor Warranty         5 Years           UPC         761101078106           Refrigerator-Freezer         Door Swing         RHD           Reversible         Yes           Adjustable Shelves         Yes           Crisper Qty         2           Crisper Finish         Transparent           Crisper Cover         Glass           Interior Light         Yes           Refrigerator - Interior Width         25.25" (64 cm)           Refrigerator - Interior Depth         21.0"           | Width                          | 29.5" (75 cm)          |
| Depth         31.25" (79 cm)           Depth with Handle         33.25" (84 cm)           Depth with door at 90°         58.75" (149 cm)           Capacity         18.0 cu.ft. (510 L)           Defrost Type         Frost-Free           Door         White           Cabinet         White           US Electrical Safety         UL           Canadian Electrical Safety         ULC           Energy Usage/Year         362.0kWh/year           Amps         1.1           Voltage/Frequency         115 V AC/60 Hz           Weight         172.0 lbs. (78 kg)           Parts & Labor Warranty         1 Year           Compressor Warranty         1 Year           Compressor Warranty         5 Years           UPC         761101078106           Refrigerator-Freezer         Door Swing         RHD           Reversible         Yes           Adjustable Shelves         Yes           Crisper Qty         2           Crisper Finish         Transparent           Crisper Cover         Glass           Interior Light         Yes           Refrigerator - Interior Width         25.25" (64 cm)           Refrigerator - Interior Depth         21.0" (          | Width with Door Open           | 30.25" (77 cm)         |
| Depth with Handle 33.25" (84 cm)  Depth with door at 90° 58.75" (149 cm)  Capacity 18.0 cu.ft. (510 L)  Defrost Type Frost-Free  Door White  Cabinet White  US Electrical Safety ULC  Energy Usage/Year 362.0kWh/year  Amps 1.1  Voltage/Frequency 115 V AC/60 Hz  Weight 172.0 lbs. (78 kg)  Parts & Labor Warranty 1 Year  Compressor Warranty 5 Years  UPC 761101078106  Refrigerator-Freezer  Door Swing RHD  Reversible Yes  Adjustable Shelves Yes  Crisper Qty 2  Crisper Finish Transparent  Crisper Cover Glass  Interior Light Yes  Refrigerator - Interior Height 40.0" (102 cm)  Refrigerator - Interior Depth 21.0" (53 cm)                                                                                                                                                                                                                                                                                                                                                                                                                                                                                                                                            | Nominal Depth                  | 32.0" (81 cm)          |
| Depth with door at 90°  Capacity  Capacity  18.0 cu.ft. (510 L)  Defrost Type  Frost-Free  Door  White  Cabinet  White  US Electrical Safety  ULC  Energy Usage/Year  Amps  1.1  Voltage/Frequency  Veight  172.0 lbs. (78 kg)  Parts & Labor Warranty  Compressor Warranty  Tyear  Compressor Warranty  Door Swing  Refrigerator-Freezer  Door Swing  Reversible  Adjustable Shelves  Crisper Qty  Crisper Finish  Transparent  Crisper Cover  Glass  Interior Light  Refrigerator - Interior Height  Refrigerator - Interior Depth  21.0" (53 cm)                                                                                                                                                                                                                                                                                                                                                                                                                                                                                                     | Depth                          | 31.25" (79 cm)         |
| Capacity         18.0 cu.ft. (510 L)           Defrost Type         Frost-Free           Door         White           Cabinet         White           US Electrical Safety         UL           Canadian Electrical Safety         ULC           Energy Usage/Year         362.0kWh/year           Amps         1.1           Voltage/Frequency         115 V AC/60 Hz           Weight         172.0 lbs. (78 kg)           Parts & Labor Warranty         1 Year           Compressor Warranty         5 Years           UPC         761101078106           Refrigerator-Freezer         Door Swing         RHD           Reversible         Yes           Adjustable Shelves         Yes           Crisper Qty         2           Crisper Finish         Transparent           Crisper Cover         Glass           Interior Light         Yes           Refrigerator - Interior Height         40.0" (102 cm)           Refrigerator - Interior Depth         25.25" (64 cm)           Refrigerator - Interior Depth         21.0" (53 cm)                                                                                                                                    | Depth with Handle              | 33.25" (84 cm)         |
| L)                                                                                                                                                                                                                                                                                                                                                                                                                                                                                                                                                                                                                                                                                                                                                                                                                                                                                                                                                                                                                                                                                                                                                                                  | Depth with door at 90°         | ٠.                     |
| Door         White           Cabinet         White           US Electrical Safety         UL           Canadian Electrical Safety         ULC           Energy Usage/Year         362.0kWh/year           Amps         1.1           Voltage/Frequency         115 V AC/60 Hz           Weight         172.0 lbs. (78 kg)           Parts & Labor Warranty         1 Year           Compressor Warranty         5 Years           UPC         761101078106           Refrigerator-Freezer         Door Swing         RHD           Reversible         Yes           Adjustable Shelves         Yes           Crisper Qty         2           Crisper Finish         Transparent           Crisper Cover         Glass           Interior Light         Yes           Refrigerator - Interior Height         40.0" (102 cm)           Refrigerator - Interior Width         25.25" (64 cm)           Refrigerator - Interior Depth         21.0" (53 cm)                                                                                                                                                                                                                             | Capacity                       | 18.0 cu.ft. (510<br>L) |
| Cabinet White US Electrical Safety ULC Canadian Electrical Safety ULC Energy Usage/Year 362.0kWh/year Amps 1.1 Voltage/Frequency 115 V AC/60 Hz Weight 172.0 lbs. (78 kg) Parts & Labor Warranty 1 Year Compressor Warranty 5 Years UPC 761101078106 Refrigerator-Freezer Door Swing RHD Reversible Yes Adjustable Shelves Yes Crisper Qty 2 Crisper Finish Transparent Crisper Cover Glass Interior Light Yes Refrigerator - Interior Height 40.0" (102 cm) Refrigerator - Interior Depth 21.0" (53 cm)                                                                                                                                                                                                                                                                                                                                                                                                                                                                                                                                                                                                                                                                            | Defrost Type                   | Frost-Free             |
| US Electrical Safety         UL           Canadian Electrical Safety         ULC           Energy Usage/Year         362.0kWh/year           Amps         1.1           Voltage/Frequency         115 V AC/60 Hz           Weight         172.0 lbs. (78 kg)           Parts & Labor Warranty         1 Year           Compressor Warranty         5 Years           UPC         761101078106           Refrigerator-Freezer         Door Swing         RHD           Reversible         Yes           Adjustable Shelves         Yes           Crisper Qty         2           Crisper Finish         Transparent           Crisper Cover         Glass           Interior Light         Yes           Refrigerator - Interior Height         40.0" (102 cm)           Refrigerator - Interior Width         25.25" (64 cm)           Refrigerator - Interior Depth         21.0" (53 cm)                                                                                                                                                                                                                                                                                          | Door                           | White                  |
| Canadian Electrical Safety         ULC           Energy Usage/Year         362.0kWh/year           Amps         1.1           Voltage/Frequency         115 V AC/60 Hz           Weight         172.0 lbs. (78 kg)           Parts & Labor Warranty         1 Year           Compressor Warranty         5 Years           UPC         761101078106           Refrigerator-Freezer         Door Swing         RHD           Reversible         Yes           Adjustable Shelves         Yes           Crisper Qty         2           Crisper Finish         Transparent           Crisper Cover         Glass           Interior Light         Yes           Refrigerator - Interior Height         40.0" (102 cm)           Refrigerator - Interior Width         25.25" (64 cm)           Refrigerator - Interior Depth         21.0" (53 cm)                                                                                                                                                                                                                                                                                                                                    | Cabinet                        | White                  |
| Energy Usage/Year         362.0kWh/year           Amps         1.1           Voltage/Frequency         115 V AC/60 Hz           Weight         172.0 lbs. (78 kg)           Parts & Labor Warranty         1 Year           Compressor Warranty         5 Years           UPC         761101078106           Refrigerator-Freezer         Door Swing         RHD           Reversible         Yes           Adjustable Shelves         Yes           Crisper Qty         2           Crisper Finish         Transparent           Crisper Cover         Glass           Interior Light         Yes           Refrigerator - Interior Height         40.0" (102 cm)           Refrigerator - Interior Width         25.25" (64 cm)           Refrigerator - Interior Depth         21.0" (53 cm)                                                                                                                                                                                                                                                                                                                                                                                     | US Electrical Safety           | UL                     |
| Amps         1.1           Voltage/Frequency         115 V AC/60 Hz           Weight         172.0 lbs. (78 kg)           Parts & Labor Warranty         1 Year           Compressor Warranty         5 Years           UPC         761101078106           Refrigerator-Freezer         Door Swing         RHD           Reversible         Yes           Adjustable Shelves         Yes           Crisper Qty         2           Crisper Finish         Transparent           Crisper Cover         Glass           Interior Light         Yes           Refrigerator - Interior Height         40.0" (102 cm)           Refrigerator - Interior Width         25.25" (64 cm)           Refrigerator - Interior Depth         21.0" (53 cm)                                                                                                                                                                                                                                                                                                                                                                                                                                       | Canadian Electrical Safety     | ULC                    |
| Voltage/Frequency         115 V AC/60 Hz           Weight         172.0 lbs. (78 kg)           Parts & Labor Warranty         1 Year           Compressor Warranty         5 Years           UPC         761101078106           Refrigerator-Freezer         Door Swing         RHD           Reversible         Yes           Adjustable Shelves         Yes           Crisper Qty         2           Crisper Finish         Transparent           Crisper Cover         Glass           Interior Light         Yes           Refrigerator - Interior Height         40.0" (102 cm)           Refrigerator - Interior Width         25.25" (64 cm)           Refrigerator - Interior Depth         21.0" (53 cm)                                                                                                                                                                                                                                                                                                                                                                                                                                                                  | Energy Usage/Year              | 362.0kWh/year          |
| Hz                                                                                                                                                                                                                                                                                                                                                                                                                                                                                                                                                                                                                                                                                                                                                                                                                                                                                                                                                                                                                                                                                                                                                                                  | Amps                           | 1.1                    |
| Parts & Labor Warranty 1 Year Compressor Warranty 5 Years UPC 761101078106  Refrigerator-Freezer  Door Swing RHD Reversible Yes Adjustable Shelves Yes Crisper Qty 2 Crisper Finish Transparent Crisper Cover Glass Interior Light Yes Refrigerator - Interior Height 40.0" (102 cm) Refrigerator - Interior Width 25.25" (64 cm) Refrigerator - Interior Depth 21.0" (53 cm)                                                                                                                                                                                                                                                                                                                                                                                                                                                                                                                                                                                                                                                                                                                                                                                                       | Voltage/Frequency              |                        |
| Compressor Warranty 5 Years UPC 761101078106  Refrigerator-Freezer  Door Swing RHD Reversible Yes Adjustable Shelves Yes Crisper Qty 2 Crisper Finish Transparent Crisper Cover Glass Interior Light Yes Refrigerator - Interior Height 40.0" (102 cm) Refrigerator - Interior Width 25.25" (64 cm) Refrigerator - Interior Depth 21.0" (53 cm)                                                                                                                                                                                                                                                                                                                                                                                                                                                                                                                                                                                                                                                                                                                                                                                                                                     | Weight                         | · .                    |
| UPC 761101078106  Refrigerator-Freezer  Door Swing RHD  Reversible Yes  Adjustable Shelves Yes  Crisper Qty 2  Crisper Finish Transparent  Crisper Cover Glass  Interior Light Yes  Refrigerator - Interior Height 40.0" (102 cm)  Refrigerator - Interior Width 25.25" (64 cm)  Refrigerator - Interior Depth 21.0" (53 cm)                                                                                                                                                                                                                                                                                                                                                                                                                                                                                                                                                                                                                                                                                                                                                                                                                                                        | Parts & Labor Warranty         | 1 Year                 |
| Refrigerator-FreezerDoor SwingRHDReversibleYesAdjustable ShelvesYesCrisper Qty2Crisper FinishTransparentCrisper CoverGlassInterior LightYesRefrigerator - Interior Height40.0" (102 cm)Refrigerator - Interior Width25.25" (64 cm)Refrigerator - Interior Depth21.0" (53 cm)                                                                                                                                                                                                                                                                                                                                                                                                                                                                                                                                                                                                                                                                                                                                                                                                                                                                                                        | Compressor Warranty            | 5 Years                |
| Door Swing RHD Reversible Yes Adjustable Shelves Yes Crisper Qty 2 Crisper Finish Transparent Crisper Cover Glass Interior Light Yes Refrigerator - Interior Height 40.0" (102 cm) Refrigerator - Interior Width 25.25" (64 cm) Refrigerator - Interior Depth 21.0" (53 cm)                                                                                                                                                                                                                                                                                                                                                                                                                                                                                                                                                                                                                                                                                                                                                                                                                                                                                                         | UPC                            | 761101078106           |
| Reversible Yes Adjustable Shelves Yes Crisper Qty 2 Crisper Finish Transparent Crisper Cover Glass Interior Light Yes Refrigerator - Interior Height 40.0" (102 cm) Refrigerator - Interior Width 25.25" (64 cm) Refrigerator - Interior Depth 21.0" (53 cm)                                                                                                                                                                                                                                                                                                                                                                                                                                                                                                                                                                                                                                                                                                                                                                                                                                                                                                                        | Refrigerator-Freezer           |                        |
| Adjustable Shelves  Crisper Qty 2  Crisper Finish Transparent Crisper Cover Glass Interior Light Yes  Refrigerator - Interior Height Adv.0" (102 cm)  Refrigerator - Interior Width Refrigerator - Interior Depth 21.0" (53 cm)                                                                                                                                                                                                                                                                                                                                                                                                                                                                                                                                                                                                                                                                                                                                                                                                                                                                                                                                                     | Door Swing                     | RHD                    |
| Crisper Qty 2  Crisper Finish Transparent  Crisper Cover Glass  Interior Light Yes  Refrigerator - Interior Height 40.0" (102 cm)  Refrigerator - Interior Width 25.25" (64 cm)  Refrigerator - Interior Depth 21.0" (53 cm)                                                                                                                                                                                                                                                                                                                                                                                                                                                                                                                                                                                                                                                                                                                                                                                                                                                                                                                                                        | Reversible                     | Yes                    |
| Crisper Finish Transparent Crisper Cover Glass Interior Light Yes Refrigerator - Interior Height 40.0" (102 cm) Refrigerator - Interior Width 25.25" (64 cm) Refrigerator - Interior Depth 21.0" (53 cm)                                                                                                                                                                                                                                                                                                                                                                                                                                                                                                                                                                                                                                                                                                                                                                                                                                                                                                                                                                            | Adjustable Shelves             | Yes                    |
| Crisper Cover Glass Interior Light Yes Refrigerator - Interior Height 40.0" (102 cm) Refrigerator - Interior Width 25.25" (64 cm) Refrigerator - Interior Depth 21.0" (53 cm)                                                                                                                                                                                                                                                                                                                                                                                                                                                                                                                                                                                                                                                                                                                                                                                                                                                                                                                                                                                                       | Crisper Qty                    | 2                      |
| Interior Light Yes  Refrigerator - Interior Height 40.0" (102 cm)  Refrigerator - Interior Width 25.25" (64 cm)  Refrigerator - Interior Depth 21.0" (53 cm)                                                                                                                                                                                                                                                                                                                                                                                                                                                                                                                                                                                                                                                                                                                                                                                                                                                                                                                                                                                                                        | Crisper Finish                 | Transparent            |
| Refrigerator - Interior Height 40.0" (102 cm)  Refrigerator - Interior Width 25.25" (64 cm)  Refrigerator - Interior Depth 21.0" (53 cm)                                                                                                                                                                                                                                                                                                                                                                                                                                                                                                                                                                                                                                                                                                                                                                                                                                                                                                                                                                                                                                            | Crisper Cover                  | Glass                  |
| Refrigerator - Interior Width 25.25" (64 cm)  Refrigerator - Interior Depth 21.0" (53 cm)                                                                                                                                                                                                                                                                                                                                                                                                                                                                                                                                                                                                                                                                                                                                                                                                                                                                                                                                                                                                                                                                                           | Interior Light                 | Yes                    |
| Refrigerator - Interior Depth 21.0" (53 cm)                                                                                                                                                                                                                                                                                                                                                                                                                                                                                                                                                                                                                                                                                                                                                                                                                                                                                                                                                                                                                                                                                                                                         | Refrigerator - Interior Height | 40.0" (102 cm)         |
|                                                                                                                                                                                                                                                                                                                                                                                                                                                                                                                                                                                                                                                                                                                                                                                                                                                                                                                                                                                                                                                                                                                                                                                     | Refrigerator - Interior Width  | 25.25" (64 cm)         |
| Refrigerator - Shelf Type Glass                                                                                                                                                                                                                                                                                                                                                                                                                                                                                                                                                                                                                                                                                                                                                                                                                                                                                                                                                                                                                                                                                                                                                     | Refrigerator - Interior Depth  | 21.0" (53 cm)          |
|                                                                                                                                                                                                                                                                                                                                                                                                                                                                                                                                                                                                                                                                                                                                                                                                                                                                                                                                                                                                                                                                                                                                                                                     | Refrigerator - Shelf Type      | Glass                  |

| Refrigerator - Shelf Qty            | 2              |
|-------------------------------------|----------------|
| Refrigerator - Full Door<br>Shelves | 2              |
| Refrigerator - Half Door<br>Shelves | 2              |
| Refrigerator - Temperature<br>Range | 36 to 46°F     |
| Freezer - Interior Height           | 15.75" (40 cm) |
| Freezer - Interior Width            | 22.25" (57 cm) |
| Freezer - Interior Depth            | 25.5" (65 cm)  |
| Freezer - Shelf Type                | Wire           |
| Freezer - Shelf Qty                 | 1              |
| Freezer - Full Door Shelves         | 2              |
| Gallon Door Storage                 | Yes            |
| Thermostat Type                     | Dial           |
| Fan Type                            | Interior       |
| Refrigerant Type                    | R600a          |
| Refrigerant Amount                  | 1.73 oz.       |
| High Side PSI                       | 150.0          |
| Low Side PSI                        | 60.0           |
| Freezer - Temperature<br>Range      | 0 to 10°F      |
| Compressor Step Height              | 10.0" (25 cm)  |
| Compressor Step Width               | 25.25" (64 cm) |
| Compressor Step Depth               | 6.0" (15 cm)   |
|                                     |                |