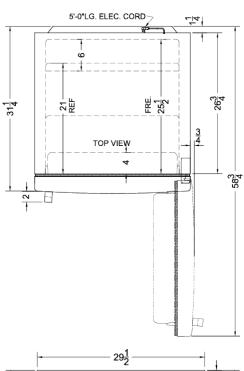

### CTR18WLLF2 Specifications:

| Nominal Height         66.0" (168 cm)           Height of Cabinet         66.0" (168 cm)           Height to Hinge Cap         66.63" (169 cm)           Nominal Width         30.0" (76 cm)           Width         29.5" (75 cm)           Width with Door Open         30.25" (77 cm)           Nominal Depth         32.0" (81 cm)           Depth         31.25" (79 cm)           Depth with Handle         33.25" (84 cm)           Depth with door at 90°         58.75" (149 cm)           Capacity         18.0 cu.ft. (510 L)           Defrost Type         Frost-Free           Door         White           Cabinet         White           US Electrical Safety         ULC           Canadian Electrical Safety         ULC           Energy Usage/Year         362.0kWh/year           Amps         1.1           Voltage/Frequency         115 V AC/60 Hz           Weight         172.0 lbs. (78 kg)           Parts & Labor Warranty         1 Year           Compressor Warranty         5 Years           UPC         761101078106           Refrigerator-Freezer         Door Swing         RHD           Reversible         Yes           Adjustable Shelve | Overview                       |                        |
|-------------------------------------------------------------------------------------------------------------------------------------------------------------------------------------------------------------------------------------------------------------------------------------------------------------------------------------------------------------------------------------------------------------------------------------------------------------------------------------------------------------------------------------------------------------------------------------------------------------------------------------------------------------------------------------------------------------------------------------------------------------------------------------------------------------------------------------------------------------------------------------------------------------------------------------------------------------------------------------------------------------------------------------------------------------------------------------------------------------------------------------------------------------------------------------|--------------------------------|------------------------|
| Height to Hinge Cap                                                                                                                                                                                                                                                                                                                                                                                                                                                                                                                                                                                                                                                                                                                                                                                                                                                                                                                                                                                                                                                                                                                                                                 | Nominal Height                 | 66.0" (168 cm)         |
| Nominal Width   30.0" (76 cm)                                                                                                                                                                                                                                                                                                                                                                                                                                                                                                                                                                                                                                                                                                                                                                                                                                                                                                                                                                                                                                                                                                                                                       | Height of Cabinet              | 66.0" (168 cm)         |
| Width         29.5" (75 cm)           Width with Door Open         30.25" (77 cm)           Nominal Depth         32.0" (81 cm)           Depth         31.25" (79 cm)           Depth with Handle         33.25" (84 cm)           Depth with door at 90°         58.75" (149 cm)           Capacity         18.0 cu.ft. (510 L)           Defrost Type         Frost-Free           Door         White           US Electrical Safety         UL           Canadian Electrical Safety         ULC           Energy Usage/Year         362.0kWh/year           Amps         1.1           Voltage/Frequency         115 V AC/60 Hz           Weight         172.0 lbs. (78 kg)           Parts & Labor Warranty         1 Year           Compressor Warranty         1 Years           UPC         761101078106           Refrigerator-Freezer         Door Swing         RHD           Reversible         Yes           Adjustable Shelves         Yes           Crisper Qty         2           Crisper Finish         Transparent           Crisper Cover         Glass           Interior Light         Yes           Refrigerator - Interior Width         25.25" (6          | Height to Hinge Cap            | ` .                    |
| Width with Door Open  Nominal Depth  Depth  Depth  Depth with Handle  Depth with door at 90°  Capacity  Defrost Type  Door  Cabinet  US Electrical Safety  Canadian Electrical Safety  Energy Usage/Year  Amps  1.1  Voltage/Frequency  Weight  Dear Salabor Warranty  Parts & Labor Warranty  UPC  Tompressor Warranty  Door Swing  Refrigerator-Freezer  Door Swing  Refrigerator - Interior Height  Crisper Cover  Refrigerator - Interior Depth                       | Nominal Width                  | 30.0" (76 cm)          |
| Nominal Depth         32.0" (81 cm)           Depth         31.25" (79 cm)           Depth with Handle         33.25" (84 cm)           Depth with door at 90°         58.75" (149 cm)           Capacity         18.0 cu.ft. (510 L)           Defrost Type         Frost-Free           Door         White           Cabinet         White           US Electrical Safety         UL           Canadian Electrical Safety         ULC           Energy Usage/Year         362.0kWh/year           Amps         1.1           Voltage/Frequency         115 V AC/60 Hz           Weight         172.0 lbs. (78 kg)           Parts & Labor Warranty         1 Year           Compressor Warranty         5 Years           UPC         761101078106           Refrigerator-Freezer         Door Swing         RHD           Reversible         Yes           Adjustable Shelves         Yes           Crisper Qty         2           Crisper Finish         Transparent           Crisper Cover         Glass           Interior Light         Yes           Refrigerator - Interior Width         25.25" (64 cm)           Refrigerator - Interior Depth         21.0"           | Width                          | 29.5" (75 cm)          |
| Depth         31.25" (79 cm)           Depth with Handle         33.25" (84 cm)           Depth with door at 90°         58.75" (149 cm)           Capacity         18.0 cu.ft. (510 L)           Defrost Type         Frost-Free           Door         White           Cabinet         White           US Electrical Safety         UL           Canadian Electrical Safety         ULC           Energy Usage/Year         362.0kWh/year           Amps         1.1           Voltage/Frequency         115 V AC/60 Hz           Weight         172.0 lbs. (78 kg)           Parts & Labor Warranty         1 Year           Compressor Warranty         1 Year           Compressor Warranty         5 Years           UPC         761101078106           Refrigerator-Freezer         Door Swing         RHD           Reversible         Yes           Adjustable Shelves         Yes           Crisper Qty         2           Crisper Finish         Transparent           Crisper Cover         Glass           Interior Light         Yes           Refrigerator - Interior Width         25.25" (64 cm)           Refrigerator - Interior Depth         21.0" (          | Width with Door Open           | 30.25" (77 cm)         |
| Depth with Handle 33.25" (84 cm)  Depth with door at 90° 58.75" (149 cm)  Capacity 18.0 cu.ft. (510 L)  Defrost Type Frost-Free  Door White  Cabinet White  US Electrical Safety ULC  Energy Usage/Year 362.0kWh/year  Amps 1.1  Voltage/Frequency 115 V AC/60 Hz  Weight 172.0 lbs. (78 kg)  Parts & Labor Warranty 1 Year  Compressor Warranty 5 Years  UPC 761101078106  Refrigerator-Freezer  Door Swing RHD  Reversible Yes  Adjustable Shelves Yes  Crisper Qty 2  Crisper Finish Transparent  Crisper Cover Glass  Interior Light Yes  Refrigerator - Interior Height 40.0" (102 cm)  Refrigerator - Interior Depth 21.0" (53 cm)                                                                                                                                                                                                                                                                                                                                                                                                                                                                                                                                            | Nominal Depth                  | 32.0" (81 cm)          |
| Depth with door at 90°  Capacity  Capacity  18.0 cu.ft. (510 L)  Defrost Type  Frost-Free  Door  White  Cabinet  White  US Electrical Safety  ULC  Energy Usage/Year  Amps  1.1  Voltage/Frequency  Veight  172.0 lbs. (78 kg)  Parts & Labor Warranty  Compressor Warranty  Tyear  Compressor Warranty  Door Swing  Refrigerator-Freezer  Door Swing  Reversible  Adjustable Shelves  Crisper Qty  Crisper Finish  Transparent  Crisper Cover  Glass  Interior Light  Refrigerator - Interior Height  Refrigerator - Interior Depth  21.0" (53 cm)                                                                                                                                                                                                                                                                                                                                                                                                                                                                                                     | Depth                          | 31.25" (79 cm)         |
| Capacity         18.0 cu.ft. (510 L)           Defrost Type         Frost-Free           Door         White           Cabinet         White           US Electrical Safety         UL           Canadian Electrical Safety         ULC           Energy Usage/Year         362.0kWh/year           Amps         1.1           Voltage/Frequency         115 V AC/60 Hz           Weight         172.0 lbs. (78 kg)           Parts & Labor Warranty         1 Year           Compressor Warranty         5 Years           UPC         761101078106           Refrigerator-Freezer         Door Swing         RHD           Reversible         Yes           Adjustable Shelves         Yes           Crisper Qty         2           Crisper Finish         Transparent           Crisper Cover         Glass           Interior Light         Yes           Refrigerator - Interior Height         40.0" (102 cm)           Refrigerator - Interior Depth         25.25" (64 cm)           Refrigerator - Interior Depth         21.0" (53 cm)                                                                                                                                    | Depth with Handle              | 33.25" (84 cm)         |
| L)                                                                                                                                                                                                                                                                                                                                                                                                                                                                                                                                                                                                                                                                                                                                                                                                                                                                                                                                                                                                                                                                                                                                                                                  | Depth with door at 90°         | ٠.                     |
| Door         White           Cabinet         White           US Electrical Safety         UL           Canadian Electrical Safety         ULC           Energy Usage/Year         362.0kWh/year           Amps         1.1           Voltage/Frequency         115 V AC/60 Hz           Weight         172.0 lbs. (78 kg)           Parts & Labor Warranty         1 Year           Compressor Warranty         5 Years           UPC         761101078106           Refrigerator-Freezer         Door Swing         RHD           Reversible         Yes           Adjustable Shelves         Yes           Crisper Qty         2           Crisper Finish         Transparent           Crisper Cover         Glass           Interior Light         Yes           Refrigerator - Interior Height         40.0" (102 cm)           Refrigerator - Interior Width         25.25" (64 cm)           Refrigerator - Interior Depth         21.0" (53 cm)                                                                                                                                                                                                                             | Capacity                       | 18.0 cu.ft. (510<br>L) |
| Cabinet White US Electrical Safety ULC Canadian Electrical Safety ULC Energy Usage/Year 362.0kWh/year Amps 1.1 Voltage/Frequency 115 V AC/60 Hz Weight 172.0 lbs. (78 kg) Parts & Labor Warranty 1 Year Compressor Warranty 5 Years UPC 761101078106 Refrigerator-Freezer Door Swing RHD Reversible Yes Adjustable Shelves Yes Crisper Qty 2 Crisper Finish Transparent Crisper Cover Glass Interior Light Yes Refrigerator - Interior Height 40.0" (102 cm) Refrigerator - Interior Depth 21.0" (53 cm)                                                                                                                                                                                                                                                                                                                                                                                                                                                                                                                                                                                                                                                                            | Defrost Type                   | Frost-Free             |
| US Electrical Safety         UL           Canadian Electrical Safety         ULC           Energy Usage/Year         362.0kWh/year           Amps         1.1           Voltage/Frequency         115 V AC/60 Hz           Weight         172.0 lbs. (78 kg)           Parts & Labor Warranty         1 Year           Compressor Warranty         5 Years           UPC         761101078106           Refrigerator-Freezer         Door Swing         RHD           Reversible         Yes           Adjustable Shelves         Yes           Crisper Qty         2           Crisper Finish         Transparent           Crisper Cover         Glass           Interior Light         Yes           Refrigerator - Interior Height         40.0" (102 cm)           Refrigerator - Interior Width         25.25" (64 cm)           Refrigerator - Interior Depth         21.0" (53 cm)                                                                                                                                                                                                                                                                                          | Door                           | White                  |
| Canadian Electrical Safety         ULC           Energy Usage/Year         362.0kWh/year           Amps         1.1           Voltage/Frequency         115 V AC/60 Hz           Weight         172.0 lbs. (78 kg)           Parts & Labor Warranty         1 Year           Compressor Warranty         5 Years           UPC         761101078106           Refrigerator-Freezer         Door Swing         RHD           Reversible         Yes           Adjustable Shelves         Yes           Crisper Qty         2           Crisper Finish         Transparent           Crisper Cover         Glass           Interior Light         Yes           Refrigerator - Interior Height         40.0" (102 cm)           Refrigerator - Interior Width         25.25" (64 cm)           Refrigerator - Interior Depth         21.0" (53 cm)                                                                                                                                                                                                                                                                                                                                    | Cabinet                        | White                  |
| Energy Usage/Year         362.0kWh/year           Amps         1.1           Voltage/Frequency         115 V AC/60 Hz           Weight         172.0 lbs. (78 kg)           Parts & Labor Warranty         1 Year           Compressor Warranty         5 Years           UPC         761101078106           Refrigerator-Freezer         Door Swing         RHD           Reversible         Yes           Adjustable Shelves         Yes           Crisper Qty         2           Crisper Finish         Transparent           Crisper Cover         Glass           Interior Light         Yes           Refrigerator - Interior Height         40.0" (102 cm)           Refrigerator - Interior Width         25.25" (64 cm)           Refrigerator - Interior Depth         21.0" (53 cm)                                                                                                                                                                                                                                                                                                                                                                                     | US Electrical Safety           | UL                     |
| Amps         1.1           Voltage/Frequency         115 V AC/60 Hz           Weight         172.0 lbs. (78 kg)           Parts & Labor Warranty         1 Year           Compressor Warranty         5 Years           UPC         761101078106           Refrigerator-Freezer         Door Swing         RHD           Reversible         Yes           Adjustable Shelves         Yes           Crisper Qty         2           Crisper Finish         Transparent           Crisper Cover         Glass           Interior Light         Yes           Refrigerator - Interior Height         40.0" (102 cm)           Refrigerator - Interior Width         25.25" (64 cm)           Refrigerator - Interior Depth         21.0" (53 cm)                                                                                                                                                                                                                                                                                                                                                                                                                                       | Canadian Electrical Safety     | ULC                    |
| Voltage/Frequency         115 V AC/60 Hz           Weight         172.0 lbs. (78 kg)           Parts & Labor Warranty         1 Year           Compressor Warranty         5 Years           UPC         761101078106           Refrigerator-Freezer         Door Swing         RHD           Reversible         Yes           Adjustable Shelves         Yes           Crisper Qty         2           Crisper Finish         Transparent           Crisper Cover         Glass           Interior Light         Yes           Refrigerator - Interior Height         40.0" (102 cm)           Refrigerator - Interior Width         25.25" (64 cm)           Refrigerator - Interior Depth         21.0" (53 cm)                                                                                                                                                                                                                                                                                                                                                                                                                                                                  | Energy Usage/Year              | 362.0kWh/year          |
| Hz                                                                                                                                                                                                                                                                                                                                                                                                                                                                                                                                                                                                                                                                                                                                                                                                                                                                                                                                                                                                                                                                                                                                                                                  | Amps                           | 1.1                    |
| Parts & Labor Warranty 1 Year Compressor Warranty 5 Years UPC 761101078106  Refrigerator-Freezer  Door Swing RHD Reversible Yes Adjustable Shelves Yes Crisper Qty 2 Crisper Finish Transparent Crisper Cover Glass Interior Light Yes Refrigerator - Interior Height 40.0" (102 cm) Refrigerator - Interior Width 25.25" (64 cm) Refrigerator - Interior Depth 21.0" (53 cm)                                                                                                                                                                                                                                                                                                                                                                                                                                                                                                                                                                                                                                                                                                                                                                                                       | Voltage/Frequency              |                        |
| Compressor Warranty 5 Years UPC 761101078106  Refrigerator-Freezer  Door Swing RHD Reversible Yes Adjustable Shelves Yes Crisper Qty 2 Crisper Finish Transparent Crisper Cover Glass Interior Light Yes Refrigerator - Interior Height 40.0" (102 cm) Refrigerator - Interior Width 25.25" (64 cm) Refrigerator - Interior Depth 21.0" (53 cm)                                                                                                                                                                                                                                                                                                                                                                                                                                                                                                                                                                                                                                                                                                                                                                                                                                     | Weight                         | · .                    |
| UPC 761101078106  Refrigerator-Freezer  Door Swing RHD  Reversible Yes  Adjustable Shelves Yes  Crisper Qty 2  Crisper Finish Transparent  Crisper Cover Glass  Interior Light Yes  Refrigerator - Interior Height 40.0" (102 cm)  Refrigerator - Interior Width 25.25" (64 cm)  Refrigerator - Interior Depth 21.0" (53 cm)                                                                                                                                                                                                                                                                                                                                                                                                                                                                                                                                                                                                                                                                                                                                                                                                                                                        | Parts & Labor Warranty         | 1 Year                 |
| Refrigerator-FreezerDoor SwingRHDReversibleYesAdjustable ShelvesYesCrisper Qty2Crisper FinishTransparentCrisper CoverGlassInterior LightYesRefrigerator - Interior Height40.0" (102 cm)Refrigerator - Interior Width25.25" (64 cm)Refrigerator - Interior Depth21.0" (53 cm)                                                                                                                                                                                                                                                                                                                                                                                                                                                                                                                                                                                                                                                                                                                                                                                                                                                                                                        | Compressor Warranty            | 5 Years                |
| Door Swing RHD Reversible Yes Adjustable Shelves Yes Crisper Qty 2 Crisper Finish Transparent Crisper Cover Glass Interior Light Yes Refrigerator - Interior Height 40.0" (102 cm) Refrigerator - Interior Width 25.25" (64 cm) Refrigerator - Interior Depth 21.0" (53 cm)                                                                                                                                                                                                                                                                                                                                                                                                                                                                                                                                                                                                                                                                                                                                                                                                                                                                                                         | UPC                            | 761101078106           |
| Reversible Yes Adjustable Shelves Yes Crisper Qty 2 Crisper Finish Transparent Crisper Cover Glass Interior Light Yes Refrigerator - Interior Height 40.0" (102 cm) Refrigerator - Interior Width 25.25" (64 cm) Refrigerator - Interior Depth 21.0" (53 cm)                                                                                                                                                                                                                                                                                                                                                                                                                                                                                                                                                                                                                                                                                                                                                                                                                                                                                                                        | Refrigerator-Freezer           |                        |
| Adjustable Shelves  Crisper Qty 2  Crisper Finish Transparent Crisper Cover Glass Interior Light Yes  Refrigerator - Interior Height Adv.0" (102 cm)  Refrigerator - Interior Width Refrigerator - Interior Depth 21.0" (53 cm)                                                                                                                                                                                                                                                                                                                                                                                                                                                                                                                                                                                                                                                                                                                                                                                                                                                                                                                                                     | Door Swing                     | RHD                    |
| Crisper Qty 2  Crisper Finish Transparent  Crisper Cover Glass  Interior Light Yes  Refrigerator - Interior Height 40.0" (102 cm)  Refrigerator - Interior Width 25.25" (64 cm)  Refrigerator - Interior Depth 21.0" (53 cm)                                                                                                                                                                                                                                                                                                                                                                                                                                                                                                                                                                                                                                                                                                                                                                                                                                                                                                                                                        | Reversible                     | Yes                    |
| Crisper Finish Transparent Crisper Cover Glass Interior Light Yes Refrigerator - Interior Height 40.0" (102 cm) Refrigerator - Interior Width 25.25" (64 cm) Refrigerator - Interior Depth 21.0" (53 cm)                                                                                                                                                                                                                                                                                                                                                                                                                                                                                                                                                                                                                                                                                                                                                                                                                                                                                                                                                                            | Adjustable Shelves             | Yes                    |
| Crisper Cover Glass Interior Light Yes Refrigerator - Interior Height 40.0" (102 cm) Refrigerator - Interior Width 25.25" (64 cm) Refrigerator - Interior Depth 21.0" (53 cm)                                                                                                                                                                                                                                                                                                                                                                                                                                                                                                                                                                                                                                                                                                                                                                                                                                                                                                                                                                                                       | Crisper Qty                    | 2                      |
| Interior Light Yes  Refrigerator - Interior Height 40.0" (102 cm)  Refrigerator - Interior Width 25.25" (64 cm)  Refrigerator - Interior Depth 21.0" (53 cm)                                                                                                                                                                                                                                                                                                                                                                                                                                                                                                                                                                                                                                                                                                                                                                                                                                                                                                                                                                                                                        | Crisper Finish                 | Transparent            |
| Refrigerator - Interior Height 40.0" (102 cm)  Refrigerator - Interior Width 25.25" (64 cm)  Refrigerator - Interior Depth 21.0" (53 cm)                                                                                                                                                                                                                                                                                                                                                                                                                                                                                                                                                                                                                                                                                                                                                                                                                                                                                                                                                                                                                                            | Crisper Cover                  | Glass                  |
| Refrigerator - Interior Width 25.25" (64 cm)  Refrigerator - Interior Depth 21.0" (53 cm)                                                                                                                                                                                                                                                                                                                                                                                                                                                                                                                                                                                                                                                                                                                                                                                                                                                                                                                                                                                                                                                                                           | Interior Light                 | Yes                    |
| Refrigerator - Interior Depth 21.0" (53 cm)                                                                                                                                                                                                                                                                                                                                                                                                                                                                                                                                                                                                                                                                                                                                                                                                                                                                                                                                                                                                                                                                                                                                         | Refrigerator - Interior Height | 40.0" (102 cm)         |
|                                                                                                                                                                                                                                                                                                                                                                                                                                                                                                                                                                                                                                                                                                                                                                                                                                                                                                                                                                                                                                                                                                                                                                                     | Refrigerator - Interior Width  | 25.25" (64 cm)         |
| Refrigerator - Shelf Type Glass                                                                                                                                                                                                                                                                                                                                                                                                                                                                                                                                                                                                                                                                                                                                                                                                                                                                                                                                                                                                                                                                                                                                                     | Refrigerator - Interior Depth  | 21.0" (53 cm)          |
|                                                                                                                                                                                                                                                                                                                                                                                                                                                                                                                                                                                                                                                                                                                                                                                                                                                                                                                                                                                                                                                                                                                                                                                     | Refrigerator - Shelf Type      | Glass                  |