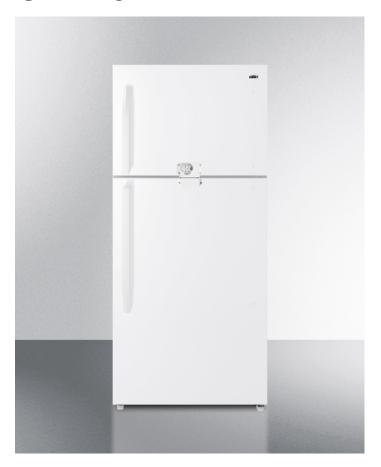

# CTR18WLLF2

66.63" x 29.5" x 31.25" (H x W x D)

18 cu.ft. frost-free refrigerator-freezer in white with combination lock

### **Highlights:**

Combination lock secures both sections

Full 18 cu.ft. storage capacity to meet the needs of most kitchens

ENERGY STAR certified performance for added efficiency and cost savings