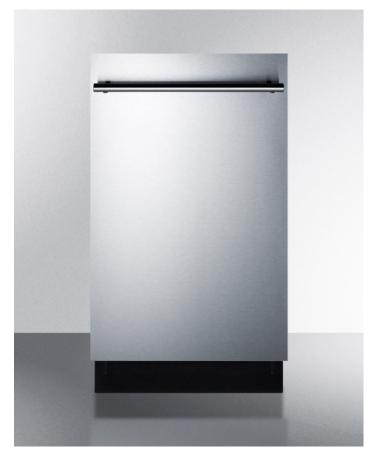

# **DW18SSADA**

#### 32.5" x 17.63" x 21.63" (H x W x D)

18" wide ADA compliant ENERGY STAR qualified dishwasher with stainless steel or panel-ready door, made in Europe

#### **Highlights:**

Just under 18" wide for an easy fit in space-challenged kitchens

ENERGY STAR qualified performance to save on electricity and water usage

32 1/2" height fits under lower ADA compliant counters