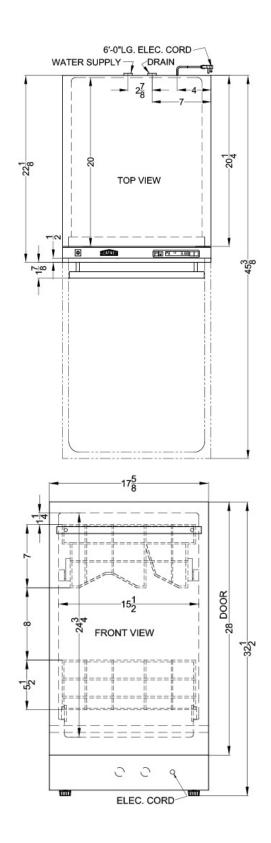

#### 32.5" x 17.63" x 21.63" (H x W x D)

18" wide ADA compliant ENERGY STAR qualified dishwasher with stainless steel or panel-ready door, made in Europe

### **DW18SSADA Specifications:**

| Overview                      |                                 |
|-------------------------------|---------------------------------|
| Height of Cabinet             | 32.5" (83 cm)                   |
| Width                         | 17.63" (45 cm)                  |
| Depth                         | 21.63" (55 cm)                  |
| Depth with door at 90°        | 45.38" (115 cm)                 |
| Dishwasher                    | Standard                        |
| Door                          | Stainless Steel/Panel-<br>Ready |
| Cabinet                       | Unfinished                      |
| US Electrical Safety          | UL                              |
| Canadian Electrical<br>Safety | ULC                             |
| Energy Usage/Year             | 210.0kWh/year                   |
| Amps                          | 12.0                            |
| Voltage/Frequency             | 115 V AC/60 Hz                  |
| Weight                        | 80.0 lbs. (36 kg)               |
| Parts & Labor<br>Warranty     | 1 Year                          |
| UPC                           | 761101032054                    |
| Dishwasher                    |                                 |
| Number of Racks               | 2                               |
| Silverware Basket             | Yes                             |
| China Setting                 | Yes                             |
| Interior Finish               | SS                              |
| Interior Height               | 24.75" (63 cm)                  |
| Interior Depth                | 20.0" (51 cm)                   |
| Decibel Rating                | 52.0 dBA                        |
| Number of Options             | 4                               |
| Leveling Legs                 | Yes                             |
| Place Settings                | 8 place settings                |
| 0                             |                                 |