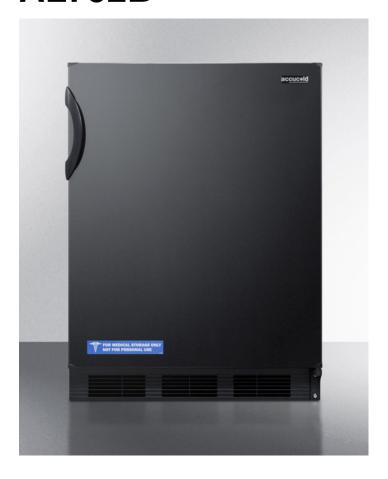

# **AL752B**

32.25" x 23.63" x 23.5" (H x W x D)

ADA compliant all-refrigerator for freestanding general purpose use, with flat door liner, auto defrost operation and black exterior

#### **Highlights:**

32" height for use in ADA compliant settings

Automatic defrost ensures minimum user maintenance

Deep shelf space accommodates large trays

#### **Product Features:**

| ADA Compliant                   | 32" height for use in settings complying with ADA guidelines for lower counter height                                          |
|---------------------------------|--------------------------------------------------------------------------------------------------------------------------------|
| Slim counter height dimensions  | Ideal 24" footprint offers full 5.5 cu.ft. storage capacity in a slim fit                                                      |
| Fully finished cabinet          | Allows this unit to be used freestanding                                                                                       |
| Automatic defrost               | Reduced user maintenance with automatic defrost operation                                                                      |
| Hidden evaporator               | Cold wall design with hidden evaporator and seamless interior                                                                  |
| Adjustable thermostat           | Dial thermostat located inside for easy temperature management                                                                 |
| Reversible door                 | User-reversible door swing for added flexibility                                                                               |
| Adjustable glass shelves        | Rearrange your refrigerator space to accommodate all shapes and sizes or remove shelves for a simple clean-up                  |
| Interior light on rocker switch | Turn the light on when you need it and off when you're done with a convenient rocker switch located just behind the thermostat |