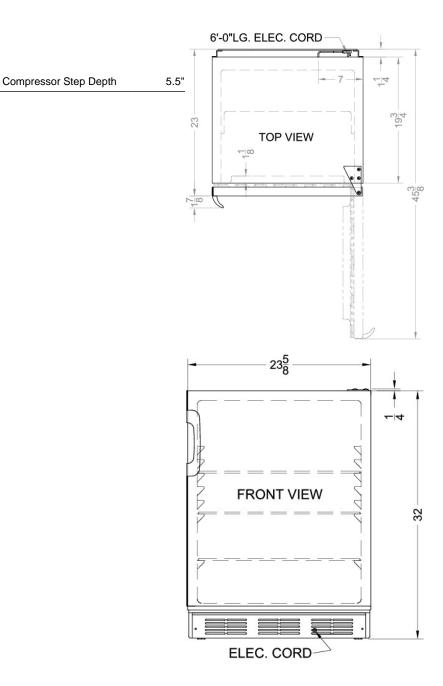

### **AL752B Specifications:**

| Overview                                                                                                                                                                                                  |                                                                                 |
|-----------------------------------------------------------------------------------------------------------------------------------------------------------------------------------------------------------|---------------------------------------------------------------------------------|
| Height of Cabinet                                                                                                                                                                                         | 32.0" (81 cm)                                                                   |
| Height to Hinge Cap                                                                                                                                                                                       | 32.25" (82 cm)                                                                  |
| Width                                                                                                                                                                                                     | 23.63" (60 cm)                                                                  |
| Depth                                                                                                                                                                                                     | 23.5" (60 cm)                                                                   |
| Depth with Handle                                                                                                                                                                                         | 24.0" (61 cm)                                                                   |
| Depth with door at 90°                                                                                                                                                                                    | 45.13" (115 cm)                                                                 |
| Capacity                                                                                                                                                                                                  | 5.5 cu.ft. (156 L)                                                              |
| Defrost Type                                                                                                                                                                                              | Automatic                                                                       |
| Door                                                                                                                                                                                                      | Black                                                                           |
| Cabinet                                                                                                                                                                                                   | Black                                                                           |
| US Electrical Safety                                                                                                                                                                                      | UL                                                                              |
| Canadian Electrical<br>Safety                                                                                                                                                                             | ULC                                                                             |
| Amps                                                                                                                                                                                                      | 1.3                                                                             |
| Voltage/Frequency                                                                                                                                                                                         | 115 V AC/60 Hz                                                                  |
| Weight                                                                                                                                                                                                    | 100.0 lbs. (45 kg)                                                              |
| Parts & Labor Warranty                                                                                                                                                                                    | 1 Year                                                                          |
| Compressor Warranty                                                                                                                                                                                       | 5 Years                                                                         |
| UPC                                                                                                                                                                                                       | 761101002620                                                                    |
| Refrigerator Features                                                                                                                                                                                     |                                                                                 |
|                                                                                                                                                                                                           |                                                                                 |
| Door Swing                                                                                                                                                                                                | RHD                                                                             |
| Door Swing Reversible                                                                                                                                                                                     | RHD<br>Yes                                                                      |
|                                                                                                                                                                                                           |                                                                                 |
| Reversible                                                                                                                                                                                                | Yes                                                                             |
| Reversible Shelf Type                                                                                                                                                                                     | Yes<br>Glass                                                                    |
| Reversible Shelf Type Shelf Qty                                                                                                                                                                           | Yes<br>Glass<br>3                                                               |
| Reversible Shelf Type Shelf Qty Adjustable Shelves                                                                                                                                                        | Yes Glass 3 Yes                                                                 |
| Reversible Shelf Type Shelf Qty Adjustable Shelves Thermostat Type                                                                                                                                        | Yes Glass 3 Yes Dial                                                            |
| Reversible Shelf Type Shelf Qty Adjustable Shelves Thermostat Type Refrigerant Type                                                                                                                       | Yes Glass 3 Yes Dial R134a                                                      |
| Reversible Shelf Type Shelf Qty Adjustable Shelves Thermostat Type Refrigerant Type Refrigerant Amount                                                                                                    | Yes Glass 3 Yes Dial R134a 1.8oz.                                               |
| Reversible Shelf Type Shelf Qty Adjustable Shelves Thermostat Type Refrigerant Type Refrigerant Amount High Side PSI                                                                                      | Yes Glass 3 Yes Dial R134a 1.8oz. 285.0                                         |
| Reversible Shelf Type Shelf Qty Adjustable Shelves Thermostat Type Refrigerant Type Refrigerant Amount High Side PSI Low Side PSI                                                                         | Yes Glass 3 Yes Dial R134a 1.8oz. 285.0 88.0                                    |
| Reversible Shelf Type Shelf Qty Adjustable Shelves Thermostat Type Refrigerant Type Refrigerant Amount High Side PSI Low Side PSI Level Legs Qty                                                          | Yes Glass 3 Yes Dial R134a 1.8oz. 285.0 88.0                                    |
| Reversible Shelf Type Shelf Qty Adjustable Shelves Thermostat Type Refrigerant Type Refrigerant Amount High Side PSI Low Side PSI Level Legs Qty Interior Light                                           | Yes Glass 3 Yes Dial R134a 1.8oz. 285.0 88.0                                    |
| Reversible Shelf Type Shelf Qty Adjustable Shelves Thermostat Type Refrigerant Type Refrigerant Amount High Side PSI Low Side PSI Level Legs Qty Interior Light Dimensions                                | Yes Glass 3 Yes Dial R134a 1.8oz. 285.0 88.0 4 Yes                              |
| Reversible Shelf Type Shelf Qty Adjustable Shelves Thermostat Type Refrigerant Type Refrigerant Amount High Side PSI Low Side PSI Level Legs Qty Interior Light Dimensions Interior Height                | Yes Glass 3 Yes Dial R134a 1.8oz. 285.0 88.0 4 Yes                              |
| Reversible Shelf Type Shelf Qty Adjustable Shelves Thermostat Type Refrigerant Type Refrigerant Amount High Side PSI Low Side PSI Level Legs Qty Interior Light Dimensions Interior Height Interior Width | Yes Glass 3 Yes Dial R134a 1.8oz. 285.0 88.0 4 Yes 26.25" (67 cm) 21.0" (53 cm) |