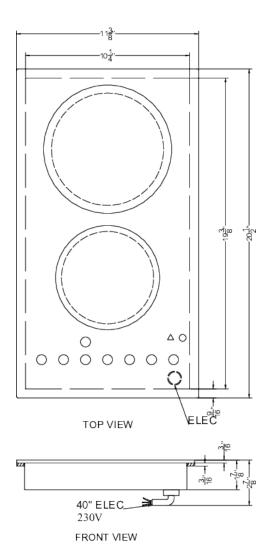

### **CRH2BT30230 Specifications:**

| Overview                   |                  |  |  |
|----------------------------|------------------|--|--|
| Nominal Height             | 2.0" (5 cm)      |  |  |
| Height of Cabinet          | 2.0" (5 cm)      |  |  |
| Nominal Width              | 12.0" (30 cm)    |  |  |
| Width                      | 11.38" (29 cm)   |  |  |
| Nominal Depth              | 21.0" (53 cm)    |  |  |
| Depth                      | 20.5" (52 cm)    |  |  |
| Cabinet                    | Black            |  |  |
| US Electrical Safety       | ETL              |  |  |
| Canadian Electrical Safety | ETL-C            |  |  |
| Amps                       | 15.0             |  |  |
| Voltage/Frequency          | 230 V AC/60 Hz   |  |  |
| Weight                     | 10.0 lbs. (5 kg) |  |  |
| Parts & Labor Warranty     | 3 Years          |  |  |
| UPC                        | 761101103716     |  |  |
| Electric Cooktop           |                  |  |  |
| Heating Type               | Radiant          |  |  |
| Surface                    | Glass            |  |  |
| Element Type               | Glasstop         |  |  |
| Number of Elements         | 2                |  |  |
| Controls                   | Digital          |  |  |
| Cooking Timer              | Yes              |  |  |
| Countertop Cutout Height   | 4.0" (10 cm)     |  |  |
| Countertop Cutout Width    | 10.4" (26 cm)    |  |  |
| Countertop Cutout Depth    | 19.5" (50 cm)    |  |  |
| Power Source               | 230V             |  |  |
| Element #1 Size            | 7.0" (18 cm)     |  |  |
| Element #1 Wattage         | 1800.0           |  |  |
| Element #2 Size            | 5.5" (14 cm)     |  |  |
| Element #2 Wattage         | 1200.0           |  |  |
| Power Cord Included        | No               |  |  |
| Auto Shutoff Time          | 30 Minutes       |  |  |
|                            |                  |  |  |