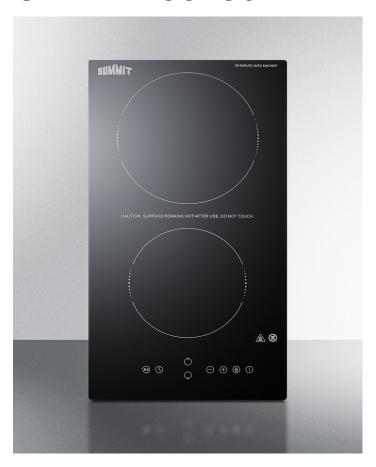

# **CRH2BT30230**

2" x 11.38" x 20.5" (H x W x D)

230V Safety First 2-burner cooktop with a jet black glass surface, digital touch controls, and a 30-minute auto shutoff feature, 3000W

Two-burner 3000W electric cooktop with 230V operation

#### **Product Features:**

| 2-Burner Radiant Cooktop    | Smooth-top glass cooktop ideal for hotels, apartments, and other small kitchen spaces                                               |  |
|-----------------------------|-------------------------------------------------------------------------------------------------------------------------------------|--|
| Safety First Cooktop series | Specially designed to ensure maximum guest safety with several protective features included                                         |  |
| 30 minute automatic shutoff | Burners will automatically turn off after 30 minutes of inactivity, helping to prevent unsupervised heating                         |  |
| Safety cut-off function     | If the cooktop on/off switch is touched but no power level is selected within one minute, the cooktop automatically turns off       |  |
| Overflow protection         | Power will automatically shut off if boiling liquid or a wet cloth touches the control panel, resuming after the controls are dried |  |
| Child lock                  | Safety feature lets you lock the cooktop to prevent unsupervised changes                                                            |  |
| Jet black glass surface     | Elegant style on a smooth, jet black glass surface for a contemporary look that is easier to clean                                  |  |
| Large 1800W burner          | Rear 7" burner offers 1800W for faster heating of larger cooking vessels                                                            |  |
| Standard 1200W burner       | Front element is 5.5" in diameter to meet most cooking needs                                                                        |  |
|                             |                                                                                                                                     |  |