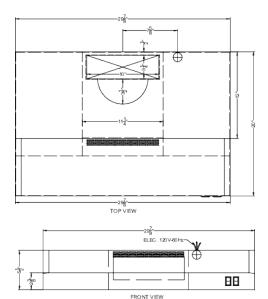

### **HC30BB Specifications:**

| Overview                      |                                                              |  |
|-------------------------------|--------------------------------------------------------------|--|
| Nominal Height                | 6.0" (15 cm)                                                 |  |
| Height of Cabinet             | 5.5" (14 cm)                                                 |  |
| Nominal Width                 | 30.0" (76 cm)                                                |  |
| Width                         | 29.88" (76 cm)                                               |  |
| Nominal Depth                 | 20.0" (51 cm)                                                |  |
| Depth                         | 20.0" (51 cm)                                                |  |
| Cabinet                       | Black                                                        |  |
| US Electrical Safety          | UL                                                           |  |
| Canadian Electrical<br>Safety | ULC                                                          |  |
| Amps                          | 1.7                                                          |  |
| Voltage/Frequency             | 115 V AC/60 Hz                                               |  |
| Weight                        | 13.0 lbs. (6 kg)                                             |  |
| Parts & Labor<br>Warranty     | 1 Year                                                       |  |
| UPC                           | 761101087108                                                 |  |
| Range Hood                    |                                                              |  |
| Installation                  | Under Cabinet                                                |  |
| Venting                       | Convertible                                                  |  |
| Controls                      | Dial                                                         |  |
| Number of Fan<br>Speeds       | 2                                                            |  |
| Maximum Air<br>Movement       | 300.0 CFM                                                    |  |
| Sone Rating                   | 6                                                            |  |
| Duct Shape                    | 3"1/4" x 10" rectangular<br>or 6/7" round with<br>transition |  |