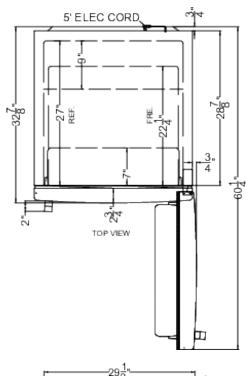

### **CTR21W Specifications:**

| Overview                       |                        |
|--------------------------------|------------------------|
| Nominal Height                 | 66.0" (168 cm)         |
| Height of Cabinet              | 66.0" (168 cm)         |
| Height to Hinge Cap            | 66.63" (169<br>cm)     |
| Nominal Width                  | 30.0" (76 cm)          |
| Width                          | 29.5" (75 cm)          |
| Width with Door Open           | 30.25" (77 cm)         |
| Nominal Depth                  | 33.0" (84 cm)          |
| Depth                          | 32.88" (84 cm)         |
| Depth with Handle              | 34.88" (89 cm)         |
| Depth with door at 90°         | 60.25" (153<br>cm)     |
| Capacity                       | 20.5 cu.ft. (580<br>L) |
| Defrost Type                   | Frost-Free             |
| Door                           | White                  |
| Cabinet                        | White                  |
| US Electrical Safety           | UL                     |
| Canadian Electrical Safety     | ULC                    |
| Energy Usage/Year              | 390.0kWh/year          |
| Amps                           | 1.1                    |
| Voltage/Frequency              | 115 V AC/60<br>Hz      |
| Weight                         | 172.0 lbs. (78<br>kg)  |
| Parts & Labor Warranty         | 1 Year                 |
| Compressor Warranty            | 5 Years                |
| UPC                            | 761101089072           |
| Refrigerator-Freezer           |                        |
| Door Swing                     | RHD                    |
| Reversible                     | Yes                    |
| Adjustable Shelves             | Yes                    |
| Crisper Qty                    | 2                      |
| Crisper Finish                 | Transparent            |
| Crisper Cover                  | Glass                  |
| Interior Light                 | Yes                    |
| Refrigerator - Interior Height | 38.75" (98 cm)         |
| Refrigerator - Interior Width  | 26.0" (66 cm)          |
| Refrigerator - Interior Depth  | 27.0" (69 cm)          |
| Refrigerator - Shelf Type      | Glass                  |