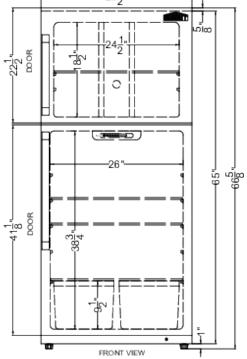

### **CTR21W Specifications:**

| Overview                       |                        |
|--------------------------------|------------------------|
| Nominal Height                 | 66.0" (168 cm)         |
| Height of Cabinet              | 66.0" (168 cm)         |
| Height to Hinge Cap            | 66.63" (169<br>cm)     |
| Nominal Width                  | 30.0" (76 cm)          |
| Width                          | 29.5" (75 cm)          |
| Width with Door Open           | 30.25" (77 cm)         |
| Nominal Depth                  | 33.0" (84 cm)          |
| Depth                          | 32.88" (84 cm)         |
| Depth with Handle              | 34.88" (89 cm)         |
| Depth with door at 90°         | 60.25" (153<br>cm)     |
| Capacity                       | 20.5 cu.ft. (580<br>L) |
| Defrost Type                   | Frost-Free             |
| Door                           | White                  |
| Cabinet                        | White                  |
| US Electrical Safety           | UL                     |
| Canadian Electrical Safety     | ULC                    |
| Energy Usage/Year              | 390.0kWh/year          |
| Amps                           | 1.1                    |
| Voltage/Frequency              | 115 V AC/60<br>Hz      |
| Weight                         | 172.0 lbs. (78<br>kg)  |
| Parts & Labor Warranty         | 1 Year                 |
| Compressor Warranty            | 5 Years                |
| UPC                            | 761101089072           |
| Refrigerator-Freezer           |                        |
| Door Swing                     | RHD                    |
| Reversible                     | Yes                    |
| Adjustable Shelves             | Yes                    |
| Crisper Qty                    | 2                      |
| Crisper Finish                 | Transparent            |
| Crisper Cover                  | Glass                  |
| Interior Light                 | Yes                    |
| Refrigerator - Interior Height | 38.75" (98 cm)         |
| Refrigerator - Interior Width  | 26.0" (66 cm)          |
| Refrigerator - Interior Depth  | 27.0" (69 cm)          |
| Refrigerator - Shelf Type      | Glass                  |

| Refrigerator - Shelf Qty            | 2              |
|-------------------------------------|----------------|
| Refrigerator - Full Door<br>Shelves | 2              |
| Refrigerator - Half Door<br>Shelves | 2              |
| Refrigerator - Temperature<br>Range | 36 to 46°F     |
| Freezer - Interior Height           | 18.5" (47 cm)  |
| Freezer - Interior Width            | 24.5" (62 cm)  |
| Freezer - Interior Depth            | 22.25" (57 cm) |
| Freezer - Shelf Type                | Wire           |
| Freezer - Shelf Qty                 | 1              |
| Freezer - Full Door Shelves         | 2              |
| Gallon Door Storage                 | Yes            |
| Thermostat Type                     | Dial           |
| Fan Type                            | Interior       |
| Refrigerant Type                    | R600a          |
| Refrigerant Amount                  | 2.29 oz.       |
| High Side PSI                       | 150.0          |
| Low Side PSI                        | 60.0           |
| Freezer - Temperature<br>Range      | 0 to 10°F      |
| Compressor Step Height              | 9.5" (24 cm)   |
| Compressor Step Width               | 26.0" (66 cm)  |
| Compressor Step Depth               | 9.0" (23 cm)   |
|                                     |                |