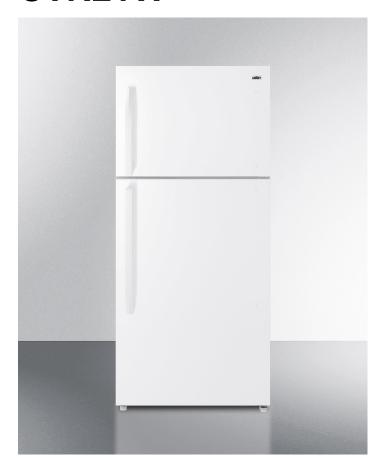

# CTR21W

66.63" x 29.5" x 32.88" (H x W x D)

20.5 cu.ft. frost-free refrigerator-freezer in white

### **Highlights:**

Over 20 cu.ft. storage capacity to meet the needs of most kitchens

ENERGY STAR certified performance for added efficiency and cost savings

Fully featured for convenient storage with crispers, adjustable shelves, and more