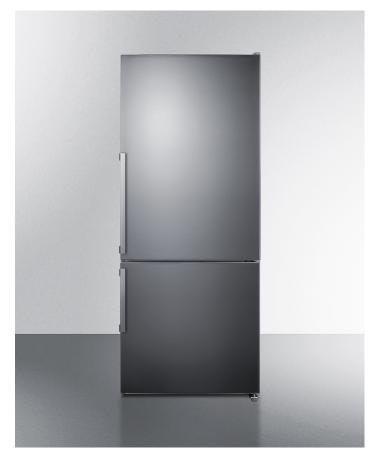

# FFBF284SSIM

67.75" x 27.63" x 26.25" (H x W x D)

Frost-free ENERGY STAR certified bottom freezer refrigerator with icemaker in stainless steel

#### **Product Features:**

| Counter Depth Bottom Freezer Refrigerator                                                    | 13.8 cu.ft. refrigerator-freezer in a unique 27.63" W x 26.25" D fit ideal for smaller kitchens and apartments                                     |  |
|----------------------------------------------------------------------------------------------|----------------------------------------------------------------------------------------------------------------------------------------------------|--|
| ENERGY STAR certified                                                                        | Recognized as the Most Efficient of ENERGY STAR 2023                                                                                               |  |
| CEE Tier I qualified                                                                         | Efficient design meets CEE Tier I specifications, using 20% less energy than DOE standards require for this product category                       |  |
| Factory-installed icemaker                                                                   | Freezer section is equipped with a pre-installed icemaker that keeps a steady supply of crescent ice                                               |  |
| Stainless steel doors                                                                        | Stainless steel doors with a horizontal grain and gentle curve offer a professional look for any kitchen                                           |  |
| Smudge-resistant coating                                                                     | Stainless steel features a protective film that helps to reduce smudges and is easy to clean with a gentle wipe                                    |  |
| Large capacity                                                                               | Generous capacity inside a counter deep 27" footprint                                                                                              |  |
| Frost-free operation                                                                         | No-frost operation ensures reduced maintenance                                                                                                     |  |
| Digital temperature control                                                                  | Innovative control panel located inside the refrigerator makes it easy to manage the refrigerator and freezer temperature at the touch of a button |  |
| SUMMIT APPLIANCE DIVISION, FELIX STORCH<br>770 Garrison Avenue Bronx, NY 10474 USA TEL 718-8 |                                                                                                                                                    |  |