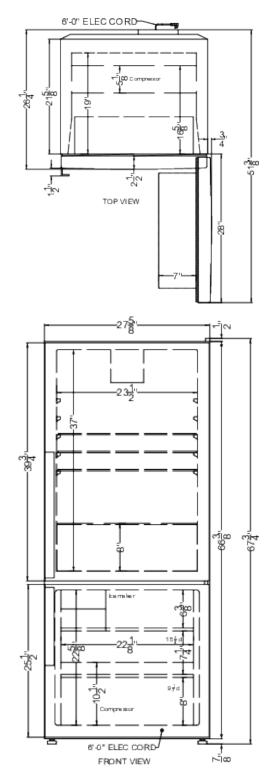

### **FFBF284SSIM Specifications:**

| Overview                          |                        |
|-----------------------------------|------------------------|
| Nominal Height                    | 68.0" (173 cm)         |
| Height of Cabinet                 | 67.25" (171 cm)        |
| Height to Hinge Cap               | 67.75" (172 cm)        |
| Nominal Width                     | 28.0" (71 cm)          |
| Width                             | 27.63" (70 cm)         |
| Width with Door Open              | 28.38" (72 cm)         |
| Nominal Depth                     | 27.0" (69 cm)          |
| Depth                             | 26.25" (67 cm)         |
| Depth with Handle                 | 27.75" (70 cm)         |
| Depth with door at 90°            | 51.38" (131 cm)        |
| Capacity                          | 13.8 cu.ft. (391<br>L) |
| Defrost Type                      | Frost-Free             |
| Door                              | Stainless Steel        |
| Cabinet                           | Platinum               |
| US Electrical Safety              | UL                     |
| Canadian Electrical Safety        | ULC                    |
| Energy Usage/Year                 | 420.0kWh/year          |
| Amps                              | 2.0                    |
| Voltage/Frequency                 | 115 V AC/60 Hz         |
| Weight                            | 200.0 lbs. (91<br>kg)  |
| Parts & Labor Warranty            | 1 Year                 |
| Compressor Warranty               | 5 Years                |
| UPC                               | 761101089973           |
| Refrigerator-Freezer              |                        |
| Door Swing                        | RHD                    |
| Reversible                        | Yes                    |
| Adjustable Shelves                | Yes                    |
| Interior Drawers                  | Yes                    |
| Crisper Qty                       | 1                      |
| Crisper Finish                    | Transparent            |
| Crisper Cover                     | Glass                  |
| Interior Light                    | Yes                    |
| Refrigerator - Interior<br>Height | 37.0" (94 cm)          |
| Refrigerator - Interior Width     | 23.5" (60 cm)          |
| Refrigerator - Interior Depth     | 19.0" (48 cm)          |
| Refrigerator - Capacity           | 9.97 cu.ft             |
|                                   |                        |

| Refrigerator - Shelf Type                                                                                                                                              | Glass                                                                                  |
|------------------------------------------------------------------------------------------------------------------------------------------------------------------------|----------------------------------------------------------------------------------------|
| Refrigerator - Shelf Qty                                                                                                                                               | 3                                                                                      |
| Refrigerator - Full Door<br>Shelves                                                                                                                                    | 3                                                                                      |
| Freezer - Interior Height                                                                                                                                              | 22.63" (57 cm)                                                                         |
| Freezer - Interior Width                                                                                                                                               | 22.13" (56 cm)                                                                         |
| Freezer - Interior Depth                                                                                                                                               | 16.63" (42 cm)                                                                         |
| Freezer - Capacity                                                                                                                                                     | 3.83 cu.ft                                                                             |
| Gallon Door Storage                                                                                                                                                    | Yes                                                                                    |
| Thermostat Type                                                                                                                                                        | Digital                                                                                |
|                                                                                                                                                                        |                                                                                        |
| Fan Type                                                                                                                                                               | Interior                                                                               |
| Fan Type<br>Refrigerant Type                                                                                                                                           | Interior<br>R600a                                                                      |
|                                                                                                                                                                        |                                                                                        |
| Refrigerant Type                                                                                                                                                       | R600a                                                                                  |
| Refrigerant Type<br>Refrigerant Amount                                                                                                                                 | R600a<br>2.47 oz.                                                                      |
| Refrigerant Type<br>Refrigerant Amount<br>Level Legs                                                                                                                   | R600a<br>2.47 oz.<br>2                                                                 |
| Refrigerant Type<br>Refrigerant Amount<br>Level Legs<br>Interior Height - Drawer 1                                                                                     | R600a   2.47 oz.   2   10.5" (27 cm)                                                   |
| Refrigerant Type<br>Refrigerant Amount<br>Level Legs<br>Interior Height - Drawer 1<br>Interior Width - Drawer 1                                                        | R600a   2.47 oz.   2   10.5" (27 cm)   22.13" (56 cm)                                  |
| Refrigerant Type<br>Refrigerant Amount<br>Level Legs<br>Interior Height - Drawer 1<br>Interior Width - Drawer 1<br>Interior Depth - Drawer 1                           | R600a   2.47 oz.   2   10.5" (27 cm)   22.13" (56 cm)   16.63" (42 cm)                 |
| Refrigerant Type<br>Refrigerant Amount<br>Level Legs<br>Interior Height - Drawer 1<br>Interior Width - Drawer 1<br>Interior Depth - Drawer 1<br>Compressor Step Height | R600a   2.47 oz.   2   10.5" (27 cm)   22.13" (56 cm)   16.63" (42 cm)   10.5" (27 cm) |