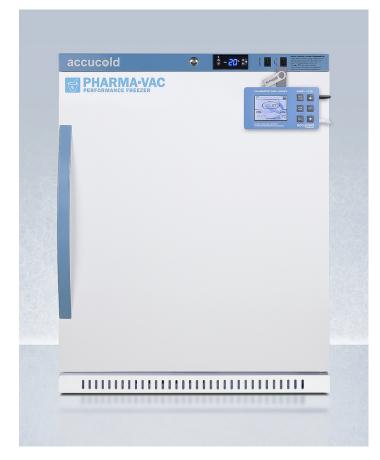

# accucold

# AFZ5PVBIADADL2B

#### 31.75" x 23.38" x 25" (H x W x D)

Performance series Pharma-Vac 4 cu.ft. ADA height purpose-built vaccine storage freezer designed for recessed or freestanding installation, with factory-installed NIST calibrated temperature logger (DDL)

### **Highlights:**

NIST calibrated DDL included for accurate temperature logging

Sized just under 32" high to fit under lower ADA compliant counters

Intelligent microprocessor digital temperature controller

#### **Product Features:**

| Performance Series freezer                                                          | Purpose-built all-freezer for vaccine storage in medical, pharmaceutical, and life science applications                                                                                                                                                                                                                                                    |  |
|-------------------------------------------------------------------------------------|------------------------------------------------------------------------------------------------------------------------------------------------------------------------------------------------------------------------------------------------------------------------------------------------------------------------------------------------------------|--|
| Purpose-built design                                                                | Designed and purpose-built for pharmacy, medication, and vaccine applications to support meeting CDC/VFC/VFA guidelines                                                                                                                                                                                                                                    |  |
| ADA Compliant                                                                       | Just under 32" tall designed to fit under ADA compliant counters                                                                                                                                                                                                                                                                                           |  |
| Recessed or freestanding use                                                        | Versatile design allows recessed installation under counters or freestanding use                                                                                                                                                                                                                                                                           |  |
| +/-1ºC Variation                                                                    | The published temperature variation is derived from the maximum deviation of an NTC sensor in a 1 oz. vial located nearest the chamber geometric center during a 24 hour test period                                                                                                                                                                       |  |
| Digital data logger (DDL) included                                                  | Accucold DL2B data logger is NIST calibrated in our ISO/IEC 17025:2017 laboratory, with user-set logging intervals, a large LCD readout of the current and high/low temperature, and virtually unlimited storage through internal memory and a convenient USB drive; for additional information on this logger's features, view the DL2BKit on our website |  |
| Commercial design                                                                   | Meets UL-471 commercial standards                                                                                                                                                                                                                                                                                                                          |  |
| Adjustable temperature                                                              | Intuitive controls let you adjust the interior temperature between -30°C to -10°C                                                                                                                                                                                                                                                                          |  |
| Temperature alarm                                                                   | Visual and audible alarms alert if the interior temperature rises or falls out of set range                                                                                                                                                                                                                                                                |  |
| SUMMIT APPLIANCE DIVISION, FELIX STO<br>770 Garrison Avenue Bronx, NY 10474 USA TEL |                                                                                                                                                                                                                                                                                                                                                            |  |