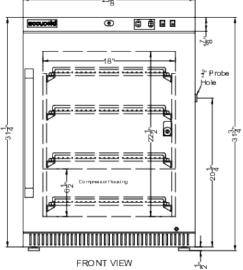

## **AFZ5PVBIADADL2B Specifications:**

| Overview                                                                                          |                                    |
|---------------------------------------------------------------------------------------------------|------------------------------------|
| Nominal Height                                                                                    | 32.0" (81 cm)                      |
| Height of Cabinet                                                                                 | 31.75" (81 cm)                     |
| Nominal Width                                                                                     | 24.0" (61 cm)                      |
| Width                                                                                             | 23.38" (59 cm)                     |
| Width with Door Open                                                                              | 23.88" (61 cm)                     |
| Nominal Depth                                                                                     | 25.0" (64 cm)                      |
| Depth                                                                                             | 25.0" (64 cm)                      |
| Depth with Handle                                                                                 | 26.75" (68 cm)                     |
| Depth with door at 90°                                                                            | 47.0" (119 cm)                     |
| Capacity                                                                                          | 3.88 cu.ft. (110 L)                |
| Defrost Type                                                                                      | Manual                             |
| Door                                                                                              | White                              |
| Cabinet                                                                                           | White                              |
| US Electrical Safety                                                                              | ETL                                |
| Canadian Electrical<br>Safety                                                                     | ETL-C                              |
| Amps                                                                                              | 1.3                                |
| Voltage/Frequency                                                                                 | 115 V AC/60 Hz                     |
| Weight                                                                                            | 125.0 lbs. (57 kg)                 |
| Parts & Labor Warranty                                                                            | 2 Years                            |
| Compressor Warranty                                                                               | 5 Years                            |
| UPC                                                                                               | 761101104065                       |
| Freezer                                                                                           |                                    |
| Door Swing                                                                                        | RHD                                |
| Reversible                                                                                        | Factory Reversible                 |
| Interior Height                                                                                   | 22.5" (57 cm)                      |
| Interior Width                                                                                    | 18.0" (46 cm)                      |
| Interior Depth                                                                                    | 18.0" (46 cm)                      |
| Shelf Type                                                                                        | Wire                               |
| Shelf Qty                                                                                         | 4                                  |
| Choir Guy                                                                                         |                                    |
| Adjustable Shelves                                                                                | Yes                                |
| ,                                                                                                 | Yes<br>Digital                     |
| Adjustable Shelves                                                                                |                                    |
| Adjustable Shelves<br>Thermostat Type                                                             | Digital                            |
| Adjustable Shelves<br>Thermostat Type<br>Interior Light                                           | Digital<br>Yes                     |
| Adjustable Shelves Thermostat Type Interior Light Refrigerant Type                                | Digital<br>Yes<br>R290             |
| Adjustable Shelves<br>Thermostat Type<br>Interior Light<br>Refrigerant Type<br>Refrigerant Amount | Digital<br>Yes<br>R290<br>1.73 oz. |

| Compressor Step Width | 18.0" (46 cm) |
|-----------------------|---------------|
| Compressor Step Depth | 7.13" (18 cm) |
| Temperature Range     | -30 to -10°C  |
|                       |               |