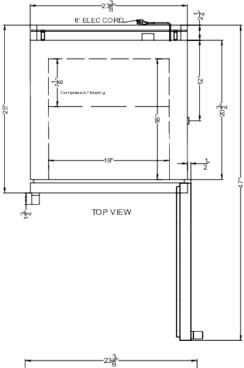

## **AFZ5PVBIADADL2B Specifications:**

| Overview                                                                                          |                                    |
|---------------------------------------------------------------------------------------------------|------------------------------------|
| Nominal Height                                                                                    | 32.0" (81 cm)                      |
| Height of Cabinet                                                                                 | 31.75" (81 cm)                     |
| Nominal Width                                                                                     | 24.0" (61 cm)                      |
| Width                                                                                             | 23.38" (59 cm)                     |
| Width with Door Open                                                                              | 23.88" (61 cm)                     |
| Nominal Depth                                                                                     | 25.0" (64 cm)                      |
| Depth                                                                                             | 25.0" (64 cm)                      |
| Depth with Handle                                                                                 | 26.75" (68 cm)                     |
| Depth with door at 90°                                                                            | 47.0" (119 cm)                     |
| Capacity                                                                                          | 3.88 cu.ft. (110 L)                |
| Defrost Type                                                                                      | Manual                             |
| Door                                                                                              | White                              |
| Cabinet                                                                                           | White                              |
| US Electrical Safety                                                                              | ETL                                |
| Canadian Electrical<br>Safety                                                                     | ETL-C                              |
| Amps                                                                                              | 1.3                                |
| Voltage/Frequency                                                                                 | 115 V AC/60 Hz                     |
| Weight                                                                                            | 125.0 lbs. (57 kg)                 |
| Parts & Labor Warranty                                                                            | 2 Years                            |
| Compressor Warranty                                                                               | 5 Years                            |
| UPC                                                                                               | 761101104065                       |
| Freezer                                                                                           |                                    |
| Door Swing                                                                                        | RHD                                |
| Reversible                                                                                        | Factory Reversible                 |
| Interior Height                                                                                   | 22.5" (57 cm)                      |
| Interior Width                                                                                    | 18.0" (46 cm)                      |
| Interior Depth                                                                                    | 18.0" (46 cm)                      |
| Shelf Type                                                                                        | Wire                               |
| Shelf Qty                                                                                         | 4                                  |
| Choir Guy                                                                                         |                                    |
| Adjustable Shelves                                                                                | Yes                                |
| ,                                                                                                 | Yes<br>Digital                     |
| Adjustable Shelves                                                                                |                                    |
| Adjustable Shelves<br>Thermostat Type                                                             | Digital                            |
| Adjustable Shelves<br>Thermostat Type<br>Interior Light                                           | Digital<br>Yes                     |
| Adjustable Shelves Thermostat Type Interior Light Refrigerant Type                                | Digital<br>Yes<br>R290             |
| Adjustable Shelves<br>Thermostat Type<br>Interior Light<br>Refrigerant Type<br>Refrigerant Amount | Digital<br>Yes<br>R290<br>1.73 oz. |

| Compressor Step Width | 18.0" (46 cm) |
|-----------------------|---------------|
| Compressor Step Depth | 7.13" (18 cm) |
| Temperature Range     | -30 to -10°C  |
|                       |               |