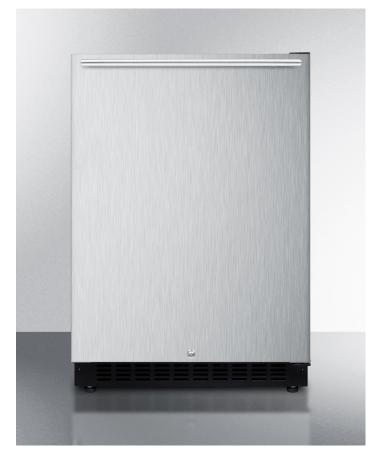

# AL54SSHHLHD

#### 32" x 23.63" x 22.63" (H x W x D)

Built-in undercounter ADA compliant all-refrigerator with wrapped stainless steel door, horizontal handle, black cabinet, door storage, and digital controls

#### **Highlights:**

32" height fits under lower ADA compliant counters

Flexible design allows built-in or freestanding use in 24" wide spaces

Stainless steel wrapped door with professional handle offers a modern look for the kitchen