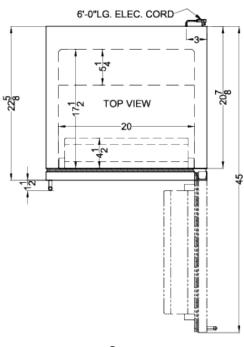

### AL54SSHHLHD Specifications:

| Nominal Height                                                      | 32.0" (81 cm)             |  |  |
|---------------------------------------------------------------------|---------------------------|--|--|
| Height of Cabinet                                                   | 32.0" (81 cm)             |  |  |
| Nominal Width                                                       | 24.0" (61 cm)             |  |  |
| Width                                                               | 23.63" (60 cm)            |  |  |
| Nominal Depth                                                       | 23.0" (58 cm)             |  |  |
| Depth                                                               | 22.63" (57 cm)            |  |  |
| Depth with door at 90°                                              | 45.0" (114 cm)            |  |  |
| Capacity                                                            | 4.8 cu.ft. (136 L)        |  |  |
| Defrost Type                                                        | Frost-Free                |  |  |
| Door                                                                | Stainless Steel           |  |  |
| Cabinet                                                             | Black                     |  |  |
| US Electrical Safety                                                | ETL                       |  |  |
| Canadian Electrical<br>Safety                                       | ETL-C                     |  |  |
| Sanitation                                                          | ETL-S                     |  |  |
| Energy Usage/Year                                                   | 270.0kWh/year             |  |  |
| Amps                                                                | 1.0                       |  |  |
| Voltage/Frequency                                                   | 115 V AC/60 Hz            |  |  |
| Weight                                                              | 95.0 lbs. (43 kg)         |  |  |
| Parts & Labor Warranty                                              | 1 Year                    |  |  |
| Compressor Warranty                                                 | 5 Years                   |  |  |
| UPC                                                                 | 761101091174              |  |  |
| Refrigerator Features                                               |                           |  |  |
| Sabbath Mode                                                        | Yes                       |  |  |
| Door Swing                                                          | LHD                       |  |  |
| Reversible                                                          | No                        |  |  |
| Shelf Type                                                          | Glass                     |  |  |
| Shelf Qty                                                           | 3                         |  |  |
| Full Door Shelf Qty                                                 | 2                         |  |  |
| Adjustable Shelves                                                  | Yes                       |  |  |
| Thermostat Type                                                     | Digital                   |  |  |
| ~ ~ ~ ~ ~ ~ ~ ~ ~ ~ ~ ~ ~ ~ ~ ~ ~ ~ ~ ~                             | Interior and              |  |  |
| Fan Type                                                            | Exterior                  |  |  |
|                                                                     | R600a                     |  |  |
| Fan Type                                                            |                           |  |  |
| Fan Type<br>Refrigerant Type                                        | R600a                     |  |  |
| Fan Type<br>Refrigerant Type<br>Refrigerant Amount                  | R600a<br>0.99oz.          |  |  |
| Fan Type<br>Refrigerant Type<br>Refrigerant Amount<br>High Side PSI | R600a<br>0.99oz.<br>270.0 |  |  |

| Temperature Range      | 36 to 43°F    |
|------------------------|---------------|
| Sound Level            | 33.3dB        |
| Dimensions             |               |
| Interior Height        | 25.0" (64 cm) |
| Interior Width         | 20.0" (51 cm) |
| Interior Depth         | 17.5" (44 cm) |
| Compressor Step Height | 3.25" (8 cm)  |
| Compressor Step Width  | 20.0" (51 cm) |
| Compressor Step Depth  | 5.25" (13 cm) |
|                        |               |