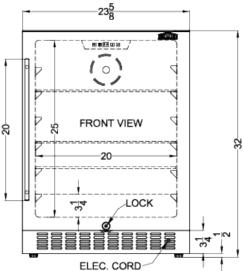

### AL54SSHHLHD Specifications:

| Nominal Height                                                      | 32.0" (81 cm)             |  |  |
|---------------------------------------------------------------------|---------------------------|--|--|
| Height of Cabinet                                                   | 32.0" (81 cm)             |  |  |
| Nominal Width                                                       | 24.0" (61 cm)             |  |  |
| Width                                                               | 23.63" (60 cm)            |  |  |
| Nominal Depth                                                       | 23.0" (58 cm)             |  |  |
| Depth                                                               | 22.63" (57 cm)            |  |  |
| Depth with door at 90°                                              | 45.0" (114 cm)            |  |  |
| Capacity                                                            | 4.8 cu.ft. (136 L)        |  |  |
| Defrost Type                                                        | Frost-Free                |  |  |
| Door                                                                | Stainless Steel           |  |  |
| Cabinet                                                             | Black                     |  |  |
| US Electrical Safety                                                | ETL                       |  |  |
| Canadian Electrical<br>Safety                                       | ETL-C                     |  |  |
| Sanitation                                                          | ETL-S                     |  |  |
| Energy Usage/Year                                                   | 270.0kWh/year             |  |  |
| Amps                                                                | 1.0                       |  |  |
| Voltage/Frequency                                                   | 115 V AC/60 Hz            |  |  |
| Weight                                                              | 95.0 lbs. (43 kg)         |  |  |
| Parts & Labor Warranty                                              | 1 Year                    |  |  |
| Compressor Warranty                                                 | 5 Years                   |  |  |
| UPC                                                                 | 761101091174              |  |  |
| Refrigerator Features                                               |                           |  |  |
| Sabbath Mode                                                        | Yes                       |  |  |
| Door Swing                                                          | LHD                       |  |  |
| Reversible                                                          | No                        |  |  |
| Shelf Type                                                          | Glass                     |  |  |
| Shelf Qty                                                           | 3                         |  |  |
| Full Door Shelf Qty                                                 | 2                         |  |  |
| Adjustable Shelves                                                  | Yes                       |  |  |
| Thermostat Type                                                     | Digital                   |  |  |
| ~ ~ ~ ~ ~ ~ ~ ~ ~ ~ ~ ~ ~ ~ ~ ~ ~ ~ ~ ~                             | Interior and              |  |  |
| Fan Type                                                            | Exterior                  |  |  |
|                                                                     | R600a                     |  |  |
| Fan Type                                                            |                           |  |  |
| Fan Type<br>Refrigerant Type                                        | R600a                     |  |  |
| Fan Type<br>Refrigerant Type<br>Refrigerant Amount                  | R600a<br>0.99oz.          |  |  |
| Fan Type<br>Refrigerant Type<br>Refrigerant Amount<br>High Side PSI | R600a<br>0.99oz.<br>270.0 |  |  |

| Temperature Range      | 36 to 43°F    |
|------------------------|---------------|
| Sound Level            | 33.3dB        |
| Dimensions             |               |
| Interior Height        | 25.0" (64 cm) |
| Interior Width         | 20.0" (51 cm) |
| Interior Depth         | 17.5" (44 cm) |
| Compressor Step Height | 3.25" (8 cm)  |
| Compressor Step Width  | 20.0" (51 cm) |
| Compressor Step Depth  | 5.25" (13 cm) |
|                        |               |