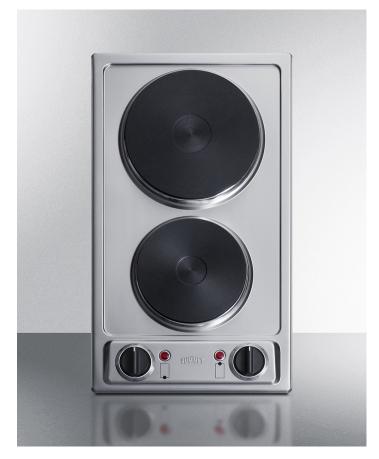

#### 4.13" x 11.25" x 20" (H x W x D)

115V 2-burner electric cooktop in stainless steel with solid disk cast iron elements and a pre-installed cord with plug

### **Product Features:**

| 2-Burner electric cooktop  | 12" wide 115V cooktop with two solid disk heating elements                                                                                |
|----------------------------|-------------------------------------------------------------------------------------------------------------------------------------------|
| 115V operation             | Designed for use with 110-120V / 20 amp connections                                                                                       |
| Power cord & plug included | Pre-installed 115V cord with 3-pronged plug for easier setup                                                                              |
| Solid disk elements        | Popular in Europe, solid disk cooktops offer even heat distribution and longer heat retention for a uniquely efficient cooking experience |
| Durable cast iron design   | Solid metal elements hold up to heavy duty use                                                                                            |
| 8" element                 | Rear 900W burner with wide 8" diameter is ideal for heating larger cooking vessels                                                        |
| 6" element                 | Front element offers 500W of cooking power to accommodate most heating needs                                                              |
| Easier cleanup             | Fully sealed cast iron elements offer easier cleanup than traditional coil elements                                                       |
| Stainless steel finish     | Surface is made from stainless steel for an attractive and easy to clean look                                                             |