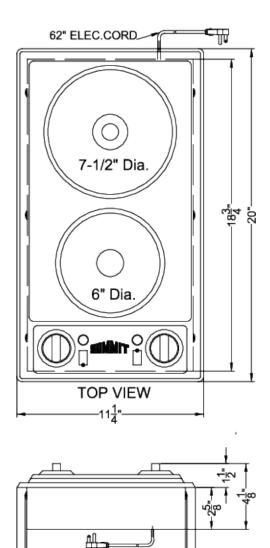

#### 4.13" x 11.25" x 20" (H x W x D)

115V 2-burner electric cooktop in stainless steel with solid disk cast iron elements and a pre-installed cord with plug

### **CSD2B115 Specifications:**

| Overview                                                                                                                                                                                             |                                                                                                                     |
|------------------------------------------------------------------------------------------------------------------------------------------------------------------------------------------------------|---------------------------------------------------------------------------------------------------------------------|
| Nominal Height                                                                                                                                                                                       | 4.13" (10 cm)                                                                                                       |
| Height of Cabinet                                                                                                                                                                                    | 4.13" (10 cm)                                                                                                       |
| Nominal Width                                                                                                                                                                                        | 12.0" (30 cm)                                                                                                       |
| Width                                                                                                                                                                                                | 11.25" (29 cm)                                                                                                      |
| Nominal Depth                                                                                                                                                                                        | 20.0" (51 cm)                                                                                                       |
| Depth                                                                                                                                                                                                | 20.0" (51 cm)                                                                                                       |
| Cabinet                                                                                                                                                                                              | Stainless Steel                                                                                                     |
| US Electrical Safety                                                                                                                                                                                 | ETL                                                                                                                 |
| Canadian Electrical Safety                                                                                                                                                                           | ETL-C                                                                                                               |
| Amps                                                                                                                                                                                                 | 12.5                                                                                                                |
| Voltage/Frequency                                                                                                                                                                                    | 115 V AC/60 Hz                                                                                                      |
| Weight                                                                                                                                                                                               | 13.0 lbs. (6 kg)                                                                                                    |
| Parts & Labor Warranty                                                                                                                                                                               | 1 Year                                                                                                              |
| UPC                                                                                                                                                                                                  | 761101089447                                                                                                        |
| Electric Cooktop                                                                                                                                                                                     |                                                                                                                     |
| Heating Type                                                                                                                                                                                         | Radiant                                                                                                             |
| <b>U</b> 71                                                                                                                                                                                          | Radiant                                                                                                             |
| Surface                                                                                                                                                                                              | Stainless Steel                                                                                                     |
|                                                                                                                                                                                                      |                                                                                                                     |
| Surface                                                                                                                                                                                              | Stainless Steel                                                                                                     |
| Surface<br>Element Type                                                                                                                                                                              | Stainless Steel<br>Cast Iron                                                                                        |
| Surface<br>Element Type<br>Number of Elements                                                                                                                                                        | Stainless Steel<br>Cast Iron<br>2                                                                                   |
| Surface<br>Element Type<br>Number of Elements<br>Controls                                                                                                                                            | Stainless Steel<br>Cast Iron<br>2<br>Dial                                                                           |
| Surface<br>Element Type<br>Number of Elements<br>Controls<br>Countertop Cutout Height                                                                                                                | Stainless Steel<br>Cast Iron<br>2<br>Dial<br>5.0" (13 cm)                                                           |
| Surface<br>Element Type<br>Number of Elements<br>Controls<br>Countertop Cutout Height<br>Countertop Cutout Width                                                                                     | Stainless Steel   Cast Iron   2   Dial   5.0" (13 cm)   10.5" (27 cm)                                               |
| Surface<br>Element Type<br>Number of Elements<br>Controls<br>Countertop Cutout Height<br>Countertop Cutout Width<br>Countertop Cutout Depth                                                          | Stainless Steel   Cast Iron   2   Dial   5.0" (13 cm)   10.5" (27 cm)   19.25" (49 cm)                              |
| Surface<br>Element Type<br>Number of Elements<br>Controls<br>Countertop Cutout Height<br>Countertop Cutout Width<br>Countertop Cutout Depth<br>Power Source                                          | Stainless Steel   Cast Iron   2   Dial   5.0" (13 cm)   10.5" (27 cm)   19.25" (49 cm)   115                        |
| Surface<br>Element Type<br>Number of Elements<br>Controls<br>Countertop Cutout Height<br>Countertop Cutout Width<br>Countertop Cutout Depth<br>Power Source<br>Element #1 Size                       | Stainless Steel   Cast Iron   2   Dial   5.0" (13 cm)   10.5" (27 cm)   19.25" (49 cm)   115   6.0" (15 cm)         |
| Surface<br>Element Type<br>Number of Elements<br>Controls<br>Countertop Cutout Height<br>Countertop Cutout Width<br>Countertop Cutout Depth<br>Power Source<br>Element #1 Size<br>Element #1 Wattage | Stainless Steel   Cast Iron   2   Dial   5.0" (13 cm)   10.5" (27 cm)   19.25" (49 cm)   115   6.0" (15 cm)   500.0 |