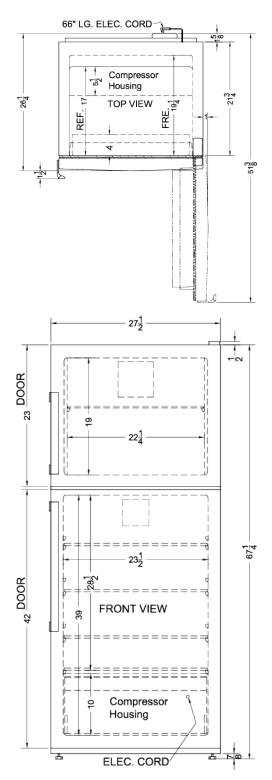

### **FF1515W Specifications:**

| Nominal Height68.0" (173 cm)Height of Cabinet67.25" (171 cm)Height to Hinge Cap67.75" (172 cm)Nominal Width28.0" (71 cm)Width27.5" (70 cm)Width with Door Open28.5" (72 cm)Nominal Depth27.0" (69 cm)Depth26.25" (67 cm)Depth with Handle27.75" (70 cm)Depth with door at 90°51.38" (131 cm)Capacity13.63 cu.ft. (386<br>L)Defrost TypeFrost-FreeDoorWhiteCabinetWhiteUS Electrical SafetyULEnergy Usage/Year326.0kWh/yearAmps2.0Voltage/Frequency115 V AC/60 HzWeight185.0 lbs. (84<br>kg)Parts & Labor Warranty1 YearCompressor Warranty5 YearsUPC761101078823Refrigerator-FreezerJoor SwingDoor SwingRHDReversibleYesAdjustable ShelvesYesAdjustable ShelvesYesRefrigerator - Interior39.0" (99 cm)HeightYesRefrigerator - Interior23.5" (60 cm)WidthYesRefrigerator - Interior17.0" (43 cm)Depth29.0" (10.1 cu.ft | Overview                   |                                       |  |
|-----------------------------------------------------------------------------------------------------------------------------------------------------------------------------------------------------------------------------------------------------------------------------------------------------------------------------------------------------------------------------------------------------------------------------------------------------------------------------------------------------------------------------------------------------------------------------------------------------------------------------------------------------------------------------------------------------------------------------------------------------------------------------------------------------------------------|----------------------------|---------------------------------------|--|
| Height of Cabinet67.25" (171 cm)Height to Hinge Cap67.75" (172 cm)Nominal Width28.0" (71 cm)Width27.5" (70 cm)Width with Door Open28.5" (72 cm)Nominal Depth27.0" (69 cm)Depth26.25" (67 cm)Depth with Handle27.75" (70 cm)Depth with door at 90°51.38" (131 cm)Capacity13.63 cu.ft. (386L)L)Defrost TypeFrost-FreeDoorWhiteCabinetWhiteUS Electrical SafetyULCanadian Electrical SafetyULCEnergy Usage/Year326.0kWh/yearAmps2.0Voltage/Frequency115 V AC/60 HzWeight185.0 lbs. (84Weight185.0 lbs. (84LPC761101078823Refrigerator-FreezerYearsDoor SwingRHDReversibleYesAdjustable ShelvesYesAdjustable ShelvesYesRefrigerator - Interior39.0" (99 cm)Height17.0" (43 cm)DepthYes                                                                                                                                    | Nominal Height             | 68.0" (173 cm)                        |  |
| Height to Hinge Cap67.75" (172 cm)Nominal Width28.0" (71 cm)Width27.5" (70 cm)Width with Door Open28.5" (72 cm)Nominal Depth27.0" (69 cm)Depth26.25" (67 cm)Depth with Handle27.75" (70 cm)Depth with door at 90°51.38" (131 cm)Capacity13.63 cu.ft. (386L)Defrost TypeFrost-FreeDoorWhiteUS Electrical SafetyULCanadian Electrical SafetyULCEnergy Usage/Year326.0kWh/yearAmps2.0Voltage/Frequency115 V AC/60 HzWeight185.0 lbs. (84<br>kg)Parts & Labor Warranty1 YearCompressor Warranty5 YearsUPC761101078823Refrigerator-FreezerYesDoor SwingRHDReversibleYesAdjustable ShelvesYesAdjustable ShelvesYesRefrigerator - Interior39.0" (99 cm)Height17.0" (43 cm)Depth23.5" (60 cm)Width7.0" (43 cm)Depth17.0" (43 cm)                                                                                              | Height of Cabinet          | 67.25" (171 cm)                       |  |
| Width27.5" (70 cm)Width with Door Open28.5" (72 cm)Nominal Depth27.0" (69 cm)Depth26.25" (67 cm)Depth with Handle27.75" (70 cm)Depth with door at 90°51.38" (131 cm)Capacity13.63 cu.ft. (386L)L)Defrost TypeFrost-FreeDoorWhiteCabinetWhiteUS Electrical SafetyULCanadian Electrical SafetyULCEnergy Usage/Year326.0kWh/yearAmps2.0Voltage/Frequency115 V AC/60 HzWeight185.0 lbs. (84<br>kg)Parts & Labor Warranty1 YearCompressor Warranty5 YearsUPC761101078823Refrigerator-FreezerYesDoor SwingRHDReversibleYesAdjustable ShelvesYesCrisper Qty1Crisper FinishTransparentCrisper CoverGlassInterior LightYesRefrigerator - Interior39.0" (99 cm)Height17.0" (43 cm)Depth23.5" (60 cm)                                                                                                                            |                            | 67.75" (172 cm)                       |  |
| Width27.5" (70 cm)Width with Door Open28.5" (72 cm)Nominal Depth27.0" (69 cm)Depth26.25" (67 cm)Depth with Handle27.75" (70 cm)Depth with door at 90°51.38" (131 cm)Capacity13.63 cu.ft. (386L)L)Defrost TypeFrost-FreeDoorWhiteCabinetWhiteUS Electrical SafetyULCanadian Electrical SafetyULCEnergy Usage/Year326.0kWh/yearAmps2.0Voltage/Frequency115 V AC/60 HzWeight185.0 lbs. (84<br>kg)Parts & Labor Warranty1 YearCompressor Warranty5 YearsUPC761101078823Refrigerator-FreezerYesDoor SwingRHDReversibleYesAdjustable ShelvesYesCrisper Qty1Crisper FinishTransparentCrisper CoverGlassInterior LightYesRefrigerator - Interior39.0" (99 cm)Height17.0" (43 cm)Depth23.5" (60 cm)                                                                                                                            | Nominal Width              | 28.0" (71 cm)                         |  |
| Nominal Depth27.0" (69 cm)Depth26.25" (67 cm)Depth with Handle27.75" (70 cm)Depth with door at 90°51.38" (131 cm)Capacity13.63 cu.ft. (386<br>L)Defrost TypeFrost-FreeDoorWhiteCabinetWhiteUS Electrical SafetyULCanadian Electrical SafetyULCEnergy Usage/Year326.0kWh/yearAmps2.0Voltage/Frequency115 V AC/60 HzWeight185.0 lbs. (84<br>kg)Parts & Labor Warranty1 YearCompressor Warranty5 YearsUPC761101078823Refrigerator-FreezerDoor SwingDoor SwingRHDReversibleYesAdjustable ShelvesYesInterior LightYesRefrigerator - Interior<br>Height39.0" (99 cm)Refrigerator - Interior<br>Height23.5" (60 cm)Refrigerator - Interior<br>Height17.0" (43 cm)Depth17.0" (43 cm)                                                                                                                                          | Width                      |                                       |  |
| Nominal Depth27.0" (69 cm)Depth26.25" (67 cm)Depth with Handle27.75" (70 cm)Depth with door at 90°51.38" (131 cm)Capacity13.63 cu.ft. (386<br>L)Defrost TypeFrost-FreeDoorWhiteCabinetWhiteUS Electrical SafetyULCanadian Electrical SafetyULCEnergy Usage/Year326.0kWh/yearAmps2.0Voltage/Frequency115 V AC/60 HzWeight185.0 lbs. (84<br>kg)Parts & Labor Warranty1 YearCompressor Warranty5 YearsUPC761101078823Refrigerator-FreezerYesDoor SwingRHDReversibleYesAdjustable ShelvesYesCrisper CoverGlassInterior LightYesRefrigerator - Interior<br>Width39.0" (99 cm)Height17.0" (43 cm)Depth17.0" (43 cm)                                                                                                                                                                                                         | Width with Door Open       | 28.5" (72 cm)                         |  |
| Depth with Handle27.75" (70 cm)Depth with door at 90°51.38" (131 cm)Capacity13.63 cu.ft. (386<br>L)Defrost TypeFrost-FreeDoorWhiteCabinetWhiteUS Electrical SafetyULCanadian Electrical SafetyULCEnergy Usage/Year326.0kWh/yearAmps2.0Voltage/Frequency115 V AC/60 HzWeight185.0 lbs. (84<br>kg)Parts & Labor Warranty1 YearCompressor Warranty5 YearsUPC761101078823Refrigerator-FreezerYesDoor SwingRHDReversibleYesAdjustable ShelvesYesCrisper Qty1Crisper FinishTransparentCrisper FinishTransparentCrisper Finish39.0" (99 cm)Height17.0" (43 cm)Peth17.0" (43 cm)                                                                                                                                                                                                                                              | Nominal Depth              |                                       |  |
| Depth with door at 90°51.38" (131 cm)Capacity13.63 cu.ft. (386<br>L)Defrost TypeFrost-FreeDoorWhiteCabinetWhiteUS Electrical SafetyULCanadian Electrical SafetyULCEnergy Usage/Year326.0kWh/yearAmps2.0Voltage/Frequency115 V AC/60 HzWeight185.0 lbs. (84<br>kg)Parts & Labor Warranty1 YearCompressor Warranty5 YearsUPC761101078823Refrigerator-FreezerVesDoor SwingRHDReversibleYesAdjustable ShelvesYesCrisper Qty1Crisper FinishTransparentCrisper FinishTransparentCrisper Finish17.0" (43 cm)Weidth17.0" (43 cm)Depth17.0" (43 cm)                                                                                                                                                                                                                                                                            | Depth                      | 26.25" (67 cm)                        |  |
| Capacity13.63 cu.ft. (386<br>L)Defrost TypeFrost-FreeDoorWhiteCabinetWhiteUS Electrical SafetyULCanadian Electrical SafetyULCEnergy Usage/Year326.0kWh/yearAmps2.0Voltage/Frequency115 V AC/60 HzWeight185.0 lbs. (84<br>kg)Parts & Labor Warranty1 YearCompressor Warranty5 YearsUPC761101078823Refrigerator-FreezerYesDoor SwingRHDReversibleYesAdjustable ShelvesYesCrisper Qty1Crisper FinishTransparentCrisper CoverGlassInterior LightYesRefrigerator - Interior<br>Height39.0" (99 cm)Refrigerator - Interior<br>Height23.5" (60 cm)Width17.0" (43 cm)Depth17.0" (43 cm)                                                                                                                                                                                                                                       | Depth with Handle          | 27.75" (70 cm)                        |  |
| L)<br>Defrost Type Frost-Free<br>Door White<br>Cabinet White<br>US Electrical Safety UL<br>Canadian Electrical Safety ULC<br>Energy Usage/Year 326.0kWh/year<br>Amps 2.0<br>Voltage/Frequency 115 V AC/60 Hz<br>Weight 185.0 lbs. (84<br>kg)<br>Parts & Labor Warranty 1 Year<br>Compressor Warranty 5 Years<br>UPC 761101078823<br><b>Refrigerator-Freezer</b><br>Door Swing RHD<br>Reversible Yes<br>Adjustable Shelves Yes<br>Crisper Qty 1<br>Crisper Finish Transparent<br>Crisper Finish Transparent<br>Crisper Finish Transparent<br>Crisper Finish Transparent<br>Crisper Cover Glass<br>Interior Light Yes<br>Refrigerator - Interior 39.0" (99 cm)<br>Height<br>Refrigerator - Interior 23.5" (60 cm)<br>Width                                                                                              | Depth with door at 90°     | 51.38" (131 cm)                       |  |
| DoorWhiteDoorWhiteCabinetWhiteUS Electrical SafetyULCanadian Electrical SafetyULCEnergy Usage/Year326.0kWh/yearAmps2.0Voltage/Frequency115 V AC/60 HzWeight185.0 lbs. (84<br>kg)Parts & Labor Warranty1 YearCompressor Warranty5 YearsUPC761101078823Refrigerator-FreezerDoor SwingDoor SwingRHDReversibleYesAdjustable ShelvesYesCrisper Qty1Crisper FinishTransparentCrisper FinishTransparentCrisper Finish39.0" (99 cm)HeightYesRefrigerator - Interior39.0" (99 cm)Height17.0" (43 cm)Depth17.0" (43 cm)                                                                                                                                                                                                                                                                                                         | Capacity                   | · · · · · · · · · · · · · · · · · · · |  |
| CabinetWhiteUS Electrical SafetyULCanadian Electrical SafetyULCEnergy Usage/Year326.0kWh/yearAmps2.0Voltage/Frequency115 V AC/60 HzWeight185.0 lbs. (84<br>kg)Parts & Labor Warranty1 YearCompressor Warranty5 YearsUPC761101078823Refrigerator-FreezerDoor SwingDoor SwingRHDReversibleYesAdjustable ShelvesYesCrisper Qty1Crisper FinishTransparentCrisper FinishTransparentCrisper Finish199 cm)HeightYesRefrigerator - Interior39.0" (99 cm)Height17.0" (43 cm)Depth17.0" (43 cm)                                                                                                                                                                                                                                                                                                                                 | Defrost Type               | Frost-Free                            |  |
| US Electrical Safety UL<br>Canadian Electrical Safety ULC<br>Energy Usage/Year 326.0kWh/year<br>Amps 2.0<br>Voltage/Frequency 115 V AC/60 Hz<br>Weight 185.0 lbs. (84<br>kg)<br>Parts & Labor Warranty 1 Year<br>Compressor Warranty 5 Years<br>UPC 761101078823<br><b>Refrigerator-Freezer</b><br>Door Swing RHD<br>Reversible Yes<br>Adjustable Shelves Yes<br>Crisper Qty 1<br>Crisper Finish Transparent<br>Crisper Finish Transparent<br>Crisper Finish Transparent<br>Crisper Finish Transparent<br>Crisper Finish Transparent<br>Crisper Cover Glass<br>Interior Light Yes<br>Refrigerator - Interior 39.0" (99 cm)<br>Height<br>Refrigerator - Interior 23.5" (60 cm)<br>Width                                                                                                                                | Door                       | White                                 |  |
| Canadian Electrical SafetyULCEnergy Usage/Year326.0kWh/yearAmps2.0Voltage/Frequency115 V AC/60 HzWeight185.0 lbs. (84<br>kg)Parts & Labor Warranty1 YearCompressor Warranty1 YearCompressor Warranty5 YearsUPC761101078823Refrigerator-Freezer200Door SwingRHDReversibleYesAdjustable ShelvesYesCrisper Qty1Crisper FinishTransparentCrisper FinishTransparentCrisper CoverGlassInterior LightYesRefrigerator - Interior<br>Height39.0" (99 cm)Refrigerator - Interior<br>Width23.5" (60 cm)Refrigerator - Interior<br>Depth17.0" (43 cm)                                                                                                                                                                                                                                                                             | Cabinet                    | White                                 |  |
| Energy Usage/Year326.0kWh/yearAmps2.0Voltage/Frequency115 V AC/60 HzWeight185.0 lbs. (84<br>kg)Parts & Labor Warranty1 YearCompressor Warranty5 YearsUPC761101078823Refrigerator-FreezerDoor SwingDoor SwingRHDReversibleYesAdjustable ShelvesYesCrisper Qty1Crisper FinishTransparentCrisper CoverGlassInterior LightYesRefrigerator - Interior<br>Height39.0" (99 cm)Refrigerator - Interior<br>Depth17.0" (43 cm)                                                                                                                                                                                                                                                                                                                                                                                                  | US Electrical Safety       | UL                                    |  |
| Amps2.0Voltage/Frequency115 V AC/60 HzWeight185.0 lbs. (84<br>kg)Parts & Labor Warranty1 YearCompressor Warranty5 YearsUPC761101078823Refrigerator-FreezerDoor SwingDoor SwingRHDReversibleYesAdjustable ShelvesYesCrisper Qty1Crisper FinishTransparentCrisper CoverGlassInterior LightYesRefrigerator - Interior<br>Height39.0" (99 cm)Refrigerator - Interior<br>Width23.5" (60 cm)Refrigerator - Interior<br>Depth17.0" (43 cm)                                                                                                                                                                                                                                                                                                                                                                                   | Canadian Electrical Safety | ULC                                   |  |
| Voltage/Frequency115 V AC/60 HzWeight185.0 lbs. (84<br>kg)Parts & Labor Warranty1 YearCompressor Warranty5 YearsUPC761101078823Refrigerator-FreezerDoor SwingDoor SwingRHDReversibleYesAdjustable ShelvesYesCrisper Qty1Crisper FinishTransparentCrisper CoverGlassInterior LightYesRefrigerator - Interior<br>Height39.0" (99 cm)<br>HeightRefrigerator - Interior<br>Depth17.0" (43 cm)                                                                                                                                                                                                                                                                                                                                                                                                                             | Energy Usage/Year          | 326.0kWh/year                         |  |
| Weight185.0 lbs. (84<br>kg)Parts & Labor Warranty1 YearCompressor Warranty5 YearsUPC761101078823Refrigerator-FreezerDoor SwingDoor SwingRHDReversibleYesAdjustable ShelvesYesCrisper Qty1Crisper FinishTransparentCrisper CoverGlassInterior LightYesRefrigerator - Interior<br>Width39.0" (99 cm)<br>HeightRefrigerator - Interior<br>Depth17.0" (43 cm)                                                                                                                                                                                                                                                                                                                                                                                                                                                             | Amps                       | 2.0                                   |  |
| kg)Parts & Labor Warranty1 YearCompressor Warranty5 YearsUPC761101078823Refrigerator-FreezerDoor SwingDoor SwingRHDReversibleYesAdjustable ShelvesYesCrisper Qty1Crisper FinishTransparentCrisper CoverGlassInterior LightYesRefrigerator - Interior<br>Height39.0" (99 cm)Refrigerator - Interior<br>Width23.5" (60 cm)Refrigerator - Interior<br>Depth17.0" (43 cm)                                                                                                                                                                                                                                                                                                                                                                                                                                                 | Voltage/Frequency          | 115 V AC/60 Hz                        |  |
| Compressor Warranty5 YearsUPC761101078823Refrigerator-FreezerDoor SwingRHDReversibleYesAdjustable ShelvesYesCrisper Qty1Crisper Qty1Crisper FinishTransparentCrisper CoverGlassInterior LightYesRefrigerator - Interior<br>Height39.0" (99 cm)Refrigerator - Interior<br>Width23.5" (60 cm)Refrigerator - Interior<br>Depth17.0" (43 cm)                                                                                                                                                                                                                                                                                                                                                                                                                                                                              | Weight                     |                                       |  |
| UPC761101078823Refrigerator-FreezerDoor SwingRHDReversibleYesAdjustable ShelvesYesCrisper Qty1Crisper FinishTransparentCrisper CoverGlassInterior LightYesRefrigerator - Interior<br>Height39.0" (99 cm)Refrigerator - Interior<br>Width23.5" (60 cm)Refrigerator - Interior<br>Depth17.0" (43 cm)                                                                                                                                                                                                                                                                                                                                                                                                                                                                                                                    | Parts & Labor Warranty     | 1 Year                                |  |
| Refrigerator-FreezerDoor SwingRHDReversibleYesAdjustable ShelvesYesCrisper Qty1Crisper FinishTransparentCrisper CoverGlassInterior LightYesRefrigerator - Interior<br>Height39.0" (99 cm)Refrigerator - Interior<br>Width23.5" (60 cm)Refrigerator - Interior<br>Depth17.0" (43 cm)                                                                                                                                                                                                                                                                                                                                                                                                                                                                                                                                   | Compressor Warranty        | 5 Years                               |  |
| Door SwingRHDReversibleYesAdjustable ShelvesYesCrisper Qty1Crisper FinishTransparentCrisper CoverGlassInterior LightYesRefrigerator - Interior39.0" (99 cm)Height23.5" (60 cm)WidthRefrigerator - InteriorRefrigerator - Interior17.0" (43 cm)DepthComparison                                                                                                                                                                                                                                                                                                                                                                                                                                                                                                                                                         | UPC                        | 761101078823                          |  |
| ReversibleYesAdjustable ShelvesYesCrisper Qty1Crisper FinishTransparentCrisper CoverGlassInterior LightYesRefrigerator - Interior39.0" (99 cm)Height23.5" (60 cm)WidthRefrigerator - InteriorRefrigerator - Interior17.0" (43 cm)DepthComparison                                                                                                                                                                                                                                                                                                                                                                                                                                                                                                                                                                      | Refrigerator-Freezer       |                                       |  |
| Adjustable ShelvesYesCrisper Qty1Crisper FinishTransparentCrisper CoverGlassInterior LightYesRefrigerator - Interior39.0" (99 cm)Height23.5" (60 cm)WidthRefrigerator - InteriorRefrigerator - Interior17.0" (43 cm)DepthComparison                                                                                                                                                                                                                                                                                                                                                                                                                                                                                                                                                                                   | Door Swing                 | RHD                                   |  |
| Crisper Qty1Crisper FinishTransparentCrisper CoverGlassInterior LightYesRefrigerator - Interior39.0" (99 cm)Height23.5" (60 cm)WidthRefrigerator - InteriorRefrigerator - Interior17.0" (43 cm)DepthComparison                                                                                                                                                                                                                                                                                                                                                                                                                                                                                                                                                                                                        | Reversible                 | Yes                                   |  |
| Crisper FinishTransparentCrisper CoverGlassInterior LightYesRefrigerator - Interior39.0" (99 cm)Height23.5" (60 cm)WidthRefrigerator - InteriorRefrigerator - Interior17.0" (43 cm)DepthComparison                                                                                                                                                                                                                                                                                                                                                                                                                                                                                                                                                                                                                    | Adjustable Shelves         | Yes                                   |  |
| Crisper CoverGlassInterior LightYesRefrigerator - Interior39.0" (99 cm)Height23.5" (60 cm)Width17.0" (43 cm)Depth23.5"                                                                                                                                                                                                                                                                                                                                                                                                                                                                                                                                                                                                                                                                                                | Crisper Qty                | 1                                     |  |
| Interior LightYesRefrigerator - Interior39.0" (99 cm)Height23.5" (60 cm)Width17.0" (43 cm)Depth20.0" (43 cm)                                                                                                                                                                                                                                                                                                                                                                                                                                                                                                                                                                                                                                                                                                          | Crisper Finish             | Transparent                           |  |
| Refrigerator - Interior<br>Height39.0" (99 cm)Refrigerator - Interior<br>Width23.5" (60 cm)Refrigerator - Interior<br>Depth17.0" (43 cm)                                                                                                                                                                                                                                                                                                                                                                                                                                                                                                                                                                                                                                                                              | Crisper Cover              | Glass                                 |  |
| Height   Refrigerator - Interior 23.5" (60 cm)   Width 23.5" (60 cm)   Refrigerator - Interior 17.0" (43 cm)   Depth 23.5"                                                                                                                                                                                                                                                                                                                                                                                                                                                                                                                                                                                                                                                                                            | Interior Light             | Yes                                   |  |
| Width   Refrigerator - Interior 17.0" (43 cm)   Depth                                                                                                                                                                                                                                                                                                                                                                                                                                                                                                                                                                                                                                                                                                                                                                 | 0                          | 39.0" (99 cm)                         |  |
| Depth                                                                                                                                                                                                                                                                                                                                                                                                                                                                                                                                                                                                                                                                                                                                                                                                                 | •                          | 23.5" (60 cm)                         |  |
| Refrigerator - Capacity 10.1 cu.ft                                                                                                                                                                                                                                                                                                                                                                                                                                                                                                                                                                                                                                                                                                                                                                                    |                            | 17.0" (43 cm)                         |  |
|                                                                                                                                                                                                                                                                                                                                                                                                                                                                                                                                                                                                                                                                                                                                                                                                                       | Refrigerator - Capacity    | 10.1 cu.ft                            |  |

| Refrigerator - Shelf Type           | Glass          |
|-------------------------------------|----------------|
| Refrigerator - Shelf Qty            | 3              |
| Refrigerator - Full Door<br>Shelves | 3              |
| Freezer - Interior Height           | 19.0" (48 cm)  |
| Freezer - Interior Width            | 22.25" (57 cm) |
| Freezer - Interior Depth            | 19.25" (49 cm) |
| Freezer - Capacity                  | 3.53 cu.ft     |
| Freezer - Shelf Type                | Glass          |
| Freezer - Shelf Qty                 | 1              |
| Freezer - Full Door<br>Shelves      | 1              |
| Gallon Door Storage                 | Yes            |
| Thermostat Type                     | Digital        |
| Fan Type                            | Interior       |
| Refrigerant Type                    | R600a          |
| Refrigerant Amount                  | 2.26 oz.       |
| Level Legs                          | 2              |
| Compressor Step Height              | 10.0" (25 cm)  |
| Compressor Step Width               | 23.5" (60 cm)  |
| Compressor Step Depth               | 5.5" (14 cm)   |