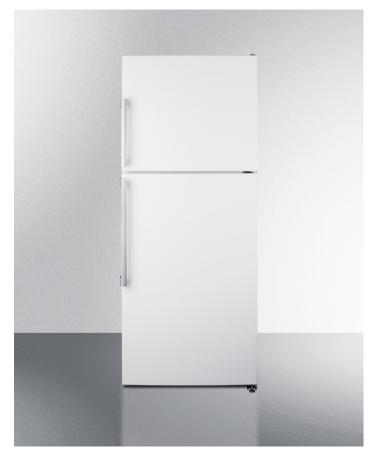

## SUMMIT

# **FF1515W**

#### 67.75" x 27.5" x 26.25" (H x W x D)

Counter depth top-mount refrigerator-freezer in white with frost-free operation

#### **Highlights:**

Full-size capacity in a unique counter depth fit

Classic white finish with brushed steel handles suits any setting

Door storage in both compartments for true storage convenience, including a gallon-sized rack in the refrigerator