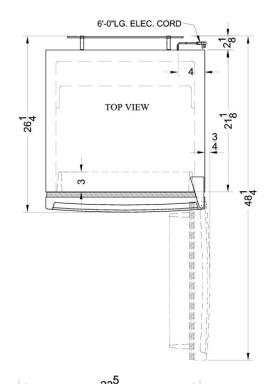

# **CT70**

33.5" x 23.75" x 26" (H x W x D)

Compact refrigerator-freezer for freestanding use with manual defrost

### **CT70 Specifications:**

| Overview                                                                                                                                                                                                                                                                            |                                                                                  |  |  |
|-------------------------------------------------------------------------------------------------------------------------------------------------------------------------------------------------------------------------------------------------------------------------------------|----------------------------------------------------------------------------------|--|--|
| Height of Cabinet                                                                                                                                                                                                                                                                   | 33.5" (85 cm)                                                                    |  |  |
| Height to Hinge Cap                                                                                                                                                                                                                                                                 | 33.5" (85 cm)                                                                    |  |  |
| Width                                                                                                                                                                                                                                                                               | 23.75" (60 cm)                                                                   |  |  |
| Depth                                                                                                                                                                                                                                                                               | 26.0" (66 cm)                                                                    |  |  |
| Depth with door at 90°                                                                                                                                                                                                                                                              | 48.25" (123<br>cm)                                                               |  |  |
| Capacity                                                                                                                                                                                                                                                                            | 6.0 cu.ft. (170<br>L)                                                            |  |  |
| Defrost Type                                                                                                                                                                                                                                                                        | Manual                                                                           |  |  |
| Door                                                                                                                                                                                                                                                                                | White                                                                            |  |  |
| Cabinet                                                                                                                                                                                                                                                                             | White                                                                            |  |  |
| US Electrical Safety                                                                                                                                                                                                                                                                | UL                                                                               |  |  |
| Energy Usage/Year                                                                                                                                                                                                                                                                   | 315.0kWh/year                                                                    |  |  |
| Voltage/Frequency                                                                                                                                                                                                                                                                   | 115 V AC/60<br>Hz                                                                |  |  |
| Weight                                                                                                                                                                                                                                                                              | 99.0 lbs. (45 kg)                                                                |  |  |
| Parts & Labor Warranty                                                                                                                                                                                                                                                              | 1 Year                                                                           |  |  |
| Compressor Warranty                                                                                                                                                                                                                                                                 | 5 Years                                                                          |  |  |
|                                                                                                                                                                                                                                                                                     |                                                                                  |  |  |
| UPC                                                                                                                                                                                                                                                                                 | 761101001890                                                                     |  |  |
| UPC Refrigerator-Freezer                                                                                                                                                                                                                                                            | 761101001890                                                                     |  |  |
|                                                                                                                                                                                                                                                                                     | 761101001890<br>RHD                                                              |  |  |
| Refrigerator-Freezer                                                                                                                                                                                                                                                                |                                                                                  |  |  |
| Refrigerator-Freezer Door Swing                                                                                                                                                                                                                                                     | RHD                                                                              |  |  |
| Refrigerator-Freezer  Door Swing  Reversible                                                                                                                                                                                                                                        | RHD<br>Yes                                                                       |  |  |
| Refrigerator-Freezer  Door Swing  Reversible  Adjustable Shelves                                                                                                                                                                                                                    | RHD<br>Yes<br>Yes                                                                |  |  |
| Refrigerator-Freezer  Door Swing  Reversible  Adjustable Shelves  Crisper Qty                                                                                                                                                                                                       | RHD<br>Yes<br>Yes                                                                |  |  |
| Refrigerator-Freezer  Door Swing  Reversible  Adjustable Shelves  Crisper Qty  Crisper Finish                                                                                                                                                                                       | RHD Yes Yes 1 Opaque                                                             |  |  |
| Refrigerator-Freezer  Door Swing  Reversible  Adjustable Shelves  Crisper Qty  Crisper Finish  Crisper Cover                                                                                                                                                                        | RHD Yes Yes 1 Opaque Glass                                                       |  |  |
| Refrigerator-Freezer  Door Swing  Reversible  Adjustable Shelves  Crisper Qty  Crisper Finish  Crisper Cover  Interior Light                                                                                                                                                        | RHD Yes Yes 1 Opaque Glass Yes                                                   |  |  |
| Refrigerator-Freezer  Door Swing  Reversible  Adjustable Shelves  Crisper Qty  Crisper Finish  Crisper Cover  Interior Light  Refrigerator - Interior Height                                                                                                                        | RHD Yes Yes 1 Opaque Glass Yes 22.5" (57 cm)                                     |  |  |
| Refrigerator-Freezer  Door Swing  Reversible  Adjustable Shelves  Crisper Qty  Crisper Finish  Crisper Cover  Interior Light  Refrigerator - Interior Height  Refrigerator - Interior Width                                                                                         | RHD Yes Yes 1 Opaque Glass Yes 22.5" (57 cm) 20.75" (53 cm)                      |  |  |
| Refrigerator-Freezer  Door Swing  Reversible  Adjustable Shelves  Crisper Qty  Crisper Finish  Crisper Cover  Interior Light  Refrigerator - Interior Height  Refrigerator - Interior Width  Refrigerator - Interior Depth                                                          | RHD Yes Yes 1 Opaque Glass Yes 22.5" (57 cm) 20.75" (53 cm) 19.5" (50 cm)        |  |  |
| Refrigerator-Freezer  Door Swing  Reversible  Adjustable Shelves  Crisper Qty  Crisper Finish  Crisper Cover  Interior Light  Refrigerator - Interior Height  Refrigerator - Interior Depth  Refrigerator - Shelf Type                                                              | RHD Yes Yes 1 Opaque Glass Yes 22.5" (57 cm) 20.75" (53 cm) 19.5" (50 cm) Wire   |  |  |
| Refrigerator-Freezer  Door Swing  Reversible  Adjustable Shelves  Crisper Qty  Crisper Finish  Crisper Cover  Interior Light  Refrigerator - Interior Height  Refrigerator - Interior Width  Refrigerator - Shelf Type  Refrigerator - Shelf Qty  Refrigerator - Full Door          | RHD Yes Yes 1 Opaque Glass Yes 22.5" (57 cm) 20.75" (53 cm) 19.5" (50 cm) Wire 2 |  |  |
| Refrigerator-Freezer  Door Swing  Reversible  Adjustable Shelves  Crisper Qty  Crisper Finish  Crisper Cover  Interior Light  Refrigerator - Interior Height  Refrigerator - Interior Depth  Refrigerator - Shelf Type  Refrigerator - Shelf Qty  Refrigerator - Full Door  Shelves | RHD Yes Yes 1 Opaque Glass Yes 22.5" (57 cm) 20.75" (53 cm) 19.5" (50 cm) Wire 2 |  |  |