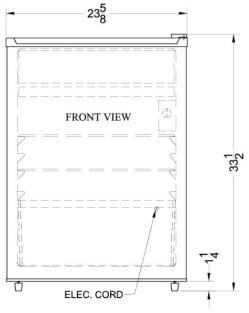

# **CT70**

33.5" x 23.75" x 26" (H x W x D)

Compact refrigerator-freezer for freestanding use with manual defrost

### **CT70 Specifications:**

| Overview                                                                                                                                                                                                                                                                            |                                                                                  |  |  |
|-------------------------------------------------------------------------------------------------------------------------------------------------------------------------------------------------------------------------------------------------------------------------------------|----------------------------------------------------------------------------------|--|--|
| Height of Cabinet                                                                                                                                                                                                                                                                   | 33.5" (85 cm)                                                                    |  |  |
| Height to Hinge Cap                                                                                                                                                                                                                                                                 | 33.5" (85 cm)                                                                    |  |  |
| Width                                                                                                                                                                                                                                                                               | 23.75" (60 cm)                                                                   |  |  |
| Depth                                                                                                                                                                                                                                                                               | 26.0" (66 cm)                                                                    |  |  |
| Depth with door at 90°                                                                                                                                                                                                                                                              | 48.25" (123<br>cm)                                                               |  |  |
| Capacity                                                                                                                                                                                                                                                                            | 6.0 cu.ft. (170<br>L)                                                            |  |  |
| Defrost Type                                                                                                                                                                                                                                                                        | Manual                                                                           |  |  |
| Door                                                                                                                                                                                                                                                                                | White                                                                            |  |  |
| Cabinet                                                                                                                                                                                                                                                                             | White                                                                            |  |  |
| US Electrical Safety                                                                                                                                                                                                                                                                | UL                                                                               |  |  |
| Energy Usage/Year                                                                                                                                                                                                                                                                   | 315.0kWh/year                                                                    |  |  |
| Voltage/Frequency                                                                                                                                                                                                                                                                   | 115 V AC/60<br>Hz                                                                |  |  |
| Weight                                                                                                                                                                                                                                                                              | 99.0 lbs. (45 kg)                                                                |  |  |
| Parts & Labor Warranty                                                                                                                                                                                                                                                              | 1 Year                                                                           |  |  |
| Compressor Warranty                                                                                                                                                                                                                                                                 | 5 Years                                                                          |  |  |
|                                                                                                                                                                                                                                                                                     |                                                                                  |  |  |
| UPC                                                                                                                                                                                                                                                                                 | 761101001890                                                                     |  |  |
| UPC Refrigerator-Freezer                                                                                                                                                                                                                                                            | 761101001890                                                                     |  |  |
|                                                                                                                                                                                                                                                                                     | 761101001890<br>RHD                                                              |  |  |
| Refrigerator-Freezer                                                                                                                                                                                                                                                                |                                                                                  |  |  |
| Refrigerator-Freezer Door Swing                                                                                                                                                                                                                                                     | RHD                                                                              |  |  |
| Refrigerator-Freezer  Door Swing  Reversible                                                                                                                                                                                                                                        | RHD<br>Yes                                                                       |  |  |
| Refrigerator-Freezer  Door Swing  Reversible  Adjustable Shelves                                                                                                                                                                                                                    | RHD<br>Yes<br>Yes                                                                |  |  |
| Refrigerator-Freezer  Door Swing  Reversible  Adjustable Shelves  Crisper Qty                                                                                                                                                                                                       | RHD<br>Yes<br>Yes                                                                |  |  |
| Refrigerator-Freezer  Door Swing  Reversible  Adjustable Shelves  Crisper Qty  Crisper Finish                                                                                                                                                                                       | RHD Yes Yes 1 Opaque                                                             |  |  |
| Refrigerator-Freezer  Door Swing  Reversible  Adjustable Shelves  Crisper Qty  Crisper Finish  Crisper Cover                                                                                                                                                                        | RHD Yes Yes 1 Opaque Glass                                                       |  |  |
| Refrigerator-Freezer  Door Swing  Reversible  Adjustable Shelves  Crisper Qty  Crisper Finish  Crisper Cover  Interior Light                                                                                                                                                        | RHD Yes Yes 1 Opaque Glass Yes                                                   |  |  |
| Refrigerator-Freezer  Door Swing  Reversible  Adjustable Shelves  Crisper Qty  Crisper Finish  Crisper Cover  Interior Light  Refrigerator - Interior Height                                                                                                                        | RHD Yes Yes 1 Opaque Glass Yes 22.5" (57 cm)                                     |  |  |
| Refrigerator-Freezer  Door Swing  Reversible  Adjustable Shelves  Crisper Qty  Crisper Finish  Crisper Cover  Interior Light  Refrigerator - Interior Height  Refrigerator - Interior Width                                                                                         | RHD Yes Yes 1 Opaque Glass Yes 22.5" (57 cm) 20.75" (53 cm)                      |  |  |
| Refrigerator-Freezer  Door Swing  Reversible  Adjustable Shelves  Crisper Qty  Crisper Finish  Crisper Cover  Interior Light  Refrigerator - Interior Height  Refrigerator - Interior Width  Refrigerator - Interior Depth                                                          | RHD Yes Yes 1 Opaque Glass Yes 22.5" (57 cm) 20.75" (53 cm) 19.5" (50 cm)        |  |  |
| Refrigerator-Freezer  Door Swing  Reversible  Adjustable Shelves  Crisper Qty  Crisper Finish  Crisper Cover  Interior Light  Refrigerator - Interior Height  Refrigerator - Interior Depth  Refrigerator - Shelf Type                                                              | RHD Yes Yes 1 Opaque Glass Yes 22.5" (57 cm) 20.75" (53 cm) 19.5" (50 cm) Wire   |  |  |
| Refrigerator-Freezer  Door Swing  Reversible  Adjustable Shelves  Crisper Qty  Crisper Finish  Crisper Cover  Interior Light  Refrigerator - Interior Height  Refrigerator - Interior Width  Refrigerator - Shelf Type  Refrigerator - Shelf Qty  Refrigerator - Full Door          | RHD Yes Yes 1 Opaque Glass Yes 22.5" (57 cm) 20.75" (53 cm) 19.5" (50 cm) Wire 2 |  |  |
| Refrigerator-Freezer  Door Swing  Reversible  Adjustable Shelves  Crisper Qty  Crisper Finish  Crisper Cover  Interior Light  Refrigerator - Interior Height  Refrigerator - Interior Depth  Refrigerator - Shelf Type  Refrigerator - Shelf Qty  Refrigerator - Full Door  Shelves | RHD Yes Yes 1 Opaque Glass Yes 22.5" (57 cm) 20.75" (53 cm) 19.5" (50 cm) Wire 2 |  |  |