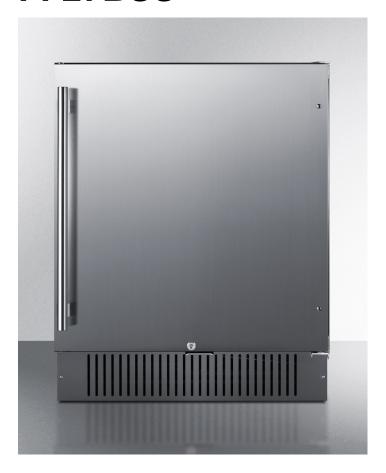

# FF27BSS

33.88" x 26.75" x 23.25" (H x W x D)

27" wide built-in undercounter all-refrigerator with stainless steel door, black cabinet, door storage, lock, and digital controls

#### **Product Features:**

| 27" wide undercounter all-refrigerator | Uniquely sized for built-in installation under counters in residential or commercial kitchen settings                              |  |
|----------------------------------------|------------------------------------------------------------------------------------------------------------------------------------|--|
| Commercially approved                  | ETL-S listed to NSF-7 commercial standards                                                                                         |  |
| Less than 24" deep                     | Shallower fit than many similar units in this size class, allowing an easier fit in tight commercial or residential kitchen spaces |  |
| Built-in capable                       | Front-breathing design allows the unit to be built-in under counters                                                               |  |
| Digital control panel                  | Easy and intuitive digital controls located inside the refrigerator                                                                |  |
| Factory installed lock                 | Keyed lock for a secure interior (2 keys included)                                                                                 |  |
| Stainless steel door                   | Durable construction with a stylish look                                                                                           |  |
| White interior                         | Bright interior finish offers maximum visibility, especially helpful in restaurants and other dimmer settings                      |  |
| Adjustable shelving                    | Durable commercial shelving lets you rearrange the interior as needed to accommodate a variety of sizes                            |  |