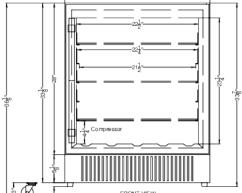

# FF27BSS

33.88" x 26.75" x 23.25" (H x W x D)

27" wide built-in undercounter all-refrigerator with stainless steel door, black cabinet, door storage, lock, and digital controls