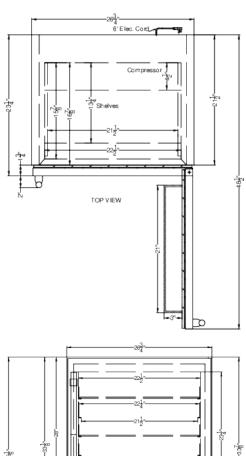

# FF27BSS

33.88" x 26.75" x 23.25" (H x W x D)

27" wide built-in undercounter all-refrigerator with stainless steel door, black cabinet, door storage, lock, and digital controls