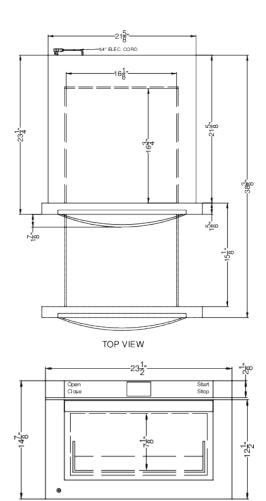

### **MDR245SS Specifications:**

| Overview                       |                   |  |
|--------------------------------|-------------------|--|
| Nominal Height                 | 15.0" (38 cm)     |  |
| Height of Cabinet              | 14.88" (38 cm)    |  |
| Nominal Width                  | 24.0" (61 cm)     |  |
| Width                          | 23.5" (60 cm)     |  |
| Nominal Depth                  | 24.0" (61 cm)     |  |
| Depth                          | 23.25" (59 cm)    |  |
| Depth with Handle              | 25.13" (64 cm)    |  |
| Depth with door at 90°         | 38.38" (97 cm)    |  |
| Capacity                       | 1.2 cu.ft. (34 L) |  |
| Door                           | Black/SS          |  |
| Cabinet                        | Gray              |  |
| US Electrical Safety           | UL                |  |
| Canadian Electrical Safety     | ULC               |  |
| Amps                           | 12.0              |  |
| Voltage/Frequency              | 115 V AC/60 Hz    |  |
| Weight                         | 33.0 lbs. (15 kg) |  |
| Parts & Labor Warranty         | 1 Year            |  |
| UPC                            | 761101086750      |  |
| Microwave                      |                   |  |
| Туре                           | Drawer            |  |
| Wattage                        | 1000.0            |  |
| Controls                       | Digital           |  |
| Digital Display                | Yes               |  |
| Specialized Cooking<br>Buttons | Yes               |  |
| Cutout Height                  | 14.81" (38 cm)    |  |
| Cutout Width                   | 22.13" (56 cm)    |  |
| Cutout Depth                   | 23.5" (60 cm)     |  |
| Interior Height                | 7.13" (18 cm)     |  |
| Interior Width                 | 16.13" (41 cm)    |  |
| Interior Depth                 | 16.75" (43 cm)    |  |
|                                | ,                 |  |

FRONT VIEW