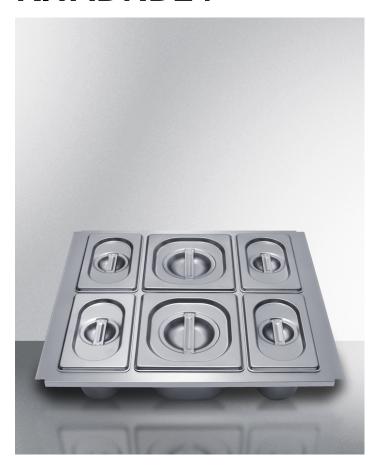

# KITADRD24

3.5" x 17.5" x 15.5" (H x W x D)

Stainless steel kit with frame and 6 steam table pans for use in Summit ADRD24 drawer refrigerator

### **Highlights:**

Compatible with Summit ADRD24 drawer refrigerators

Includes four 1/9 pans and two 1/6 steam table pans with lids in stainless steel

No assembly required

#### **Product Features:**

| Drawer storage kit                       | Frame and steam table pans designed for a perfect fit in your ADRD24's top drawer                        |  |
|------------------------------------------|----------------------------------------------------------------------------------------------------------|--|
| Endless possibilites                     | Create your own topping station, condiment hub, children's snack corner, and more!                       |  |
| 6 removable steam table pans with covers | Four 1/9 pans and two 1/6 pans allow you to separate your storage for easy user convenience              |  |
| Stainless steel construction             | Durable finish to match the drawer style                                                                 |  |
| Easy installation                        | No assembly required: simply lay the frame over the drawer top for the perfect fit, and remove as needed |  |
| Lids included                            | Each pan includes a removable lid for added protection                                                   |  |
| Removable design                         | Easy to add or remove as your storage needs require                                                      |  |