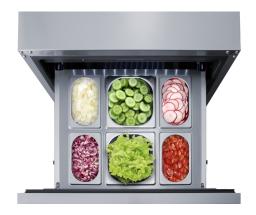

# KITADRD24

3.5" x 17.5" x 15.5" (H x W x D)

Stainless steel kit with frame and 6 steam table pans for use in Summit ADRD24 drawer refrigerator

### **Highlights:**

Compatible with Summit ADRD24 drawer refrigerators

Includes four 1/9 pans and two 1/6 steam table pans with lids in stainless steel

No assembly required

#### **Product Features:**

| Drawer storage kit                       | Frame and steam table pans designed for a perfect fit in your ADRD24's top drawer                        |  |
|------------------------------------------|----------------------------------------------------------------------------------------------------------|--|
| Endless possibilites                     | Create your own topping station, condiment hub, children's snack corner, and more!                       |  |
| 6 removable steam table pans with covers | Four 1/9 pans and two 1/6 pans allow you to separate your storage for easy user convenience              |  |
| Stainless steel construction             | Durable finish to match the drawer style                                                                 |  |
| Easy installation                        | No assembly required: simply lay the frame over the drawer top for the perfect fit, and remove as needed |  |
| Lids included                            | Each pan includes a removable lid for added protection                                                   |  |
| Removable design                         | Easy to add or remove as your storage needs require                                                      |  |